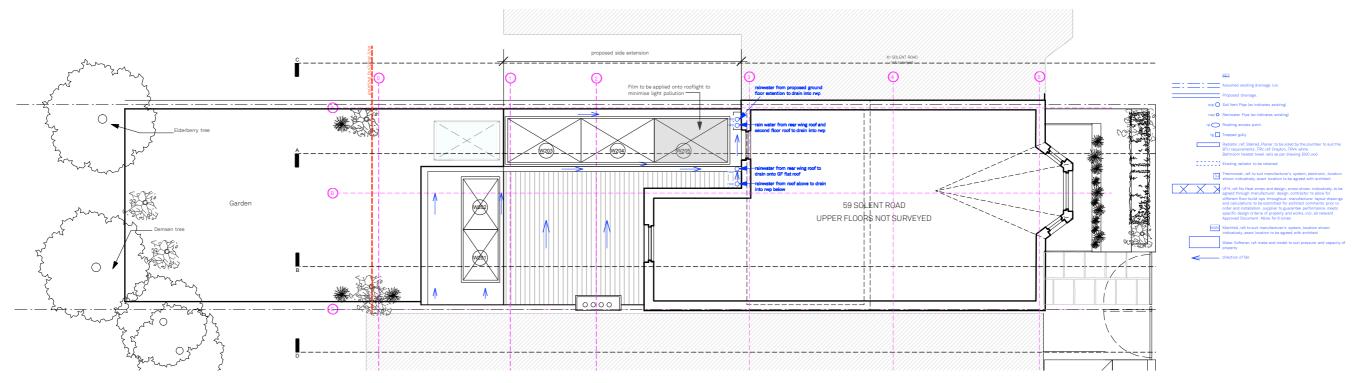

## GROUND FLOOR PLAN

FIRST FLOOR PLAN

## Proposed GF and First Floor

Solent Road

Drawn By SU Scale 1:100 @ A3 Status Planning

Paul Archer Design Ltd

| Issue | Notes                                     | Date                   |           |
|-------|-------------------------------------------|------------------------|-----------|
|       | a) PLANNING revision b) PLANNING revision | 01.12.201<br>04.01.201 |           |
|       |                                           | c) PLANNING revision   | 13 01 201 |