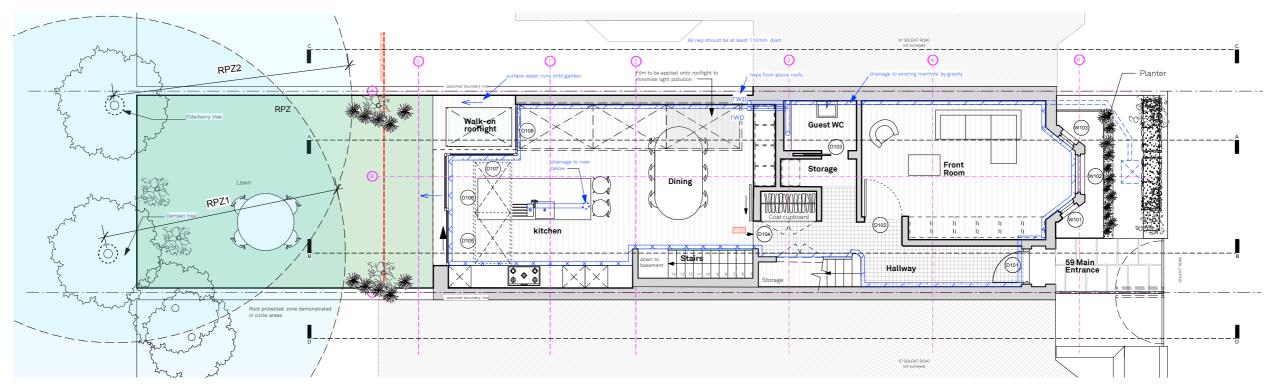

## GROUND FLOOR PLAN

FIRST FLOOR PLAN

## Proposed GF and First Floor

Solent Road

Drawn By SU Scale 1:100 @ A3 Status Planning

Paul Archer Design Ltd

| Issue | Notes                                     | Date                   |           |
|-------|-------------------------------------------|------------------------|-----------|
|       | a) PLANNING revision b) PLANNING revision | 01.12.201<br>04.01.201 |           |
|       |                                           | c) PLANNING revision   | 13 01 201 |