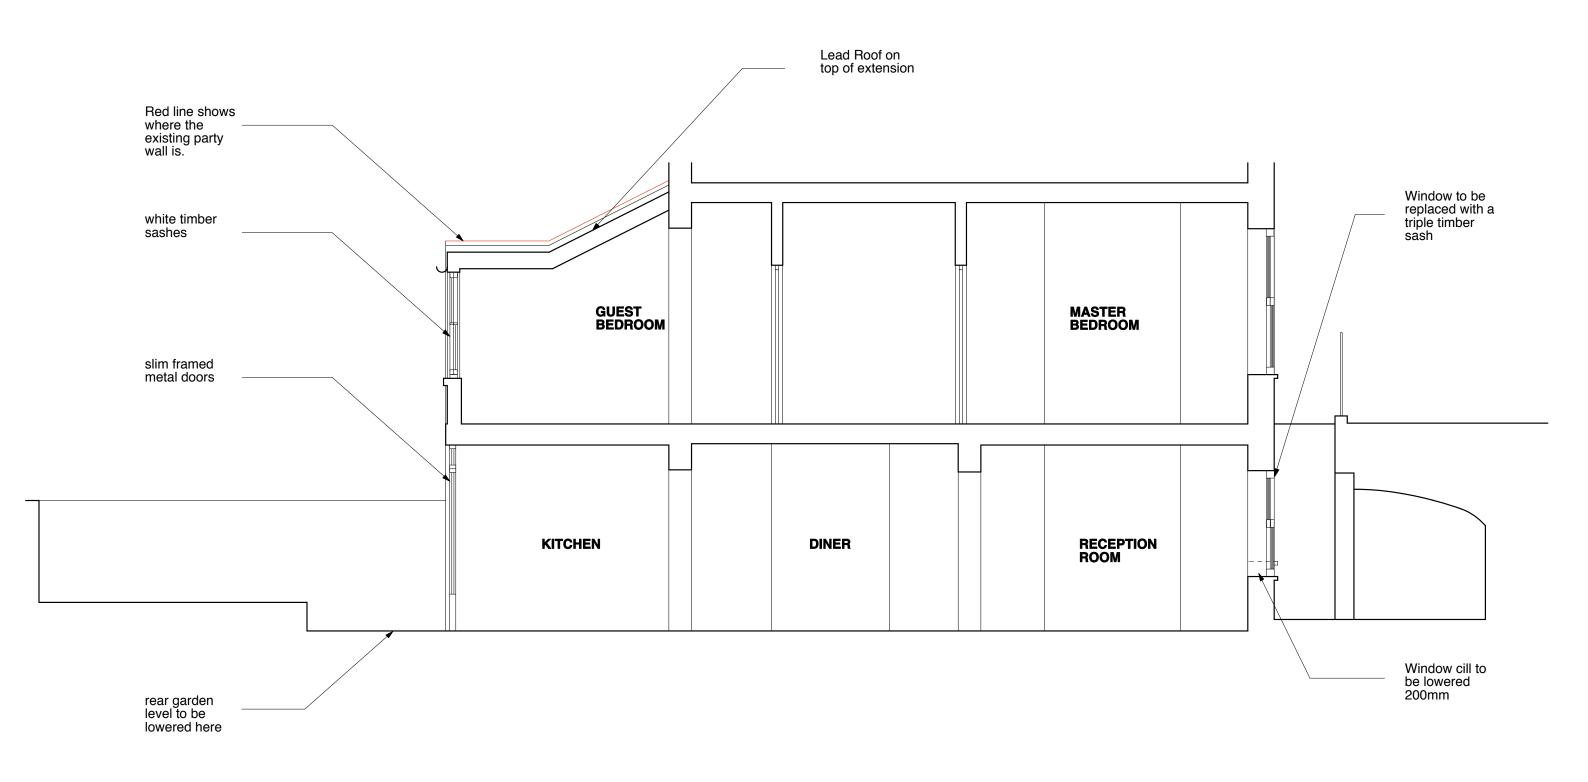

Existing Condition Permissions Contract

(B): Lead roof altered (24.03.17/OA/OA)

(A): Window replaced and cill lowered (13.03.17/OA/OA)

(\_): Issued for Planning (10.02.17/OA/OA)

Revision: Information (date/drawn by/checked by)

## 13 Edis Street

Planning Section AA 1:50@A3 January 2017

ES013- P012(B)