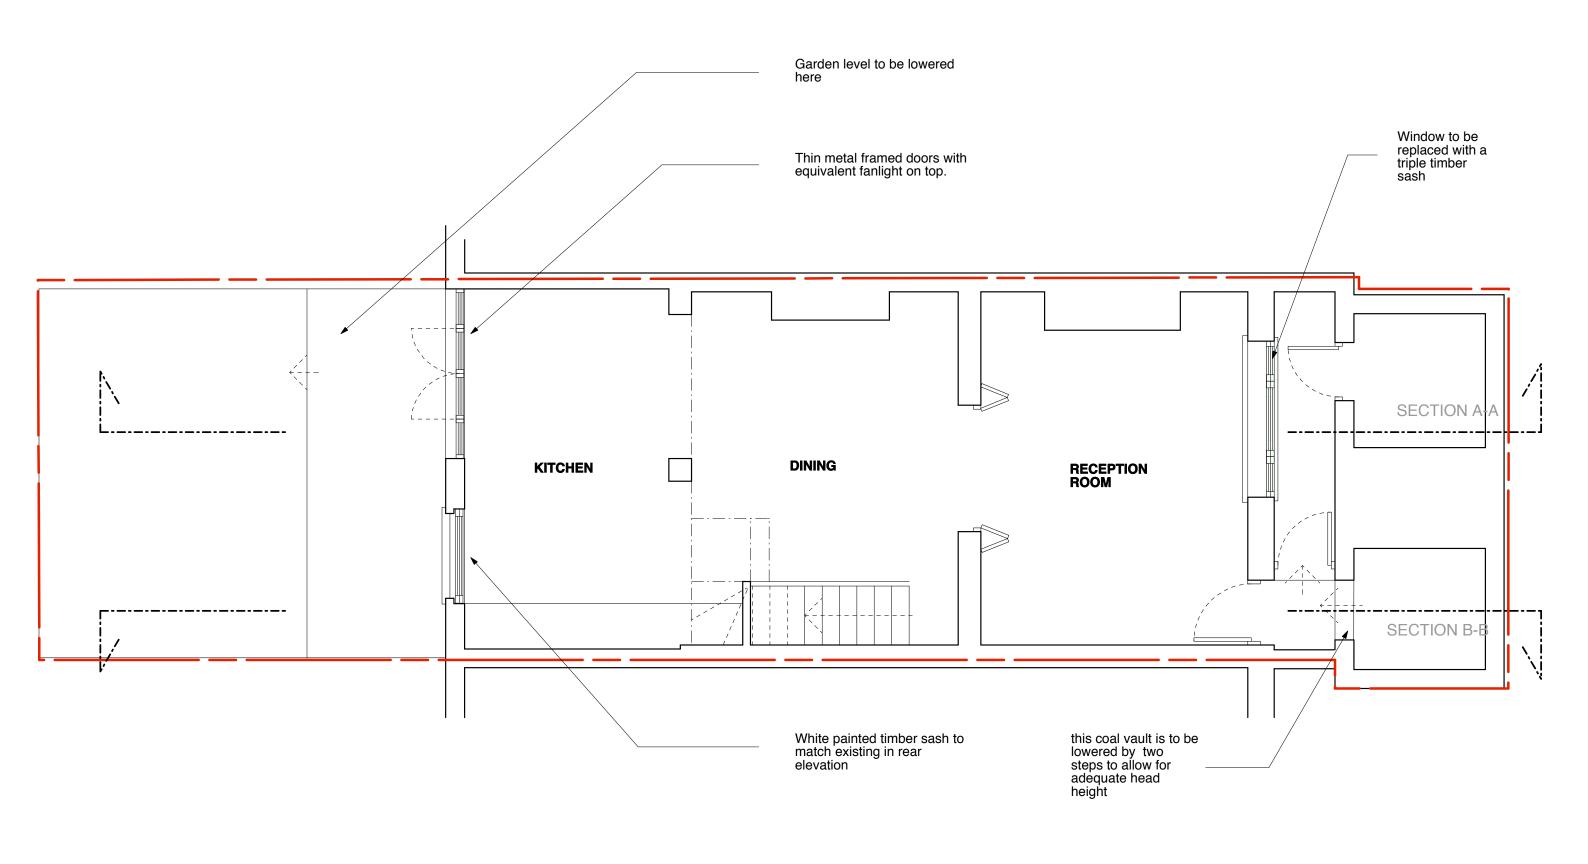

Existing Condition Permissions Contract

(B): Coal vault lowered (24.04.17/OA/OA)

(A): Window replaced and cill lowered (13.03.17/OA/OA)

Revision: Information (date/drawn by/checked by)

(\_): Issued for Planning (10.02.17/OA/OA)

## 13 Edis Street

Planning Basement Floor Plan 1:50@A3 January 2017

ES013- P010(B)