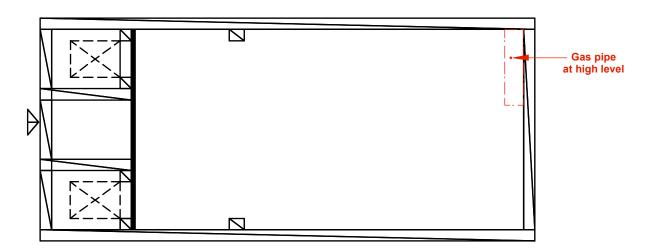

**Basement floor** 

**Ground floor** 

## Notes

This drawing represents a performance guide upon which the contractor/subcontractor must base his/her working drawings & details. Include all necessary tolerances prior to manufacture and installation

Contractor to must undertake a full survey of the area to establish all dimensions & ensure accurate setting

Advise on suitability of all details shown to ensure structural stability, ease and economy of construction

Refer to digital master artwork in regard to all graphic work shown

| Rev N° Description Drawn by Date |        |             |          |      |
|----------------------------------|--------|-------------|----------|------|
|                                  | Rev Nº | Description | Drawn by | Date |
|