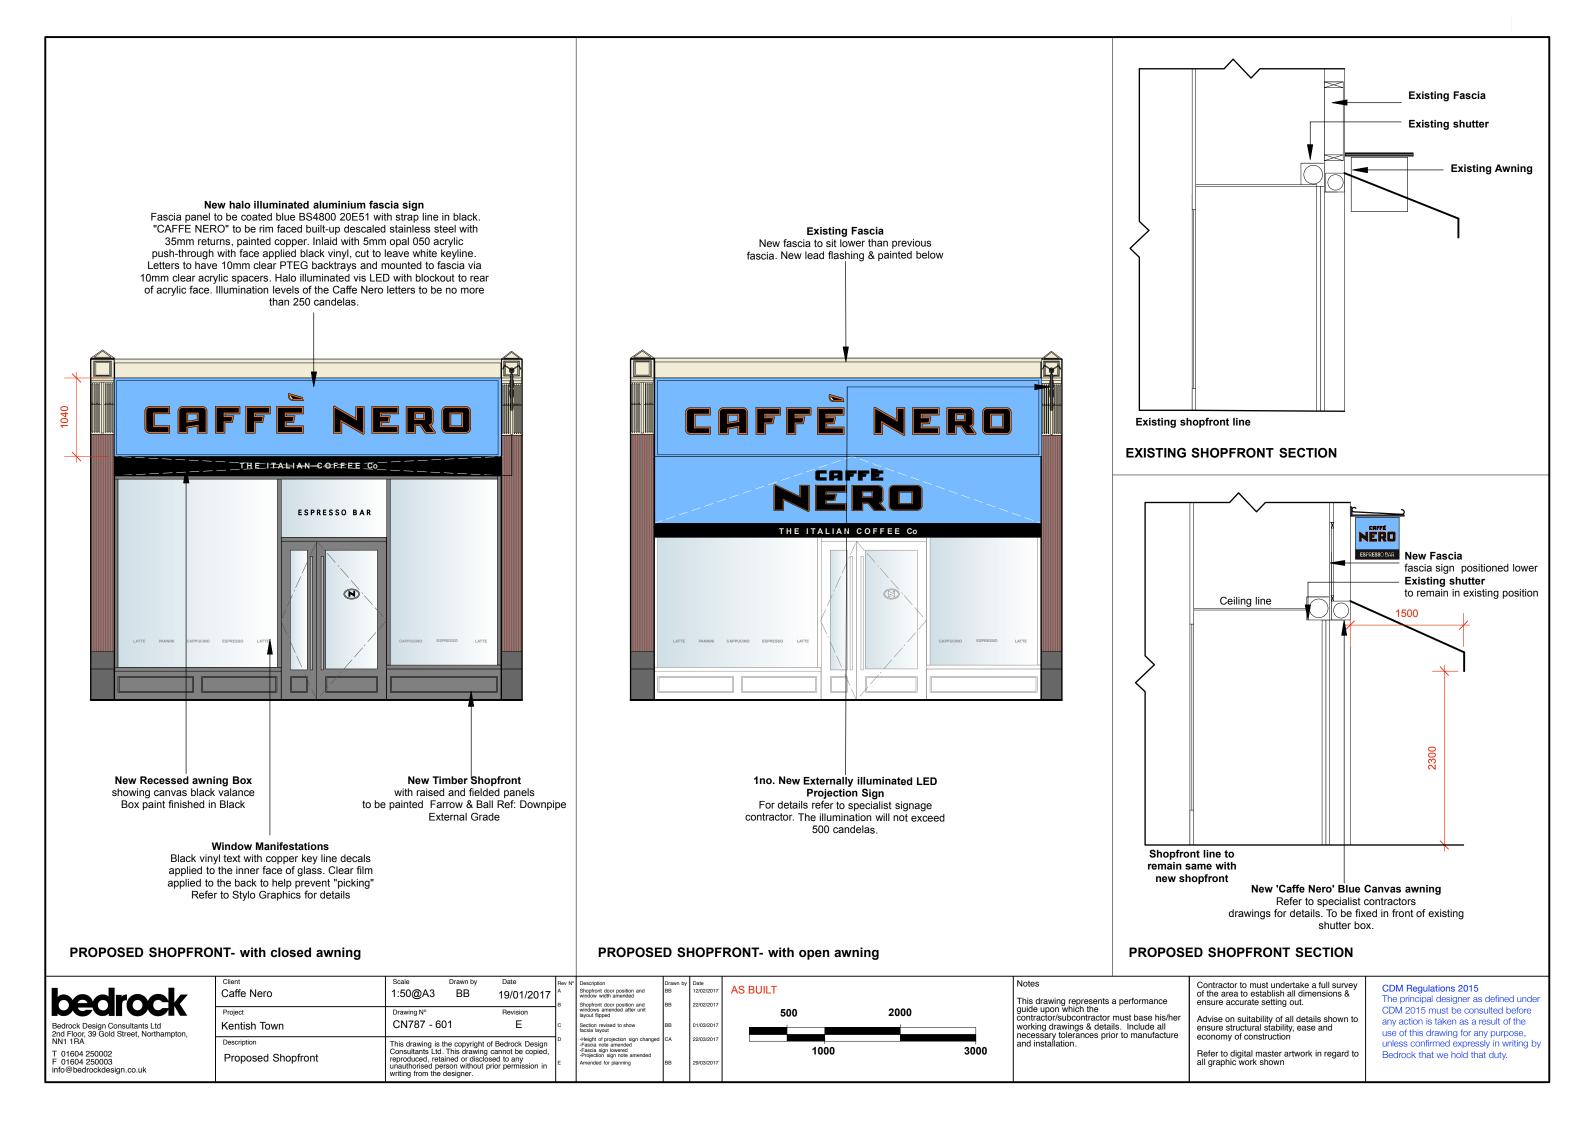

## **EXISTING SHOPFRONT**

| Bedrock Design Consultants Ltd<br>2nd Floor, 39 Gold Street, Northampton,<br>NN1 1RA<br>T_01604 250002 | Client<br>Caffe Nero<br>Project<br>Kentish Town<br>Description<br>Existing Shopfront | Consultants Ltd.                       | he copyright of<br>This drawing c                                                                                                                  | annot be copied, | Description<br>Amended for planning | Drawn by<br>BB | Date<br>29/03/2017 | 500 | 1000 | 2000 | This drawing represents a performance<br>guide upon which the<br>contractor/subcontractor must base his/her<br>working drawings & details. Include all<br>necessary tolerances prior to manufacture<br>and installation. | Cont<br>of the<br>ensu<br>Advis<br>ensu<br>econ<br>Refe |
|--------------------------------------------------------------------------------------------------------|--------------------------------------------------------------------------------------|----------------------------------------|----------------------------------------------------------------------------------------------------------------------------------------------------|------------------|-------------------------------------|----------------|--------------------|-----|------|------|--------------------------------------------------------------------------------------------------------------------------------------------------------------------------------------------------------------------------|---------------------------------------------------------|
|                                                                                                        |                                                                                      | Consultants Ltd.<br>reproduced, retain | the copyright of Bedrock Design<br>. This drawing cannot be copied,<br>ained or disclosed to any<br>prson without prior permission in<br>designer. |                  |                                     |                |                    |     | 1000 | 3000 |                                                                                                                                                                                                                          | Refe<br>all gr                                          |

## **EXISTING SHOPFRONT PHOTO REFERENCE**

Contractor to must undertake a full survey f the area to establish all dimensions & nsure accurate setting out.

dvise on suitability of all details shown to nsure structural stability, ease and conomy of construction

efer to digital master artwork in regard to I graphic work shown

CDM Regulations 2015 The principal designer as defined under CDM 2015 must be consulted before any action is taken as a result of the use of this drawing for any purpose, unless confirmed expressly in writing by Bedrock that we hold that duty.