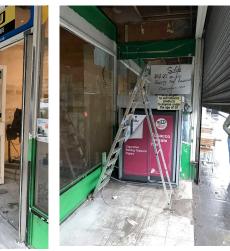

## **EXISTING SHOPFRONT PHOTO REFERENCE**

Contractor to must undertake a full survey f the area to establish all dimensions & nsure accurate setting out.

dvise on suitability of all details shown to nsure structural stability, ease and conomy of construction