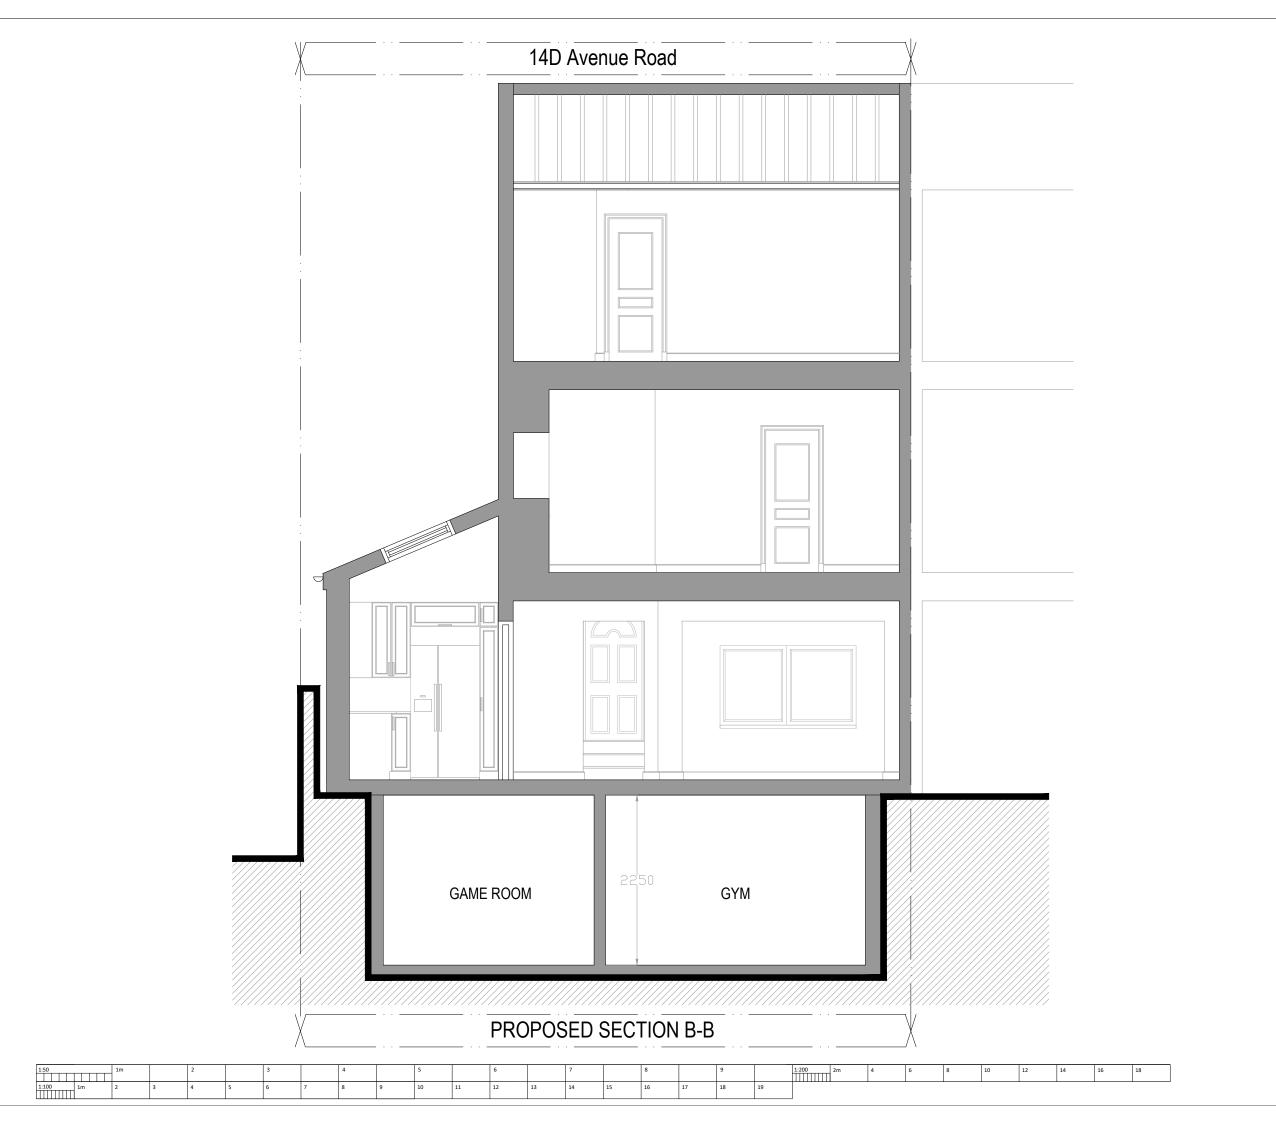

## A J B R O W N E R.I.B.A

18-20 Chelsea Manor Street, London SW3 3UH Telephone: 07976 960 693 info@ajbrowne.com

| chackad                | A IR                      | FOUL       | A        |
|------------------------|---------------------------|------------|----------|
| drawn                  | VC / GA                   | P301       | _        |
| job no                 | 5011                      | drawing no | revision |
| scale                  | 1:50 @ A3                 |            |          |
| date                   | November 2016             |            |          |
| status                 | PLANNING                  |            |          |
|                        | d Section B-B             |            |          |
| drawing                | title                     |            |          |
| project tit<br>14D Ave | แe<br>nue Road, London, N | W8 6BP     |          |
|                        |                           |            |          |