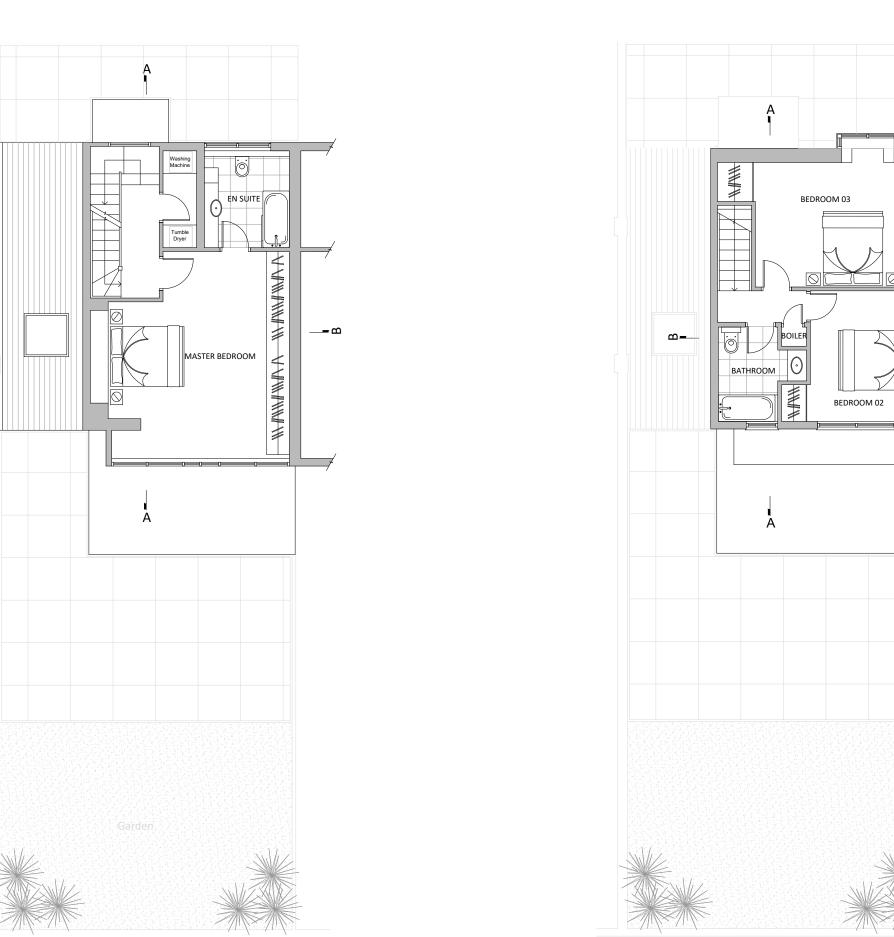

ω-

PROPOSED FIRST FLOOR

EXISTING SECOND FLOOR

1:50 | 1m | 2 | 3 | 4 | 5 | 6 | 7 | 8 | 9 | 1:200 | 2m | 4 | 6 | 8 | 10 | 1:100 | 1m | 2 | 3 | 4 | 5 | 6 | 7 | 8 | 9 | 10 | 11 | 12 | 13 | 14 | 15 | 16 | 17 | 18 | 19 |