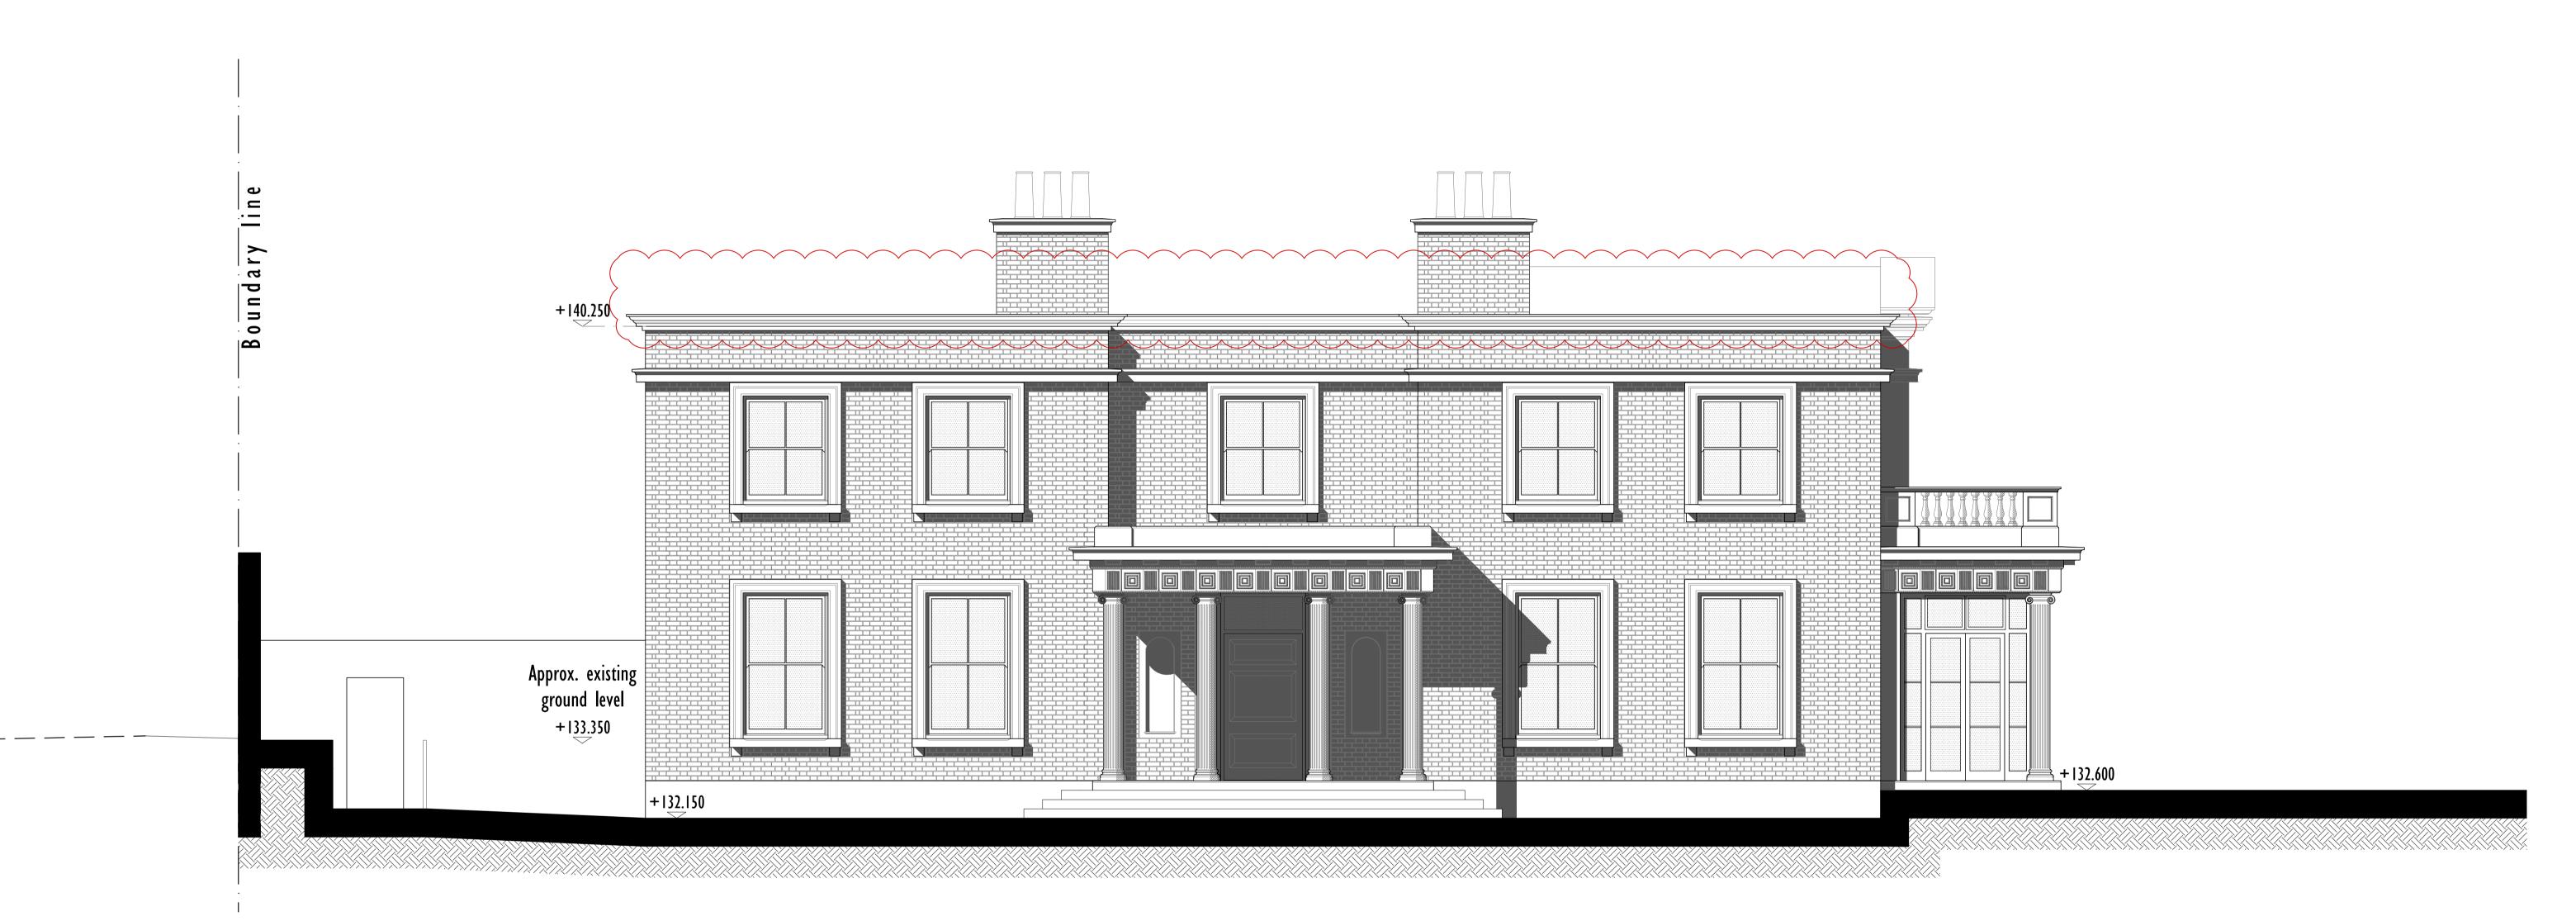

PROPOSED STONE EMBELLISHMENTS:

Additional stone coping.

| PROPOSED | E L E V A T I O N S:                | WEST |
|----------|-------------------------------------|------|
|          | Scale 1:50 @ A1<br>Scale 1:100 @ A3 |      |