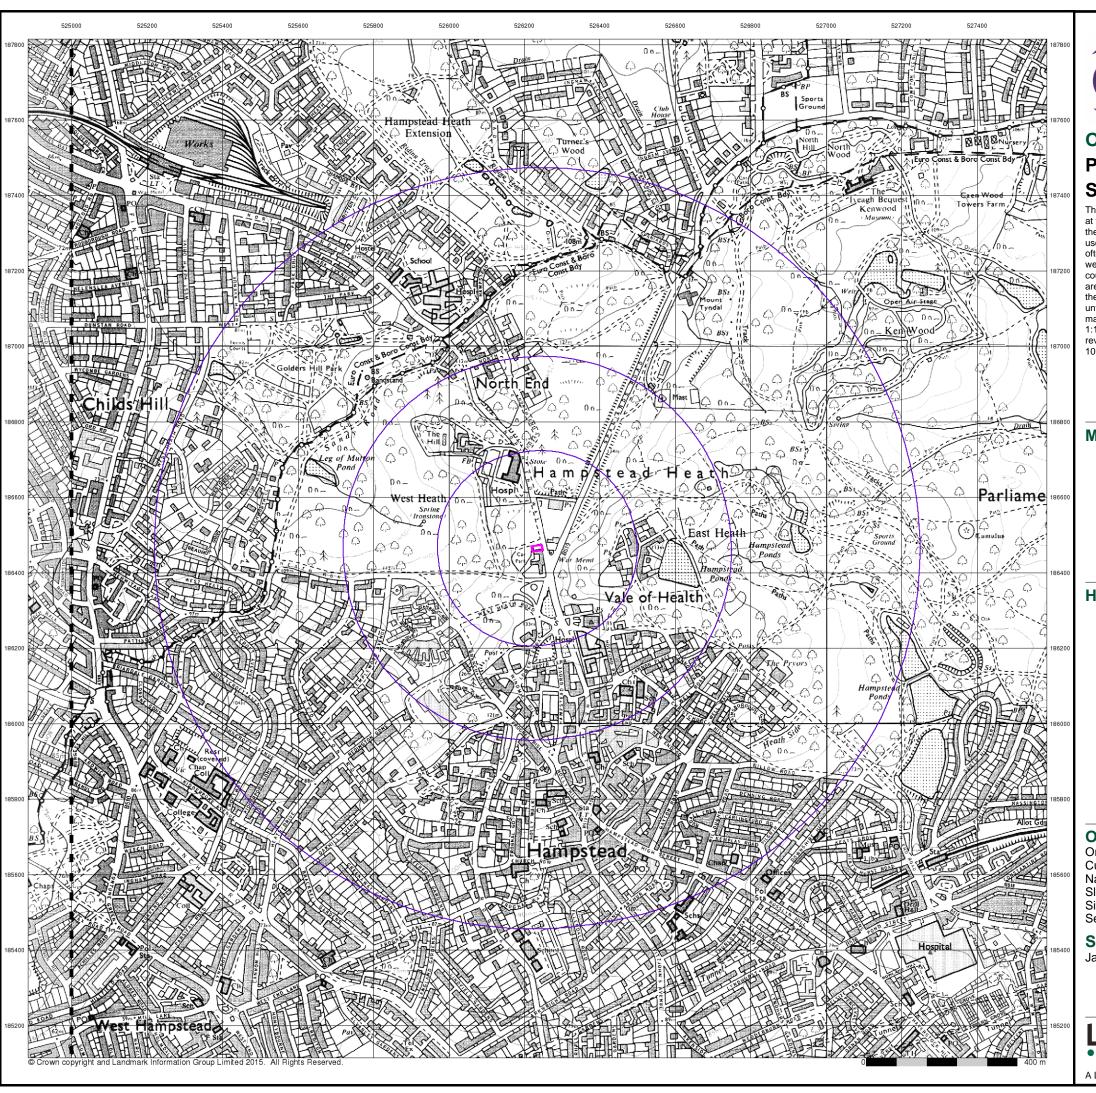

# **Historical Map - Slice A**

#### **Order Details**

Order Number: 113083364\_1\_1 Customer Ref: J16284

National Grid Reference: 526230, 186460

Slice: A

Site Area (Ha): 0.04 Search Buffer (m): 1000

#### **Site Details**

Jack Straws Castle, 12, North End Way, LONDON, NW3 7ES

Landmark

el: 0844 844 9952 0844 844 9951 eb: www.envirocheck.

A Landmark Information Group Service v50.0 06-Feb-2017 Page 15 of 18