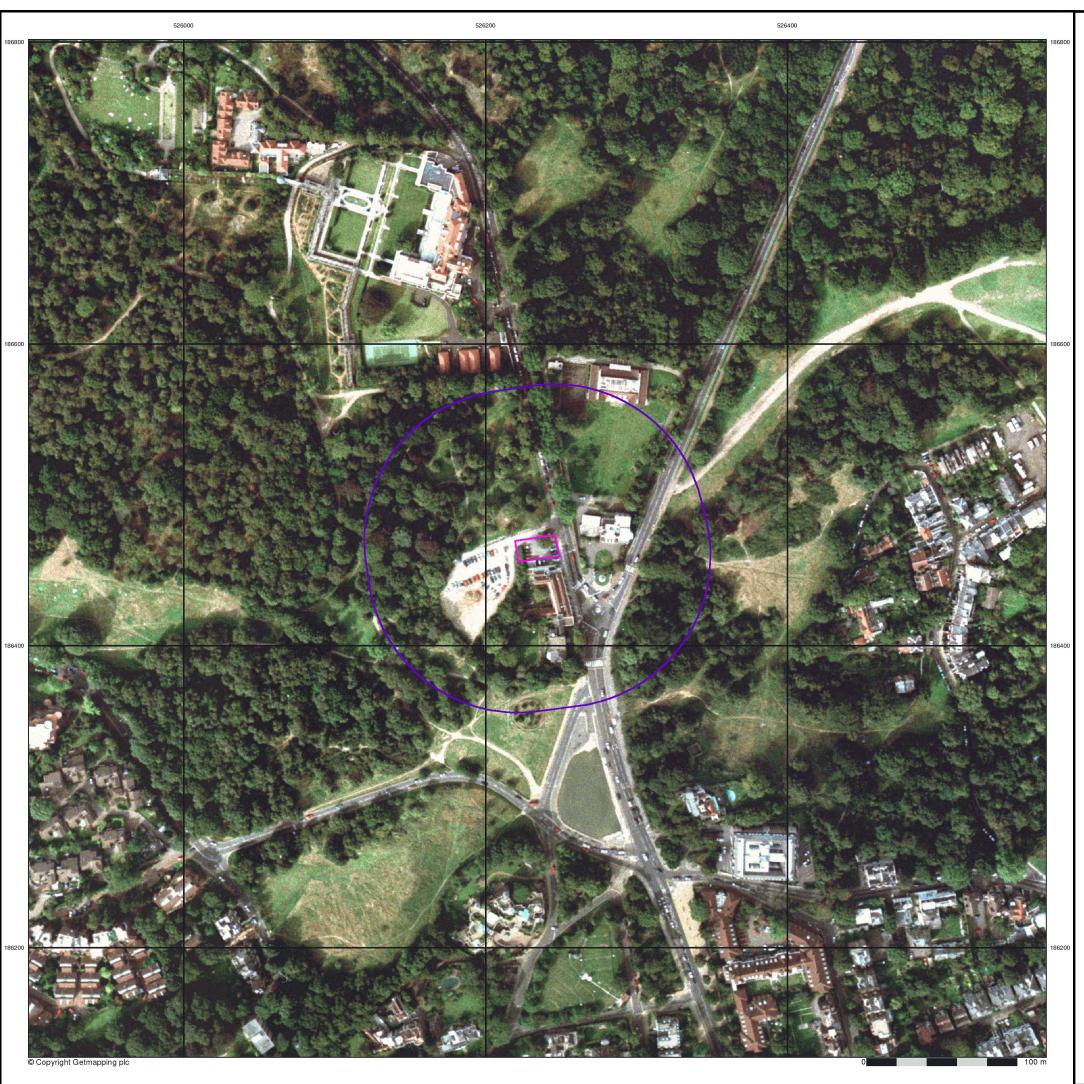

# **Historical Aerial Photography** Published 1999

This aerial photography was produced by Getmapping, these vertical aerial photographs provide a seamless, full colour survey of the whole of Great Britain

# **Historical Aerial Photography - Segment A13**

### **Order Details**

Order Number: 113083364\_1\_1
Customer Ref: J16284
National Grid Reference: 526230, 186460

Slice: Site Area (Ha): Search Buffer (m): A 0.04 100

## Site Details

Jack Straws Castle, 12, North End Way, LONDON, NW3 7ES

Landmark®

••• INFORMATION GROUP

0844 844 9952 0844 844 9951 www.envirocheck.co.uk

A Landmark Information Group Service v50.0 06-Feb-2017 Page 21 of 21