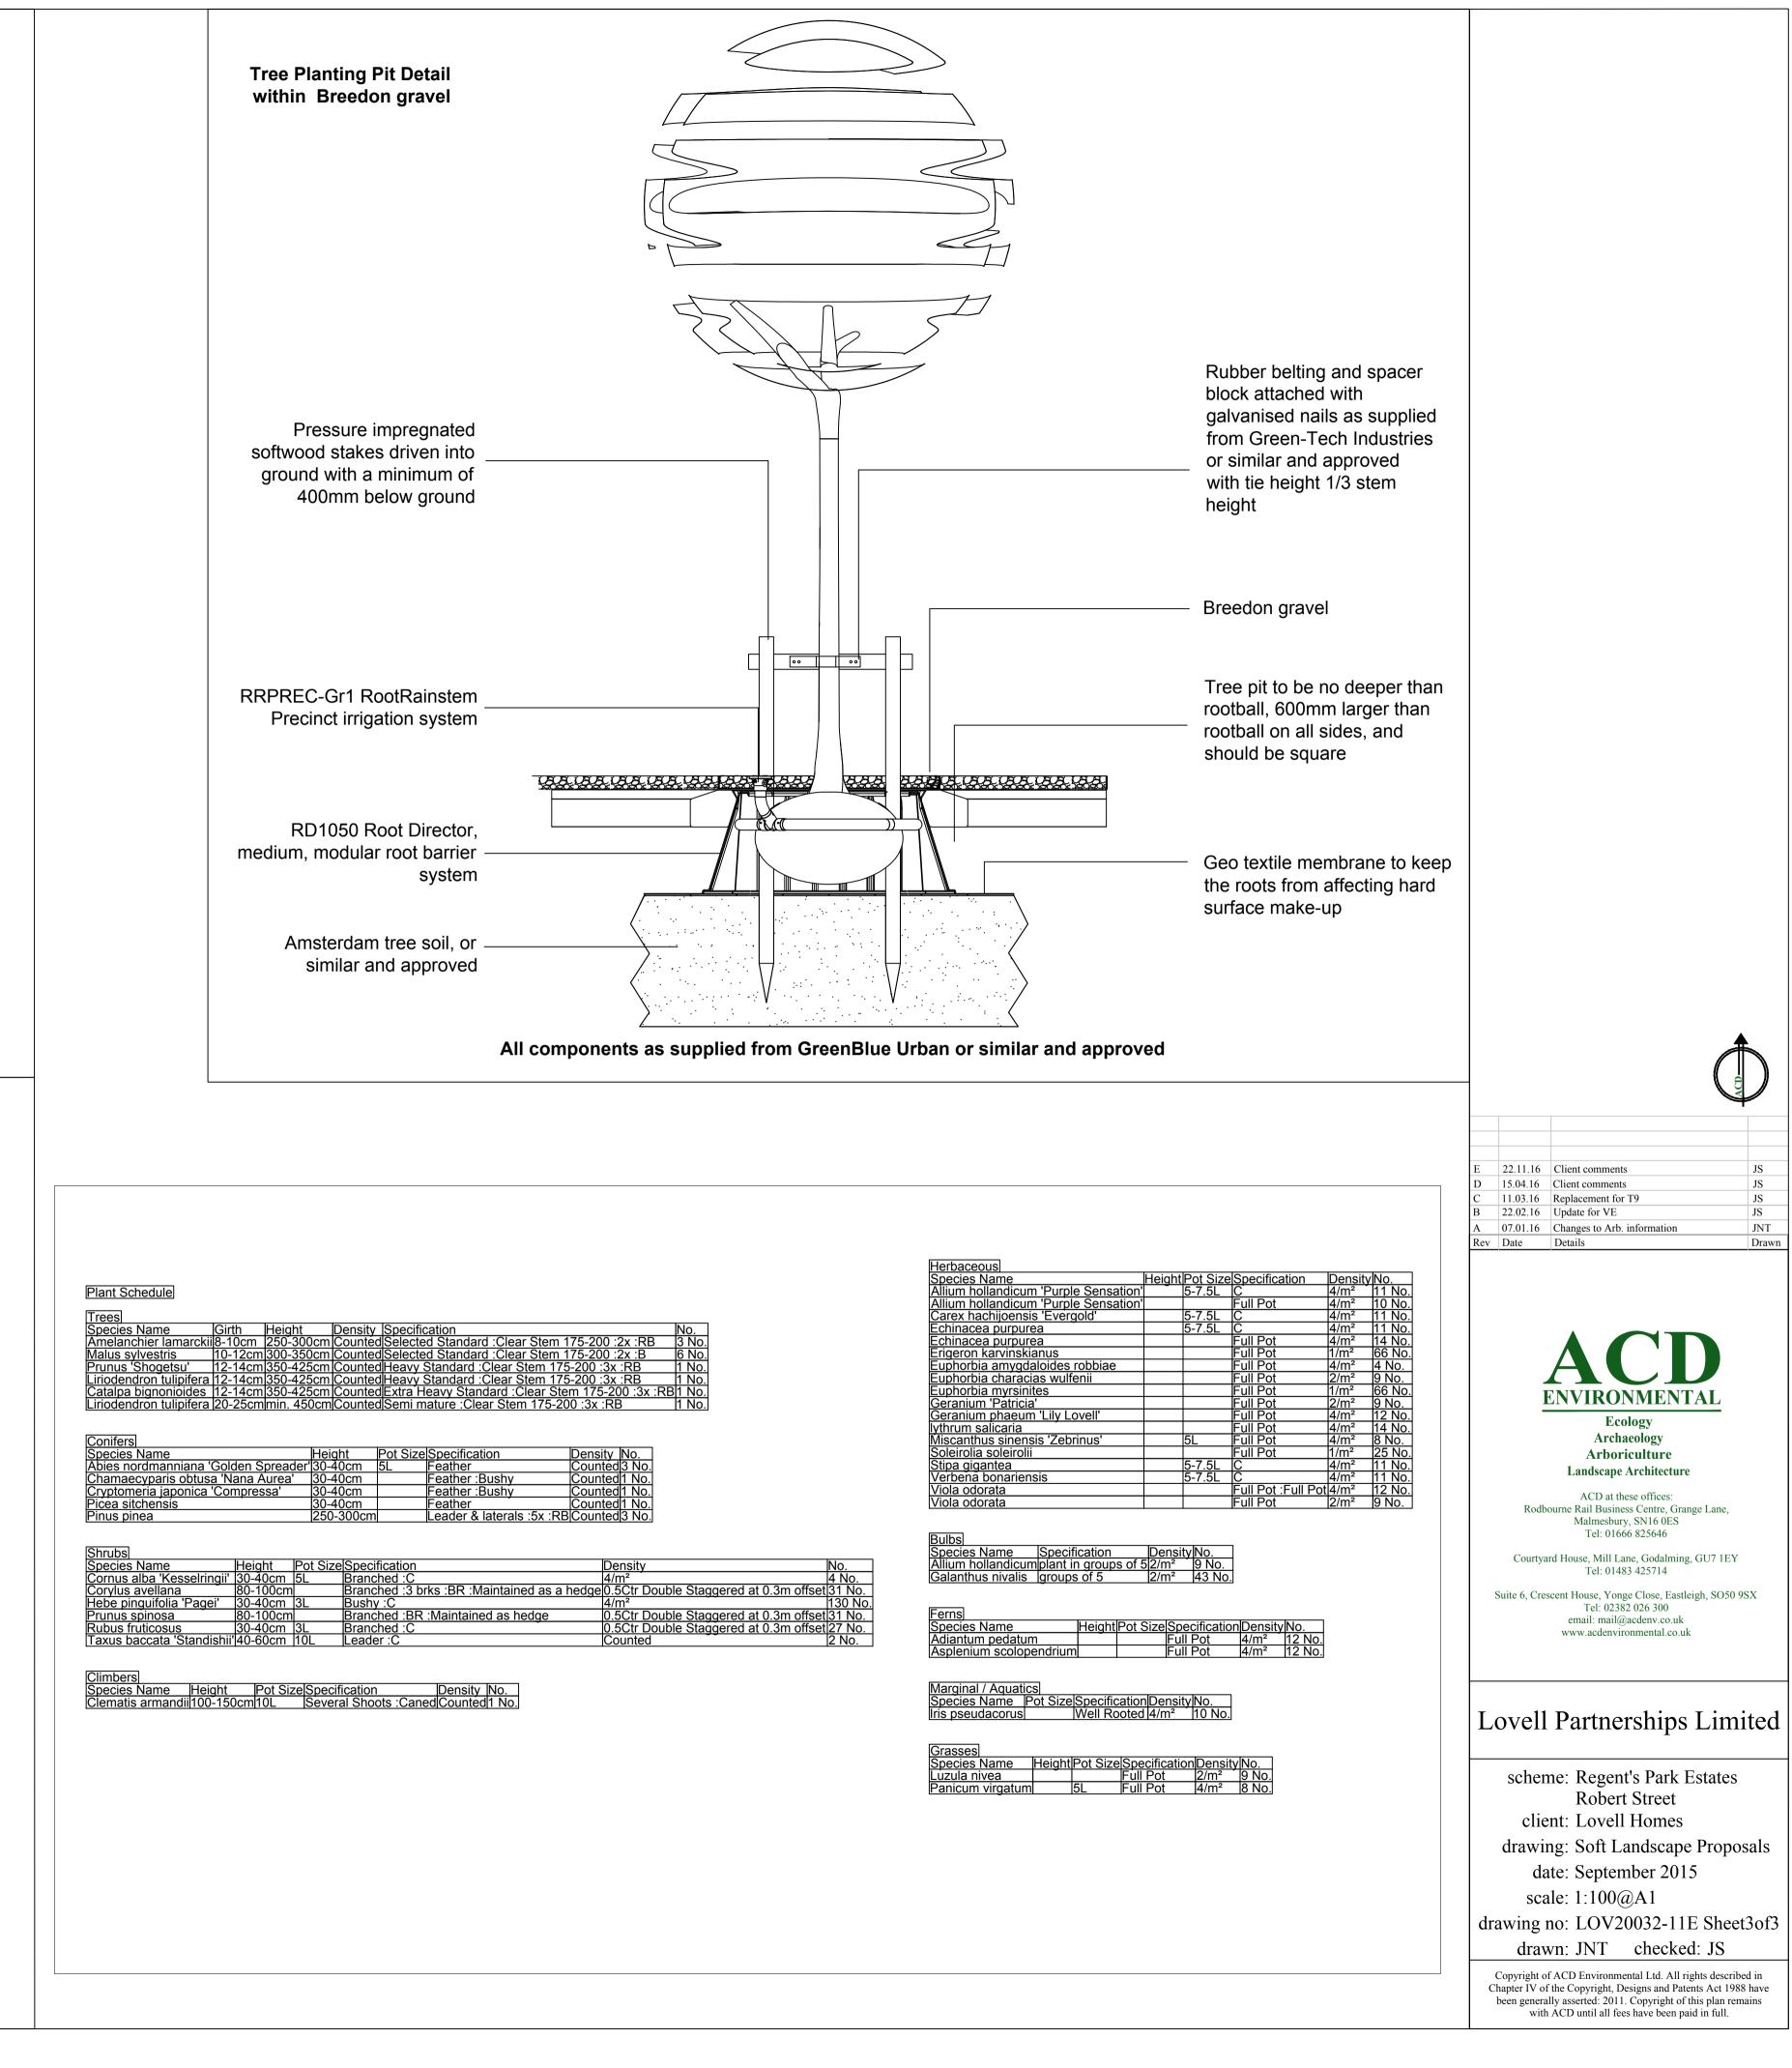

## All components as supplied from GreenBlue Urban or similar and approved

| All components | as supplied | d from ( | FeenBlue | Urban or | ' sımılar | an |
|----------------|-------------|----------|----------|----------|-----------|----|
|                |             |          |          |          |           |    |

| Trees                                                                                                             |                                     | E ]                                       |                                     | <u>Allium hollanc</u><br><u>Carex hachijo</u> |
|-------------------------------------------------------------------------------------------------------------------|-------------------------------------|-------------------------------------------|-------------------------------------|-----------------------------------------------|
| Species Name Girth Height Density Specific Amelanchier lamarckii/8-10cm 250-300cm Counted Selecter                | cation<br>ed Standard :Clear Stem   | <u>No.</u><br>175-200 :2x :RB 3 No.       |                                     | Echinacea pu<br>Echinacea pu                  |
| Malus sylvestris 10-12cm 300-350cm Counted Selecte                                                                | ed Standard :Clear Stem             | 175-200 :2x :B 6 No.                      |                                     | Erigeron karvi                                |
| Prunus 'Shogetsu' 12-14cm 350-425cm Counted Heavy                                                                 | Standard :Clear Stem 17             |                                           |                                     | Euphorbia am                                  |
| Liriodendron tulipifera 12-14cm 350-425cm Counted Heavy<br>Catalpa bignonioides 12-14cm 350-425cm Counted Extra H |                                     |                                           |                                     | <u>Euphorbia cha</u><br>Euphorbia my          |
| Liriodendron tulipifera 20-25cmmin. 450cmCountedSemi n                                                            | nature :Clear Stem 175-2            | 200 :3x :RB 1 No.                         |                                     | Geranium 'Pa                                  |
|                                                                                                                   |                                     |                                           |                                     | Geranium pha                                  |
| Operiform                                                                                                         |                                     |                                           |                                     | <u>lythrum salica</u><br>Miscanthus si        |
| Conifers<br>Species Name Height Pot Size                                                                          | Specification                       | Density No.                               |                                     | Soleirolia sole                               |
| Abies nordmanniana 'Golden Spreader' 30-40cm 5L                                                                   | Feather                             | Counted 3 No.                             |                                     | Stipa gigantea                                |
| Chamaecyparis obtusa 'Nana Aurea' 30-40cm                                                                         | Feather :Bushy                      | Counted 1 No.                             |                                     | Verbena bona                                  |
| Cryptomeria japonica 'Compressa' 30-40cm                                                                          | Feather :Bushy                      | Counted 1 No.                             |                                     | Viola odorata                                 |
| Picea sitchensis 30-40cm<br>Pinus pinea 250-300cm                                                                 | Feather<br>Leader & laterals :5x :R | Counted 1 No.<br>BCounted 3 No.           |                                     | Viola odorata                                 |
|                                                                                                                   |                                     |                                           |                                     | Dulha                                         |
| Shrubs                                                                                                            |                                     |                                           |                                     | Bulbs<br>Species Nam                          |
| Species Name Height Pot Size Specification                                                                        |                                     | Density                                   | No.                                 | Allium holland                                |
| Cornus alba 'Kesselringii' 30-40cm 5L Branched :C                                                                 |                                     | 4/m <sup>2</sup>                          | 4 No.                               | Galanthus niv                                 |
|                                                                                                                   | rks :BR :Maintained as a            | a hedge0.5Ctr Double Stagger              |                                     |                                               |
| Hebe pinguifolia 'Pagei' 30-40cm 3L Bushy :C<br>Prunus spinosa 80-100cm Branched :BR                              | :Maintained as hedge                | 4/m <sup>2</sup><br>0.5Ctr Double Stagger | 130 No.<br>ed at 0.3m offset 31 No. | Ferns                                         |
| Rubus fruticosus 30-40cm 3L Branched :C                                                                           | .wamaneu as neuge                   | 0.5Ctr Double Stagger                     | ed at 0.3m offset 27 No.            | Species Nam                                   |
| Taxus baccata 'Standishii' 40-60cm 10L Leader :C                                                                  |                                     | Counted                                   | 2 No.                               | Adiantum peo                                  |
|                                                                                                                   |                                     |                                           |                                     | Asplenium sc                                  |
| Climbers                                                                                                          |                                     |                                           |                                     | Marginal/Ag                                   |
| Species Name Height Pot Size Specification<br>Clematis armandii 100-150cm 10L Several Shoots :Can                 | Density No.                         |                                           |                                     | <u>Marginal / Aqu</u><br>Species Nam          |
|                                                                                                                   |                                     |                                           |                                     | Iris pseudaco                                 |
|                                                                                                                   |                                     |                                           |                                     |                                               |
|                                                                                                                   |                                     |                                           |                                     | Grasses                                       |
|                                                                                                                   |                                     |                                           |                                     | Species Nam                                   |
|                                                                                                                   |                                     |                                           |                                     | Luzula nivea                                  |
|                                                                                                                   |                                     |                                           |                                     | Panicum virga                                 |
|                                                                                                                   |                                     |                                           |                                     |                                               |
|                                                                                                                   |                                     |                                           |                                     |                                               |
|                                                                                                                   |                                     |                                           |                                     |                                               |
|                                                                                                                   |                                     |                                           |                                     |                                               |