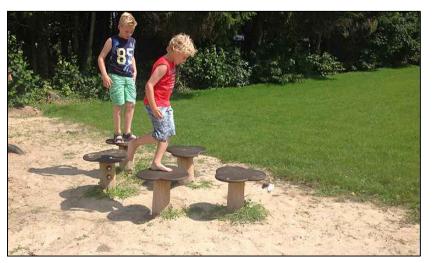

Images of proposed play equipment, as supplied by kompan or similar

Proposed Waterlilies stepping stone, balancing play feature to be set within pebble feature