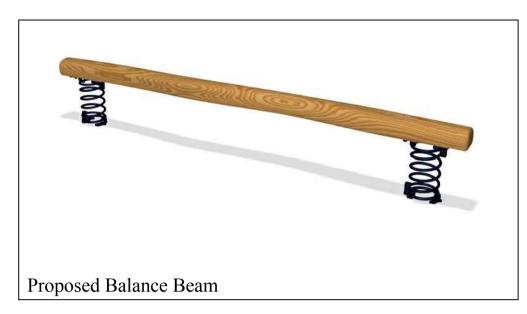

Images of proposed play equipment, as supplied by kompan or similar

Proposed Waterlilies stepping stone, balancing play feature to be set within pebble feature