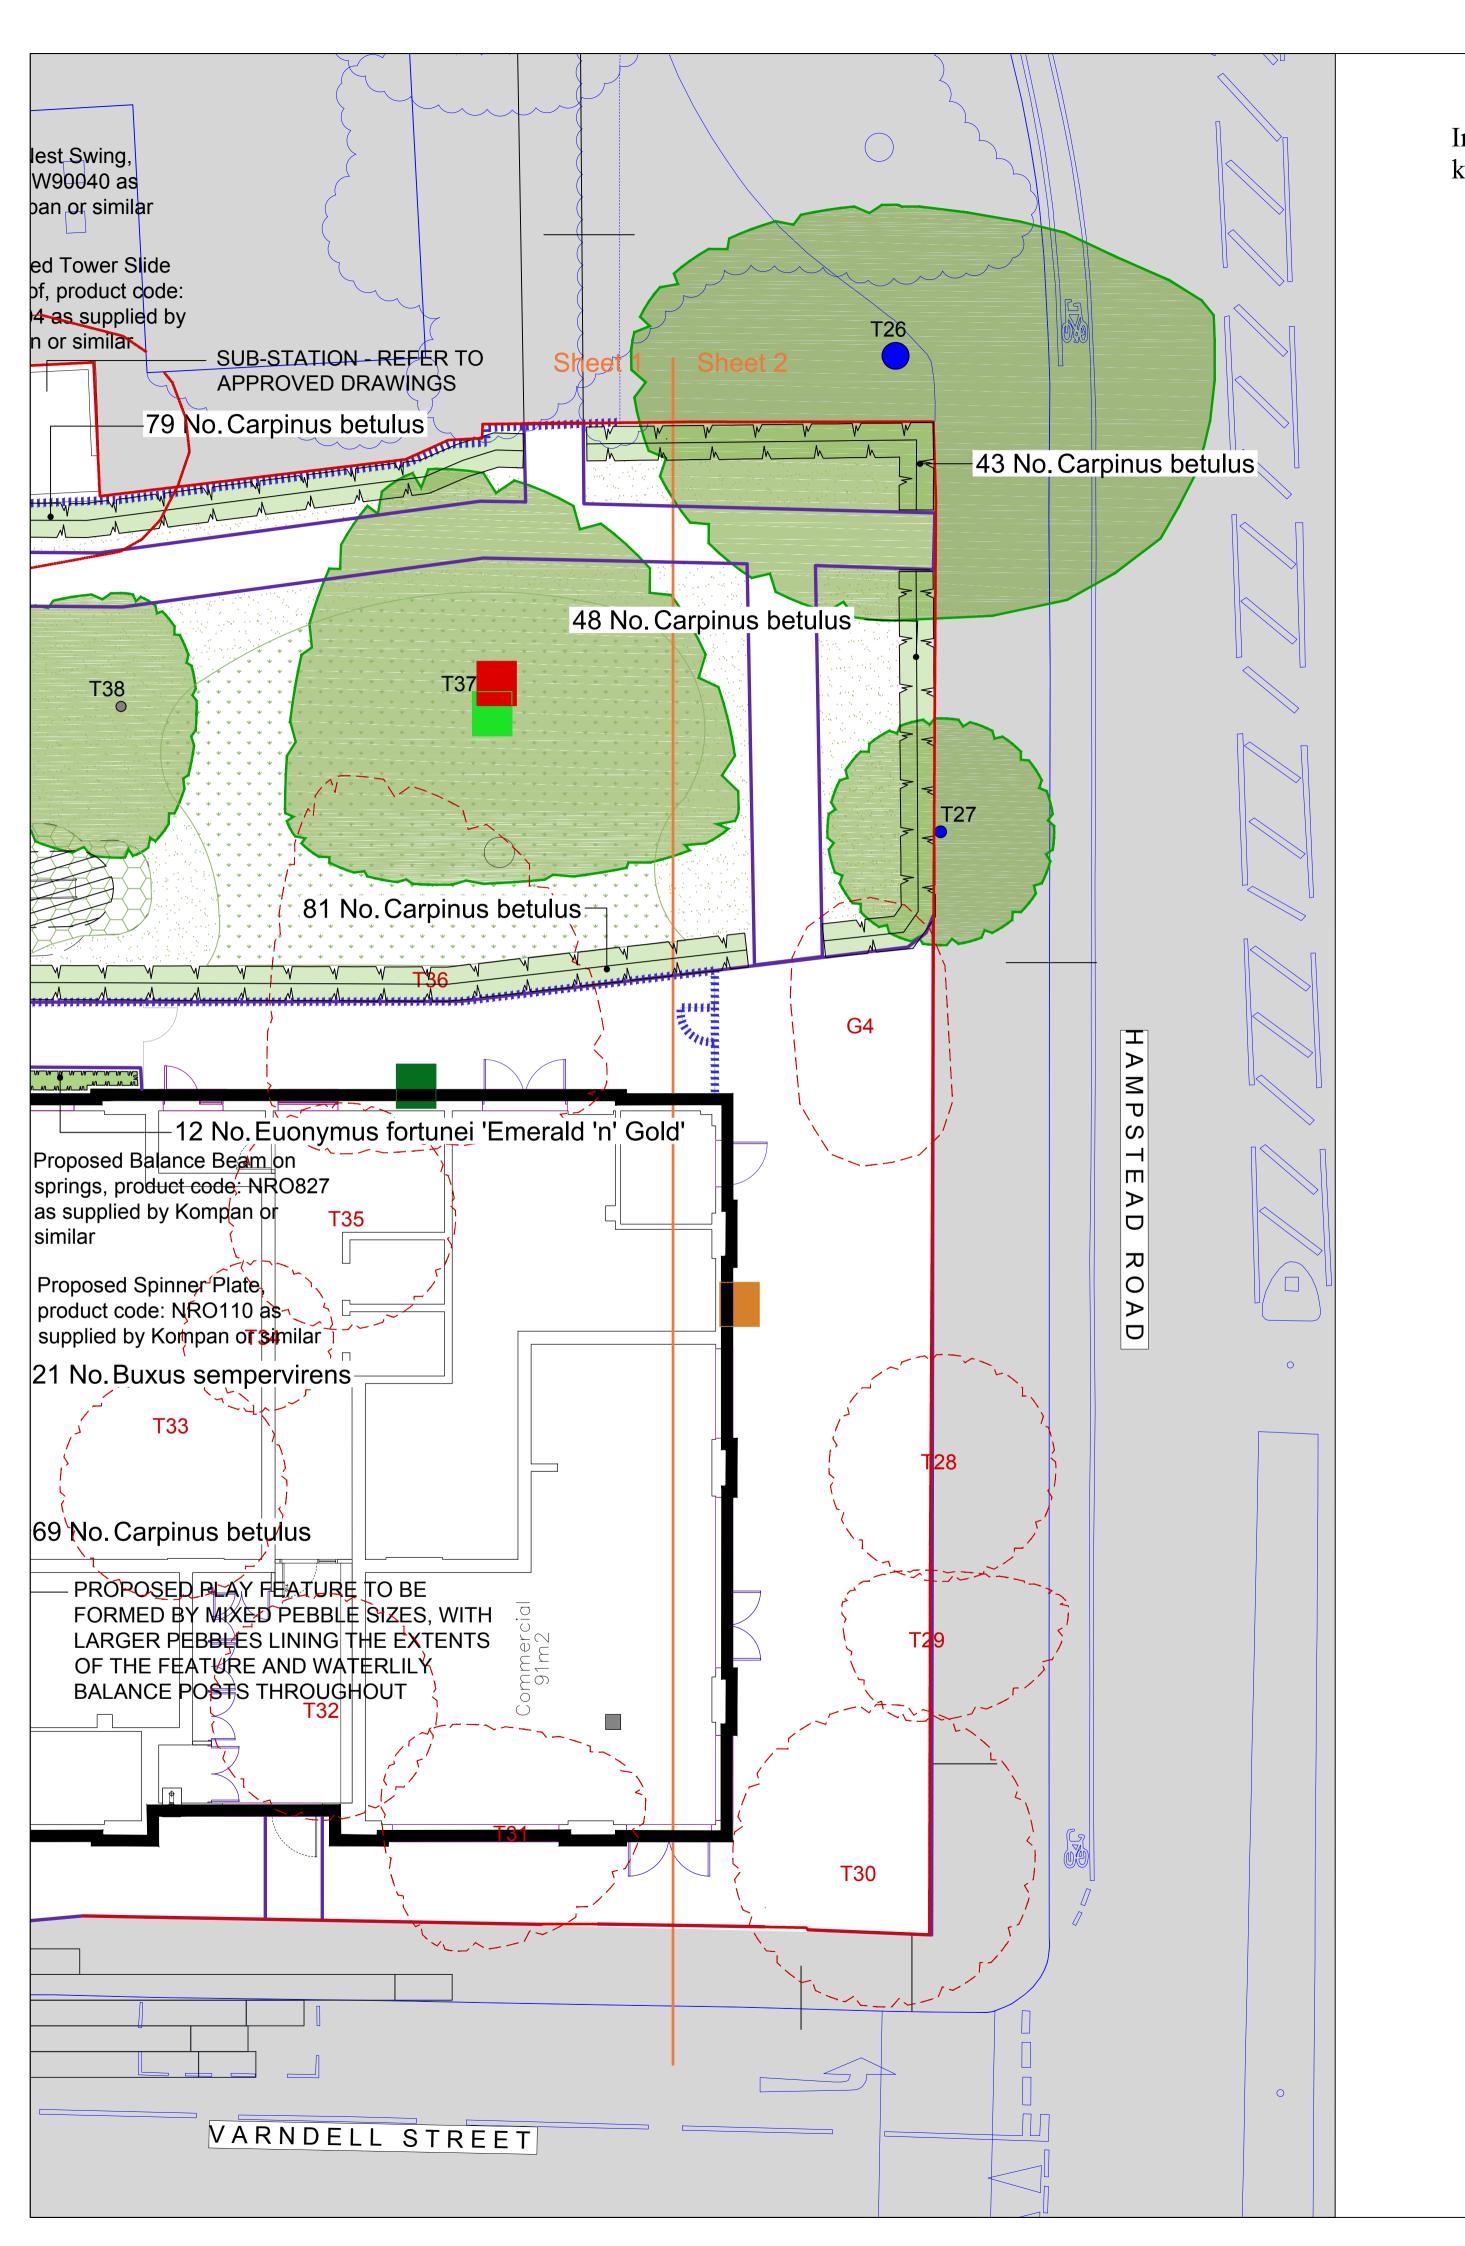

Images of proposed play equipment, as supplied by kompan or similar

Proposed Waterlilies stepping stone, balancing play feature to be set within pebble feature