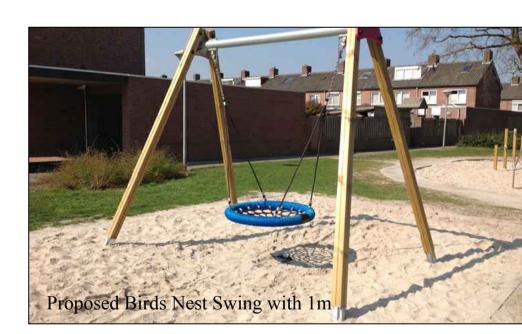

Images of proposed play equipment, as supplied by kompan or similar

Proposed Waterlilies stepping stone, balancing play feature to be set within pebble feature