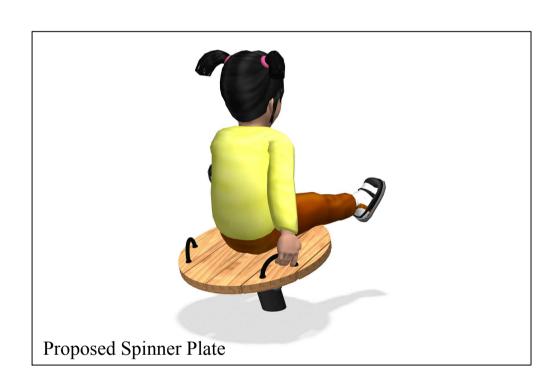

Images of proposed play equipment, as supplied by kompan or similar

Proposed Waterlilies stepping stone, balancing play feature to be set within pebble feature