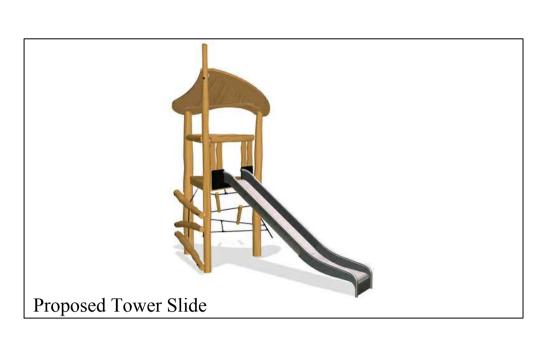

Images of proposed play equipment, as supplied by kompan or similar

Proposed Waterlilies stepping stone, balancing play feature to be set within pebble feature