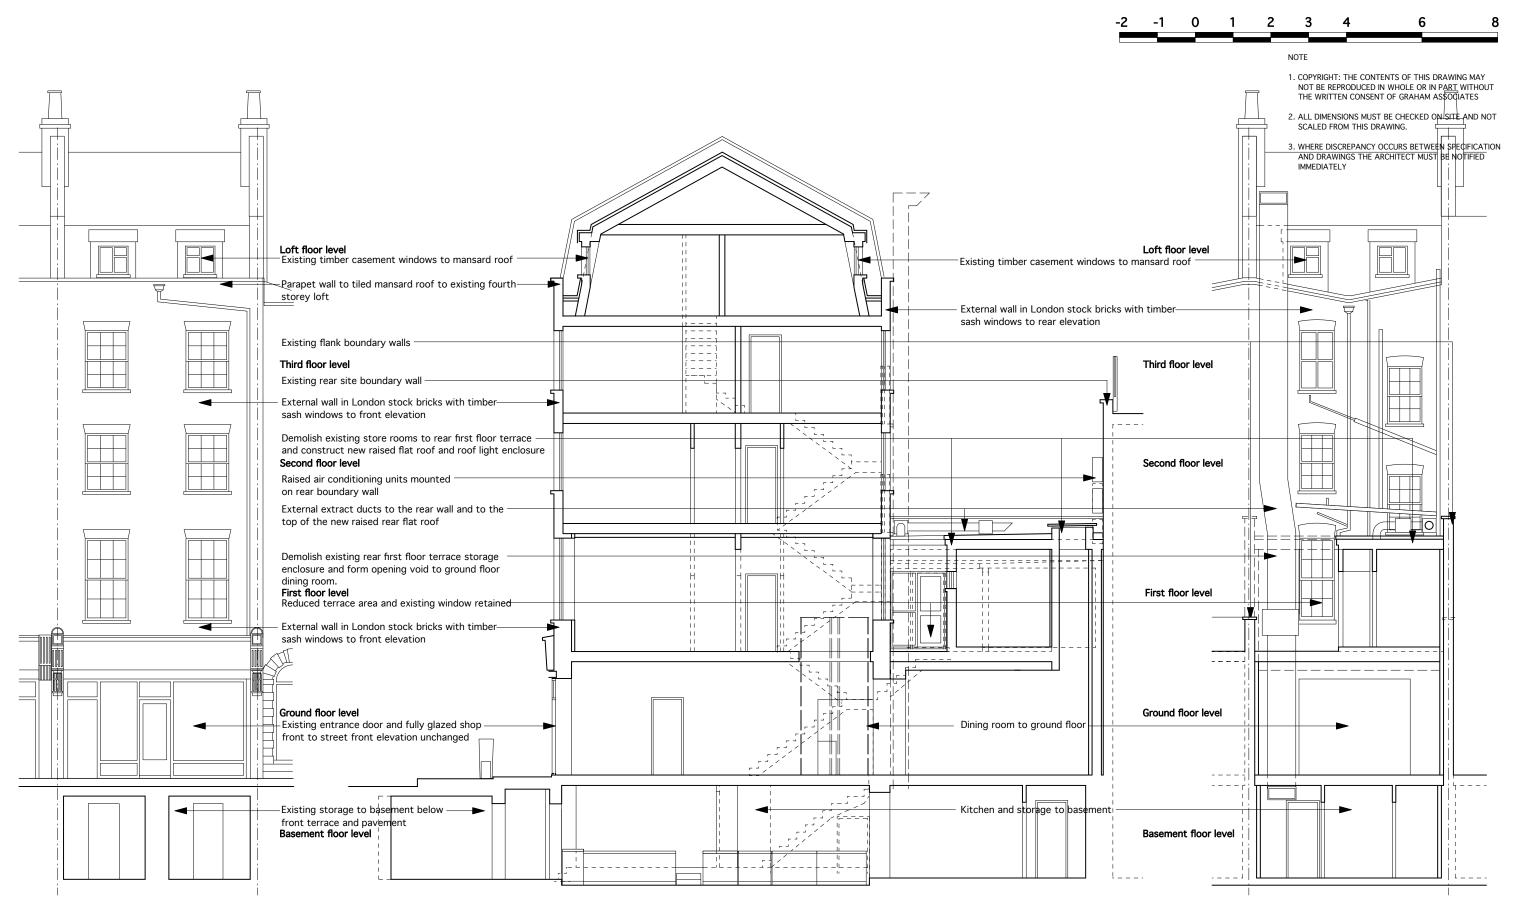

## Front Elevation

Section A-A

REV: D . FEBRUARY 2015 : PLANNING APPLICATION DRAWINGS & EXISTING SHOP FRONT RETAINED

REV: C . JANUARY 2015 : PLANNING APPLICATION DRAWINGS. REVISION TO REAR WINDOW AND REDUCED AREA OF TERRACE RETAINED

REV: B . JANUARY 2015 : PLANNING APPLICATION DRAWINGS

| Client.     | Project.                                 | Title.                              | Drawing No.      | Date.        | Scale.     | Drawn. | Checked. | Rev. |
|-------------|------------------------------------------|-------------------------------------|------------------|--------------|------------|--------|----------|------|
| Mr. Ken Sam | 93 Charlotte Street<br>London<br>S1T 4PY | Proposed<br>Elevations and Sections | 6239/22.1.15/04D | January 2015 | 1:100 @ A3 |        |          |      |