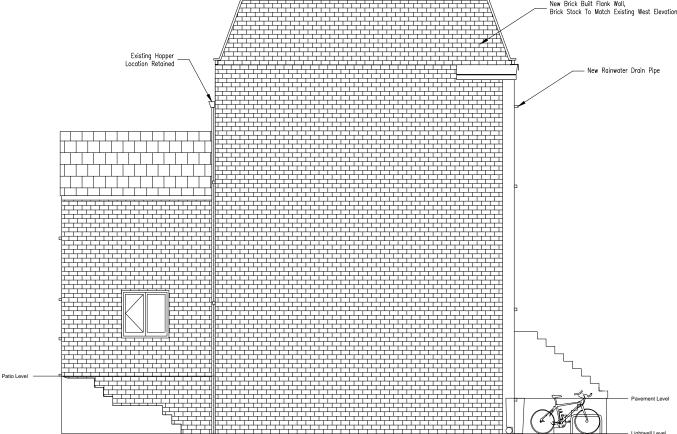

## PROPOSED SIDE ELEVATIONS SCALE 1.100

## PROPOSED LEFT SIDE ELEVATION SCALE 1.100

PROPOSED RIGHT SIDE ELEVATION

SCALE 1.100

Disclaimer: 4D Planning did not survey the property and cannot take responsibility for the accuracy of these plans.

0 1m 5m 10m