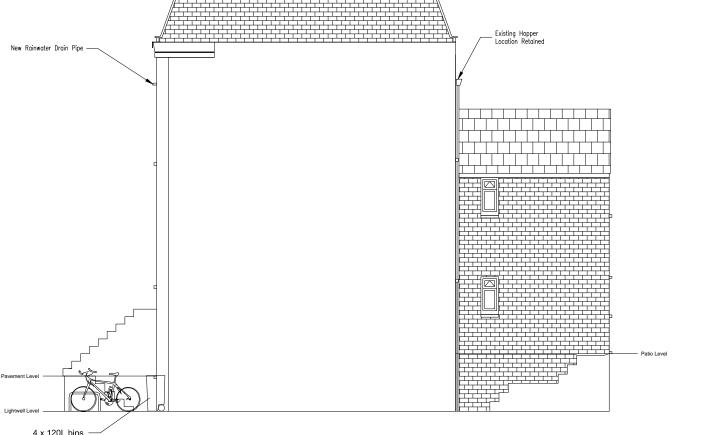

## PROPOSED SIDE ELEVATIONS SCALE 1.100

## PROPOSED LEFT SIDE ELEVATION SCALE 1.100

PROPOSED RIGHT SIDE ELEVATION

SCALE 1.100

Disclaimer: 4D Planning did not survey the property and cannot take responsibility for the accuracy of these plans.

0 1m 5m 10m