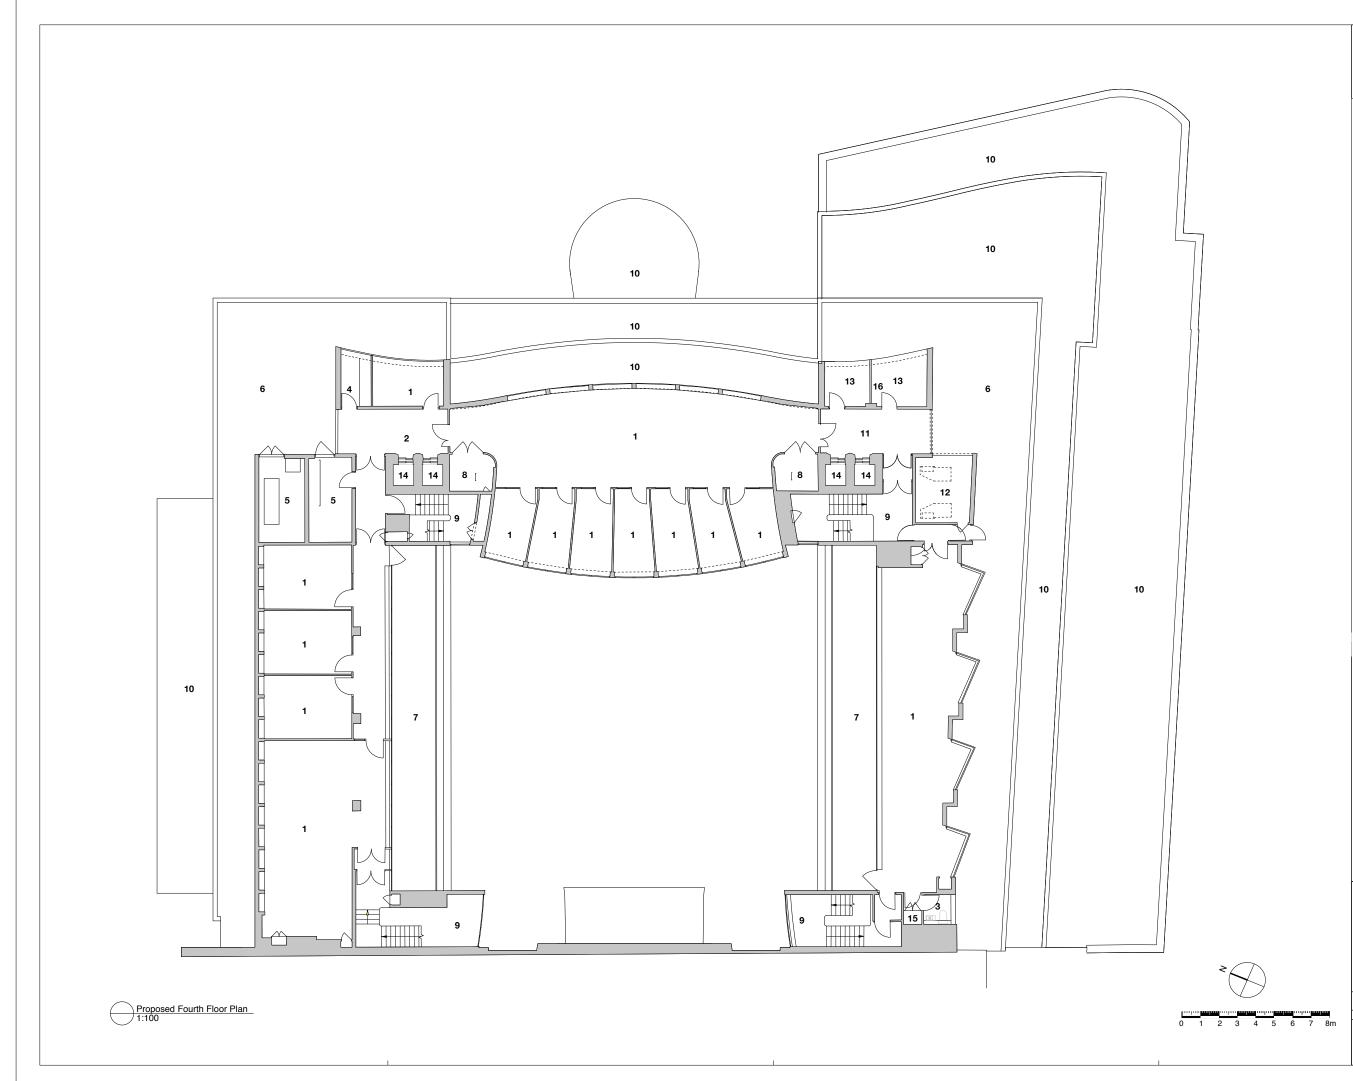

## Specific key and notes

- Specific key and notes

   1
   Existing Tenant offices

   2
   Lift lobby

   3
   Existing toilet

   4
   Kitchen

   5
   Plant room

   6
   Roof top

   7
   Balcony

   8
   Access to rooftop plant pavilion

   9
   Existing fire escape staircore

   10
   Roof to lower levels

   11
   Lift lobby

   12
   Plant room r

   13
   New tenanted office space with new lighting and redecoration neutrally throughout

   14
   Lift

   15
   Cleaner's cupboard

   16
   New dry lined partition aligned with window mullion

Listed Building Appl.

GP 04/17

TUC Congress House South Side

Proposed Sixth Floor Plan

Status: Listed Building Appl. 1:100 (A1) 1:200 (A3)