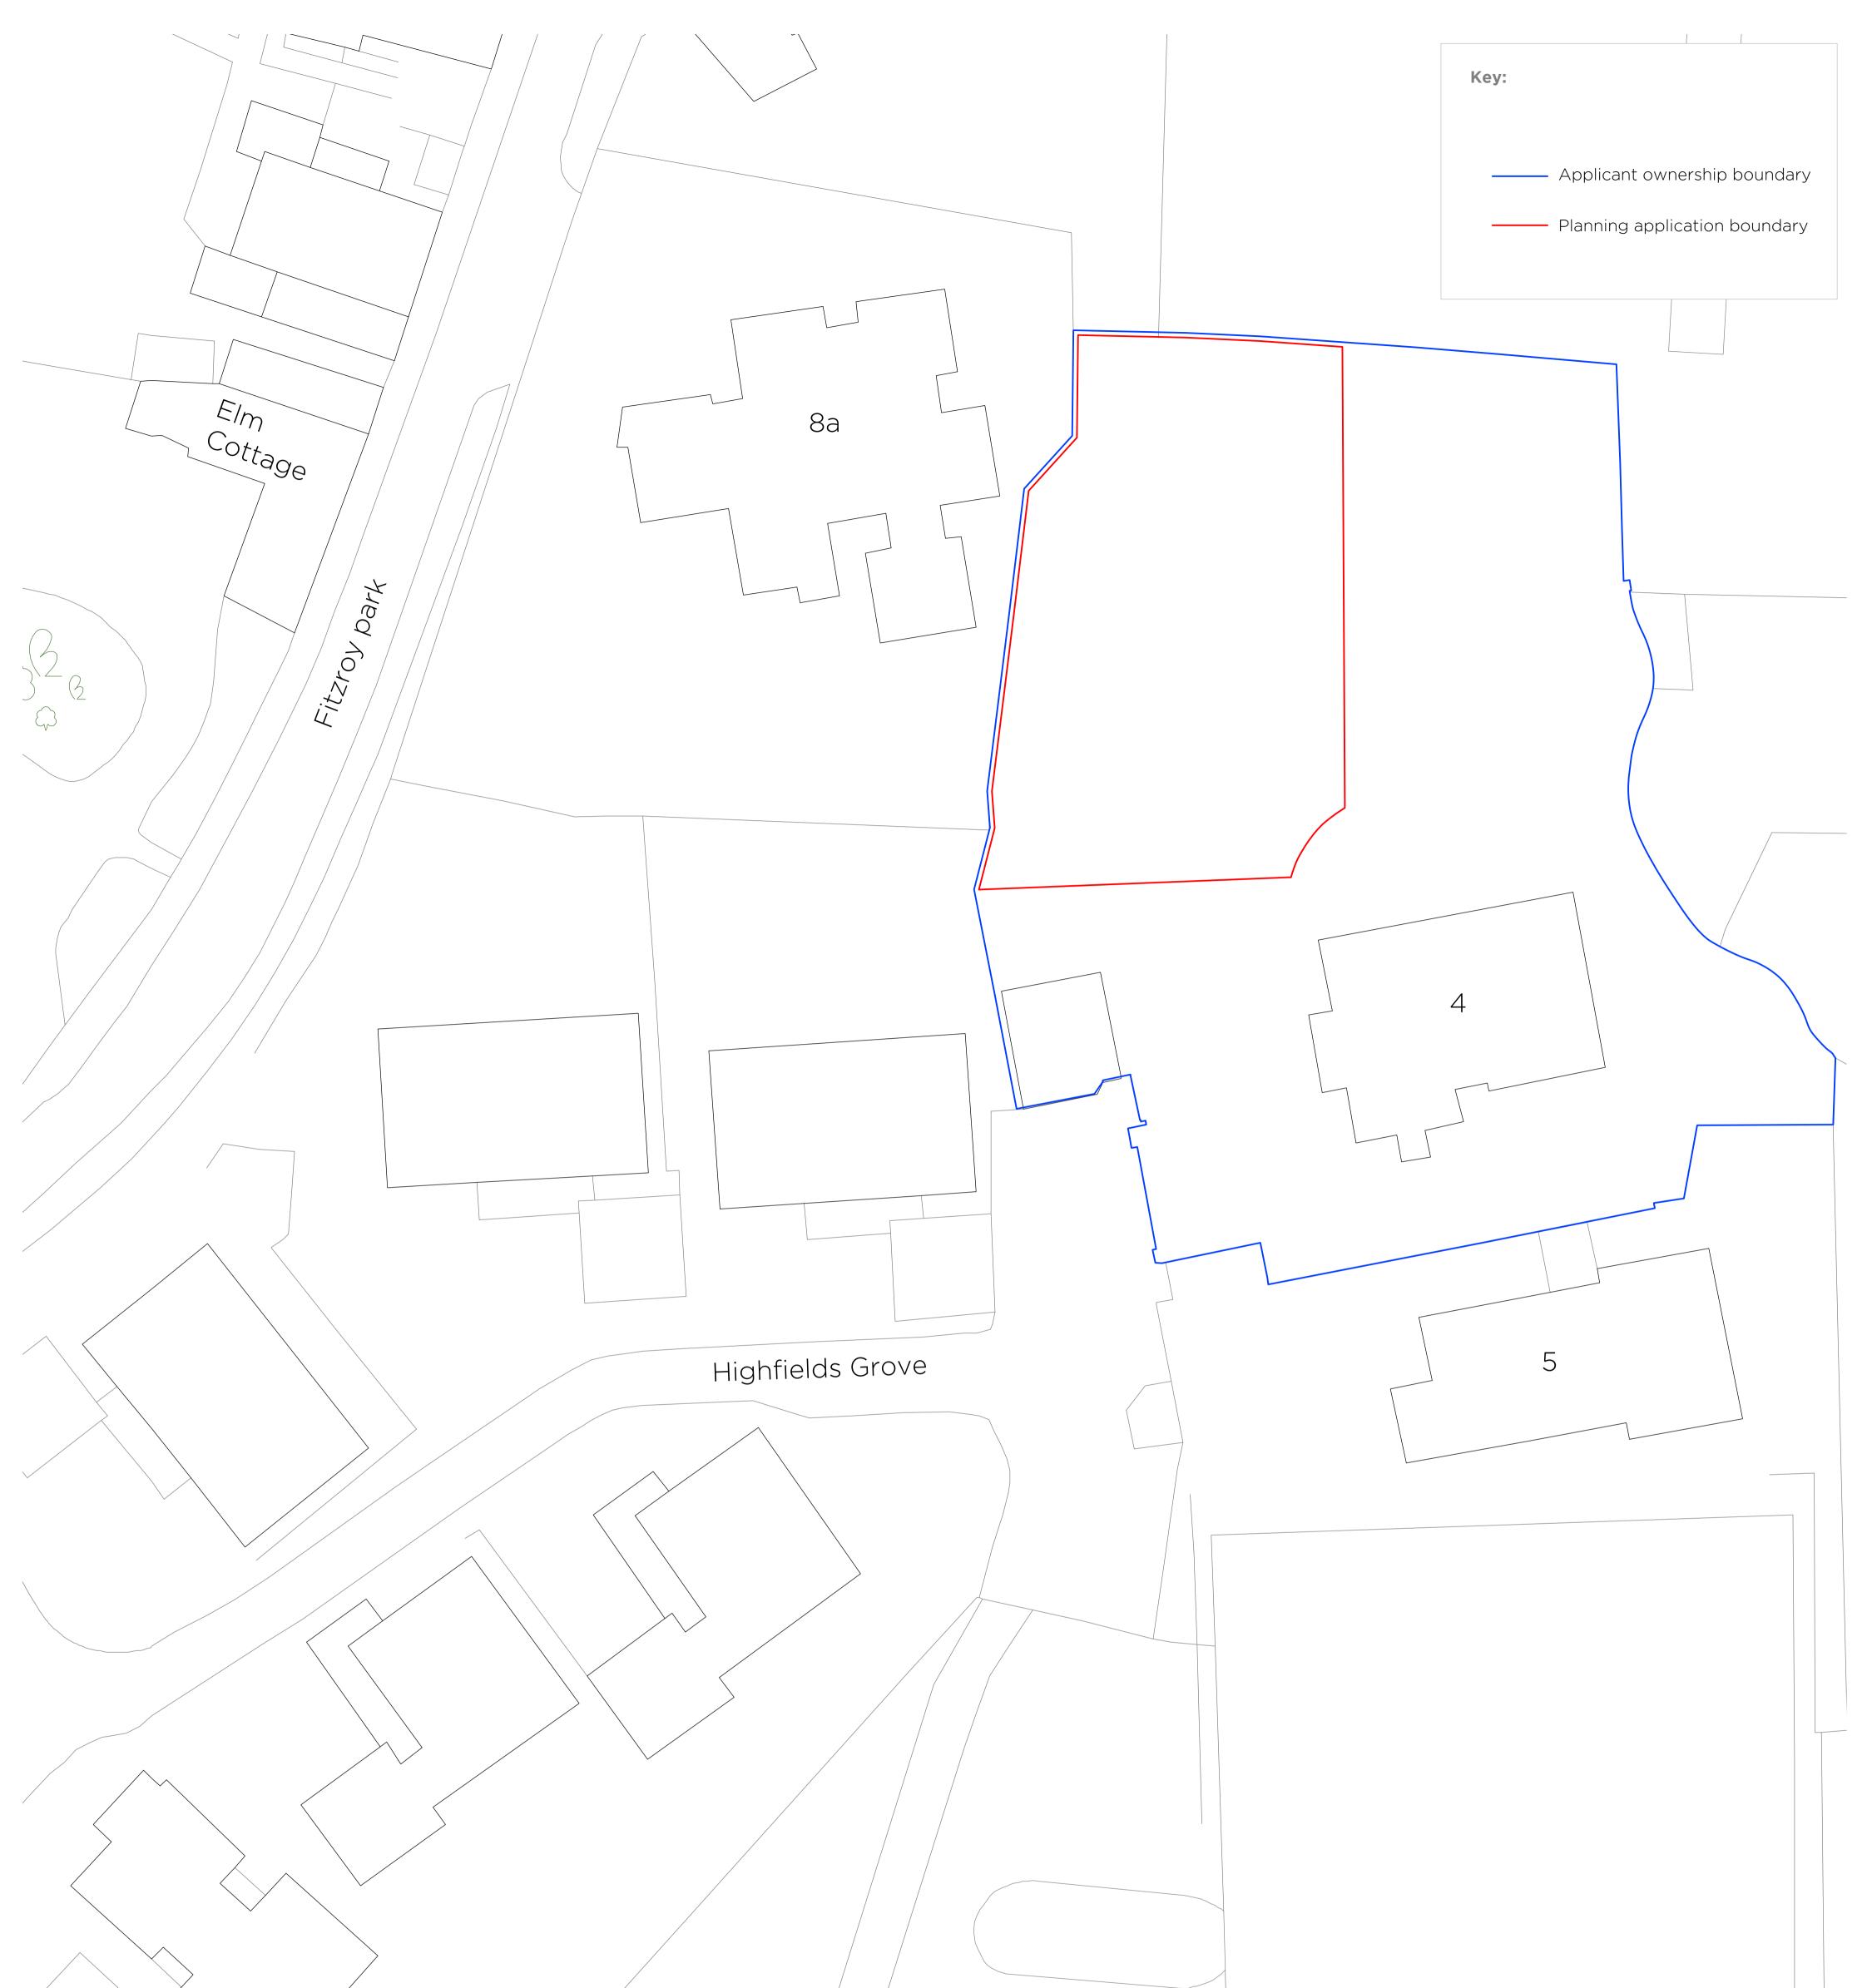

|  | Scale 1:200<br>Scale 0 2 4 6 8                                                                                                                       |                                                                                                                                                                                                                                                                                                                                              |
|--|------------------------------------------------------------------------------------------------------------------------------------------------------|----------------------------------------------------------------------------------------------------------------------------------------------------------------------------------------------------------------------------------------------------------------------------------------------------------------------------------------------|
|  |                                                                                                                                                      | GENERAL NOTES:   1. This drawing is to be read in conjunction with other C&M landscape drawings and specifications.   2. Any discrepancies between sources of information should be immediately notified to the Landscape Architect for clarification.   3. Do not scale off this drawing.   4. All dimensions in mm unloss otherwise stated |
|  | Location Plan                                                                                                                                        | 4. All dimensions in mm unless otherwise stated.                                                                                                                                                                                                                                                                                             |
|  | FOR PLANNING<br>The Old House, 2 Wellesley Court R<br>Croydon, Surrey CR0 1LE<br>t +44 (0)20 8688 9083 f +44 (0)20<br>e croydon@colmog.co.uk www.col | <sup>2 8686 5844</sup> modaridae                                                                                                                                                                                                                                                                                                             |