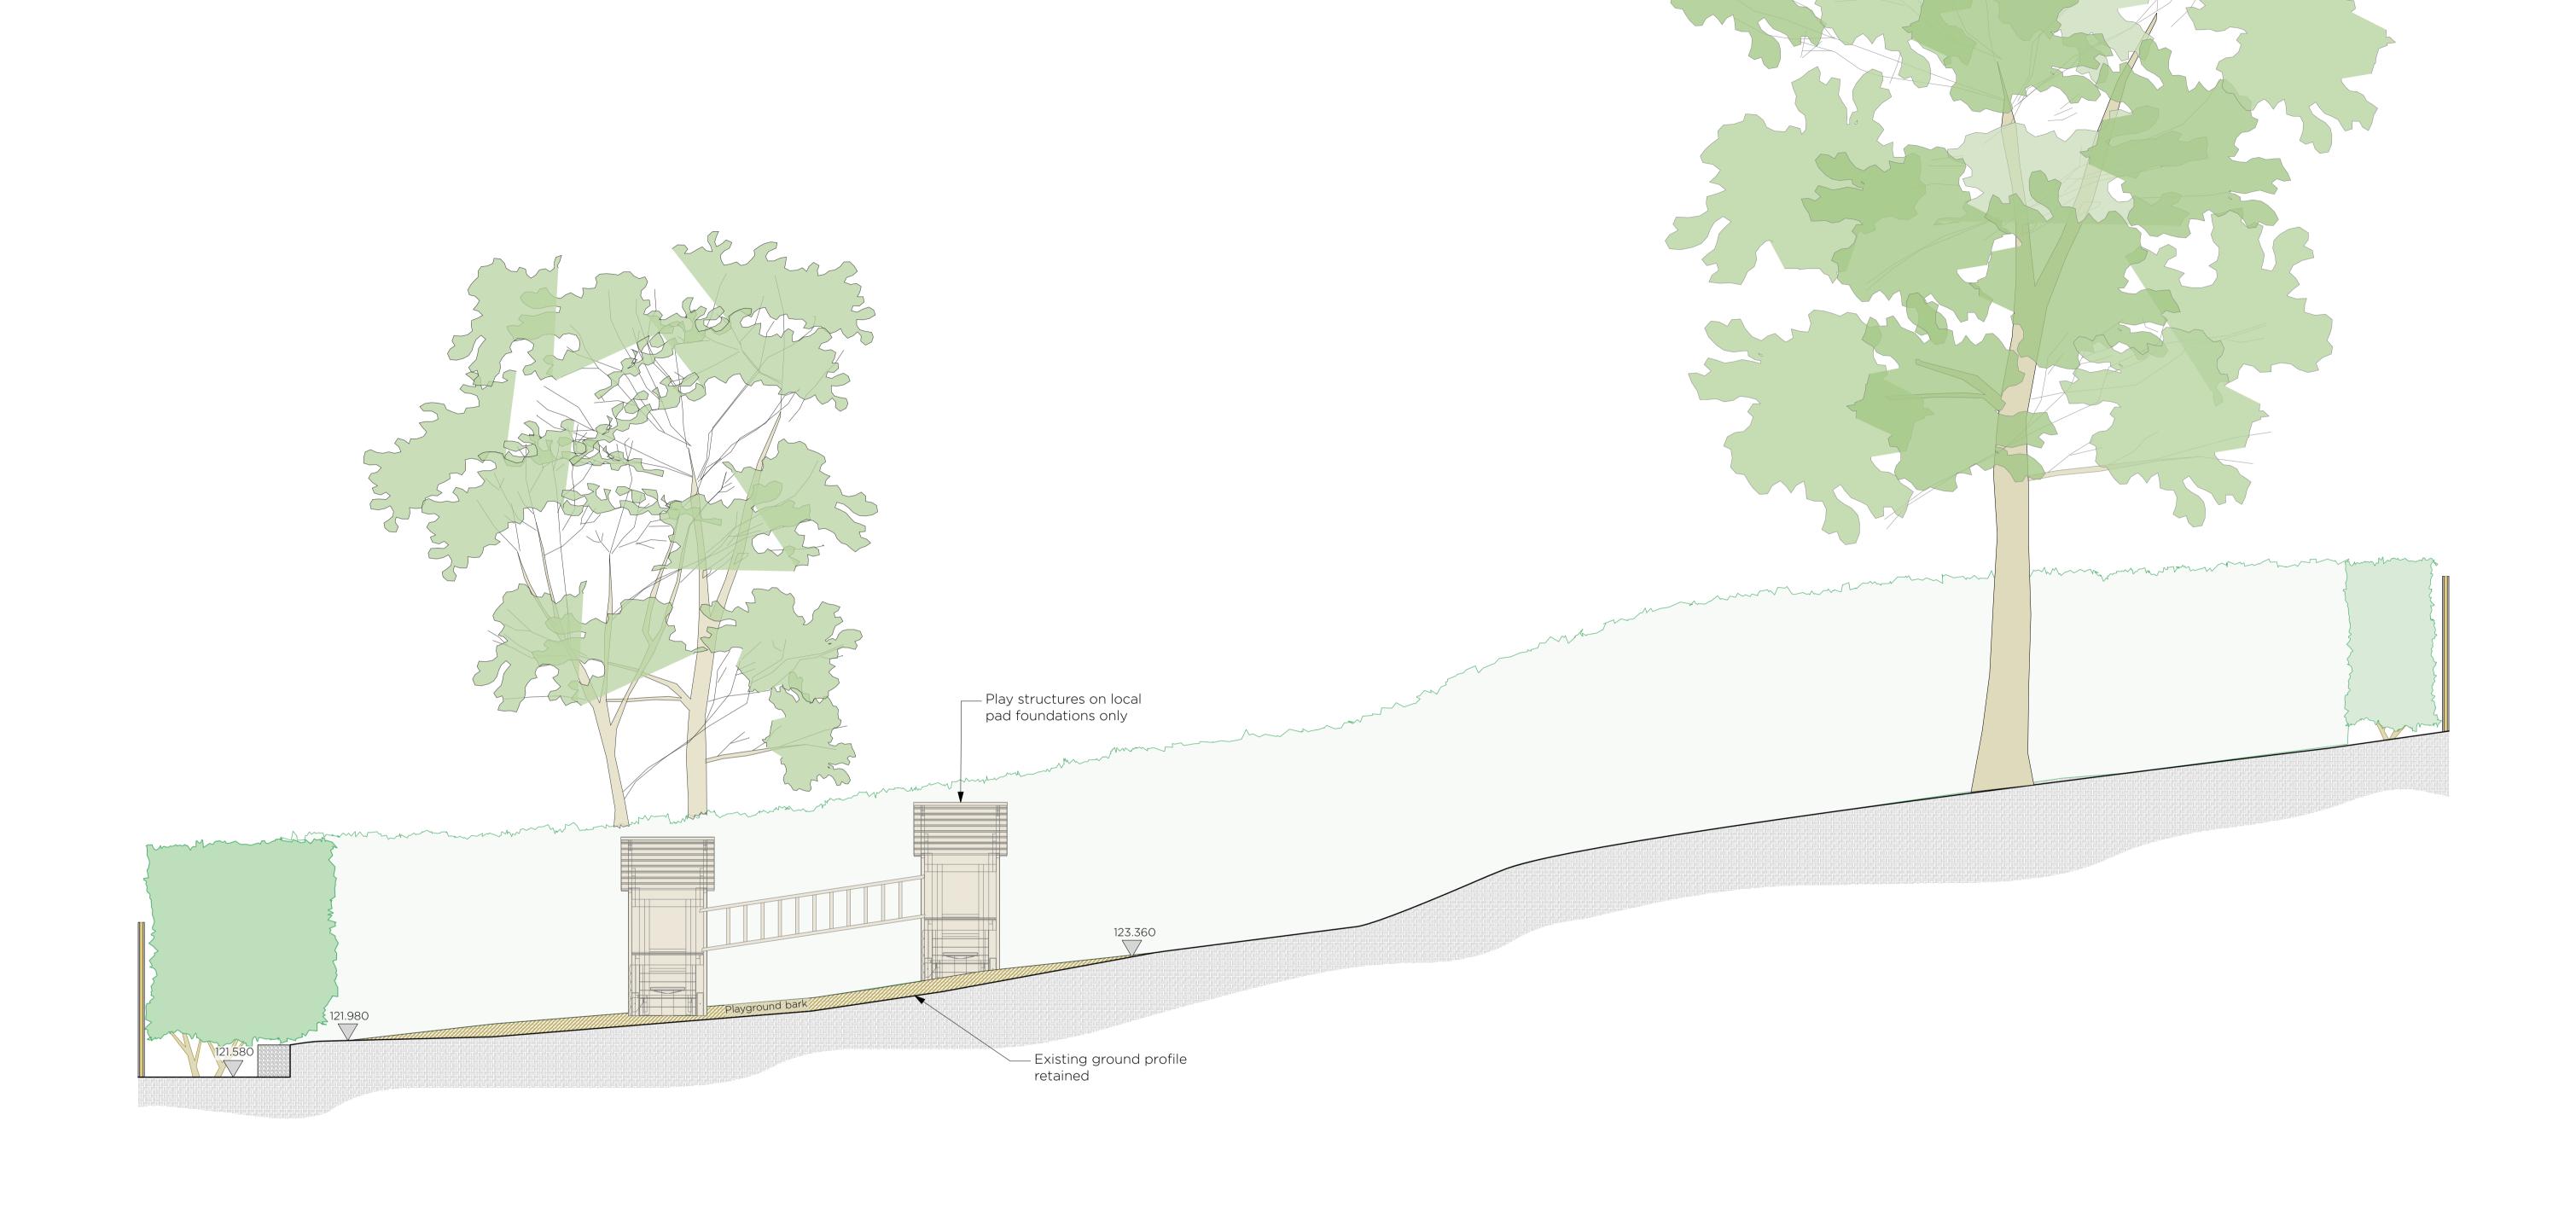

| PLAYGROUND -<br>Section AA | NOP   | 4HG      |        |            |
|----------------------------|-------|----------|--------|------------|
|                            | SCALE | 1:50@A1  |        |            |
|                            | DATE  | 10.04.17 | G NO.  | P.4000.201 |
| FOR PLANNING               | DRAWN | СР       | DRAWIN |            |

The Old House, 2 Wellesley Court Road Croydon, Surrey CRO 1LE t +44 (0)20 8688 9083 f +44 (0)20 8686 5844 e croydon@colmog.co.uk www.colmog.co.uk

| ω                                                                                           |
|---------------------------------------------------------------------------------------------|
| 4. All dimensions in mm unless otherwise stated.                                            |
| 3. Do not scale off this drawing.                                                           |
| should be immediately notified to the Landscape Architect for clarification.                |
| landscape drawings and specifications.  2. Any discrepancies between sources of information |
| GENERAL NOTES:  1. This drawing is to be read in conjunction with other C&M                 |