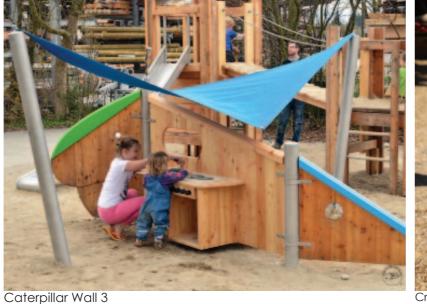

#### 1.4 Appearance

Images of the timber play structures with stainless steel connecting crawl tubes and slides are shown in Appendix 1. They have been selected for their natural appearance and visual compatibility with the heavily treed garden.