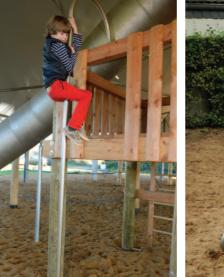

#### 1.4 Appearance

Images of the timber play structures with stainless steel connecting crawl tubes and slides are shown in Appendix 1. They have been selected for their natural appearance and visual compatibility with the heavily treed garden.

# timberplan, 4HG play Area Proposal 2 Equipment Images

Climbing Wall

Climbing Trunk

Play Tower with attachments

iremen's Pole

Suspension Bridge

Sand Play Equipment for Platform Hut 1.50m high

Rope Bridge