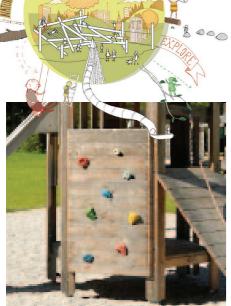

#### 1.4 Appearance

Images of the timber play structures with stainless steel connecting crawl tubes and slides are shown in Appendix 1. They have been selected for their natural appearance and visual compatibility with the heavily treed garden.

# timberplan, 4HG play Area Proposal 2 Equipment Images

Climbing Wall

Climbing Trunk

Play Tower with attachments

iremen's Pole

Suspension Bridge

Sand Play Equipment for Platform Hut 1.50m high

Rope Bridge