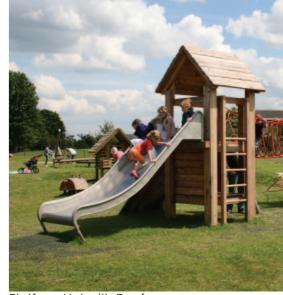

#### 1.4 Appearance

Images of the timber play structures with stainless steel connecting crawl tubes and slides are shown in Appendix 1. They have been selected for their natural appearance and visual compatibility with the heavily treed garden.

# timberplan, 4HG play Area Proposal 2 Equipment Images

Climbing Wall

Climbing Trunk

Play Tower with attachments

iremen's Pole

Suspension Bridge

Sand Play Equipment for Platform Hut 1.50m high

Rope Bridge