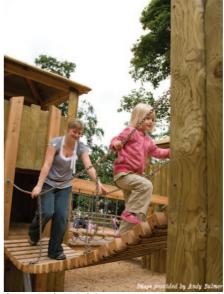

#### 1.4 Appearance

Images of the timber play structures with stainless steel connecting crawl tubes and slides are shown in Appendix 1. They have been selected for their natural appearance and visual compatibility with the heavily treed garden.

# timberplan, 4HG play Area Proposal 2 Equipment Images

Climbing Wall

Climbing Trunk

Play Tower with attachments

iremen's Pole

Suspension Bridge

Sand Play Equipment for Platform Hut 1.50m high

Rope Bridge