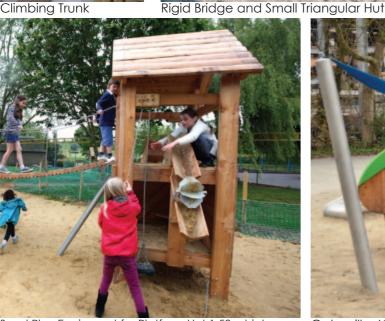

#### 1.4 Appearance

Images of the timber play structures with stainless steel connecting crawl tubes and slides are shown in Appendix 1. They have been selected for their natural appearance and visual compatibility with the heavily treed garden.

# timberplan, 4HG play Area Proposal 2 Equipment Images

Climbing Wall

Climbing Trunk

Play Tower with attachments

iremen's Pole

Suspension Bridge

Sand Play Equipment for Platform Hut 1.50m high

Rope Bridge