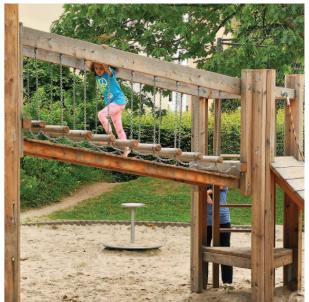

#### 1.4 Appearance

Images of the timber play structures with stainless steel connecting crawl tubes and slides are shown in Appendix 1. They have been selected for their natural appearance and visual compatibility with the heavily treed garden.

# timberplan, 4HG play Area Proposal 2 Equipment Images

Climbing Wall

Climbing Trunk

Play Tower with attachments

iremen's Pole

Suspension Bridge

Sand Play Equipment for Platform Hut 1.50m high

Rope Bridge