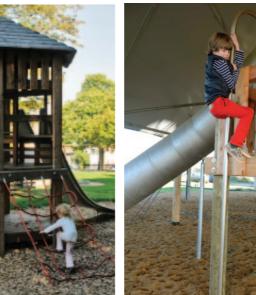

#### 1.4 Appearance

Images of the timber play structures with stainless steel connecting crawl tubes and slides are shown in Appendix 1. They have been selected for their natural appearance and visual compatibility with the heavily treed garden.

# timberplan, 4HG play Area Proposal 2 Equipment Images

Climbing Wall

Climbing Trunk

Play Tower with attachments

iremen's Pole

Suspension Bridge

Sand Play Equipment for Platform Hut 1.50m high

Rope Bridge