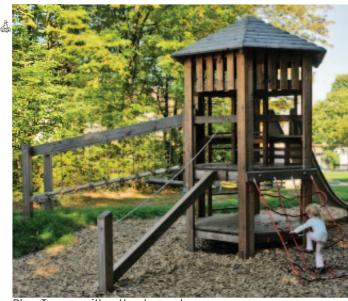

#### 1.4 Appearance

Images of the timber play structures with stainless steel connecting crawl tubes and slides are shown in Appendix 1. They have been selected for their natural appearance and visual compatibility with the heavily treed garden.

# timberplan, 4HG play Area Proposal 2 Equipment Images

Climbing Wall

Climbing Trunk

Play Tower with attachments

iremen's Pole

Suspension Bridge

Sand Play Equipment for Platform Hut 1.50m high

Rope Bridge

Platform Hut with Roof

Running Board Timbers with safety board

Sand Tipper