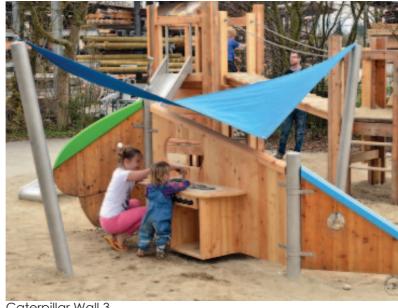

#### 1.4 Appearance

Images of the timber play structures with stainless steel connecting crawl tubes and slides are shown in Appendix 1. They have been selected for their natural appearance and visual compatibility with the heavily treed garden.