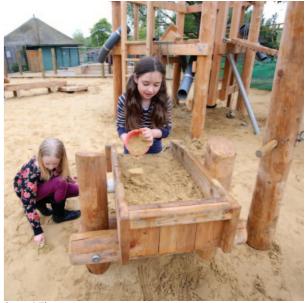

#### 1.4 Appearance

Images of the timber play structures with stainless steel connecting crawl tubes and slides are shown in Appendix 1. They have been selected for their natural appearance and visual compatibility with the heavily treed garden.

Platform Hut with Roof

Running Board Timbers with safety board

Sand Tipper