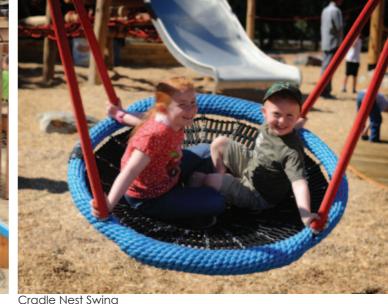

#### 1.4 Appearance

Images of the timber play structures with stainless steel connecting crawl tubes and slides are shown in Appendix 1. They have been selected for their natural appearance and visual compatibility with the heavily treed garden.