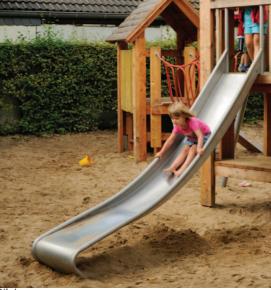

#### 1.4 Appearance

Images of the timber play structures with stainless steel connecting crawl tubes and slides are shown in Appendix 1. They have been selected for their natural appearance and visual compatibility with the heavily treed garden.

# timberplan, 4HG play Area Proposal 2 Equipment Images

Climbing Wall

Climbing Trunk

Play Tower with attachments

iremen's Pole

Suspension Bridge

Sand Play Equipment for Platform Hut 1.50m high

Rope Bridge