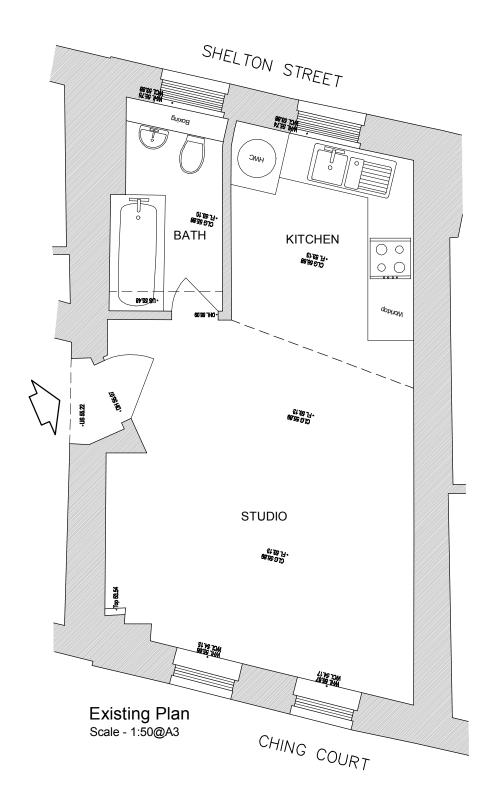

| 1 2 3 4 5           | North | NOTES:<br>DO NOT SCALE FROM DRAWING.<br>ALL DIMENSIONS TO BE CONFIRMED ON SITE. |                               |                                         |
|---------------------|-------|---------------------------------------------------------------------------------|-------------------------------|-----------------------------------------|
|                     |       | General Arrangement Plans<br>Existing and Proposed                              | PROJECTNAME                   | CATE<br>Feb' 2017<br>SCALE<br>1:50 @ A3 |
| Scale (m) - 1:50@A3 |       | Flat 2, 15-19 Shelton Street,<br>London WC2H                                    | Shaftesbury Covent Garden Ltd | 23675 - F03<br>RevB                     |