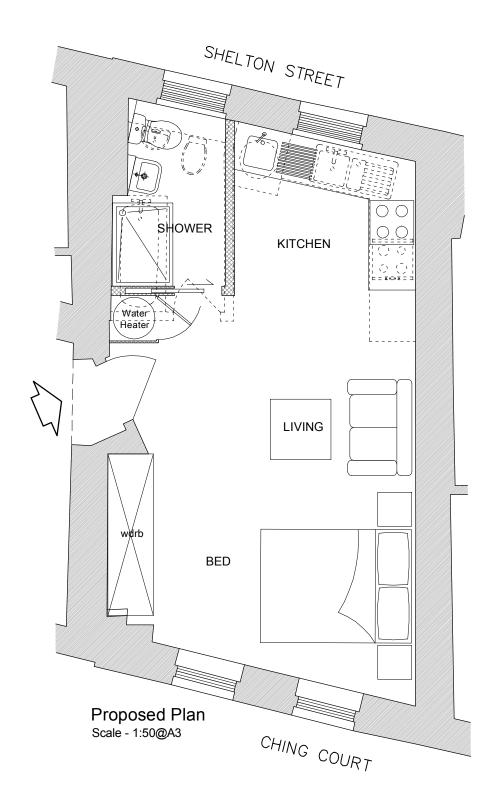

| 1 2 3 4 5           | North | NOTES:<br>DO NOT SCALE FROM DRAWING.<br>ALL DIMENSIONS TO BE CONFIRMED ON SITE. |                               |                                         |
|---------------------|-------|---------------------------------------------------------------------------------|-------------------------------|-----------------------------------------|
|                     |       | General Arrangement Plans<br>Existing and Proposed                              | PROJECTNAME                   | CATE<br>Feb' 2017<br>SCALE<br>1:50 @ A3 |
| Scale (m) - 1:50@A3 |       | Flat 2, 15-19 Shelton Street,<br>London WC2H                                    | Shaftesbury Covent Garden Ltd | 23675 - F03<br>RevB                     |