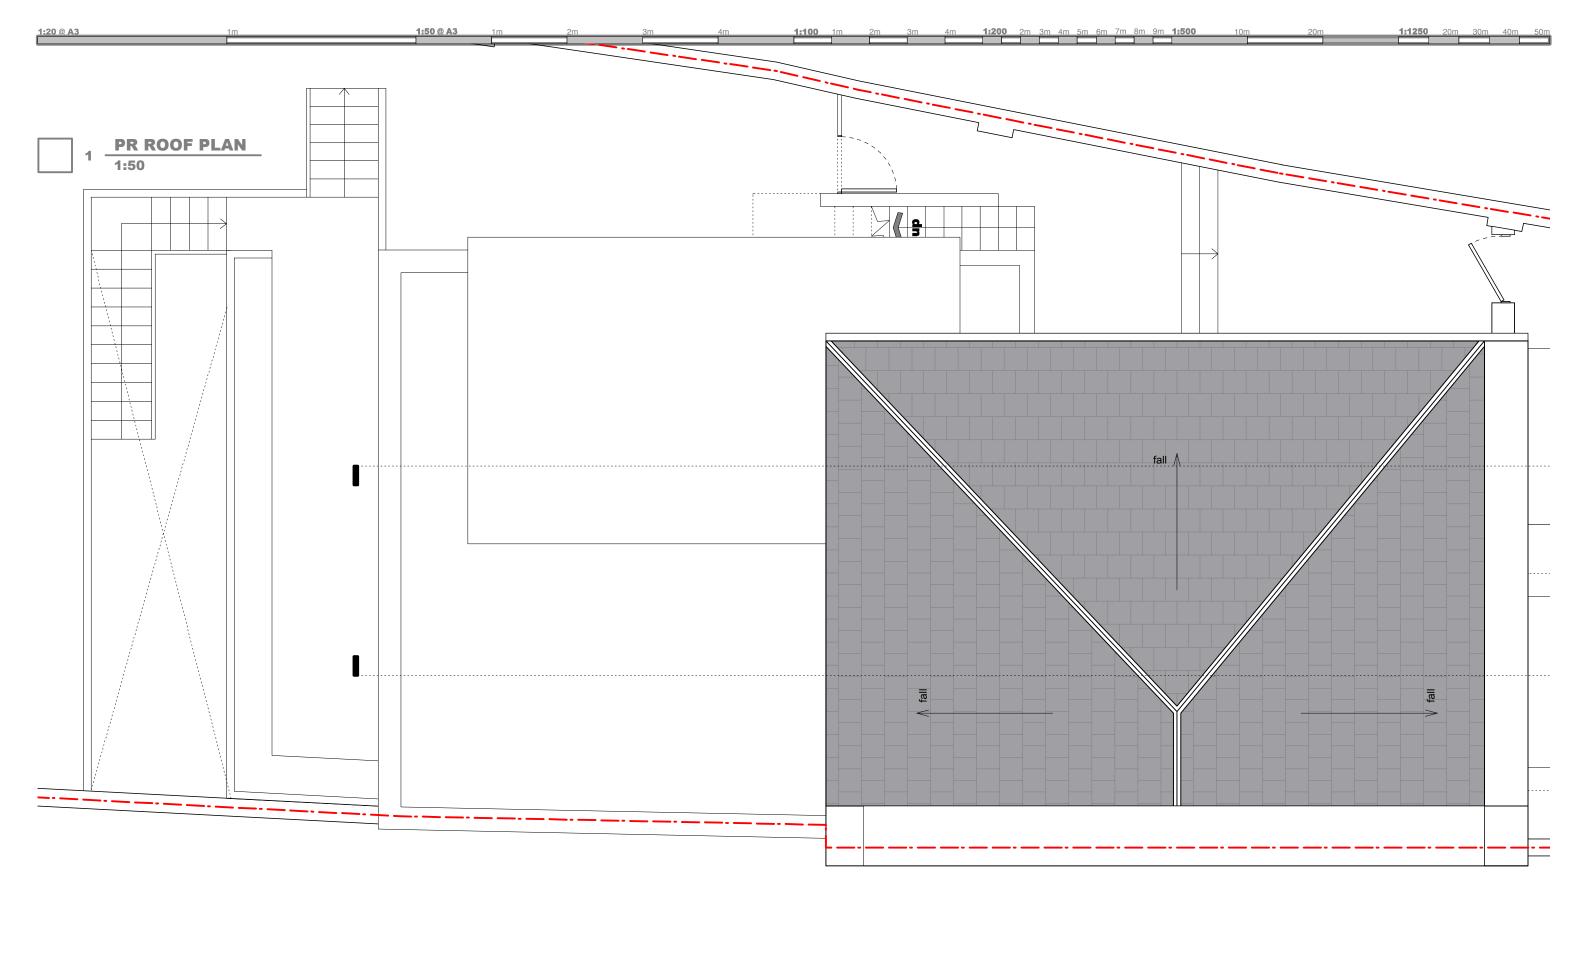

KEY
Existing Walls
Proposed Walls
Pr Concrete Wall
Pr Block Wall
Pr Brick Wall

Site Boundary
Adjoining Property
Walls Removed
Ceiling Line Over
Cornice Over

SITE PLAN + ORIENTATION

GENERAL NOTE

Refer to 000's for existing drawings Refer to 100's for proposed plans Refer to 200's for proposed elevations Refer to 300's for proposed sections Refer to 400's for room elevations Refer to 500's for details Refer to 600's for schedules STATUS

NON-MATERIAL AMENDMENT

REVISION DATE AUTHOR CHECKED

DO NOT SCALE FROM THIS DRAWING

MAOR takes no responsibility for dimensions obtained by scaling from this avaving. It no dimension is shown the recipient must ascertain the dimension traving. Supply of the drawing in digital form is solely for convenience and no plance may be placed on any data in digital form. This drawing is issued for esign intent only and should not be used for construction unless stated. roject age NMA APRIII roject No. 208 vrawn By VT PROF