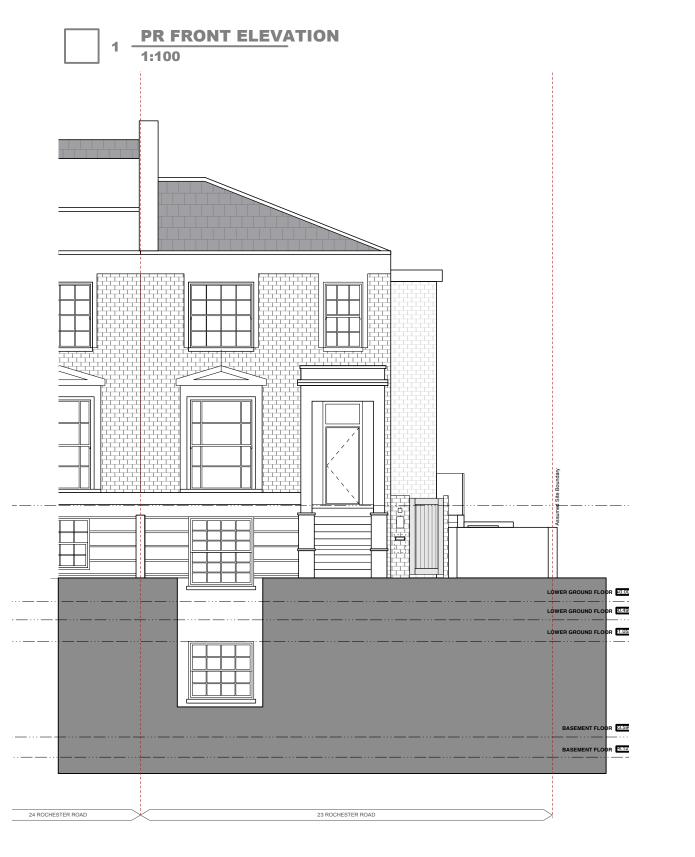

KEY
Existing Walls
Proposed Walls
Pr Concrete Wall
Pr Block Wall
Pr Brick Wall

Site Boundary
Adjoining Property
Walls Removed
Ceiling Line Over
Cornice Over

SITE PLAN + ORIENTATION

GENERAL NOTE

Refer to 000's for existing drawings Refer to 100's for proposed plans Refer to 200's for proposed elevations Refer to 300's for proposed sections Refer to 400's for room elevations Refer to 500's for details Refer to 600's for schedules STATUS

NON-MATERIAL AMENDMENT

REVISION DATE AUTHOR CHECKED

DO NOT SCALE FROM THIS DRAWING

MAOR takes no responsibility for dimensions obtained by scaling from this avaving. It no dimension is shown the recipient must ascertain the dimension traving. Supply of the drawing in digital form is solely for convenience and no plance may be placed on any data