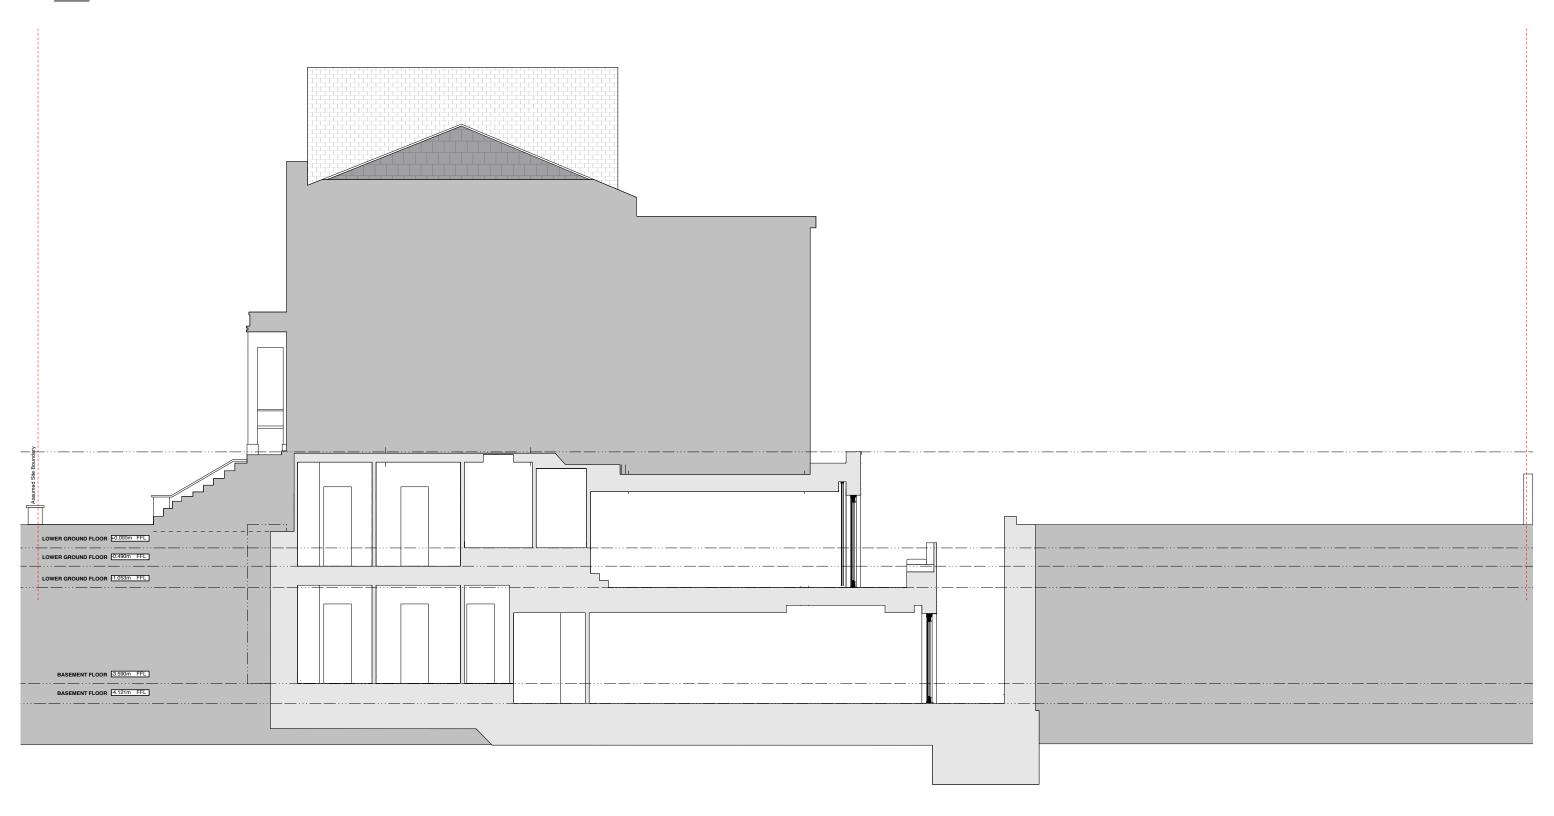

## **PR SIDE ELEVATION** 1:100

Existing Walls Proposed Walls Pr Concrete Wall Pr Block Wall Pr Brick Wall

GENERAL NOTE Refer to 000's for existing drawings Refer to 100's for proposed plans Refer to 200's for proposed elevations Refer to 300's for proposed sections Refer to 400's for room elevations Refer to 400's for room elevations Refer to 600's for schedules

**NON-MATERIAL** 

**AMENDMENT** 

DATE AUTHOR CHECKED

DO NOT SCALE FROM THIS DRAWING

ROCHESTER ROAD NMA APPLICATION APRIL 2017 208 VT PROPOSED SECTIONS 1:100