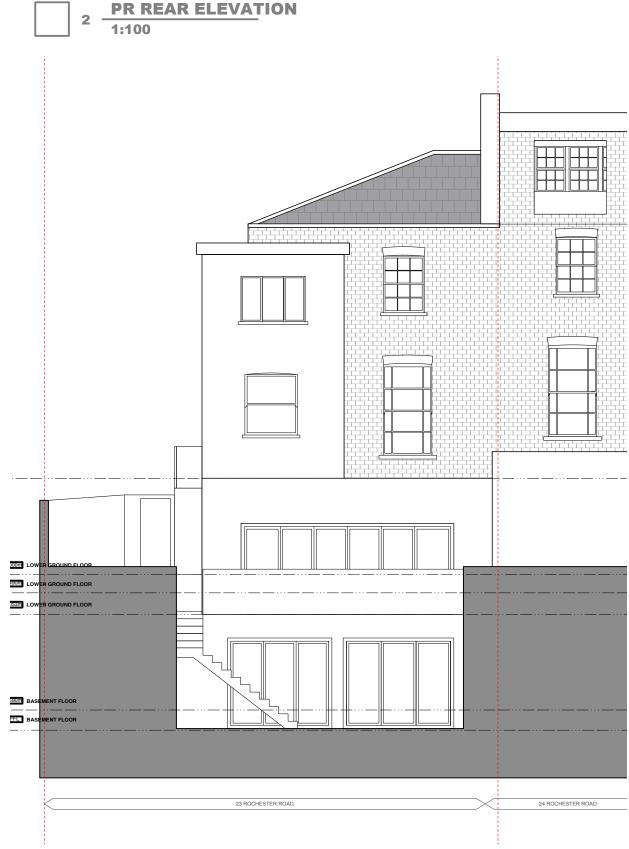

KEY
Existing Walls
Proposed Walls
Pr Concrete Wall
Pr Block Wall
Pr Brick Wall

Site Boundary
Adjoining Property
Walls Removed
Ceiling Line Over
Cornice Over

SITE PLAN + ORIENTATION

GENERAL NOTE

Refer to 000's for existing drawings Refer to 100's for proposed plans Refer to 200's for proposed elevations Refer to 300's for proposed sections Refer to 400's for room elevations Refer to 500's for details Refer to 600's for schedules STATUS

NON-MATERIAL AMENDMENT

REVISION DATE AUTHOR CHECKED

DO NOT SCALE FROM THIS DRAWING

MAOR takes no responsibility for dimensions obtained by scaling from this avaving. It no dimension is shown the recipient must ascertain the dimension traving. Supply of the drawing in digital form is solely for convenience and no plance may be placed on any data in