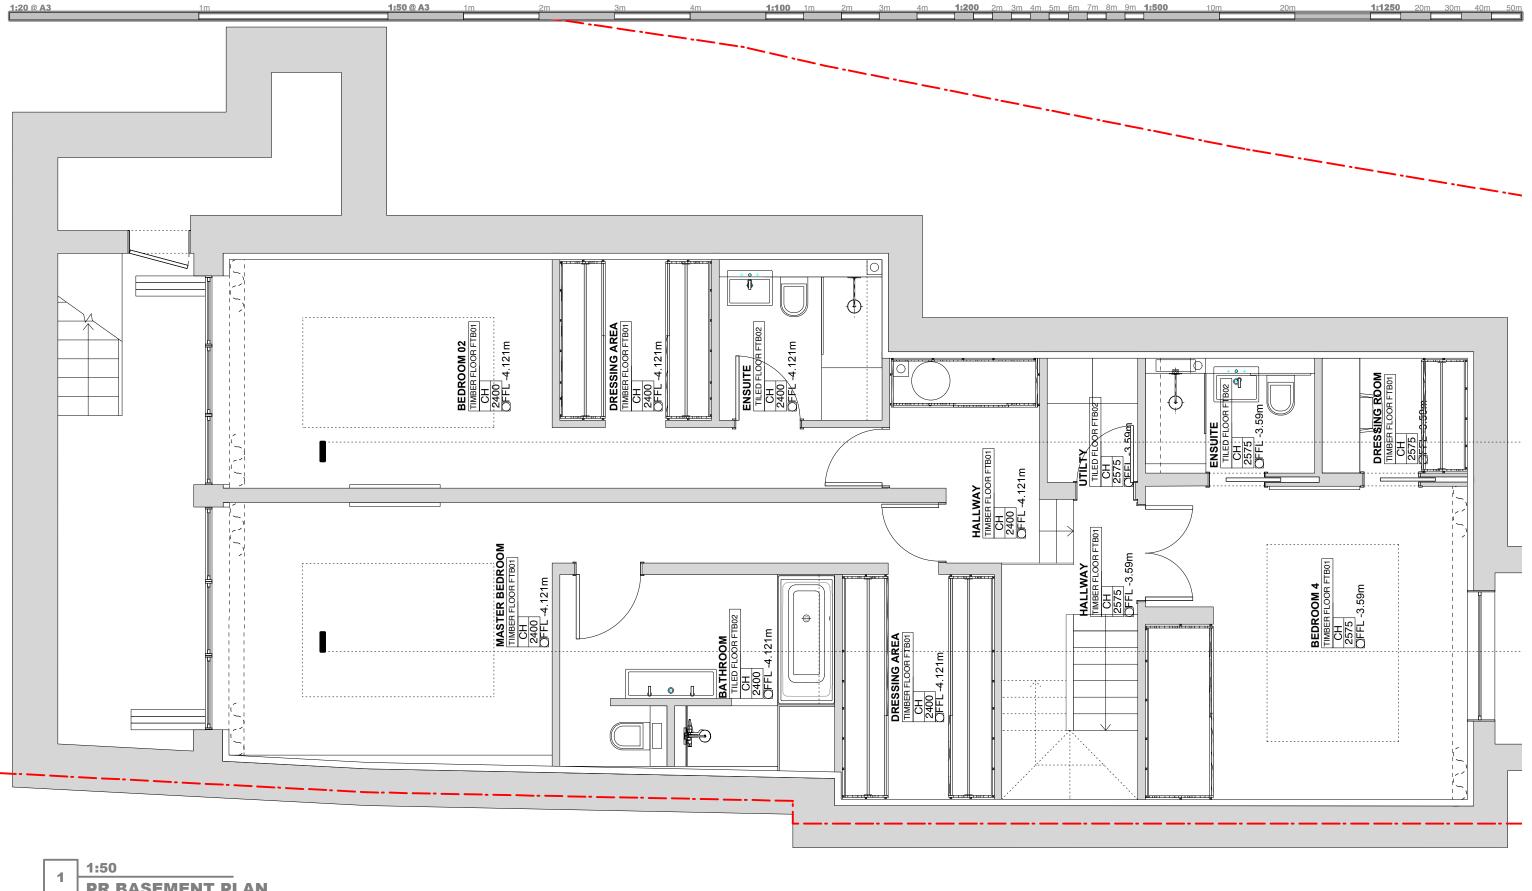

KEY
Existing Walls
Proposed Walls
Pr Concrete Wall
Pr Block Wall
Pr Brick Wall

Site Boundary
Adjoining Property
Walls Removed
Ceiling Line Over
Cornice Over

SITE PLAN + ORIENTATION

GENERAL NOTE

Refer to 000's for existing drawings Refer to 100's for proposed plans Refer to 200's for proposed elevations Refer to 300's for proposed sections Refer to 400's for room elevations Refer to 500's for details Refer to 600's for schedules STATUS

NON-MATERIAL AMENDMENT

REVISION DATE AUTHOR CHECKED

DO NOT SCALE FROM THIS DRAWING

MAOR takes no responsibility for dimensions obtained by scaling from this avaving. It no dimension is shown the recipient must ascertain the dimension traving. Supply of the drawing in digital form is solely for convenience and no plance may be placed on any data in digital form. This drawing is issued for esign intent only and should not be used for construction unless stated. roject age NMA APRIII roject No. 208 vrawn By VT PROF