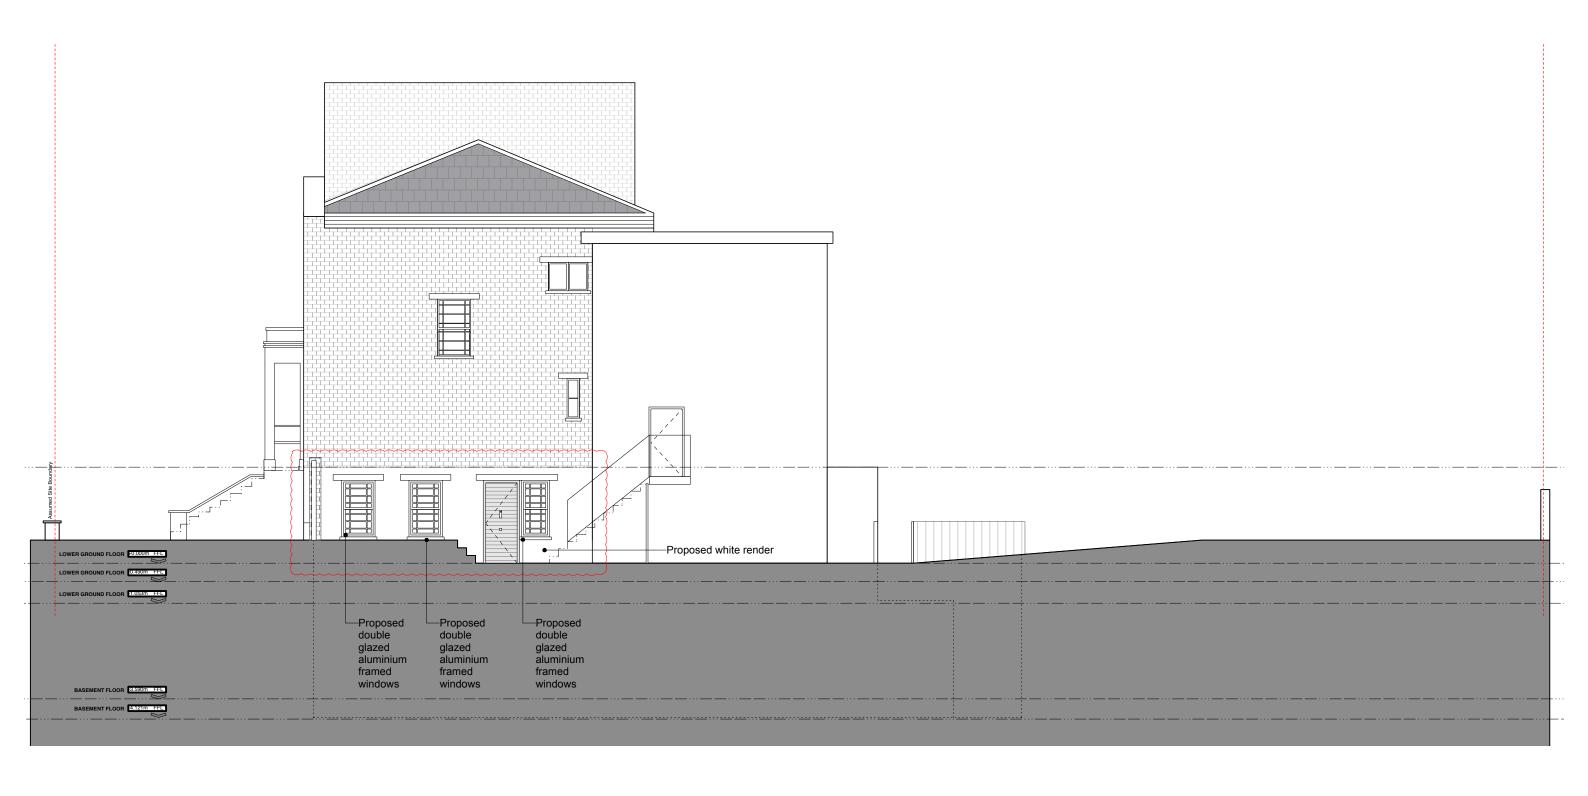

## **PR SIDE ELEVATION** 1:100

Existing Walls Proposed Walls Pr Concrete Wall Pr Block Wall Pr Brick Wall

GENERAL NOTE Refer to 000's for existing drawings Refer to 100's for proposed plans Refer to 200's for proposed elevations Refer to 300's for proposed sections Refer to 400's for room elevations Refer to 400's for room elevations Refer to 600's for schedules

**NON-MATERIAL** 

**AMENDMENT** 

DATE AUTHOR CHECKED

DO NOT SCALE FROM THIS DRAWING

NMA APPLICATION APRIL 2017 208 VT PROPOSED ELEVATIONS 1:100

Existing Walls Proposed Walls Pr Concrete Wall Pr Block Wall Pr Brick Wall