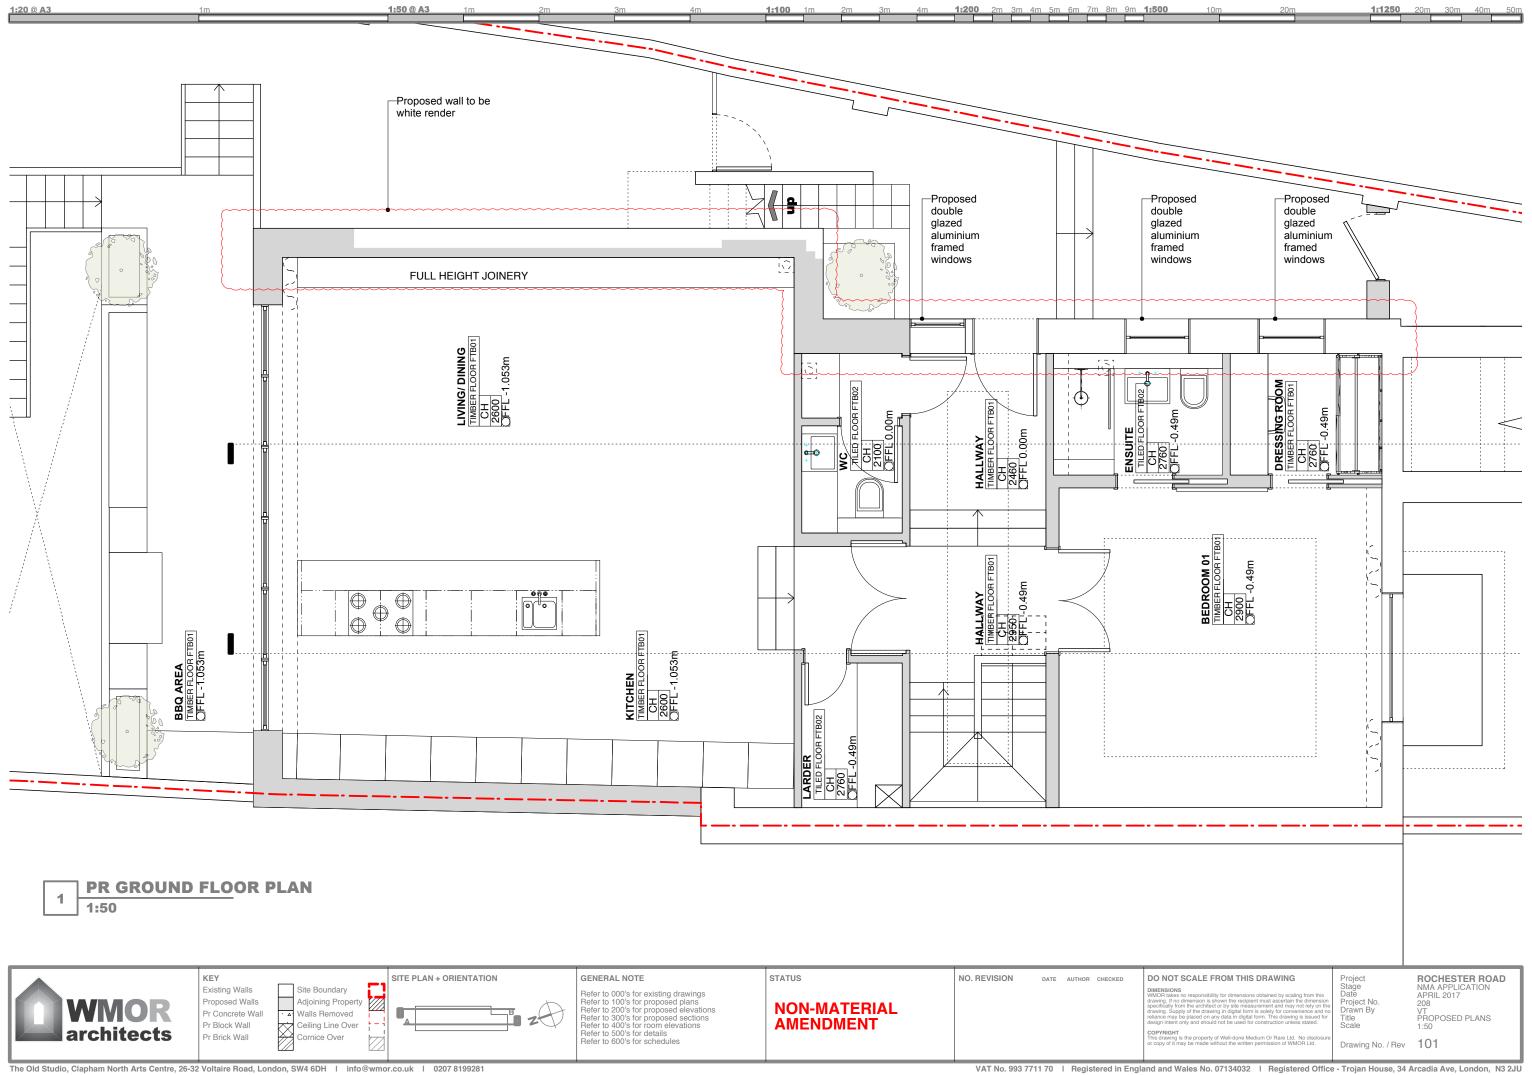

KEY
Existing Walls
Proposed Walls
Pr Concrete Wall
Pr Block Wall
Pr Brick Wall

Site Boundary
Adjoining Property
Walls Removed
Ceiling Line Over
Cornice Over

SITE PLAN + ORIENTATION

GENERAL NOTE

Refer to 000's for existing drawings Refer to 100's for proposed plans Refer to 200's for proposed elevations Refer to 300's for proposed sections Refer to 400's for room elevations Refer to 500's for details Refer to 600's for schedules STATUS

NON-MATERIAL AMENDMENT

REVISION DATE AUTHOR CHECKED

DO NOT SCALE FROM THIS DRAWING

MAOR takes no responsibility for dimensions obtained by scaling from this avaving. It no dimension is shown the recipient must ascertain the dimension traving. Supply of the drawing in digital form is solely for convenience and no plance may be placed on any data in digital form. This drawing is issued for esign intent only and should not be used for construction unless stated. roject age NMA APRIII roject No. 208 vrawn By VT PROF