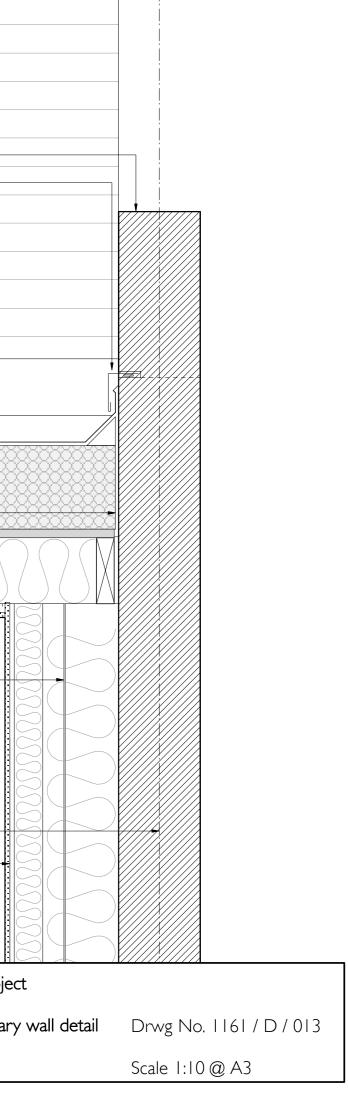

| Existing brick on edge parapet_         New lead flashing dressed into existing brick wall to         replace existing - all below level of stone cills         Existing painted timber window-                                                                                                                                                                       |                |                                                                                                                                              |                  |              |
|-----------------------------------------------------------------------------------------------------------------------------------------------------------------------------------------------------------------------------------------------------------------------------------------------------------------------------------------------------------------------|----------------|----------------------------------------------------------------------------------------------------------------------------------------------|------------------|--------------|
|                                                                                                                                                                                                                                                                                                                                                                       |                |                                                                                                                                              |                  |              |
| Double glazed toughened glass rooflight set into<br>dark grey ppc aluminium frame on timber upstand<br>New lead flashing dressed into existing brick wall to replace existing<br>Dark grey single ply membrane roof finish on tapered insulation to falls<br>Movement joint at junction<br>New steel and timber structure to be finalised with structural<br>engineer |                |                                                                                                                                              |                  |              |
| Plasterboard ceiling on metal channel—                                                                                                                                                                                                                                                                                                                                |                |                                                                                                                                              |                  |              |
| Existing construction retained if possible<br>otherwise replaced to match                                                                                                                                                                                                                                                                                             |                |                                                                                                                                              |                  |              |
| Existing interior opening in rear wall with timber<br>mouldings architrave                                                                                                                                                                                                                                                                                            |                |                                                                                                                                              |                  |              |
|                                                                                                                                                                                                                                                                                                                                                                       |                |                                                                                                                                              |                  |              |
| Existing brick boundary wall—                                                                                                                                                                                                                                                                                                                                         |                |                                                                                                                                              |                  |              |
| Plasterboard wall lining on timber stud framing—                                                                                                                                                                                                                                                                                                                      |                |                                                                                                                                              |                  |              |
| 0 100 200 300 400 500 1                                                                                                                                                                                                                                                                                                                                               | Living Area    |                                                                                                                                              |                  |              |
| ad to our architecte                                                                                                                                                                                                                                                                                                                                                  | Revisions:     |                                                                                                                                              | 104 Frognal Exte | ension Proje |
| ed toovey architects<br>studio 401 royle building<br>31 wenlock road<br>london n1 7sh                                                                                                                                                                                                                                                                                 | PLANNING ISSUE | <ul> <li>Always take site measurements<br/>to verify dimensions</li> <li>Refer to M&amp;E Engineers<br/>drawings for all services</li> </ul> | New roof to nor  |              |
| 07880 725763<br>edtoovey@yahoo.co.uk                                                                                                                                                                                                                                                                                                                                  | 1              |                                                                                                                                              | April 2017       |              |