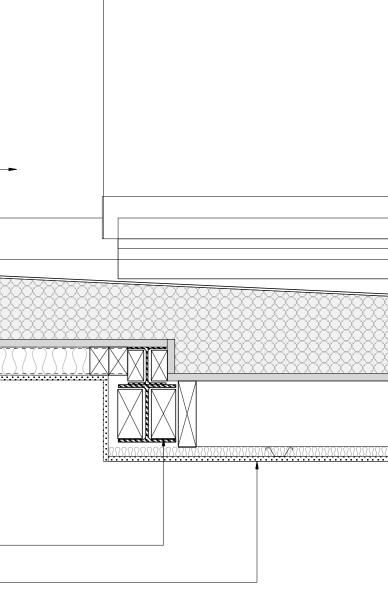

| 0 100 200 300 400 500                                                                                                                                                                                                            | 1000           |                                                                               |                                                         |
|----------------------------------------------------------------------------------------------------------------------------------------------------------------------------------------------------------------------------------|----------------|-------------------------------------------------------------------------------|---------------------------------------------------------|
| Existing brick rear wall of house                                                                                                                                                                                                |                |                                                                               |                                                         |
| New lead flashing dressed into existing brick wall to<br>replace existing - all below level of stone cills                                                                                                                       |                |                                                                               |                                                         |
| Dark grey single ply membrane roof finish on tapered insulation to falls                                                                                                                                                         |                |                                                                               | <b>+</b>                                                |
| Grey ppc aluminium fascia                                                                                                                                                                                                        |                |                                                                               | * '<br>XV.72.72.92.92.92.92.92.92.92.92.92.92.92.92.92  |
| Grey ppc aluminium soffit panel                                                                                                                                                                                                  |                |                                                                               |                                                         |
| Double glazed grey ppc aluminium window                                                                                                                                                                                          |                |                                                                               |                                                         |
| Existing boundary wall with brick on edge<br>parapet<br>New steel and timber structure to be finalised with                                                                                                                      |                |                                                                               |                                                         |
| Plasterboard ceiling on metal channel                                                                                                                                                                                            |                |                                                                               |                                                         |
| Existing gutter retained, lead flashings dressed<br>under new cill Existing wall construction with gutter above Existing brick boundary wall Plasterboard wall lining on timber stud framing<br>with high performance insulation |                |                                                                               |                                                         |
|                                                                                                                                                                                                                                  |                |                                                                               |                                                         |
| ed toovey architects                                                                                                                                                                                                             |                | - Always take site measurements<br>to verify dimensions                       | 104 Frognal Extension Proje<br>New roof + window to sou |
| 31 wenlock road<br>Iondon n1 7sh<br>07880 725763<br>edtoovey@yahoo.co.uk                                                                                                                                                         | PLANNING ISSUE | to verify dimensions<br>- Refer to M&E Engineers<br>drawings for all services | April 2017                                              |