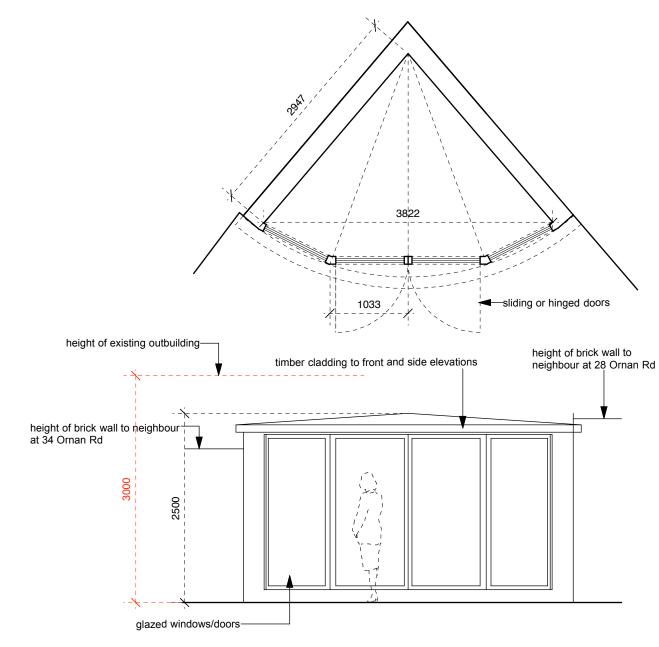

## Proposed Plan & Elevation Of Single Storey Wooden Outbuilding 1:50 @ A3

scale bar

Revision A- Overall Height reduced to a mamimum of 2.5m

This drawing is copyright.

All dimensions to be checked on site and any discrepancy, error or omission reported to the architect. This drawing shall be read in conjunction with all relevant architects' and engineers' drawings and specifications.

30 Ornan Road, NW3 4QB Project **Andrew Maurice** Scale 1:50 at A3 20.04.17 Prop Plan & Elevation Of Single Storey Wooden Outbuilding

Drawing Status App for Certificate of Lawful Development Drawing No.12002 A