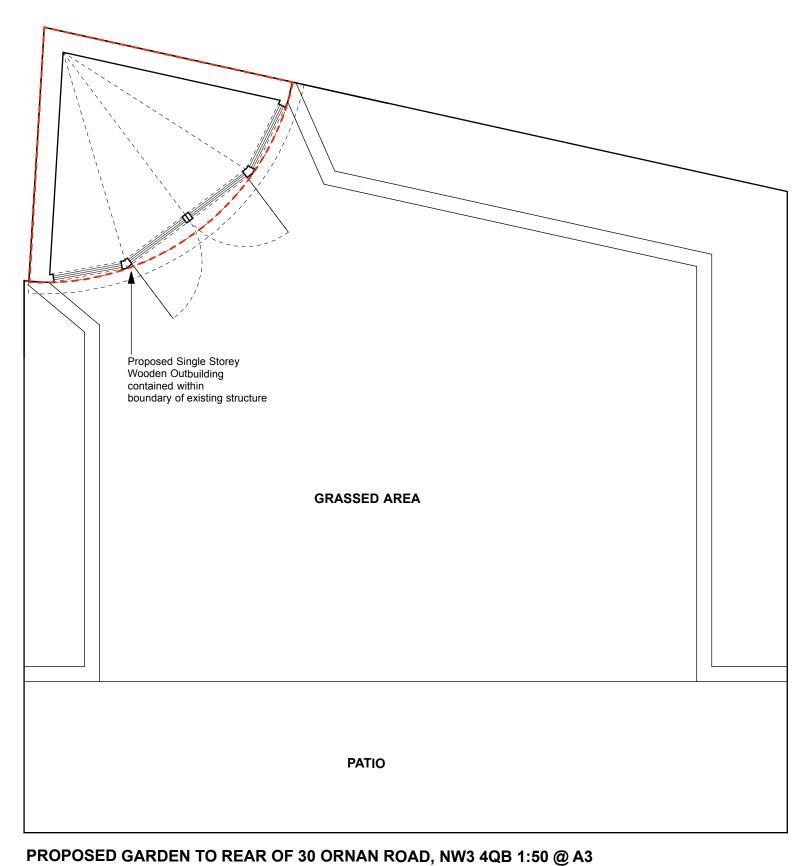

## Proposed Plan & Elevation Of Single Storey Wooden Outbuilding 1:50 @ A3

scale bar

Revision A- Overall Height reduced to a mamimum of 2.5m

This drawing is copyright.

All dimensions to be checked on site and any discrepancy, error or omission reported to the architect. This drawing shall be read in conjunction with all relevant architects' and engineers' drawings and specifications.

30 Ornan Road, NW3 4QB Project **Andrew Maurice** Scale 1:50 at A3 20.04.17 Prop Plan & Elevation Of Single Storey Wooden Outbuilding

Drawing Status App for Certificate of Lawful Development Drawing No.12002 A