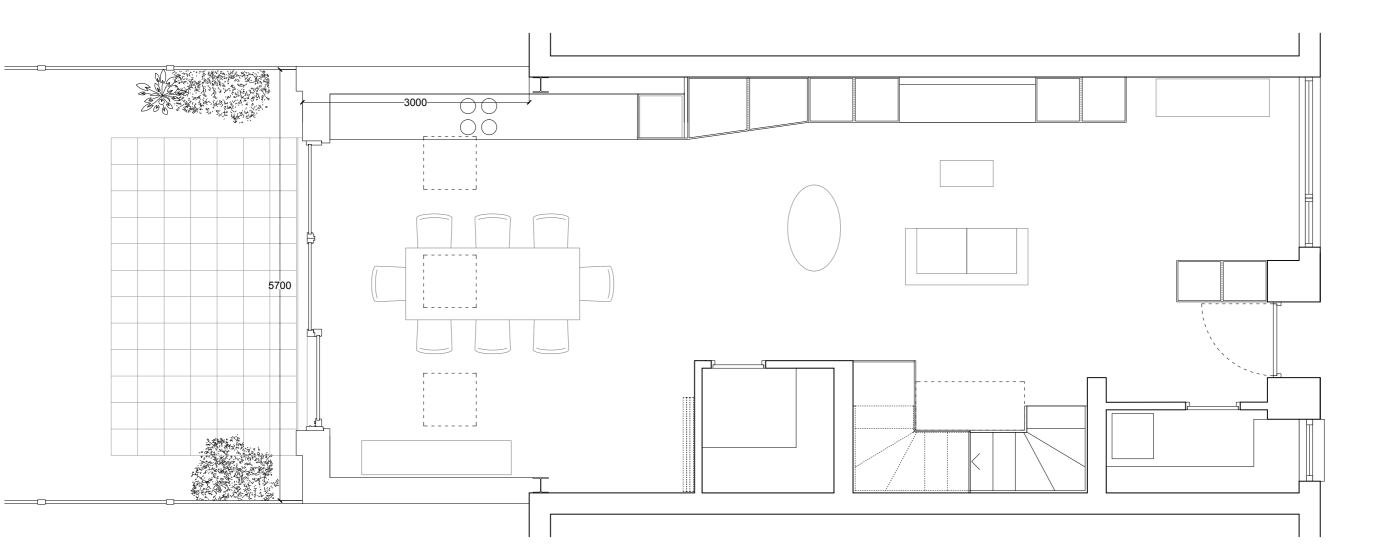

31 Elliott Square, London NW3 3SU

APPENDIX B

PROPOSED DRAWINGS

112\_ELL ELLIOTT SQUARE 31 Elliott Sq, London NW3 3SU

GROUND FLOOR PLAN - PROPOSED GENERAL ARRANGEMENT

FILE NAME.DWG 112- (01)100

PROJECT PACKAGE DRAWING NO. REVISION

## 112 (01) 100 P1

SCALE DATE 1:50@A3/1:70@A4 2017.04.18 OS REFERENCE LEVEL STATUS ± 0,00 = TBC PLANNING

ARCHITECT
DFN +DC
A 42 Theobalds Road, London WC1X 8NW
T +44 (0)20 7405 9361 E info@df.network W dfndc.co.uk

GENERAL NOTES
Do not scale from this drawing. Use only annotated dimensions. All dimensions to be verified on site by contractor. All dimensions in millimetres unless otherwise noted. Any discrepancies to be notified to DFN +DC and contract administrator.