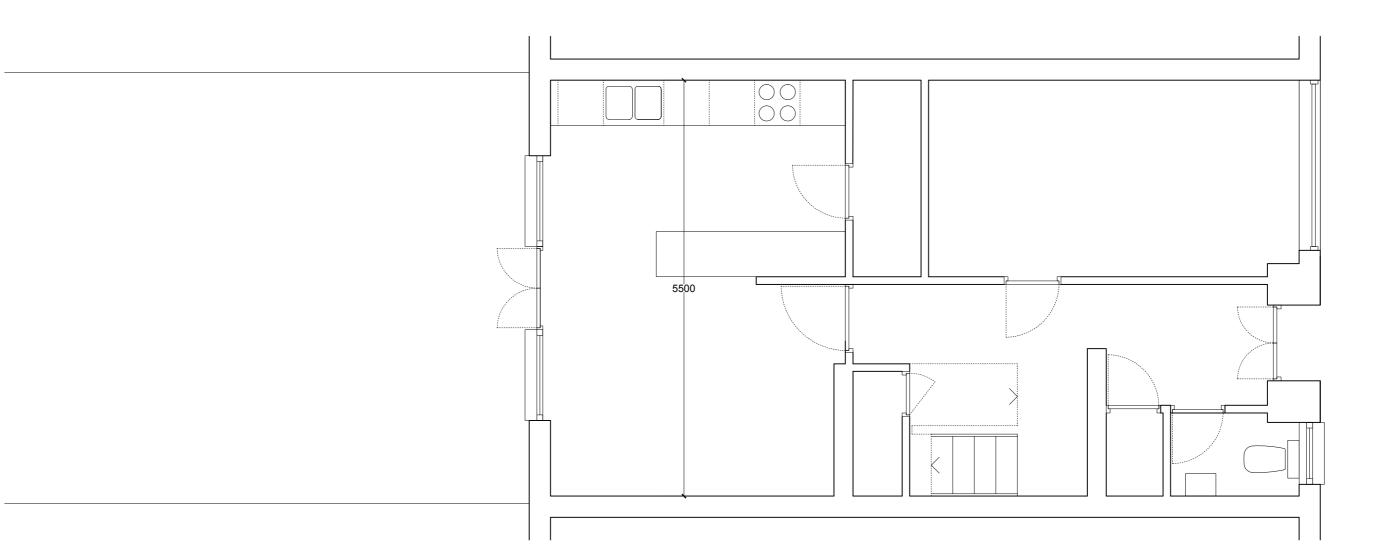

31 Elliott Square, London NW3 3SU

APPENDIX A

**EXISTING DRAWINGS** 

112\_ELL ELLIOTT SQUARE 31 Elliott Sq, London NW3 3SU

GROUND FLOOR PLAN - EXISTING GENERAL ARRANGEMENT

FILE NAME.DWG 112- (00)100

PROJECT PACKAGE DRAWING NO. REVISION

112 (00) 100 P1

SCALE DATE 1:50@A3/1:70@A4 2017.04.18 OS REFERENCE LEVEL STATUS ± 0,00 = TBC PLANNING

ARCHITECT
DFN +DC
A 42 Theobalds Road, London WC1X 8NW
T +44 (0)20 7405 9361 E Info@df.network W dfndc.co.uk

GENERAL NOTES
Do not scale from this drawing. Use only annotated dimensions. All dimensions to be verified on site by contractor. All dimensions in millimetres unless otherwise noted. Any discrepancies to be notified to DFN +DC and contract administrator.