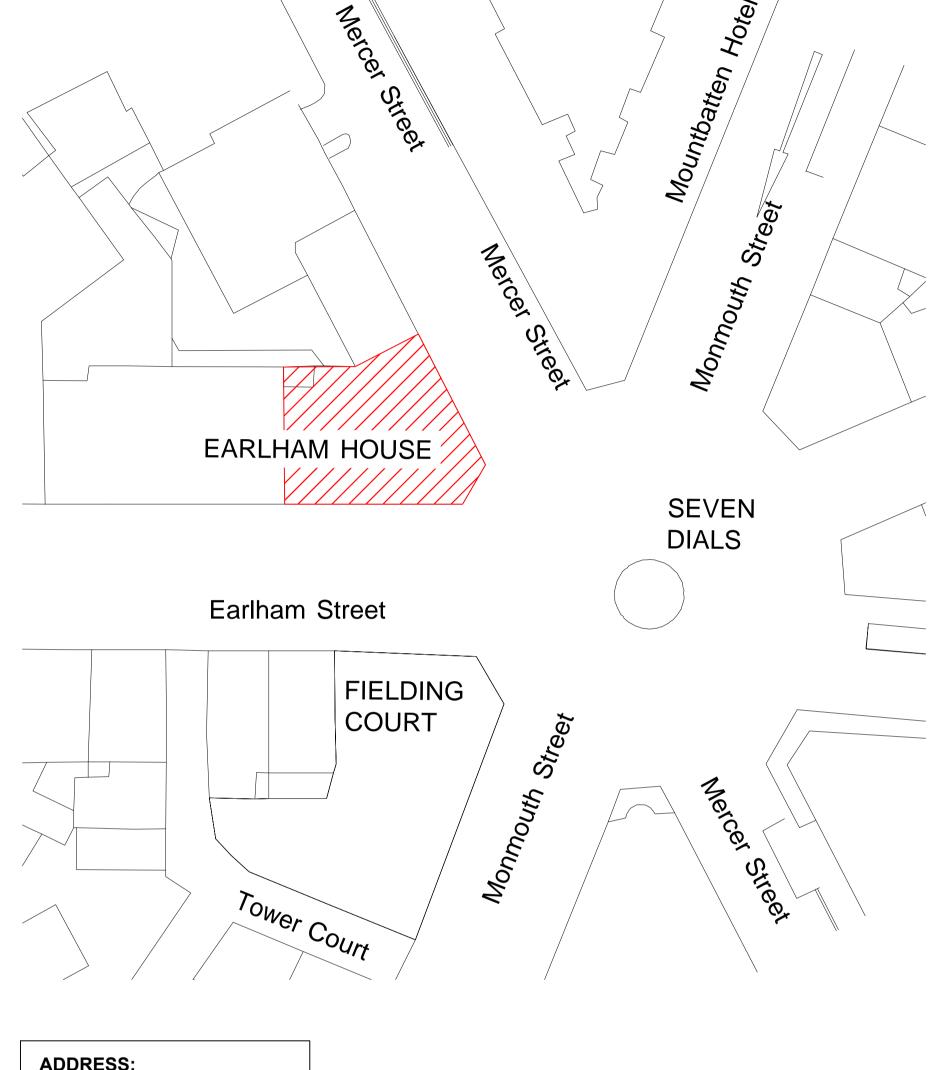

**ADDRESS**:

21-23 EARLHAM STREET LONDON WC2H 9LL

|      | LONDON OFFICE:                                                                                                                  |
|------|---------------------------------------------------------------------------------------------------------------------------------|
|      | 10 CHANCEL ST, SE1 0UX                                                                                                          |
|      | T. +44 (0) 20 7021 0561                                                                                                         |
| unk. | CHRISTCHURCH OFFICE:<br>TOLSEY STUDIO, 46 HIGH ST.<br>CHRISTCHURCH, BH23 1BN<br>T. +44 (0) 1202 496 222 www.inkassociates.co.uk |