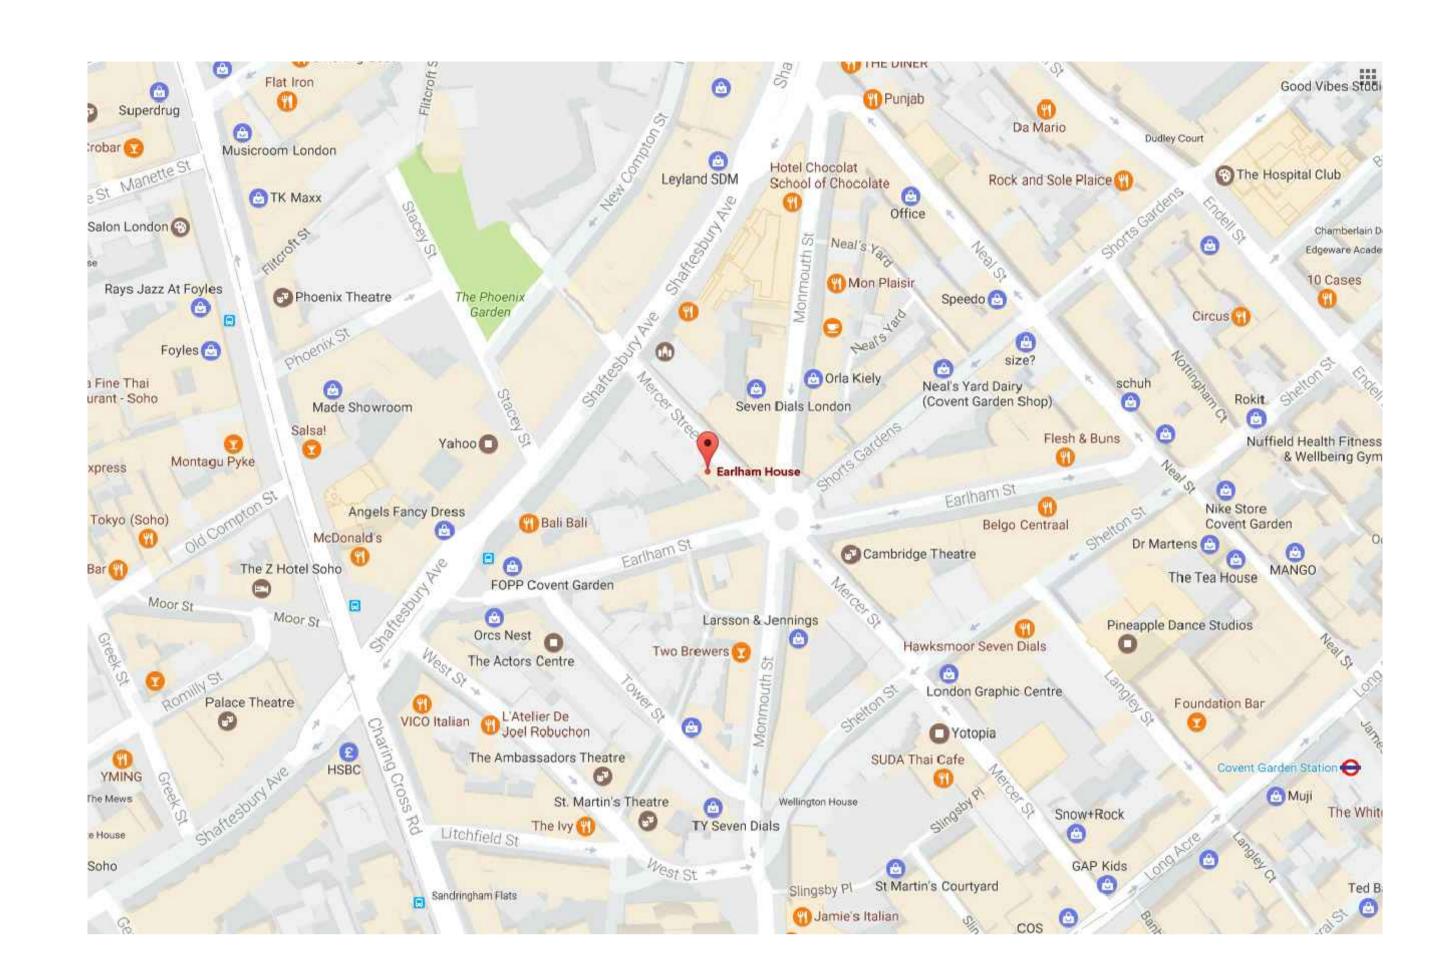

**ADDRESS**:

21-23 EARLHAM STREET LONDON WC2H 9LL

|      | LONDON OFFICE:                                                                                                                  |
|------|---------------------------------------------------------------------------------------------------------------------------------|
|      | 10 CHANCEL ST, SE1 0UX                                                                                                          |
|      | T. +44 (0) 20 7021 0561                                                                                                         |
| unk. | CHRISTCHURCH OFFICE:<br>TOLSEY STUDIO, 46 HIGH ST.<br>CHRISTCHURCH, BH23 1BN<br>T. +44 (0) 1202 496 222 www.inkassociates.co.uk |