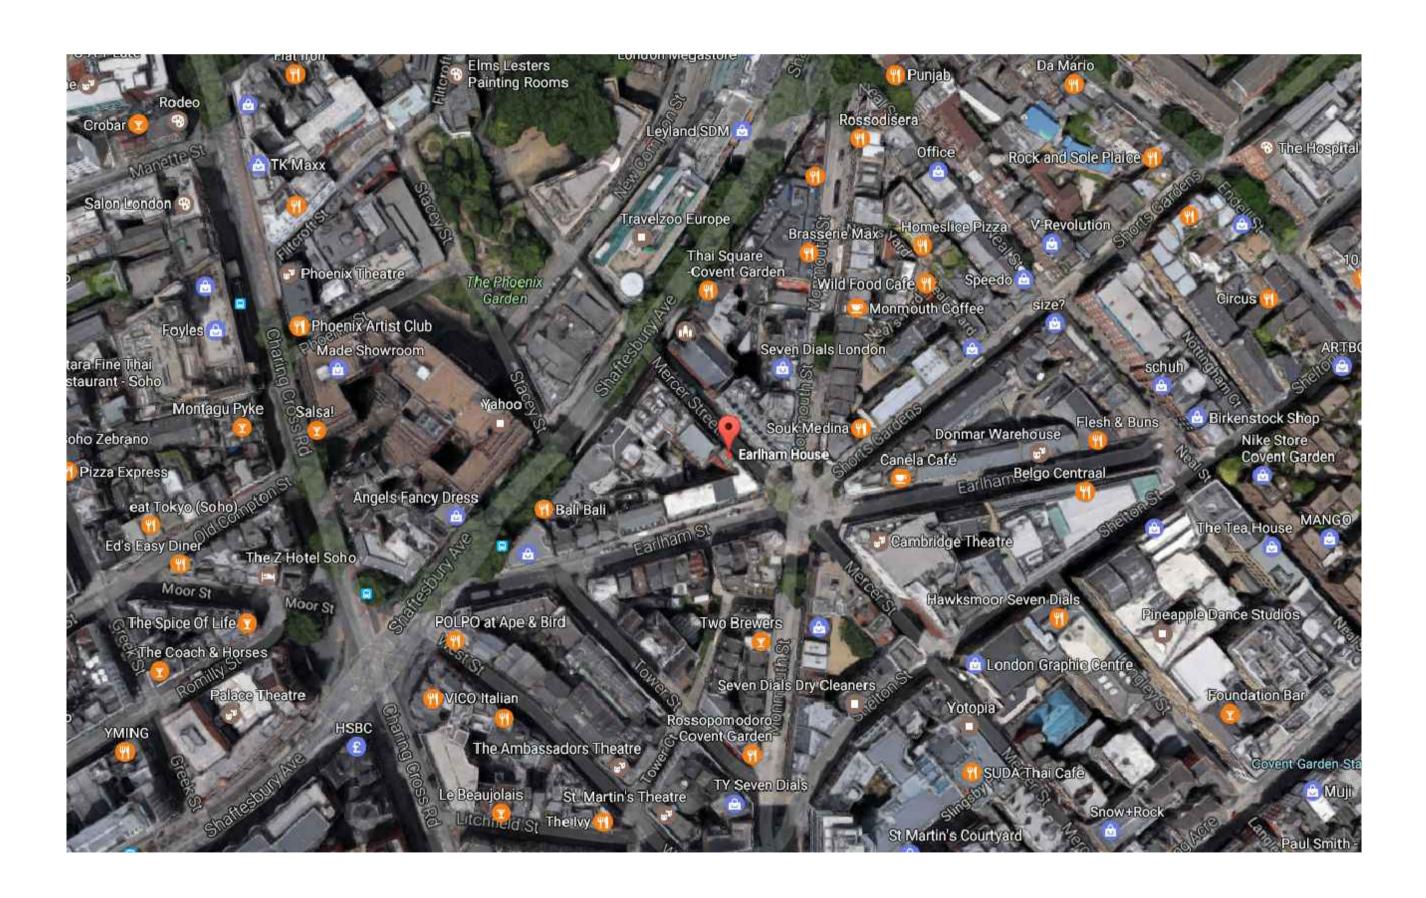

**ADDRESS**:

21-23 EARLHAM STREET LONDON WC2H 9LL

|      | LONDON OFFICE:                                                                                                                  |
|------|---------------------------------------------------------------------------------------------------------------------------------|
|      | 10 CHANCEL ST, SE1 0UX                                                                                                          |
|      | T. +44 (0) 20 7021 0561                                                                                                         |
| unk. | CHRISTCHURCH OFFICE:<br>TOLSEY STUDIO, 46 HIGH ST.<br>CHRISTCHURCH, BH23 1BN<br>T. +44 (0) 1202 496 222 www.inkassociates.co.uk |