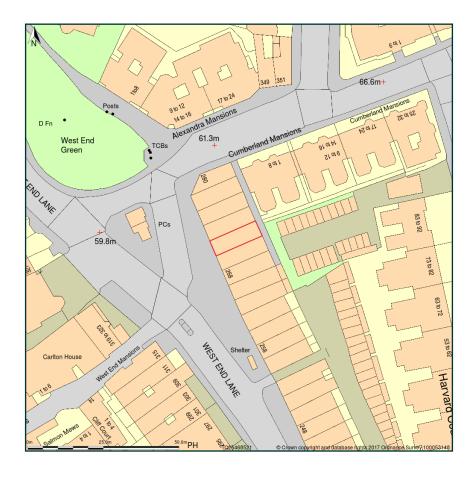

## 272, West End Lane, London, Camden, NW6 1LJ

Site Plan shows area bounded by: 525393.2, 185143.38 525534.62, 185284.8 (at a scale of 1:1250), OSGridRef: TQ25468521. The representation of a road, track or path is no evidence of a right of way. The representation of features as lines is no evidence of a property boundary.

Produced on 19th Apr 2017 from the Ordnance Survey National Geographic Database and incorporating surveyed revision available at this date. Reproduction in whole or part is prohibited without the prior permission of Ordnance Survey. © Crown copyright 2017. Supplied by www.buyaplan.co.uk a licensed Ordnance Survey partner (100053143). Unique plan reference: #00215004-7519AD