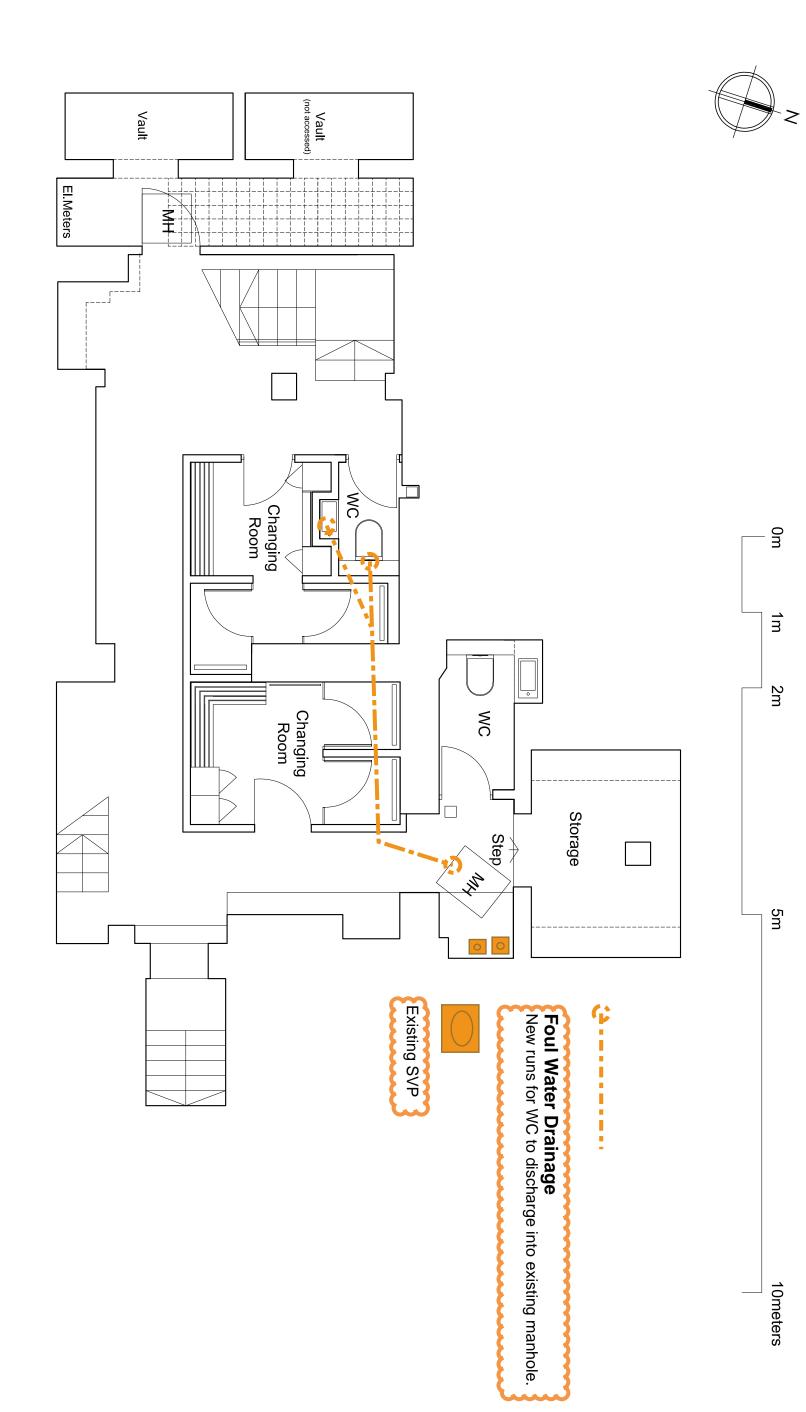

## Option 3

AGA Projects Ltd, 77 St John's Road, Westclff-on-Sea, Essex SS0 7JY t: 020 8123 8753 www.agaprojects.co.uk Gate Street, London WC2A

PROPOSED BASEMENT PLAN - OPTION 3

Scale:1:50@A3

Date: 10 March 2017

Drawing Nr. 170223/3/1