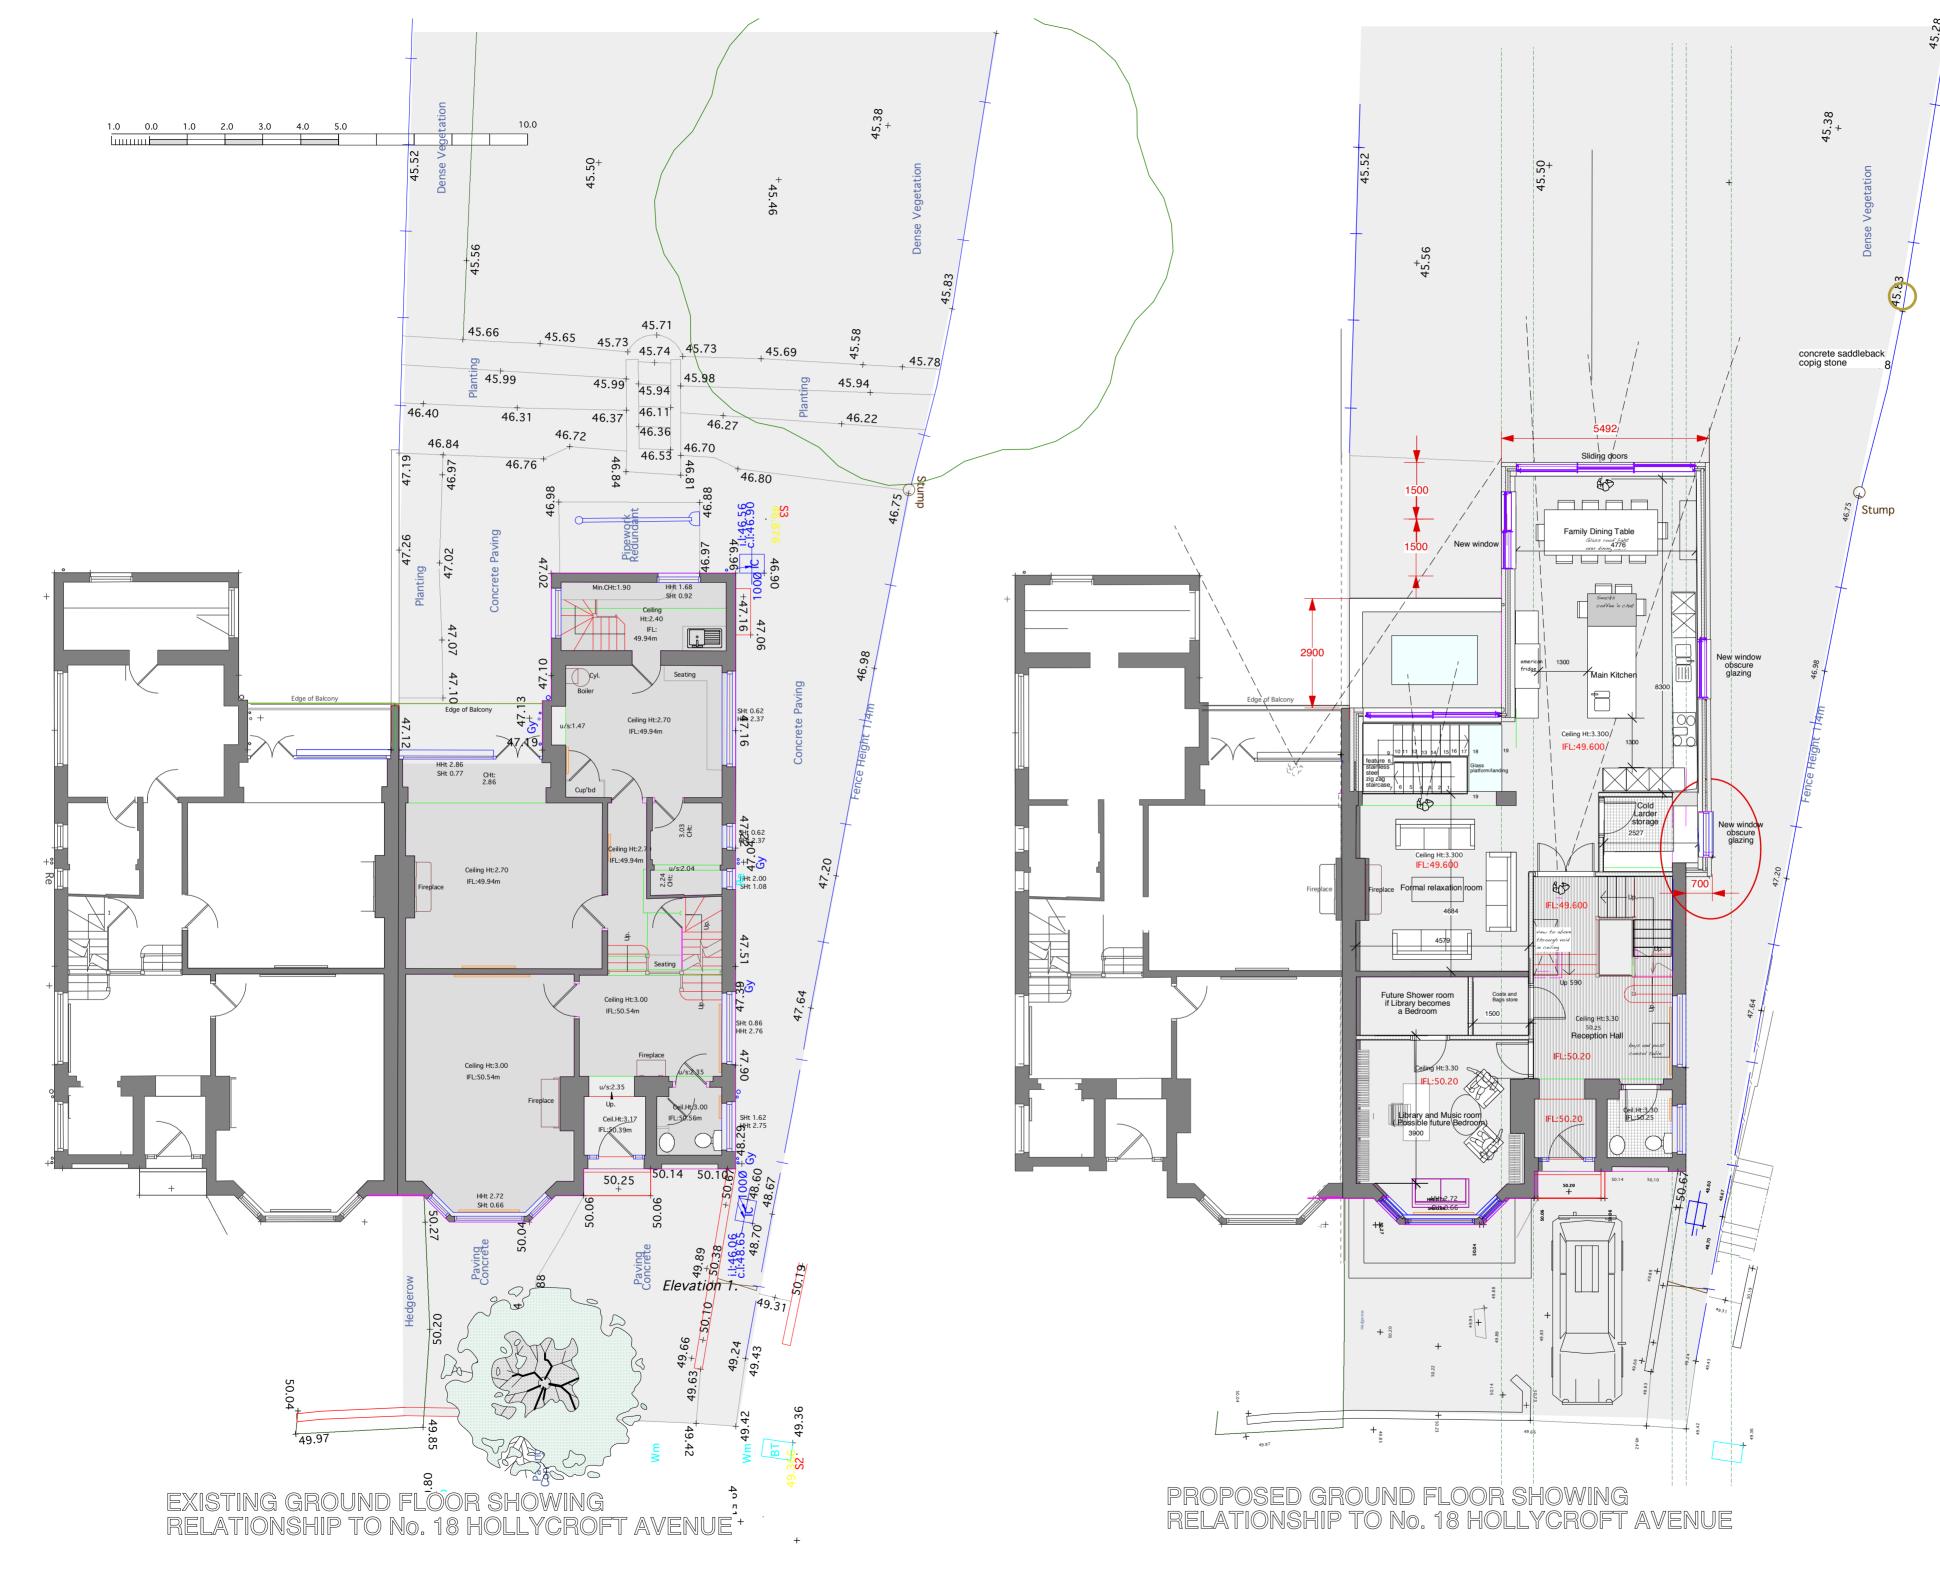

| REVISIONS                                                                                                                    |          |                                                                                                                         |     |
|------------------------------------------------------------------------------------------------------------------------------|----------|-------------------------------------------------------------------------------------------------------------------------|-----|
| NO                                                                                                                           | DATE     | DESCRIPTION                                                                                                             | ВҮ  |
| A                                                                                                                            | 10.10.16 | Projection of extension<br>reduced and extension angled<br>to take into account the<br>widening of the site to the rear | GJP |
| В                                                                                                                            | 24.03.17 | Extension altered to be as<br>Ground f bor - avoiding a<br>structural problem and<br>deleting a piched roof<br>element. | GJP |
| F                                                                                                                            | 18.04.17 | Splay to rear extension has<br>been removed. Extent of rear<br>glazing reduced                                          | GJP |
|                                                                                                                              |          |                                                                                                                         |     |
| 50<br>A R C H I T E C T S<br>764 FINCHLEY ROAD<br>TEMPLE FORTUNE<br>NW11 LONDON 77H                                          |          |                                                                                                                         |     |
| LTD<br>TELEPHONE 020 8458 4326<br>FAX NUMBER 020 8458 4322<br>MOBILE NUMBER 07721 598207<br>E-mail geoff@5darchitects.org.uk |          |                                                                                                                         |     |
| PROJECT<br>16 HOLLYCROFT AVENUE<br>HAMPSTEAD<br>LONDON NW3 7QL                                                               |          |                                                                                                                         |     |
| DRAWING TITLE<br>EXISTING AND PROPOSED<br>SHOWING ADJOINING<br>PROPERTY                                                      |          |                                                                                                                         |     |
| SCALE 1:100 @ A2 DATE Mar 2017                                                                                               |          |                                                                                                                         |     |
| DRAWING NUMBER                                                                                                               |          |                                                                                                                         |     |
| 06.951.14 Rev F                                                                                                              |          |                                                                                                                         |     |