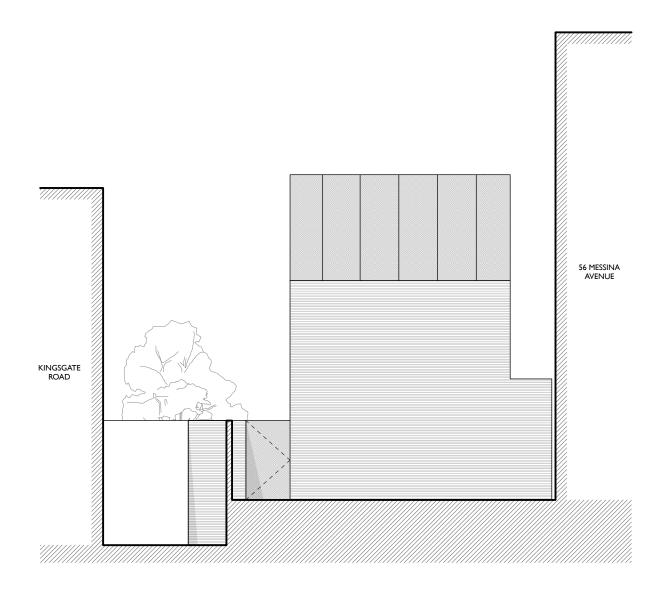

GA REAR ELEVATION CC GA SECTION BB

| DO NOT SCALE THIS DRAWING                                       | Job No 7155           | p-ad<br>192D Campden Hill Road,<br>Notting Hill Gate, London, W8 7TH |                      | t: 0208-4590172<br>e: sian@pelicanad.co.uk |         | $\mathbf{p}$ |  |
|-----------------------------------------------------------------|-----------------------|----------------------------------------------------------------------|----------------------|--------------------------------------------|---------|--------------|--|
| WRITTEN DIMENSIONS ONLY TO BE USED                              | FOR CONSTRUCTION      |                                                                      |                      |                                            |         | P-uu         |  |
| ALL DIMENSIONS ARE IN MILLIMETRES                               | FOR CONSTRUCTION      |                                                                      |                      |                                            |         |              |  |
| ALL DIMENSIONS TO BE VERIFIED ON SITE                           | 87-93 Kingsgate Road, | ation ar                                                             | ation and Section BB |                                            |         |              |  |
| ANY INCONSISTENCIES TO BE REPORTED TO THE ARCHITECT IMMEDIATELY | London,<br>NW6 4LA    | Drawn by                                                             | Scale                |                                            | Number  | Rev          |  |
| TO THE ARCHITECT IMPEDIATELY                                    |                       | SG                                                                   | 1:100 @ A            |                                            | 7155/GA | - 07 A       |  |