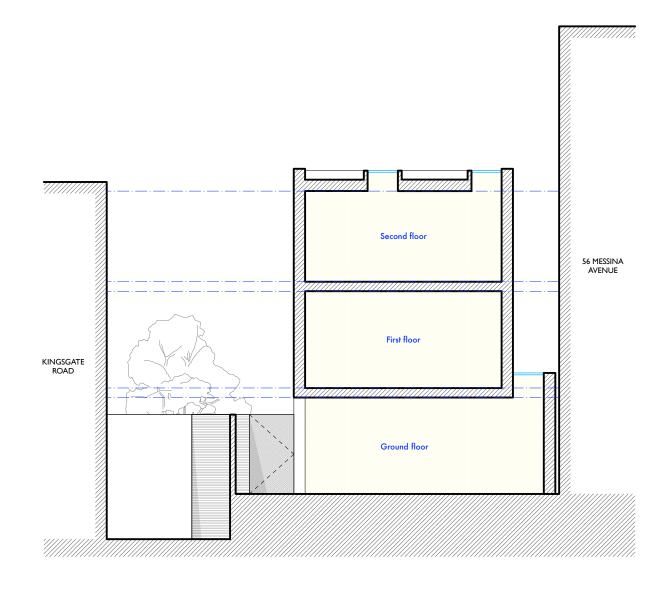

GA REAR ELEVATION CC GA SECTION BB

| DO NOT SCALE THIS DRAWING                                       | Job No 7155           | p-ad<br>192D Campden Hill Road,<br>Notting Hill Gate, London, W8 7TH |                      | t: 0208-4590172<br>e: sian@pelicanad.co.uk |         | $\mathbf{p}$ |  |
|-----------------------------------------------------------------|-----------------------|----------------------------------------------------------------------|----------------------|--------------------------------------------|---------|--------------|--|
| WRITTEN DIMENSIONS ONLY TO BE USED                              | FOR CONSTRUCTION      |                                                                      |                      |                                            |         | P-uu         |  |
| ALL DIMENSIONS ARE IN MILLIMETRES                               | FOR CONSTRUCTION      |                                                                      |                      |                                            |         |              |  |
| ALL DIMENSIONS TO BE VERIFIED ON SITE                           | 87-93 Kingsgate Road, | ation ar                                                             | ation and Section BB |                                            |         |              |  |
| ANY INCONSISTENCIES TO BE REPORTED TO THE ARCHITECT IMMEDIATELY | London,<br>NW6 4LA    | Drawn by                                                             | Scale                |                                            | Number  | Rev          |  |
| TO THE ARCHITECT IMPEDIATELY                                    |                       | SG                                                                   | 1:100 @ A            |                                            | 7155/GA | - 07 A       |  |