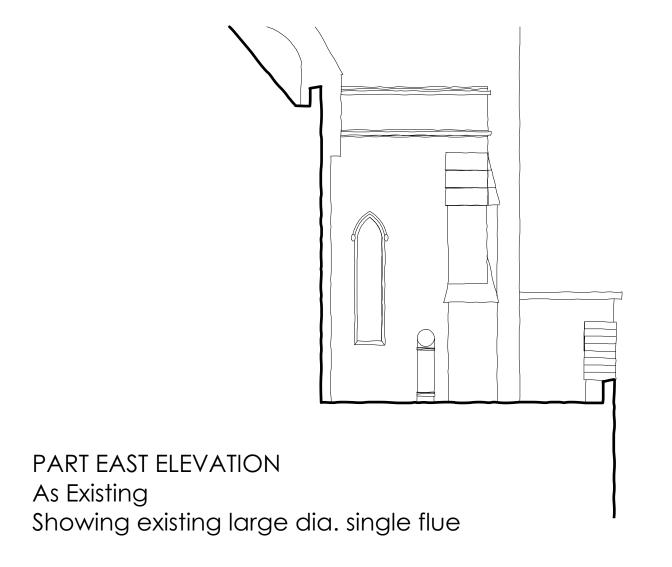

0 1 2 3 4 5 6 7 8 9 10 metres

## © Nye Saunders LLP Chartered Architects

This drawing is prepared for Local Authority approval on behalf of the applicant named below and/or named on the planning or building regulation application forms and may be used for no other purpose. The copyright of the drawing and designs remains the architect's. All copies are for information only about the application; they may be used for no other purpose without the express written permission of Nye Saunders LLP Chartered Architects

| scheme<br>Catholic Apostolic Church, Gordon Square, London | drwg. no.<br>17008-09 | revision<br>#-19/4/17 |
|------------------------------------------------------------|-----------------------|-----------------------|
| title