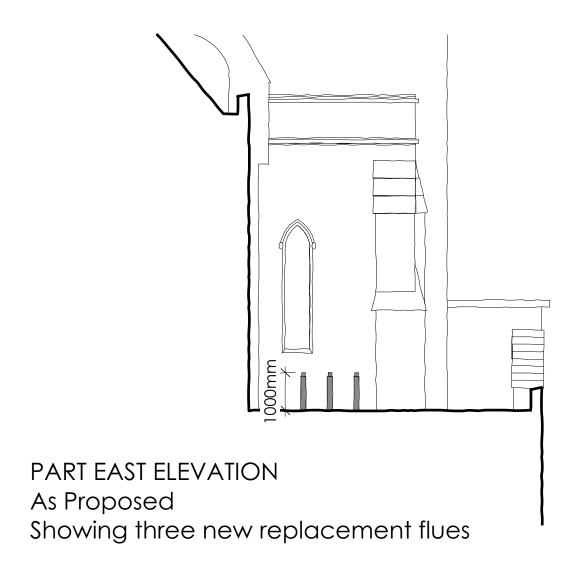

0 1 2 3 4 5 6 7 8 9 10 metres

## © Nye Saunders LLP Chartered Architects

This drawing is prepared for Local Authority approval on behalf of the applicant named below and/or named on the planning or building regulation application forms and may be used for no other purpose. The copyright of the drawing and designs remains the architect's. All copies are for information only about the application; they may be used for no other purpose without the express written permission of Nye Saunders LLP Chartered Architects

| scheme<br>Catholic Apostolic Church, Gordon Square, London | drwg. no.<br>17008-09 | revision<br>#-19/4/17 |
|------------------------------------------------------------|-----------------------|-----------------------|
| title