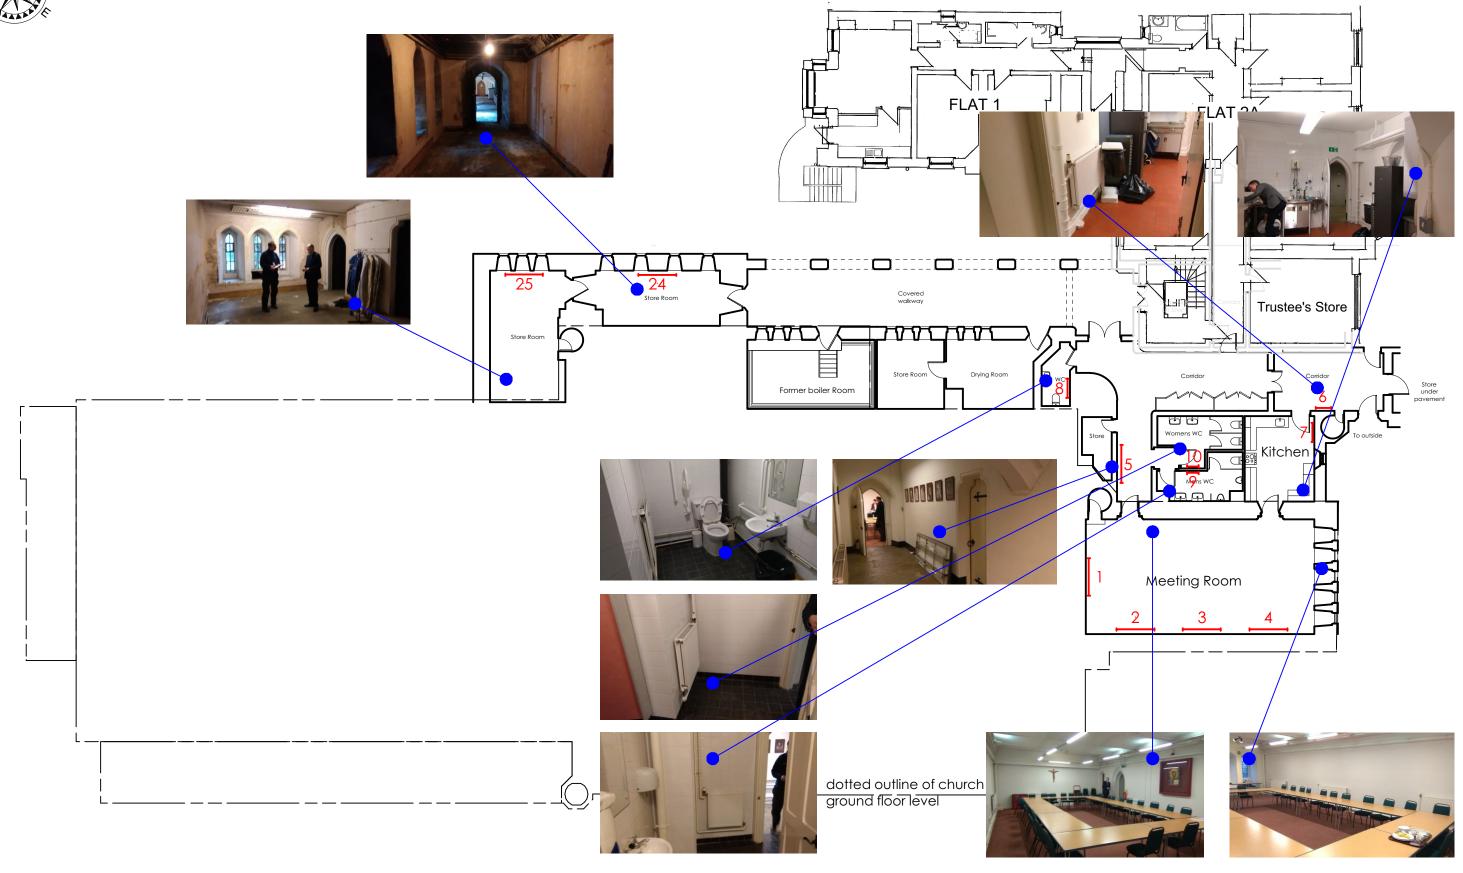

= photo location (not radiator location, refer to plan layout)

0 1 2 3 4 5 6 7 8 9 10

| g      | Catholic Apostolic Church, Gordon Square, London | drwg. no. | revision             |
|--------|--------------------------------------------------|-----------|----------------------|
| ).     |                                                  | 17008-05  | #-16/3/17            |
| e<br>f | Basement plan - new heating shown                | 1:200@A3  | <sup>date</sup> 2017 |