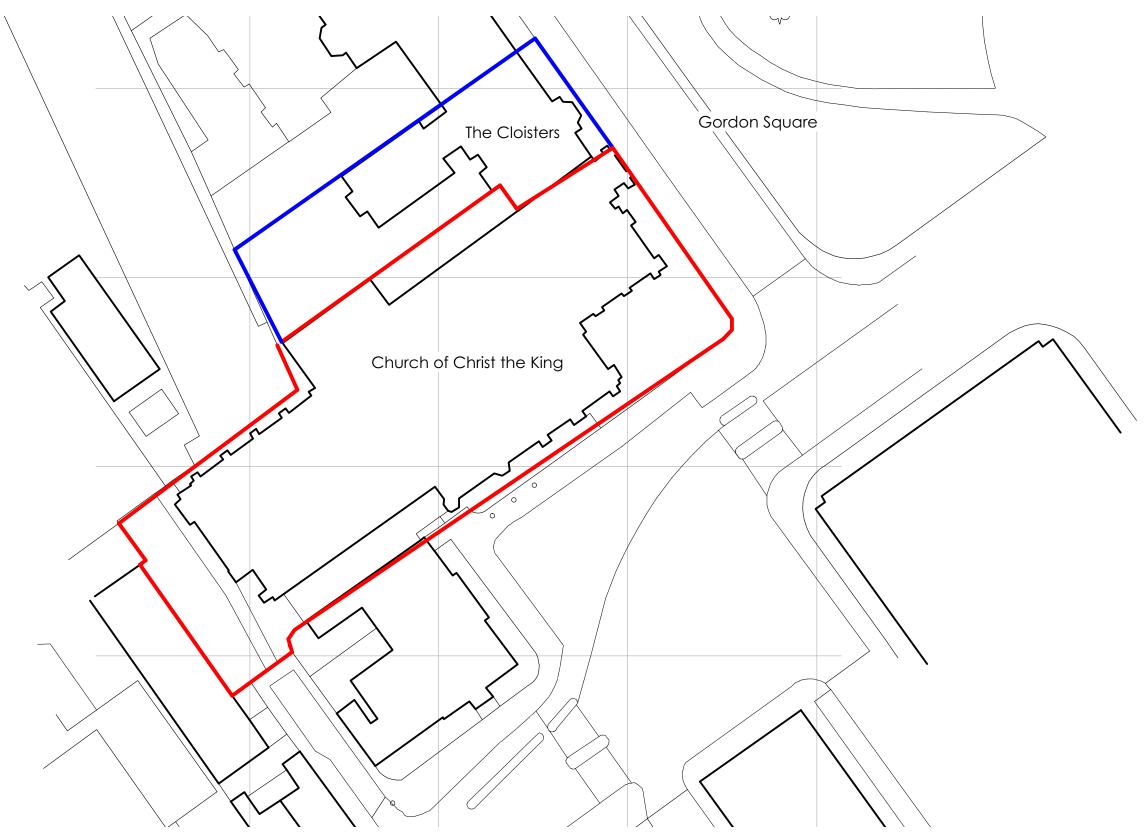

## © Nye Saunders Ltd Chartered Architects

| Will have baunders Eta Onantered Architects                                                                                                                                                                                                                                                                                                                                                                                                                                   |                                                                       |                              |  |
|-------------------------------------------------------------------------------------------------------------------------------------------------------------------------------------------------------------------------------------------------------------------------------------------------------------------------------------------------------------------------------------------------------------------------------------------------------------------------------|-----------------------------------------------------------------------|------------------------------|--|
| This drawing is prepared for Local Authority approval on behalf of<br>the applicant named below and/or named on the planning or building<br>regulation application forms and may be used for no other purpose.<br>The copyright of the drawing and designs remains the architect's.<br>All copies are for information only about the application; they may be<br>used for no other purpose without the express written permission of<br>Nye Saunders LLP Chartered Architects | <sup>scheme</sup><br>Catholic Apostolic Church, Gordon Square, London | drwg. no.<br>17708-E0        |  |
|                                                                                                                                                                                                                                                                                                                                                                                                                                                                               | title<br>Block plan                                                   | <sup>scale</sup><br>1:500@A3 |  |