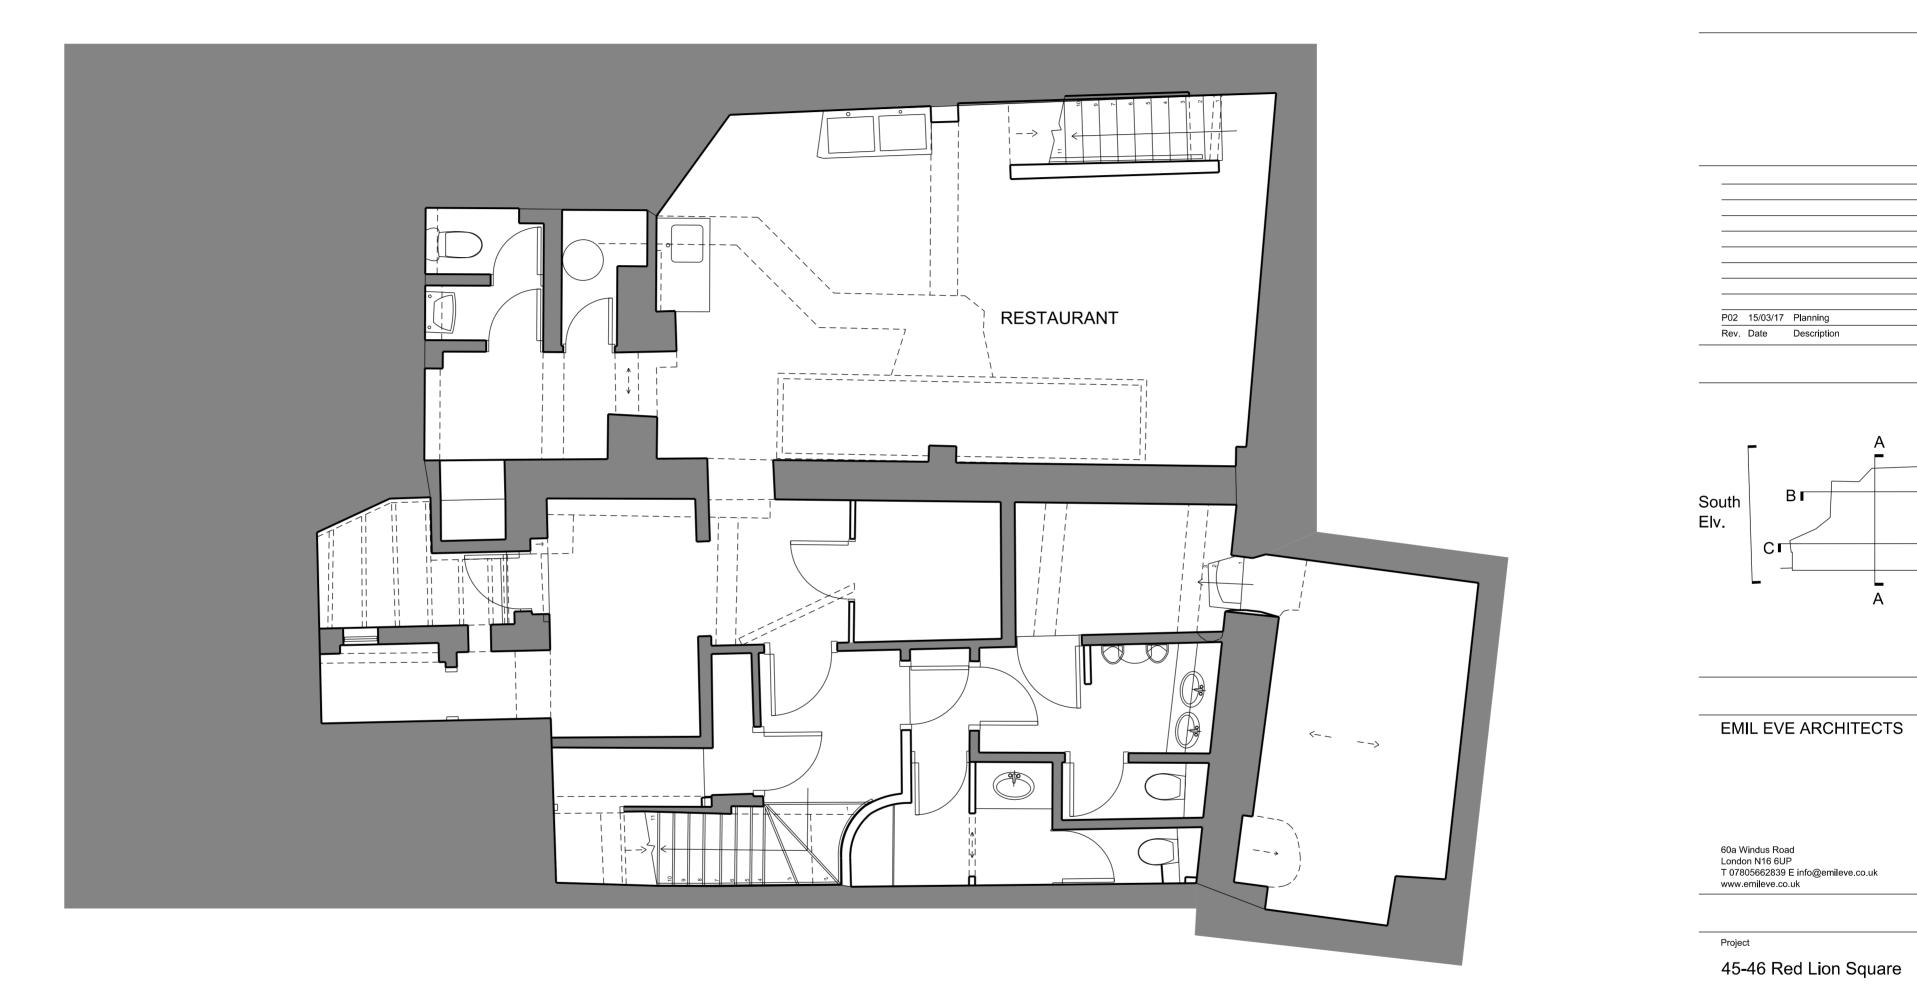

Scale / Format

Drawn / Checked EEA

Date

Approved CAD Reference

Basement Plan Proposed

**Glasshouse Limited** 

Sept 2016

EEA

-

1:50@A2/1:100@A4

NO WORKS PROPOSED AT BASEMENT LEVEL

10m

from decorative ceramic tiles

General notes:

Do not scale from drawings. Errors to be reported immediately to the Architect. To be read in conjuntion with all relevant Architects', Services and Structural Engineers' drawings. All existing site, tree and building information has been compiled from different sources. All dimensions to be checked on site.