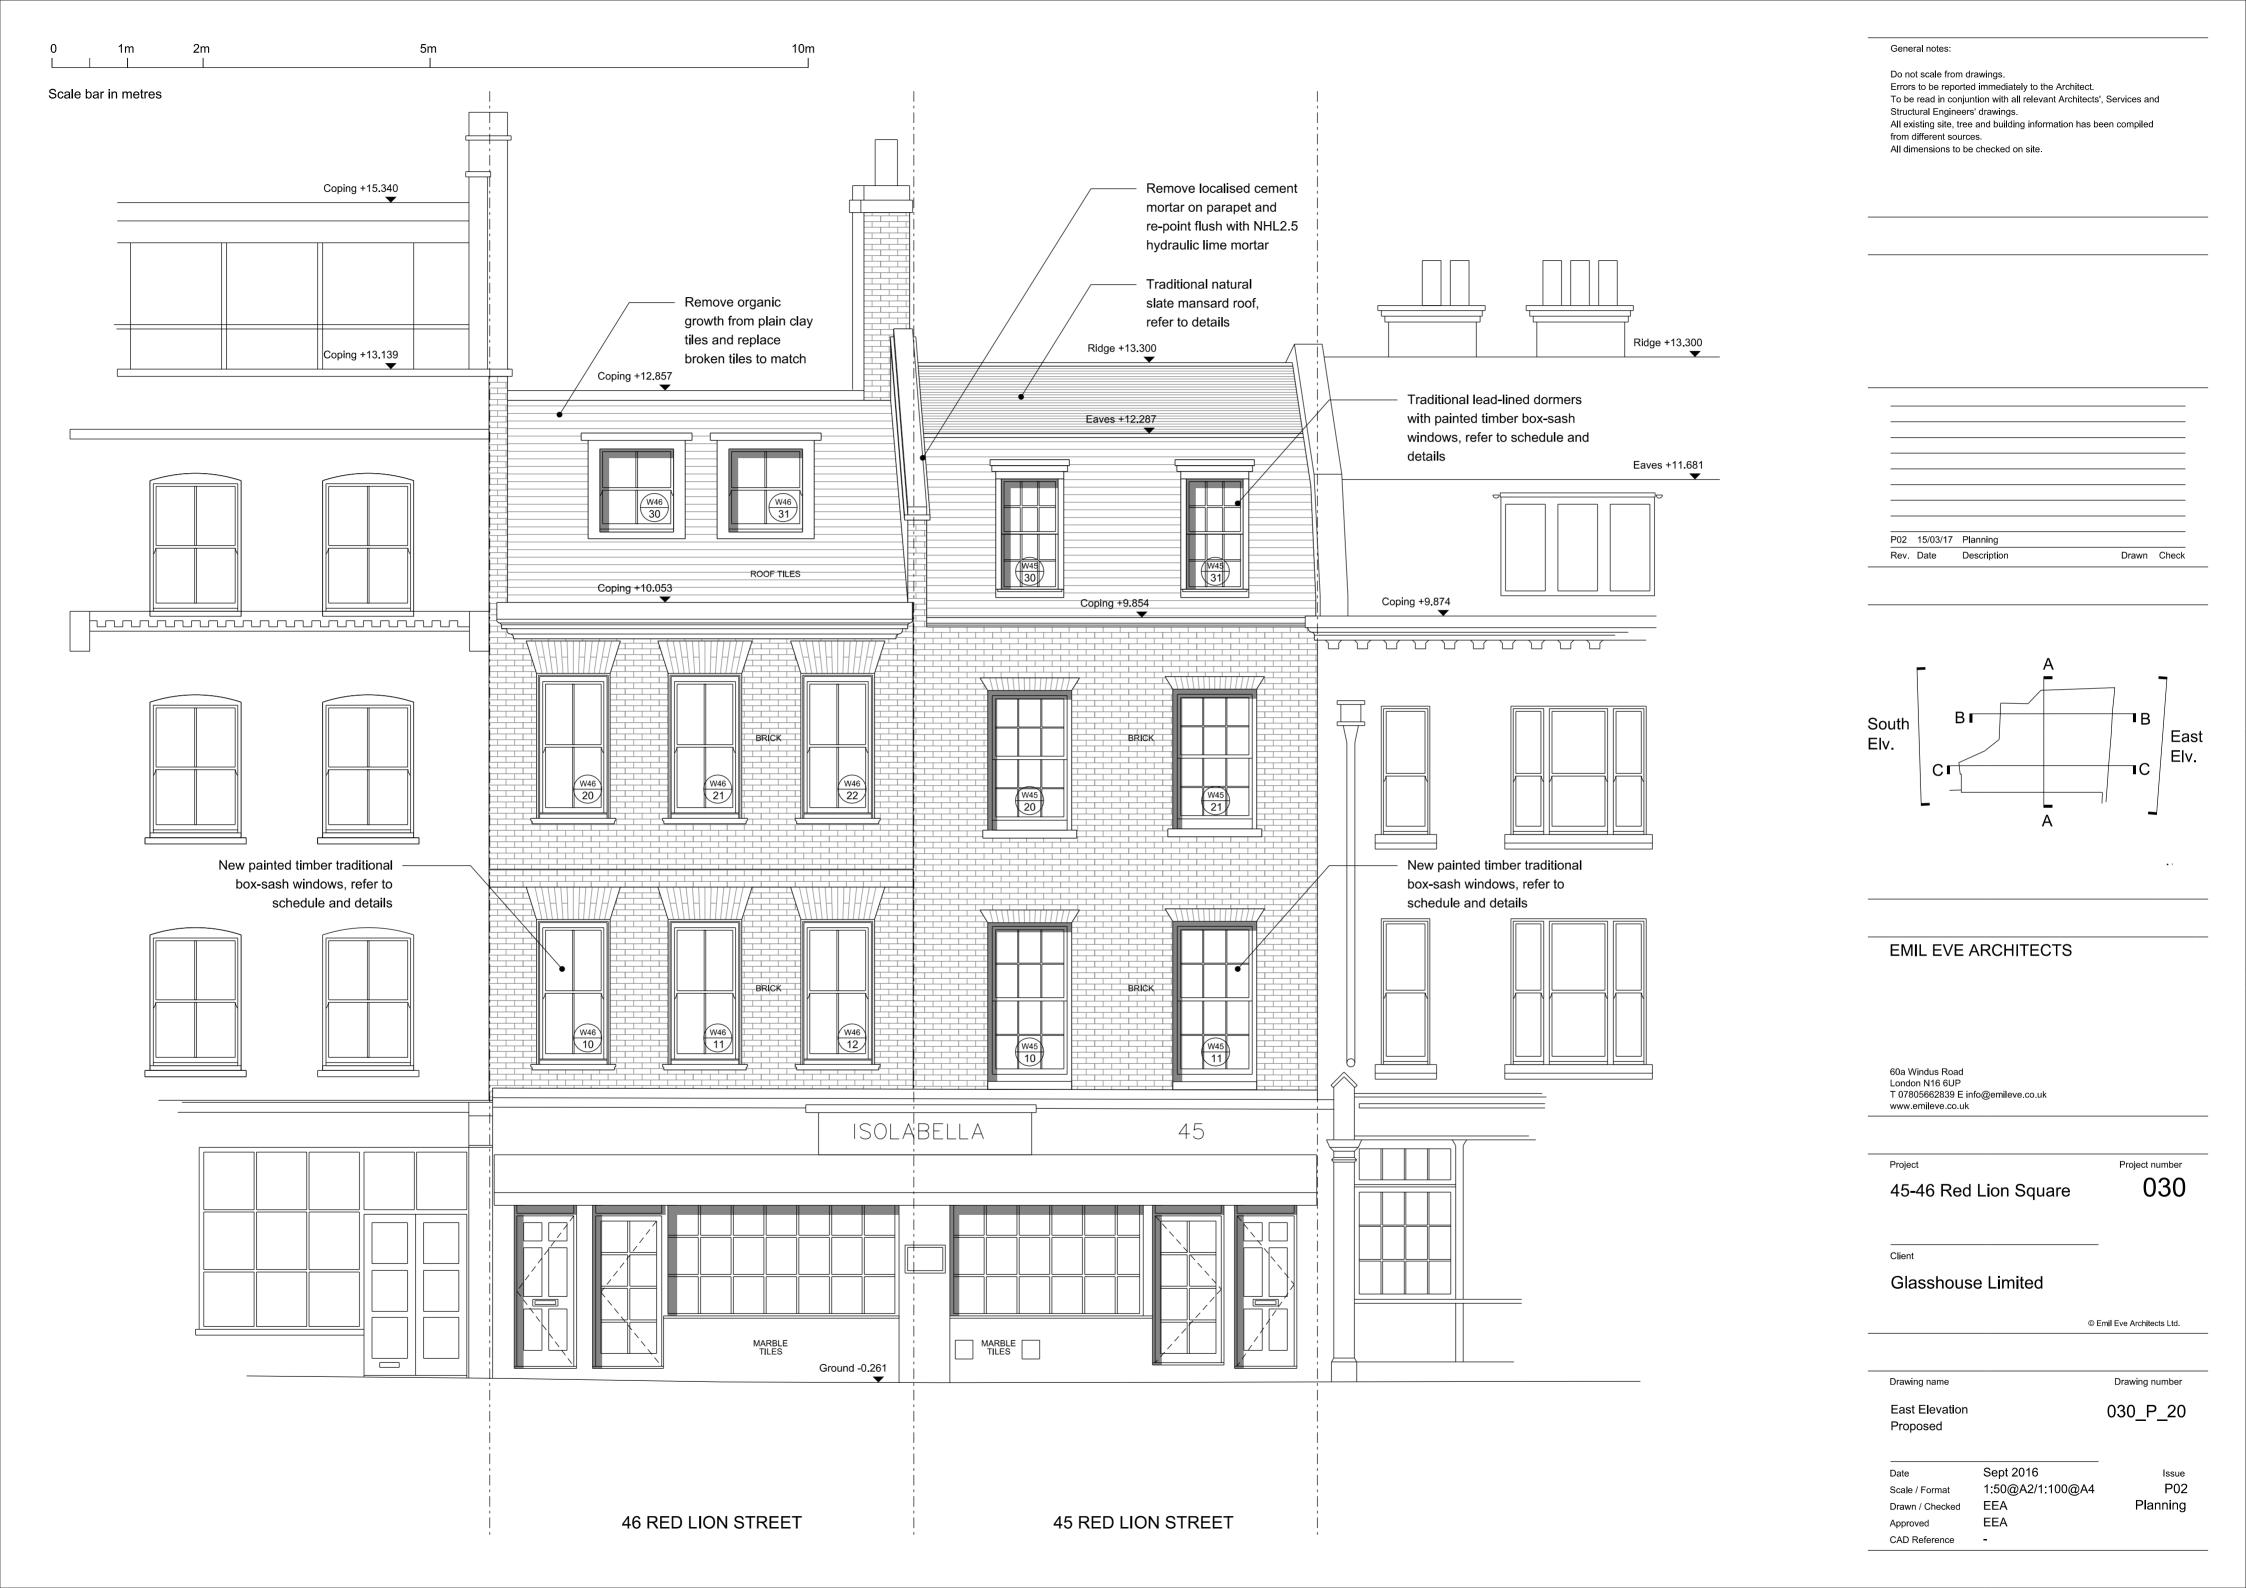

**46 RED LION STREET** 

**45 RED LION STREET** 

Do not scale from drawings. Errors to be reported immediately to the Architect. To be read in conjuntion with all relevant Architects', Services and Structural Engineers' drawings. All existing site, tree and building information has been compiled from different sources. All dimensions to be checked on site.

General notes:

Remove render and re-point flush with NHL2.5 hydraulic

Key:

1. No works proposed to front facade brickwork

2. Existing sill to be retained

3. Cement render to be removed. Walls to be re-pointed flush with NHL2.5 hydraulic lime mortar to match colour of original lime pointing

(refer to images in heritage report) 4. UPVC sash window with stuck-on glazing bars

5. Modern timber sash window with float glass and no glazing bars. Some of these drames are in poor condition and in need of repair (refer to window survey in heritage report)

6. Mumford and Wood Classic range box-sash window with 14mm heritage slimline double glazing with integral 22mm lambs-tongue glazing bars (refer to elevations). See Heritage report for more information.