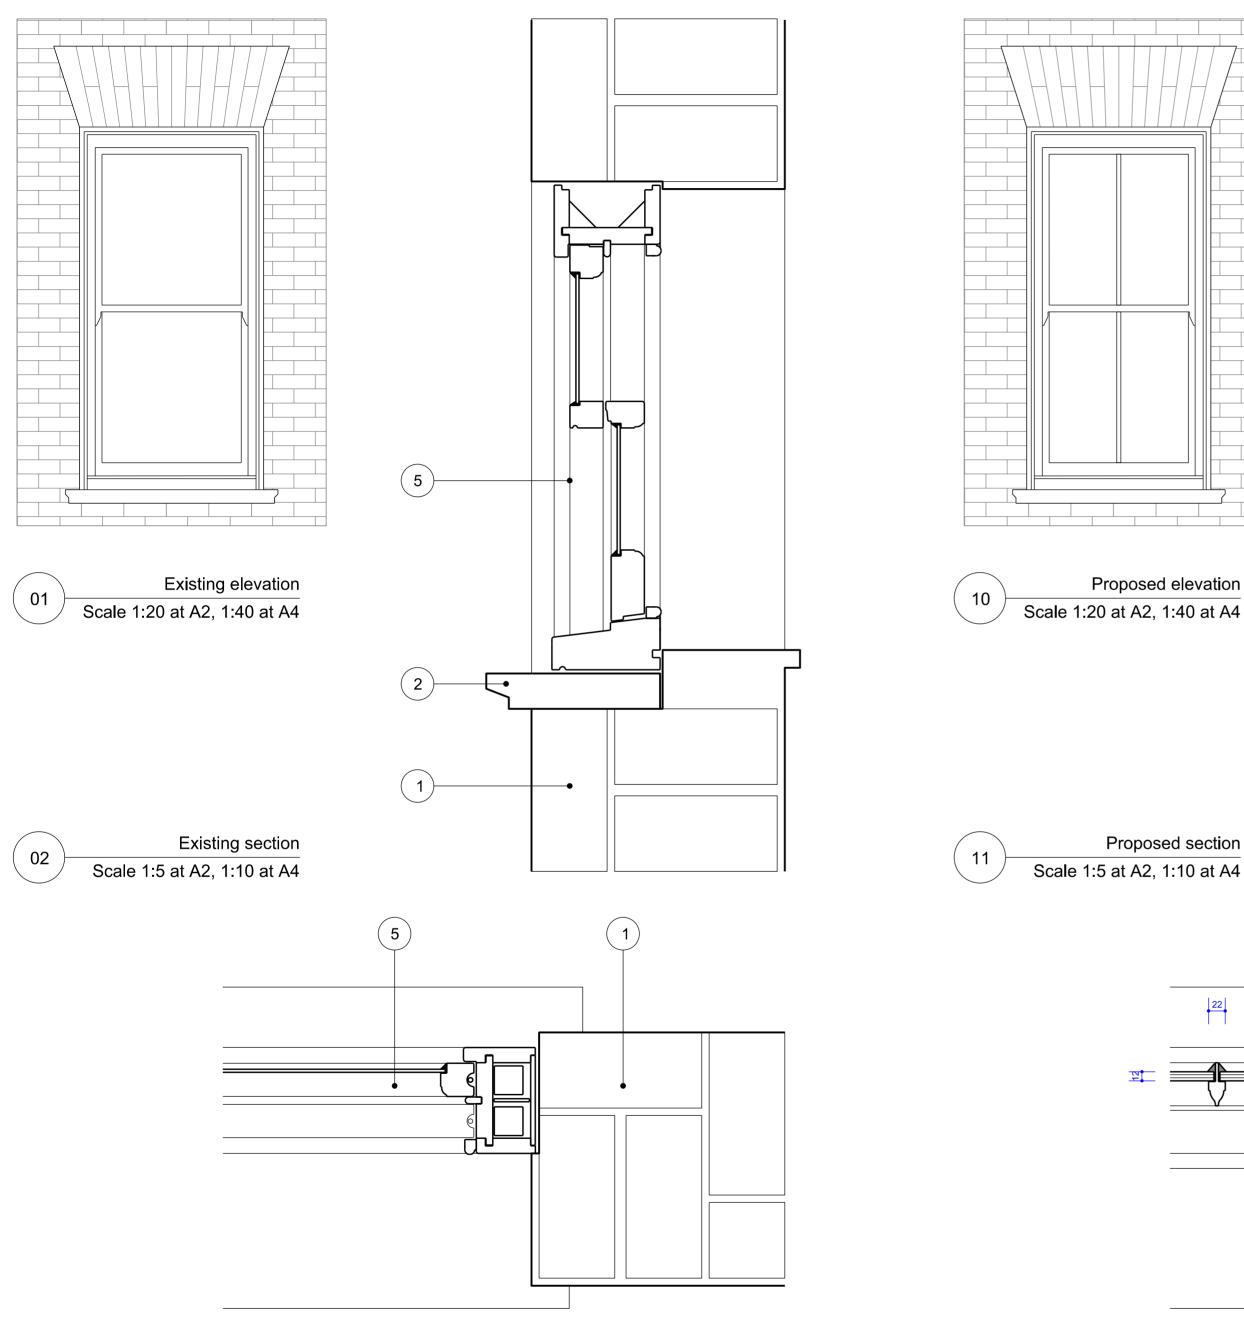

Key:

1. No works proposed to front facade brickwork

2. Existing sill to be retained

3. Cement render to be removed. Walls to be re-pointed flush with NHL2.5 hydraulic lime mortar to match colour of original lime pointing

(refer to images in heritage report) 4. UPVC sash window with stuck-on glazing bars

5. Modern timber sash window with float glass and no glazing bars. Some of these drames are in poor condition and in need of repair (refer to window survey in heritage report)

6. Mumford and Wood Classic range box-sash window with 14mm heritage slimline double glazing with integral 22mm lambs-tongue glazing bars (refer to elevations). See Heritage report for more information.