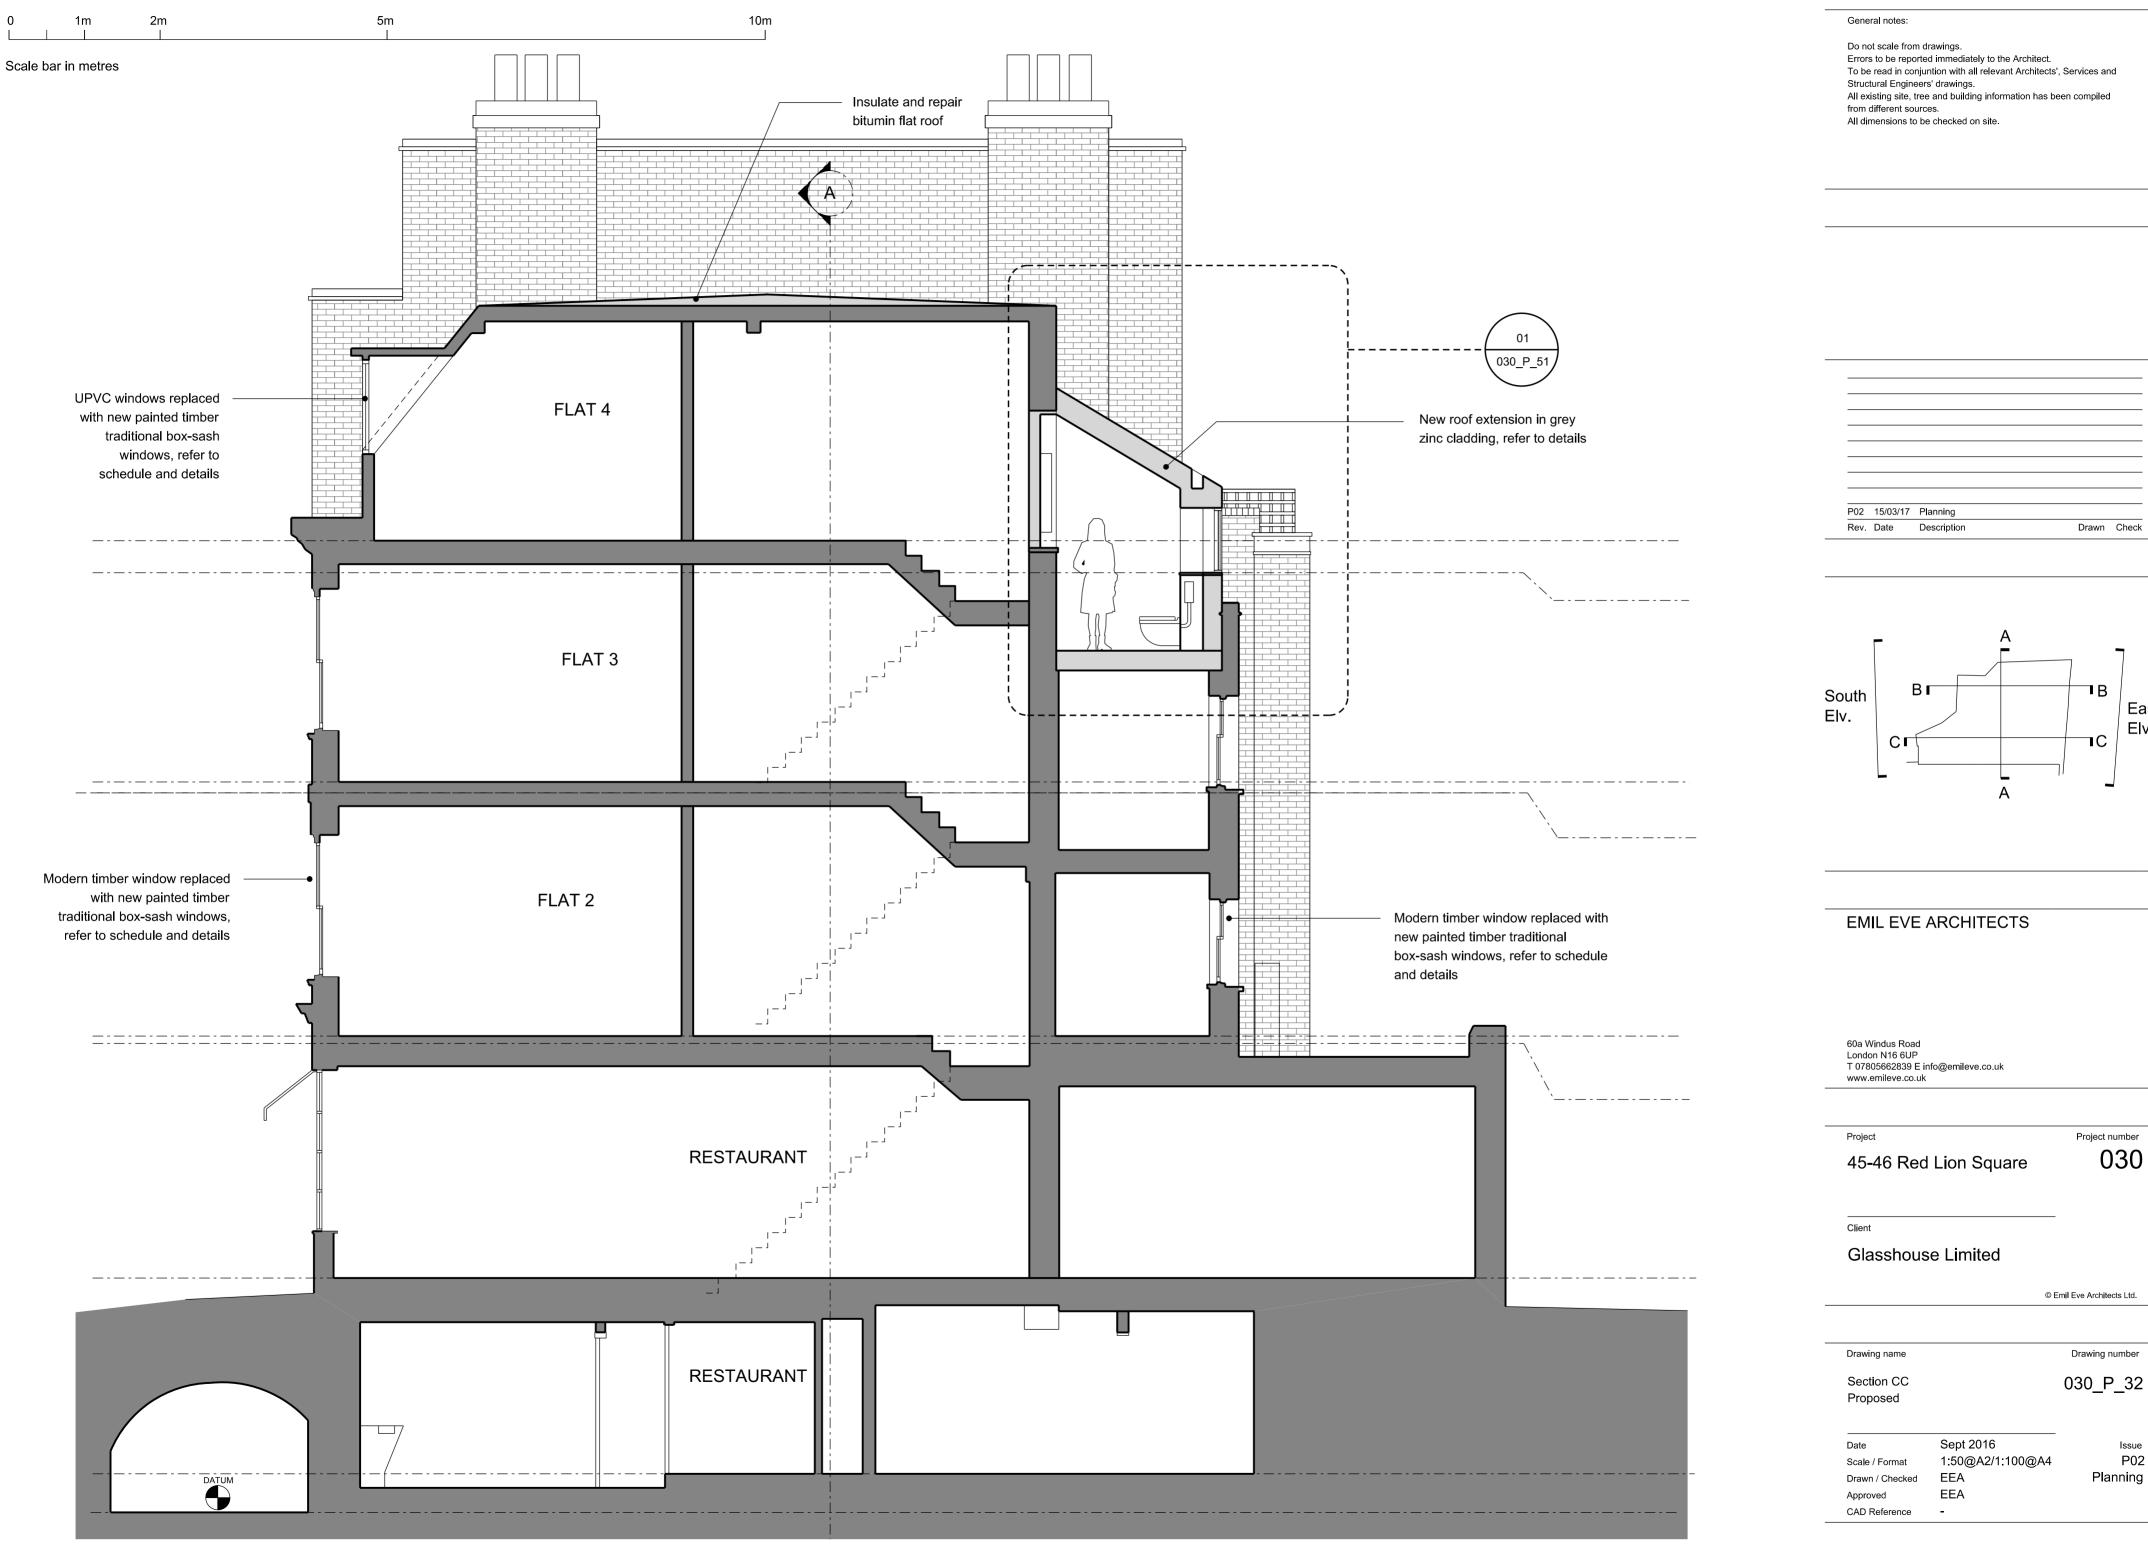

Repair lead gutter New lead lined dormer New slate lined mansard roof extension  $\bigcirc \bigcirc \bigcirc \bigcirc$ ----> Repair bitumin to • dormer roof Remove organic • growth from plain clay tiles

Insulate and repair bitumin flat roof

Rainwater to hopper of no.44 as per existing