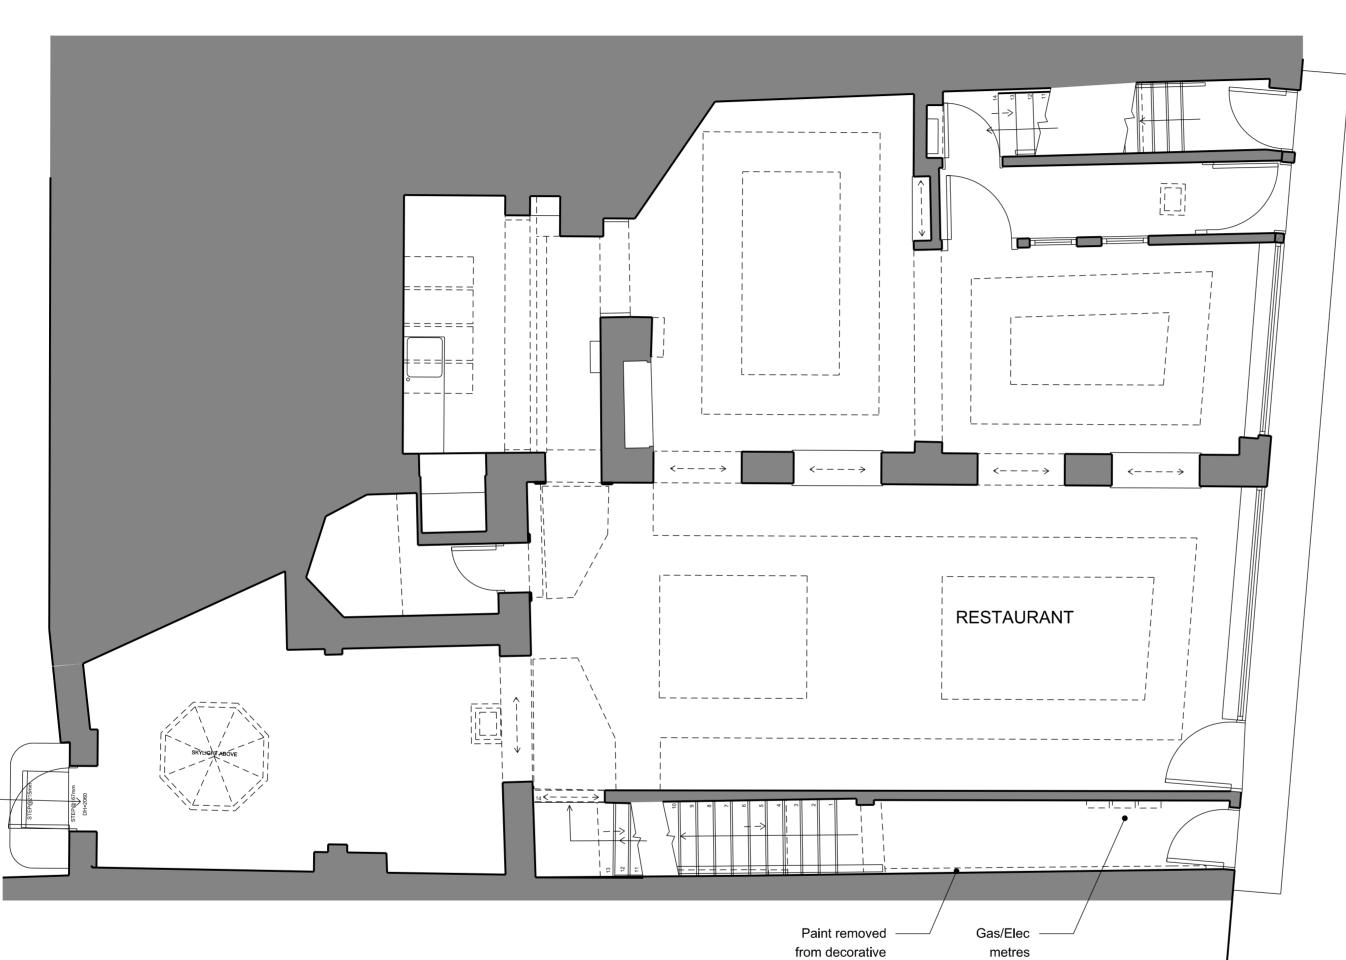

# EMIL EVE ARCHITECTS

60a Windus Road London N16 6UP T 07805662839 E info@emileve.co.uk www.emileve.co.uk

45-46 Red Lion Square

Project number 030

Client **Glasshouse Limited** 

© Emil Eve Architects Ltd.

Drawing name

Proposed

Ground Floor Plan

Project

Drawing number 030\_P\_10

Sept 2016 Date Issue 1:50@A2/1:100@A4 P03 Scale / Format Drawn / Checked EEA Planning EEA Approved CAD Reference -

0

2m

5m