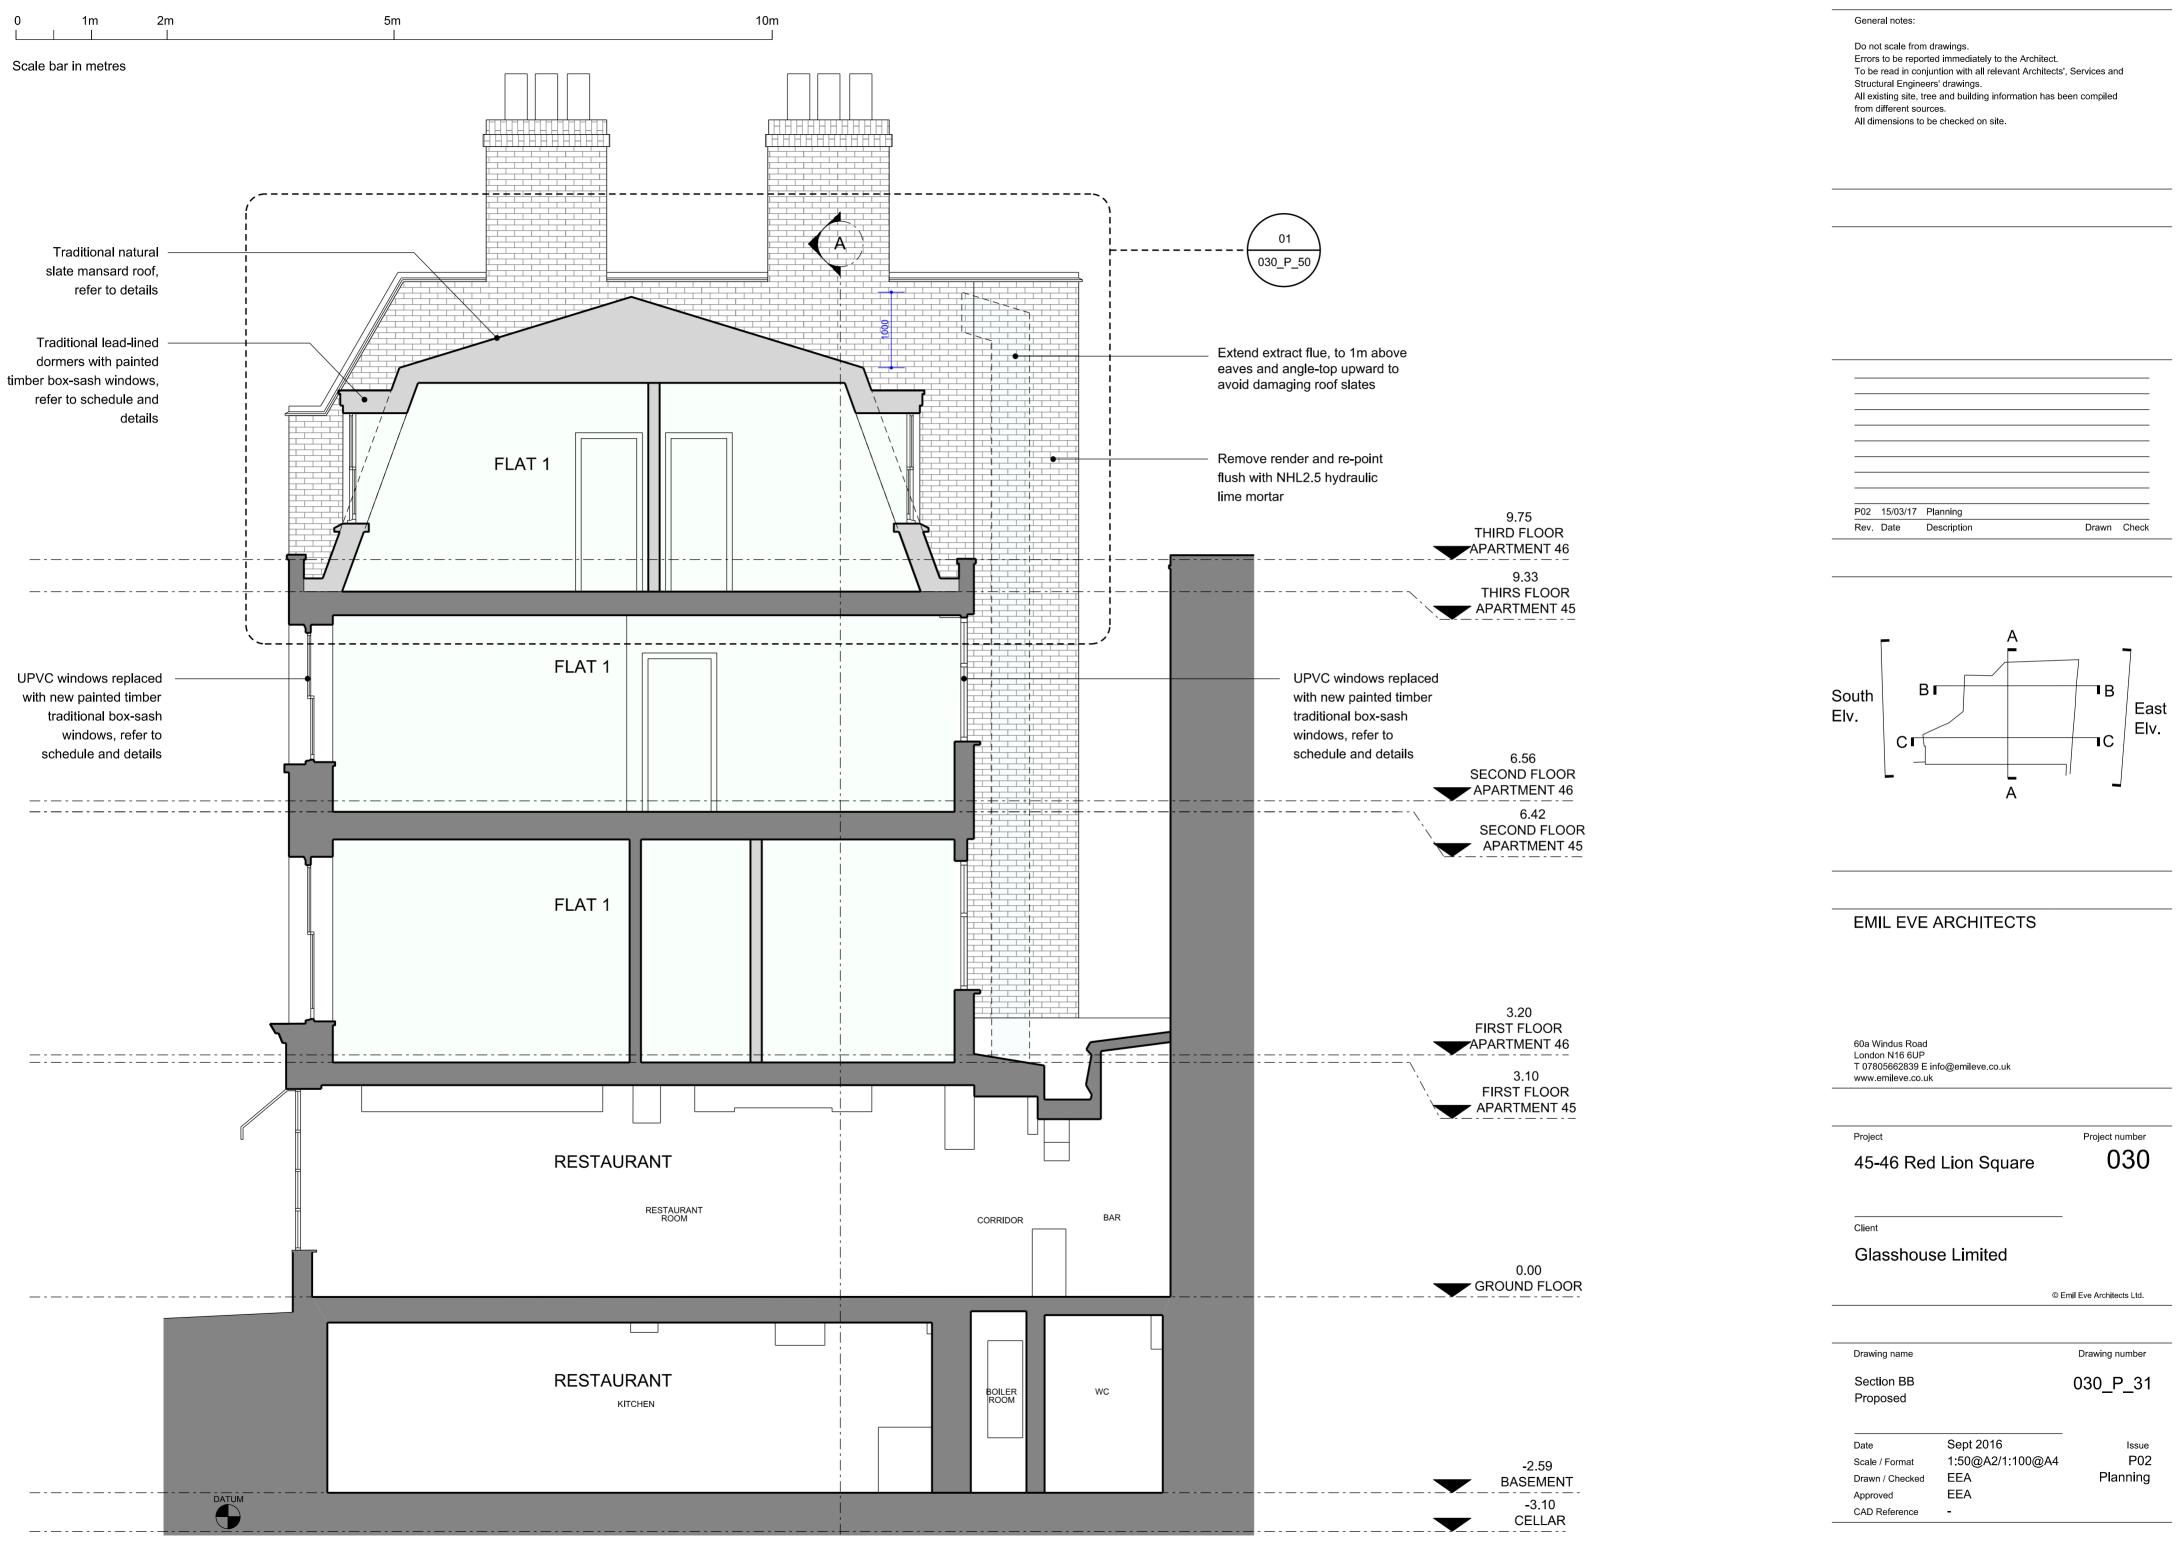

Repair lead gutter New lead lined dormer New slate lined mansard roof extension  $\bigcirc \bigcirc \bigcirc \bigcirc$ ----> Repair bitumin to • dormer roof Remove organic • growth from plain clay tiles

Insulate and repair bitumin flat roof

Rainwater to hopper of no.44 as per existing

General notes:

Remove render and re-point flush with NHL2.5 hydraulic