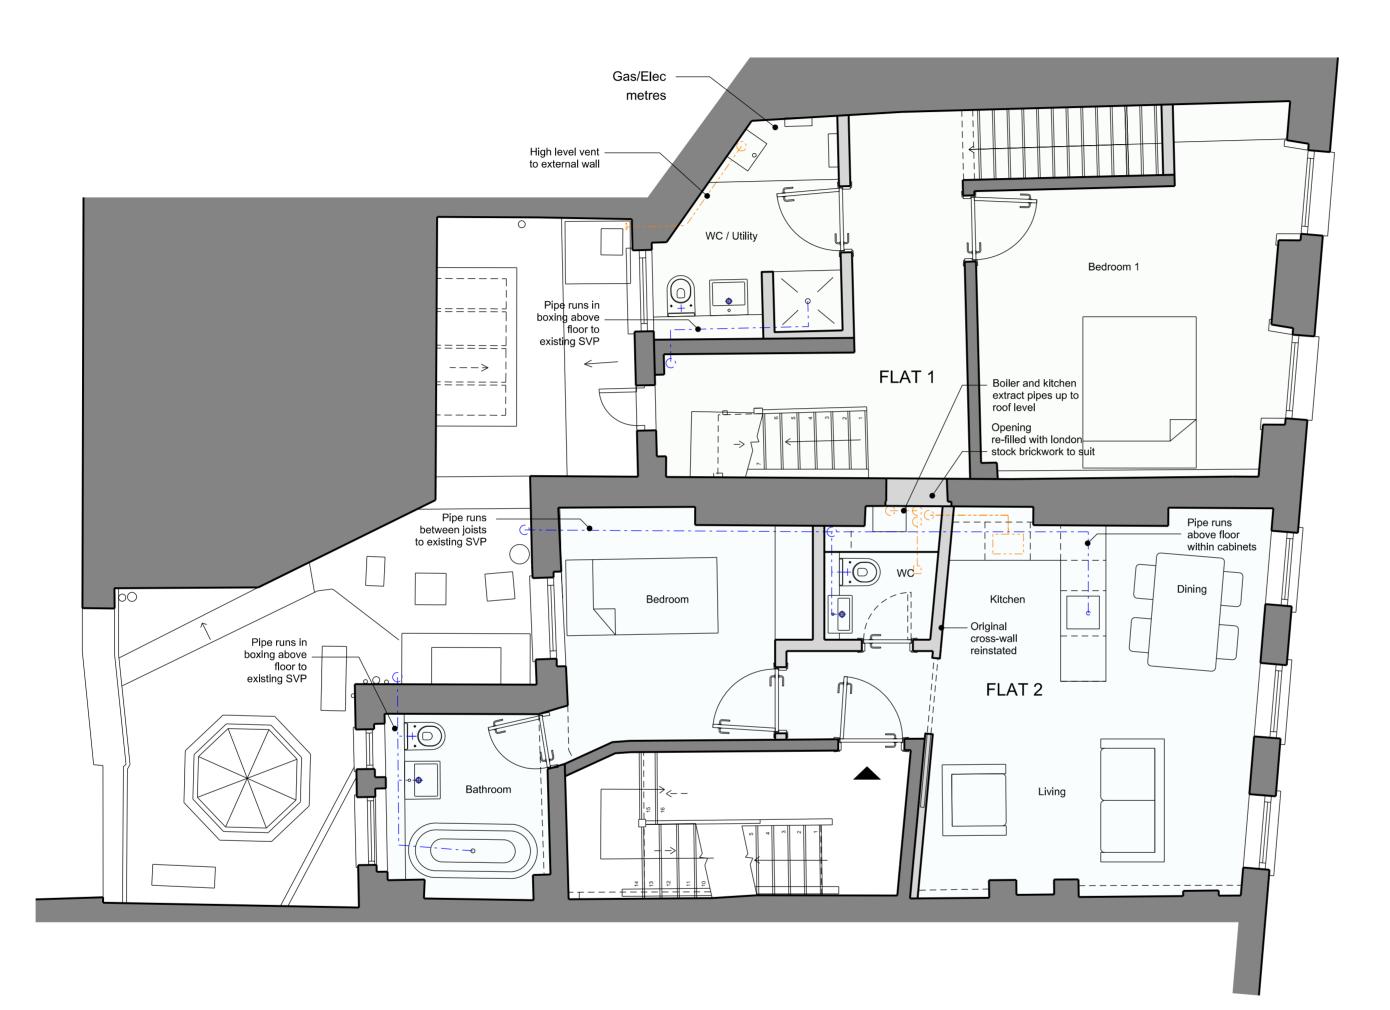

General notes:

|      |          |              | Extract vent route |       |       |
|------|----------|--------------|--------------------|-------|-------|
|      |          |              | Drainage route     |       |       |
|      |          |              |                    |       |       |
|      |          |              |                    |       |       |
|      |          |              |                    |       |       |
|      |          |              |                    |       |       |
|      |          |              |                    |       |       |
|      |          |              |                    |       |       |
|      |          |              |                    |       |       |
|      |          |              |                    |       |       |
| P03  | 13/04/17 | Planning rev | ,                  |       |       |
| P02  | 15/03/17 | Planning     |                    |       |       |
| Rev. | Date     | Description  |                    | Drawn | Checl |

60a Windus Road London N16 6UP T 07805662839 E info@emileve.co.uk www.emileve.co.uk

Drawn / Checked EEA

Approved CAD Reference EEA

-

Project Project number 030 45-46 Red Lion Square Client **Glasshouse Limited** © Emil Eve Architects Ltd. Drawing number Drawing name 030\_P\_11 First Floor Plan Proposed Sept 2016 Date Issue Scale / Format P03 1:50@A2/1:100@A4