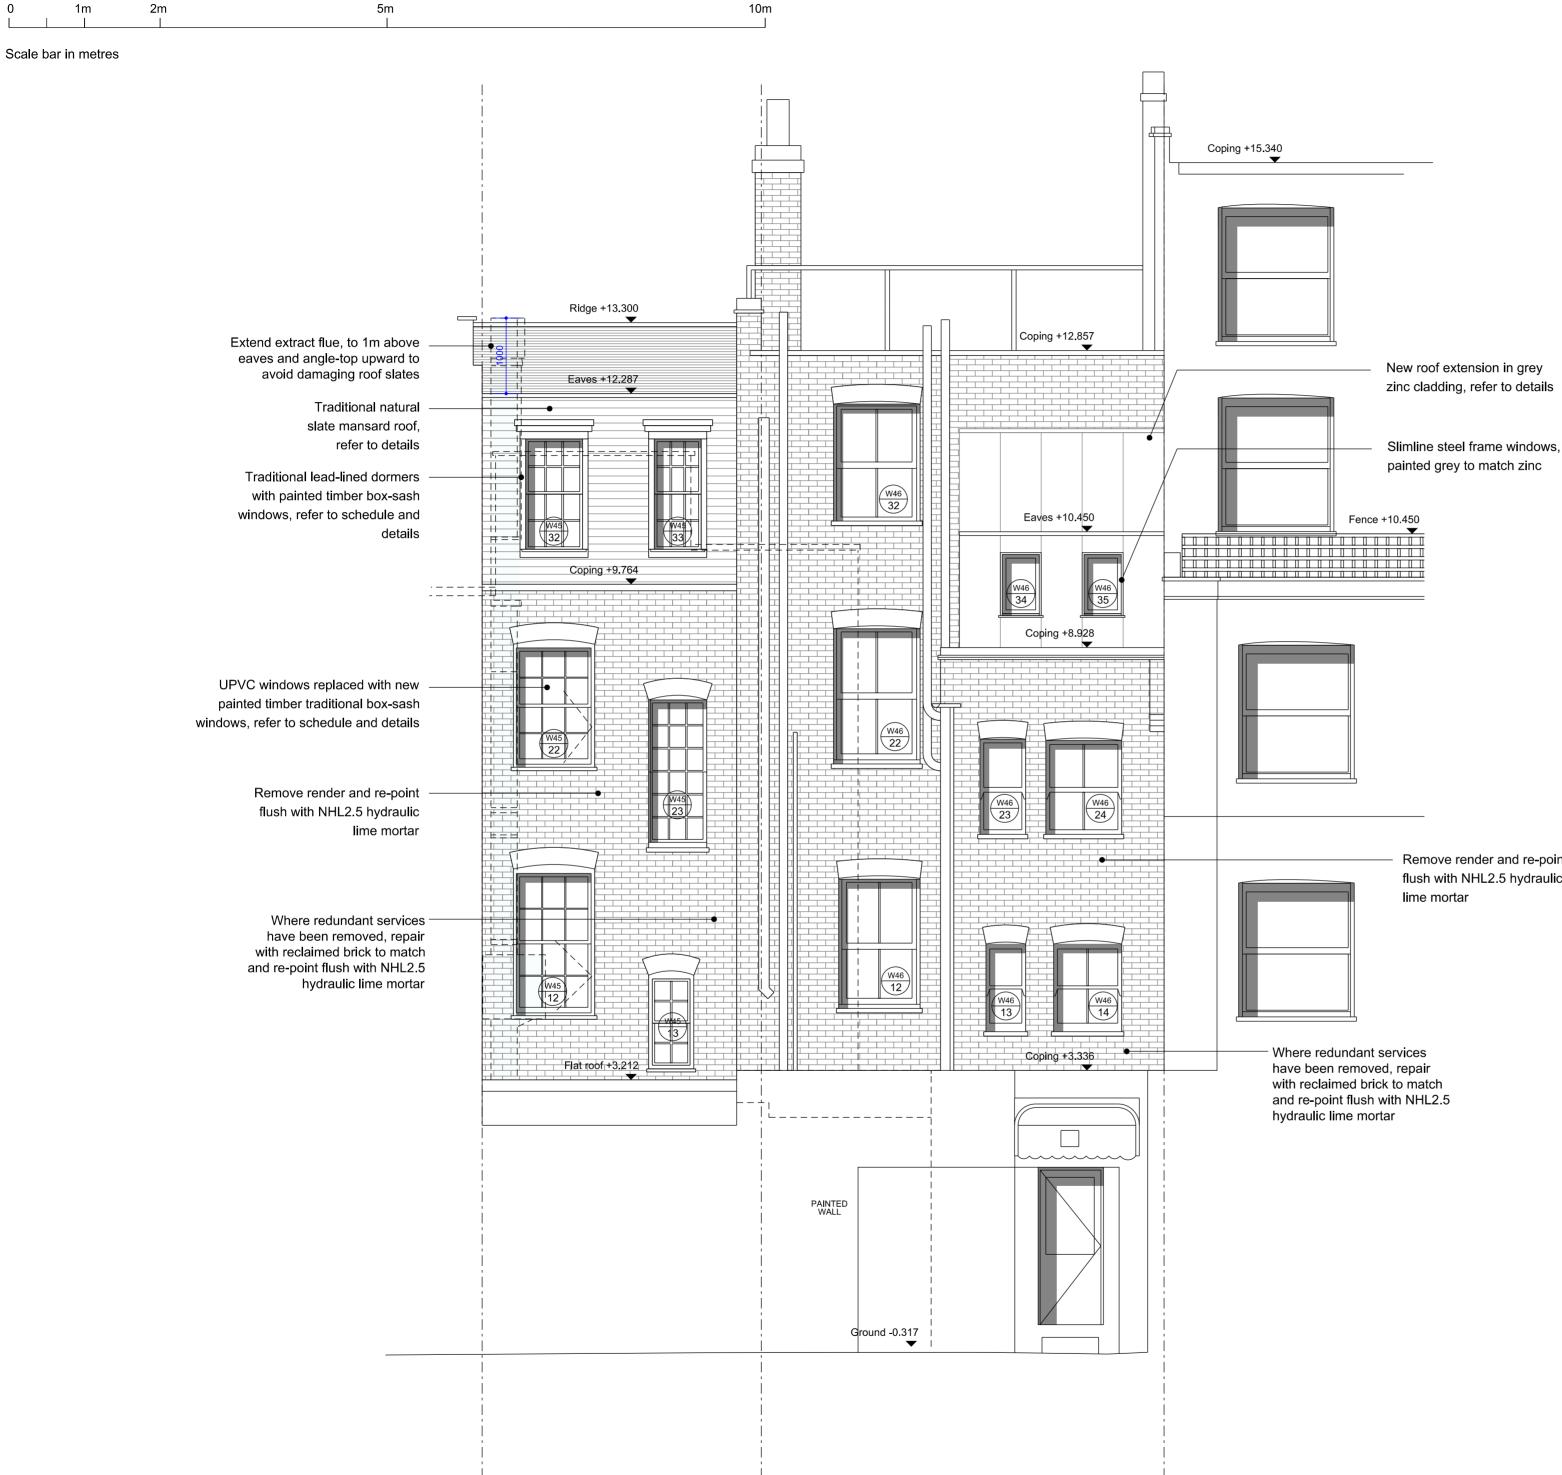

Key:

1. No works proposed to front facade brickwork

2. Existing sill to be retained

3. Cement render to be removed. Walls to be re-pointed flush with NHL2.5 hydraulic lime mortar to match colour of original lime pointing

(refer to images in heritage report) 4. UPVC sash window with stuck-on glazing bars

5. Modern timber sash window with float glass and no glazing bars. Some of these drames are in poor condition and in need of repair (refer to window survey in heritage report)

6. Mumford and Wood Classic range box-sash window with 14mm heritage slimline double glazing with integral 22mm lambs-tongue glazing bars (refer to elevations). See Heritage report for more information.