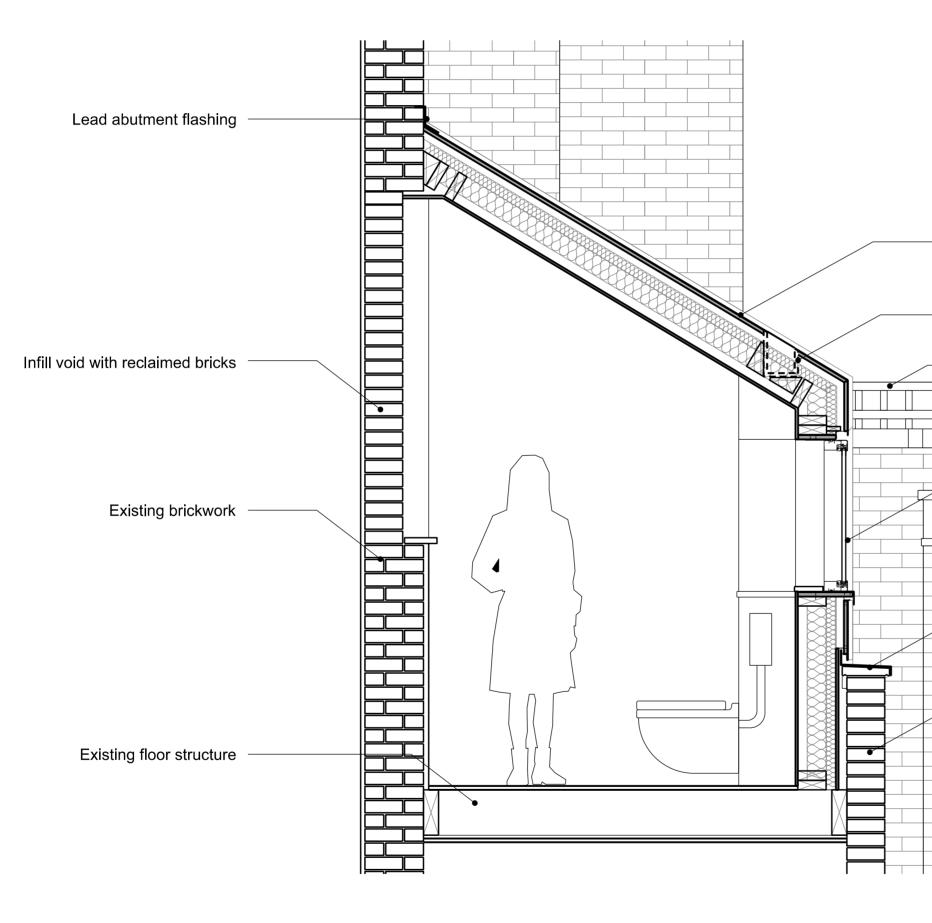

Repair lead gutter New lead lined dormer New slate lined mansard roof extension  $\bigcirc \bigcirc \bigcirc \bigcirc$ ----> Repair bitumin to • dormer roof Remove organic • growth from plain clay tiles