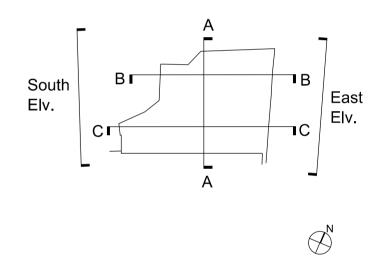

Repair lead gutter New lead lined dormer New slate lined mansard roof extension  $\bigcirc \bigcirc \bigcirc \bigcirc$ ----> Repair bitumin to • dormer roof Remove organic • growth from plain clay tiles

Insulate and repair bitumin flat roof

Rainwater to hopper of no.44 as per existing