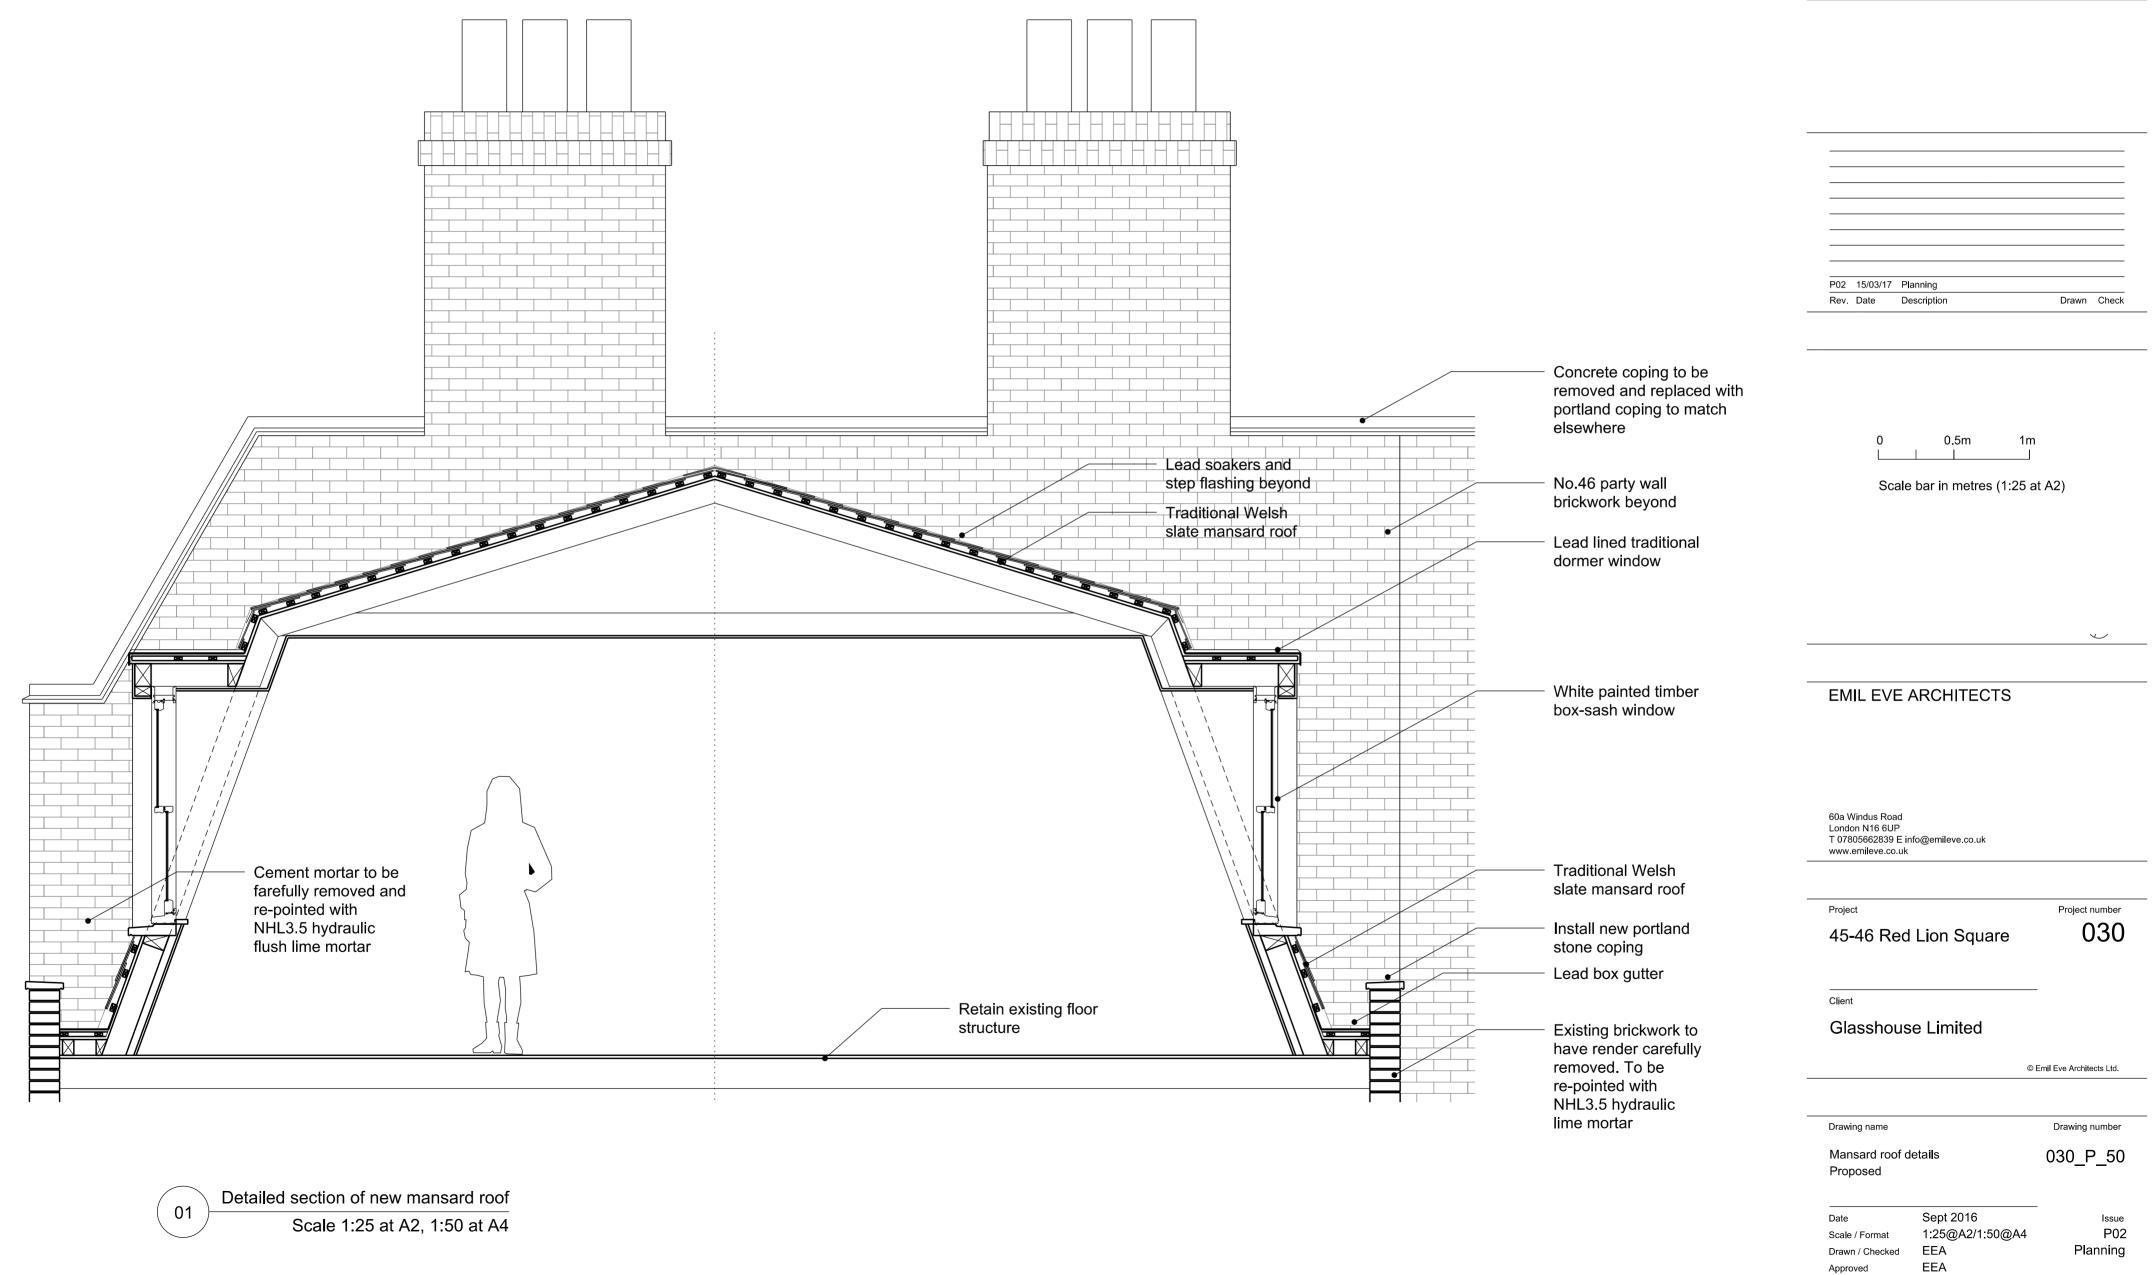

Repair lead gutter New lead lined dormer New slate lined mansard roof extension  $\bigcirc \bigcirc \bigcirc \bigcirc$ ----> Repair bitumin to • dormer roof Remove organic • growth from plain clay tiles