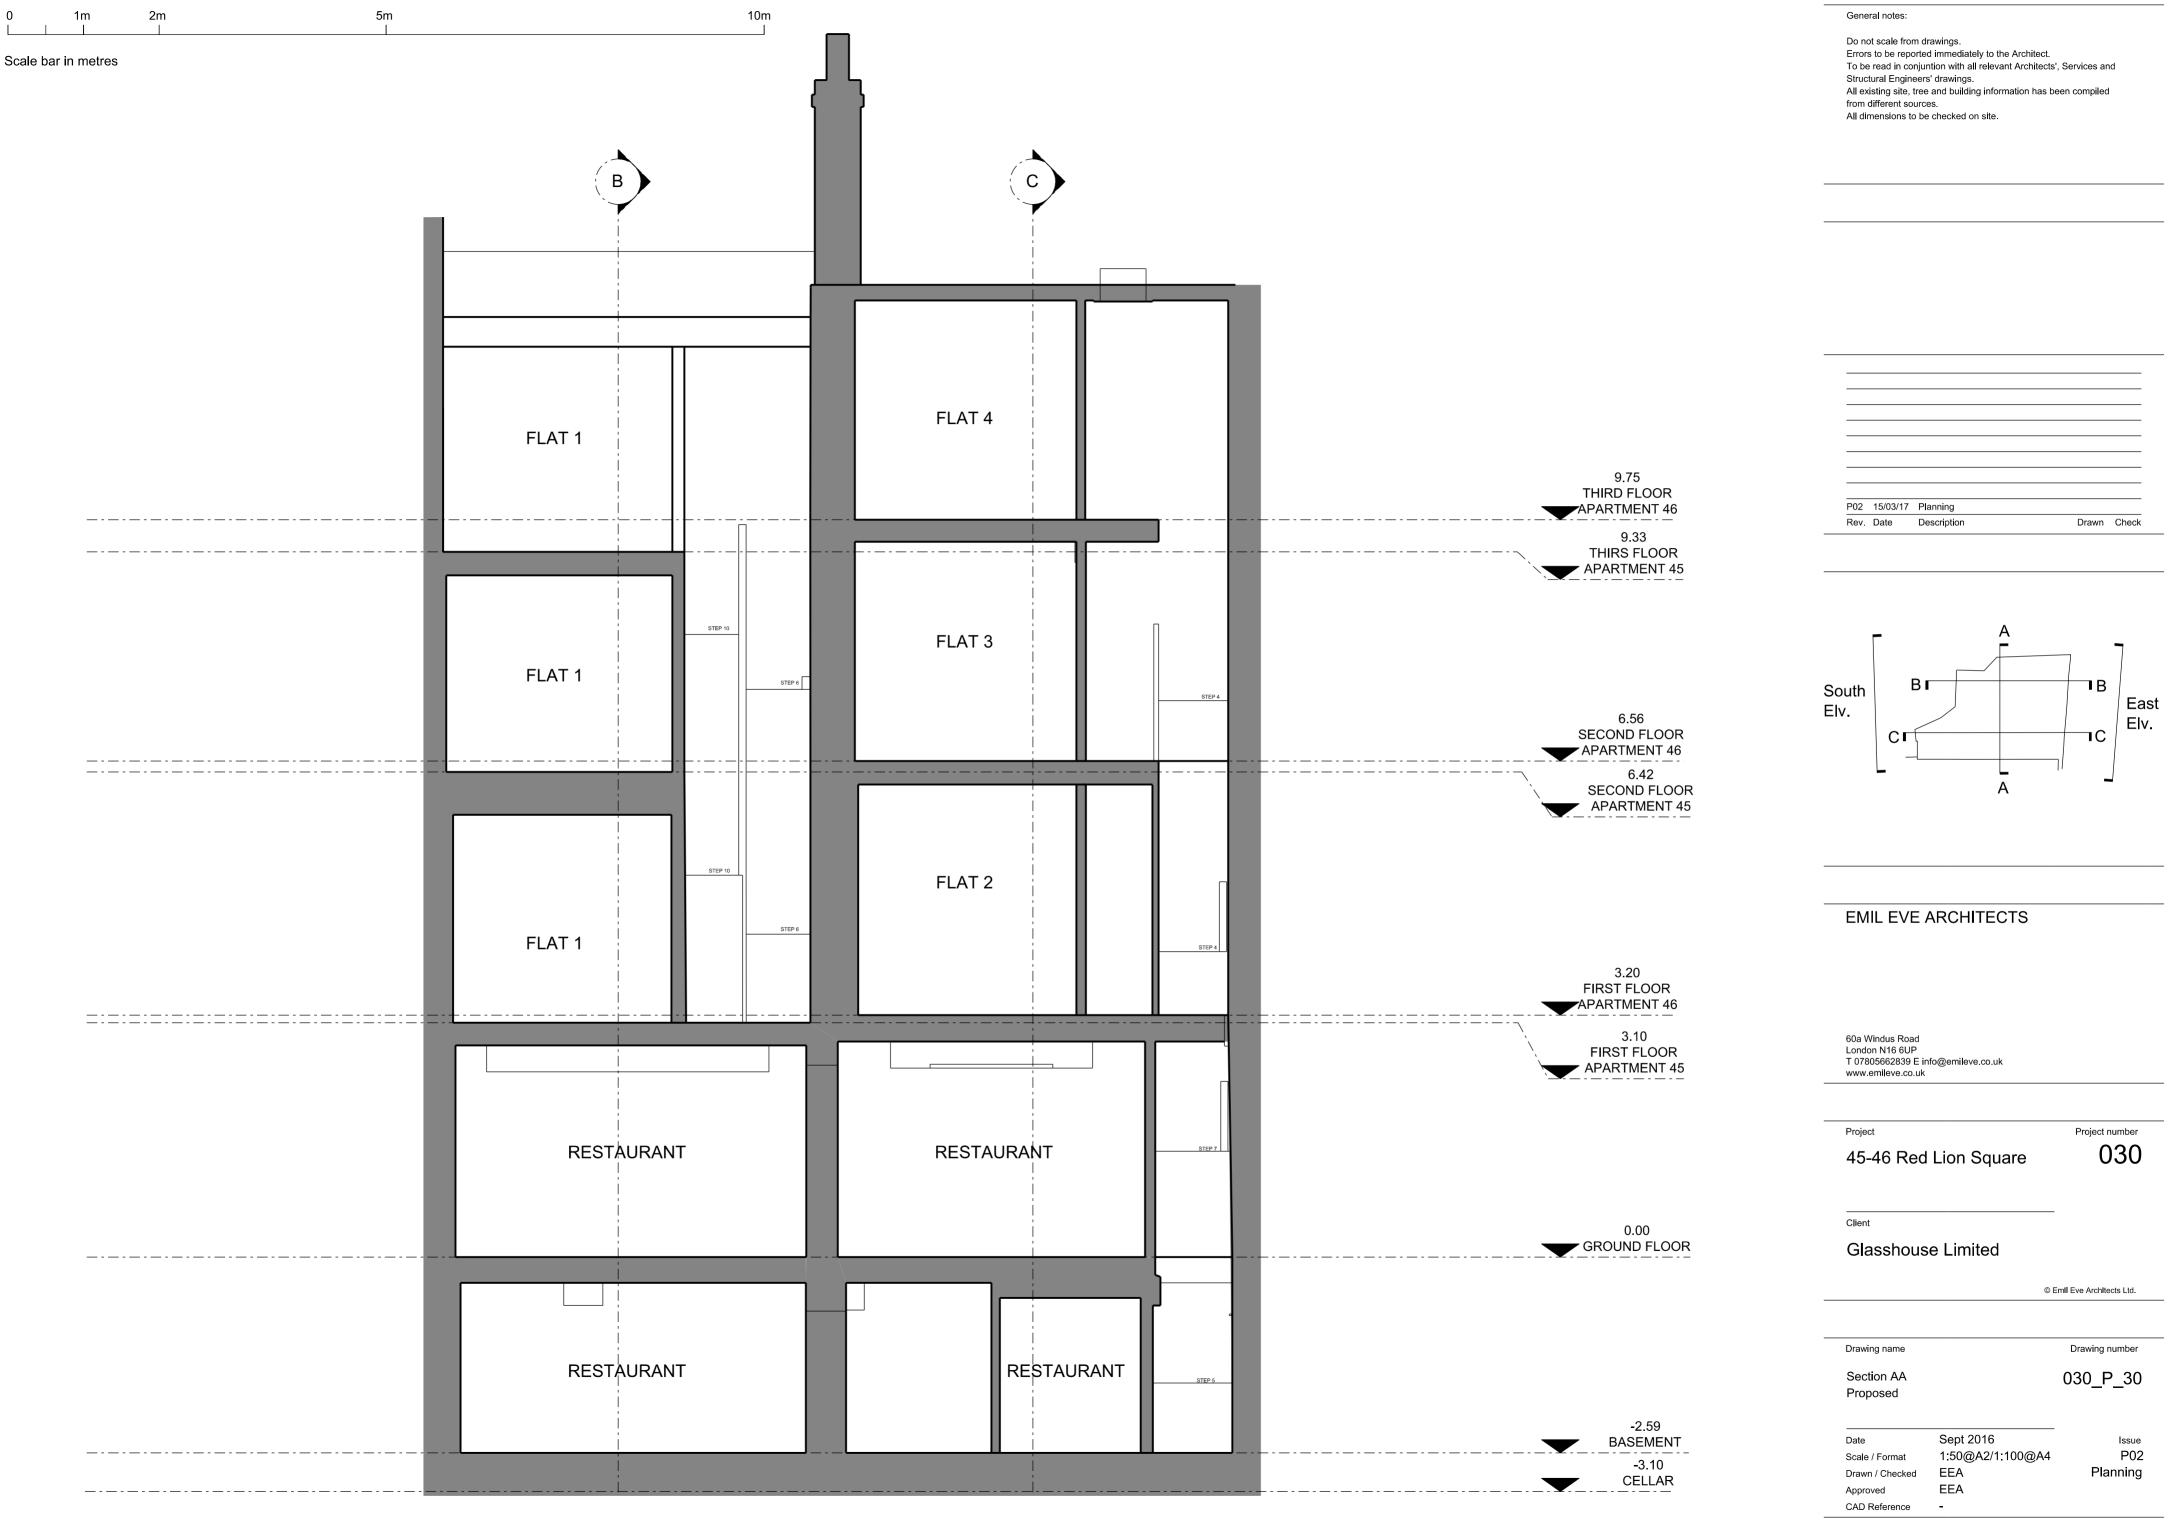

e reported immediately to the Architect. To be read in conjuntion with all relevant Architects', Services and Structural Engineers' drawings. All existing site, tree and building information has been compiled from different sources. All dimensions to be checked on site.

General notes:

Remove render and re-point flush with NHL2.5 hydraulic





# EMIL EVE ARCHITECTS

60a Windus Road London N16 6UP T 07805662839 E info@emileve.co.uk www.emileve.co.uk

#### Project

45-46 Red Lion Square

030

Project number

Client Glasshouse Limited

Sept 2016

EEA

-

1:50@A2/1:100@A4

© Emil Eve Architects Ltd.

Drawing name

Date

Scale / Format

Approved CAD Reference

South Elevation

030\_P\_21

Drawing number

| Proposed |  |
|----------|--|
|          |  |

Drawn / Checked EEA

ssue P03 Planning







To be read in conjuntion with all relevant Architects', Services and Structural Engineers' drawings. All existing site, tree and building information has been compiled

Drawn Check

ЪΒ

ЪΓ

Project number

030

ssue

P02

Planning

East

Elv.





General notes: Do not scale from drawings. Errors to be reported immediately to the Architect. To be read in conjuntion with all relevant Architects', Services and

Structural Engineers' drawings. All existing site, tree and building information has been compiled from different sources.

All dimensions to be checked on site.

CAD Reference

-





General notes:

Do not scale from drawings. Errors to be reported immediately to the Architect. To be read in conjuntion with all relevant Architects', Services and Structural Engineers' drawings.