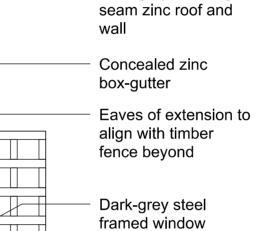

 Damaged coping to be dressed with lead flashing

Dark-grey standing

Existing brickwork to have render carefully removed. To be re-pointed with NHL3.5 hydraulic lime mortar

03

Proposed plan

22

03

Proposed plan