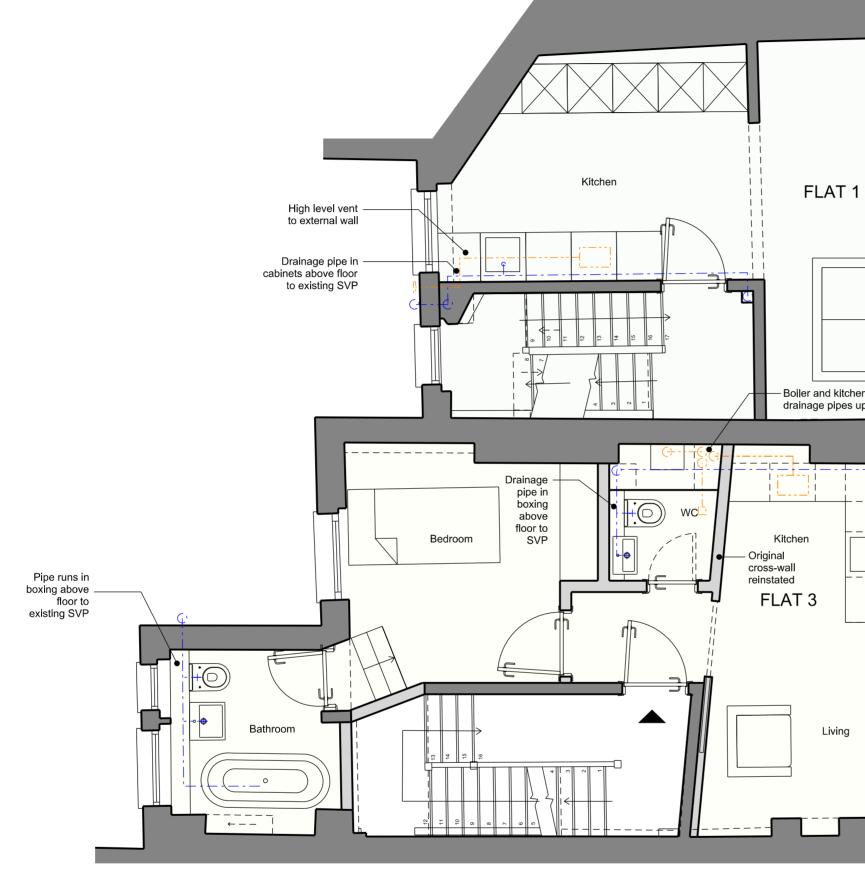

General notes:

|      |          |              | Extract vent route |       |       |
|------|----------|--------------|--------------------|-------|-------|
|      |          |              | Drainage route     |       |       |
|      |          |              |                    |       |       |
|      |          |              |                    |       |       |
|      |          |              |                    |       |       |
|      |          |              |                    |       |       |
|      |          |              |                    |       |       |
|      |          |              |                    |       |       |
|      |          |              |                    |       |       |
|      |          |              |                    |       |       |
| P03  | 13/04/17 | Planning rev | ,                  |       |       |
| P02  | 15/03/17 | Planning     |                    |       |       |
| Rev. | Date     | Description  |                    | Drawn | Checl |

General notes:

|   | <br>Extract vent route |  |
|---|------------------------|--|
|   | <br>Drainage route     |  |
|   |                        |  |
|   |                        |  |
| _ |                        |  |
| _ |                        |  |
| _ |                        |  |
| _ |                        |  |
|   |                        |  |

---- Extract vent route

— - — - — - — Drainage route

Bedroom 3 Pipe runs in boxing above floor to SVP 0  $| \bullet |$ Bathroom • Pipe runs above floor within cabinets 1

New slate lined mansard roof extension