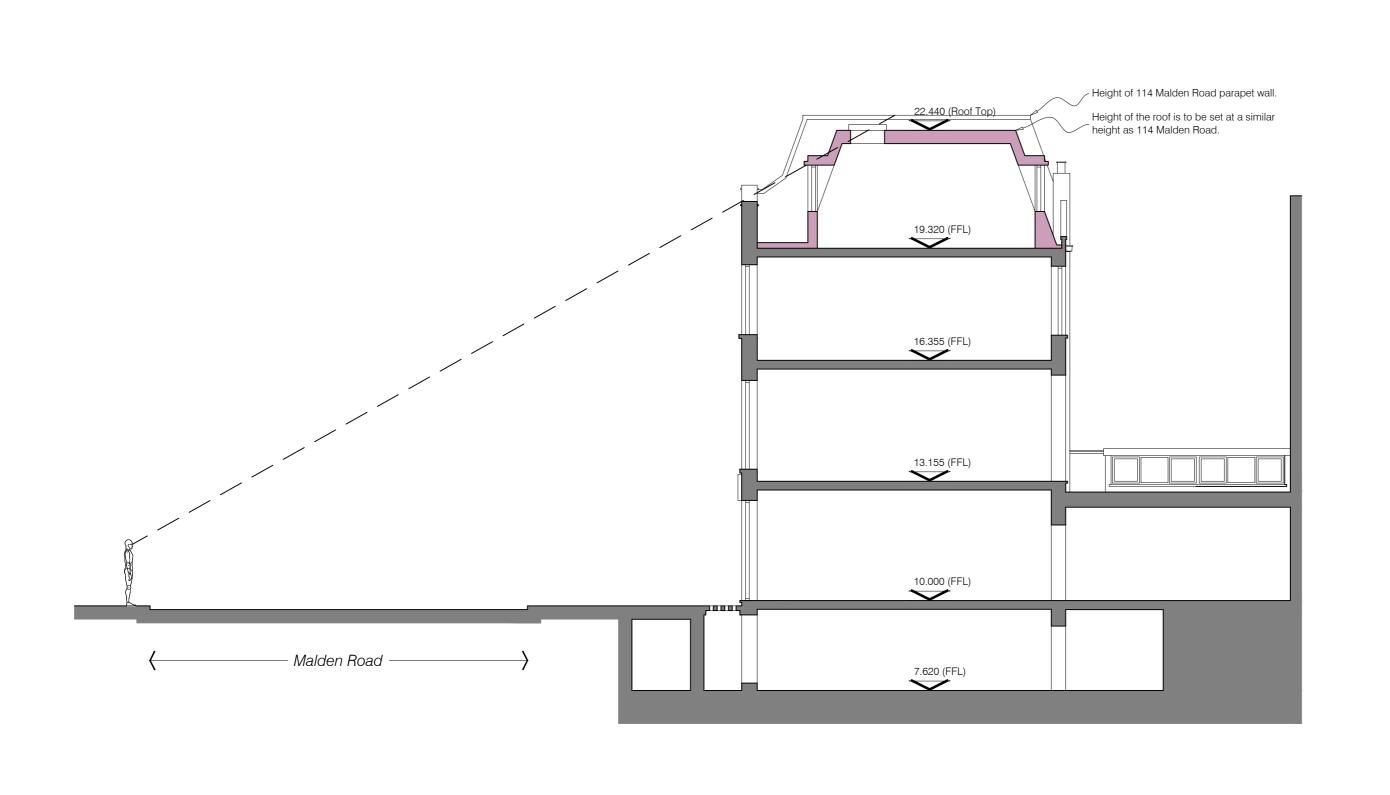

01553 631379 Telephone Mobile Address

07818 402566 wayne@wrskipper.co.uk Willaway, 43 Priory Lane

North Wootton, King's Lynn, Norfolk. PE30 3PT

Project: 112 & 112A Malden Road London

NW5 4BY

Mr D Hirsch

Mansard roof extension & alterations.

Installation of pavement lights. Section Through Site

0814-16 /13

1:100 @ A2 22/03/2017 Drawn:

Drawing issued for: **PLANNING** 