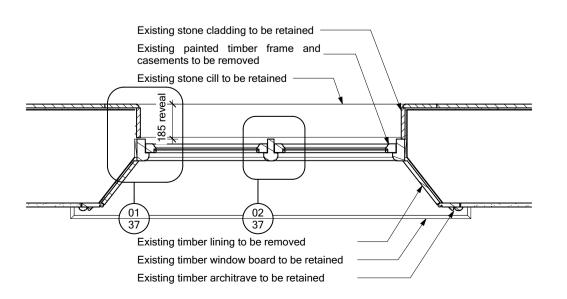

Existing external elevation

Existing section

Existing internal elevation

Existing curtain pelmet

Existing painted timber frame and casements to

Existing timber lining to

architrave to be retained

\_ Existing timber window board to be retained