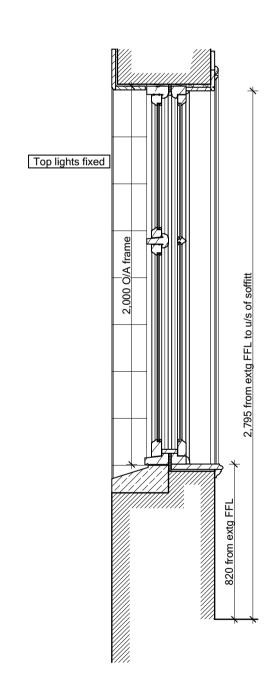

Existing external elevation

Existing section

Existing internal elevation

Existing curtain pelmet

Existing painted timber frame and casements to

Existing timber lining to

architrave to be retained

\_ Existing timber window board to be retained

Proposed external elevation

Proposed internal elevation

Proposed section

Existing plan

Proposed plan

PROJECT Flat 1 Russell Square Mansions

Refurbishment and alterations

TITLE: W02 Existing and proposed

plan, section and elevs

SCALE: 1:20 @ A1

DATE: February 2017

DRAWING No: 5962/36 A

DRAWN BY: RM