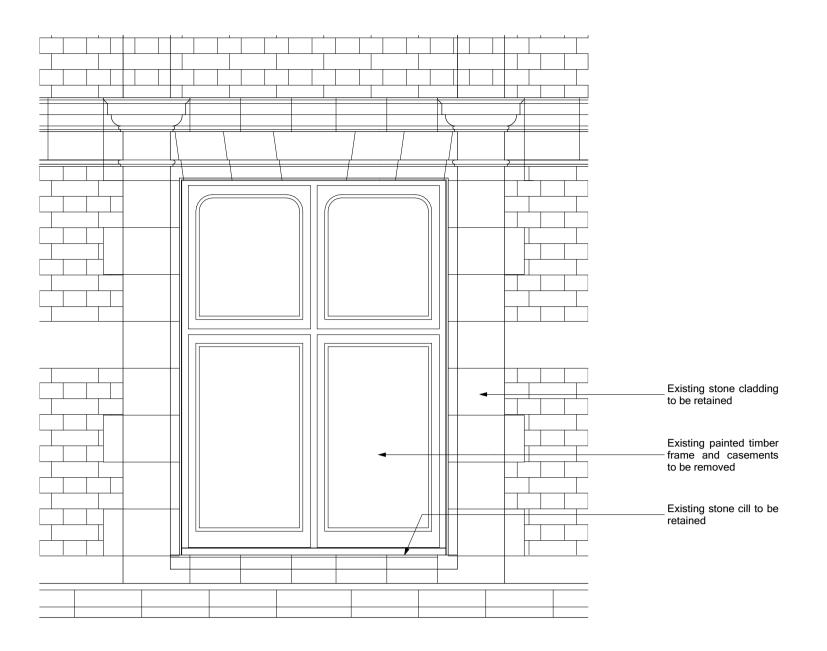

Existing external elevation

Existing section

Existing internal elevation

Existing curtain pelmet

Existing painted timber frame and casements to

Existing timber lining to

architrave to be retained

\_ Existing timber window board to be retained