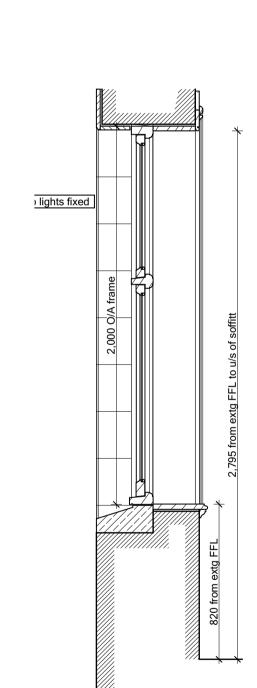

Existing external elevation

Existing section

Existing internal elevation

Existing curtain pelmet

Existing painted timber frame and casements to

Existing timber lining to

architrave to be retained

\_ Existing timber window board to be retained