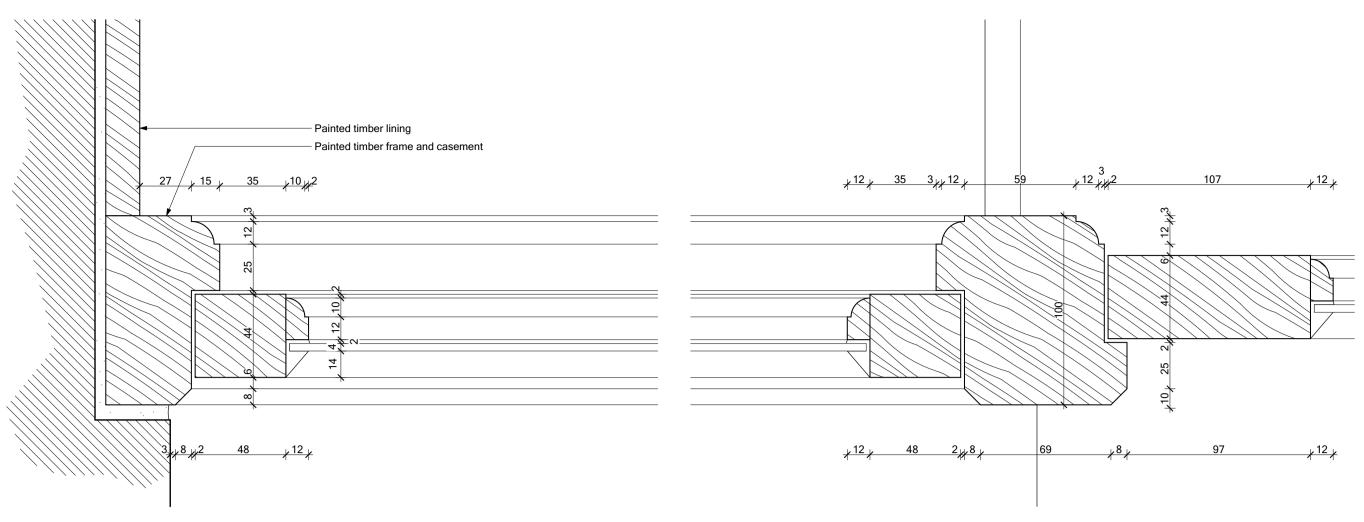

01 Jamb detail as extg

02 Mullion detail as extg

03 Jamb detail as proposed

04 Mullion detail as proposed

Adjacent Properties and Boundaries are shown for illustrative purposes only and have not been surveyed unless otherwise stated.