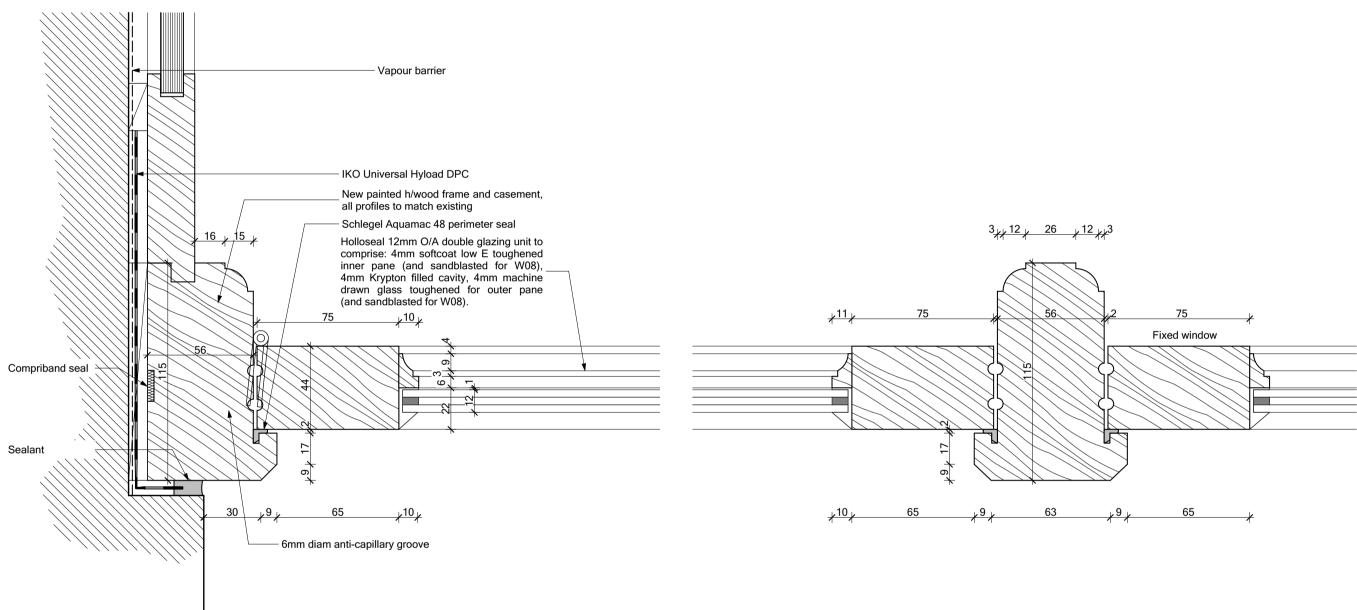

01 Jamb detail as extg

02 Mullion detail as extg

03 Jamb detail as proposed

04 Mullion detail as proposed

Adjacent Properties and Boundaries are shown for illustrative purposes only and have not been surveyed unless otherwise stated.