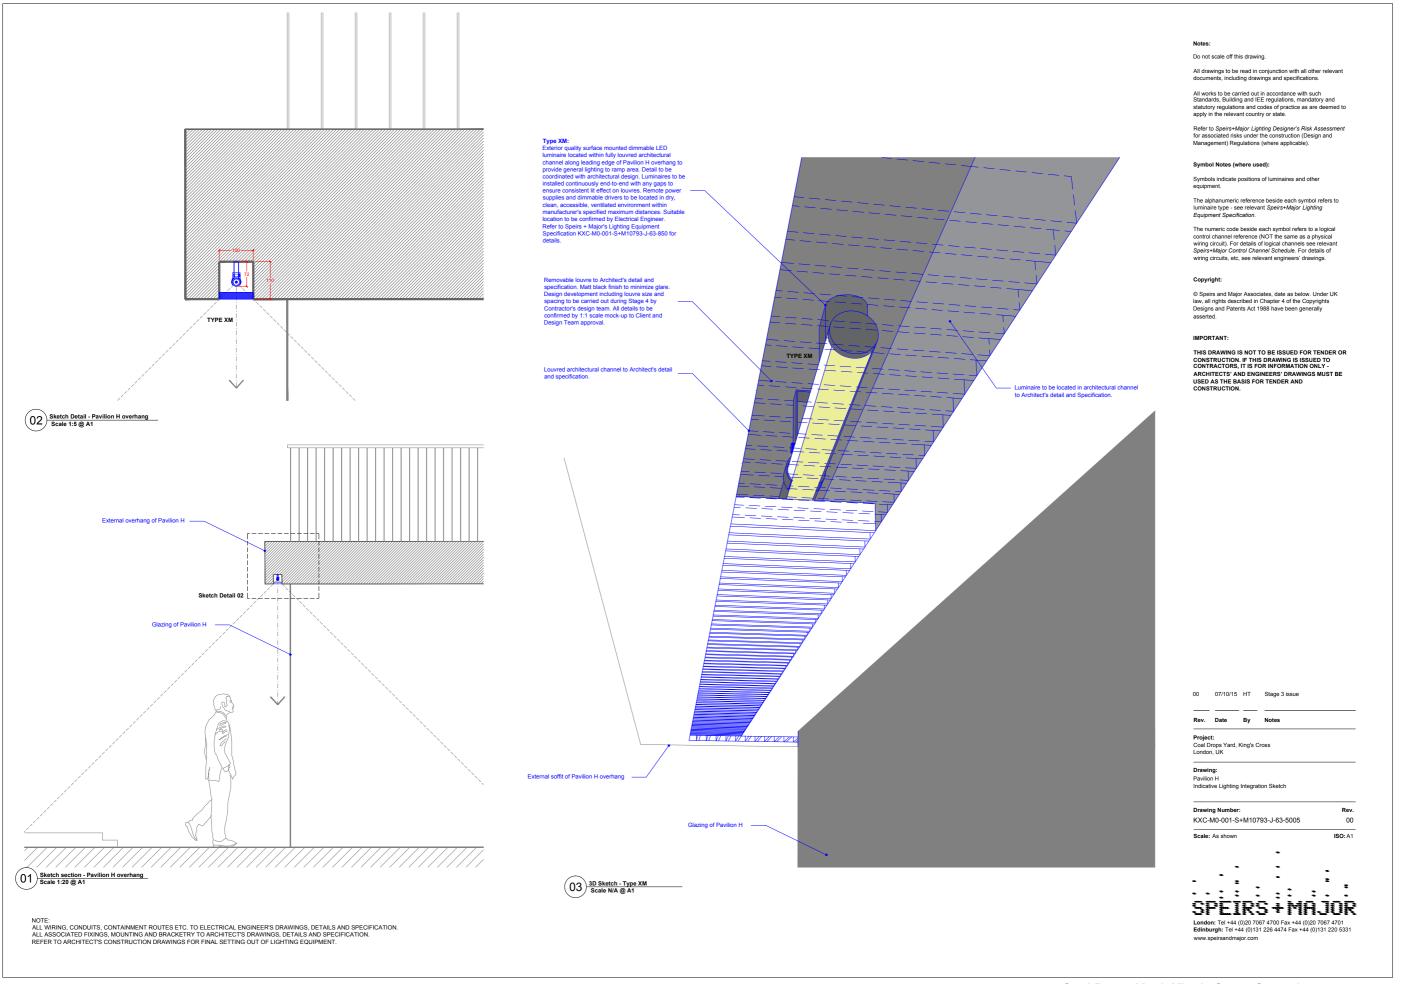

Type XH:
Exterior quality inground LED uplight to provide soft light to heritage arch reveals. Refer to Speirs + Major's Lighting Equipment Specification KXC-M0-001-S+M10793-J-63-850 for details.

Type XR:
Exterior quality dimmable LED ceiling mounted luminaire to provide general lighting on top stairs.
Refer to Speirs + Major's Lighting Equipment Specification KXC-M0-001-S+M10793-J-63-850 for details.

Type XW:
Exterior quality surface mounted luminaire to provide general lighting.
Refer to Speirs + Major's Lighting Equipment Specification KXC-M0-001-S+M10793-J-83-850 for details.

Type BG: Interior quality surface mounted LED downlight to illuminate metal mesh cladding around lift core. Refer to Speirs + Major's Lighting Equipment Specification KXC-M0-001-S+M10793-J-63-850 for details