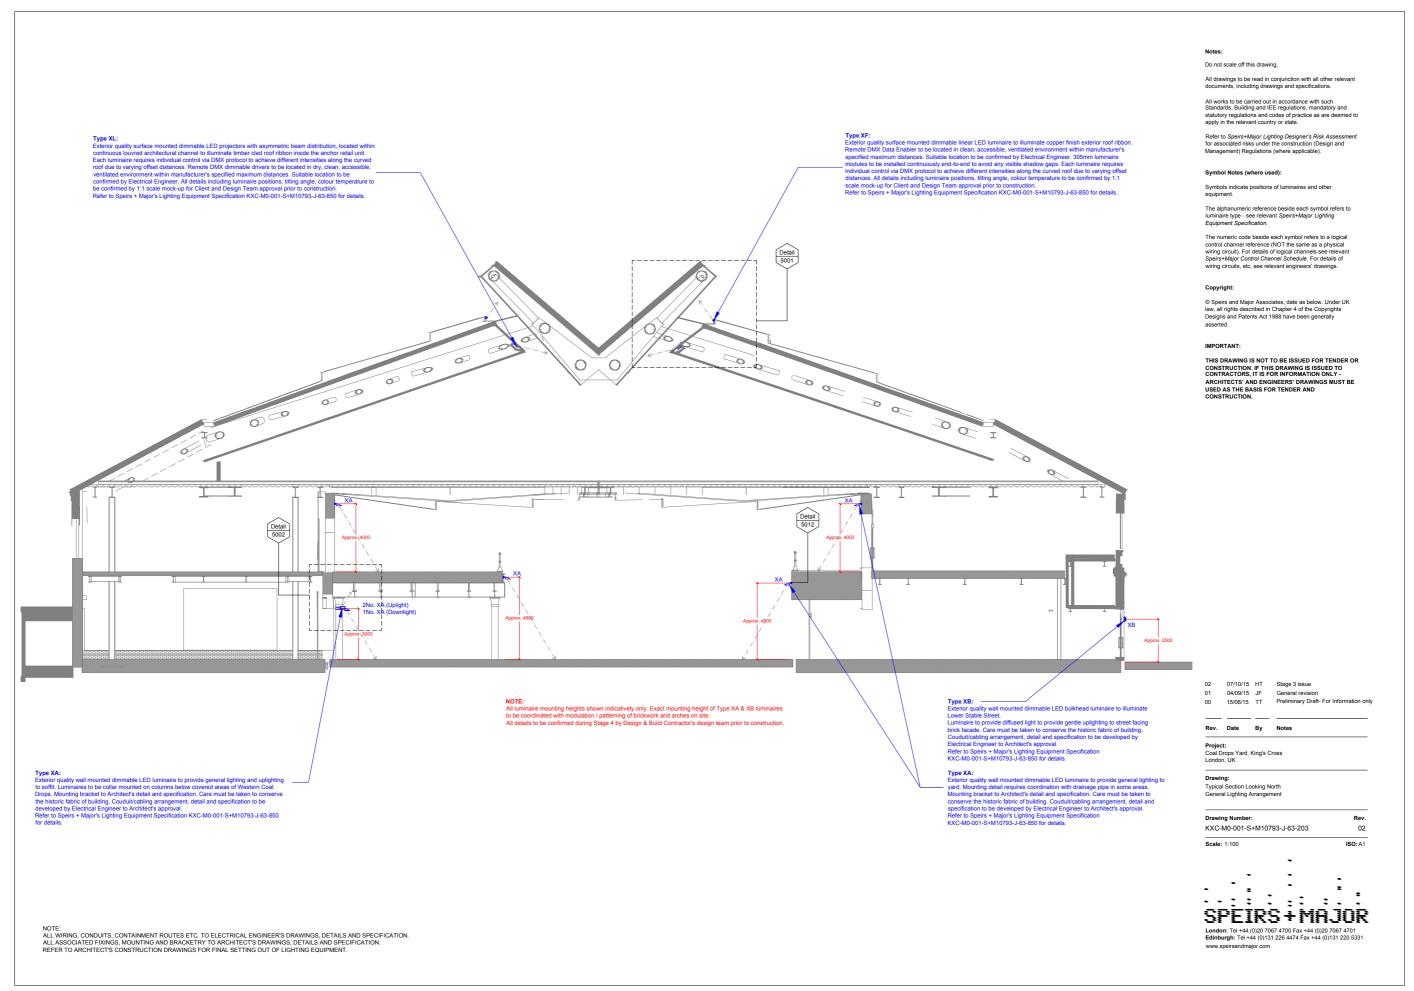

Type XH:
Exterior quality inground LED uplight to provide soft light to heritage arch reveals. Refer to Speirs + Major's Lighting Equipment Specification KXC-M0-001-S+M10793-J-63-850 for details.

Type XR:
Exterior quality dimmable LED ceiling mounted luminaire to provide general lighting on top stairs.
Refer to Speirs + Major's Lighting Equipment Specification KXC-M0-001-S+M10793-J-63-850 for details.

# Symbol Notes (where used):

Symbols indicate positions of luminaires and other equipment.

The alphanumeric reference beside each symbol refers to luminaire type - see relevant Speirs+Major Lighting Equipment Specification.

The numeric code beside each symbol refers to a logical control channel reference (NOT the same as a physical wiring circuit). For details of logical channels see relevant Speirs-Major Control Channel Schedule. For details of wiring circuits, etc., see relevant engineers' drawings.