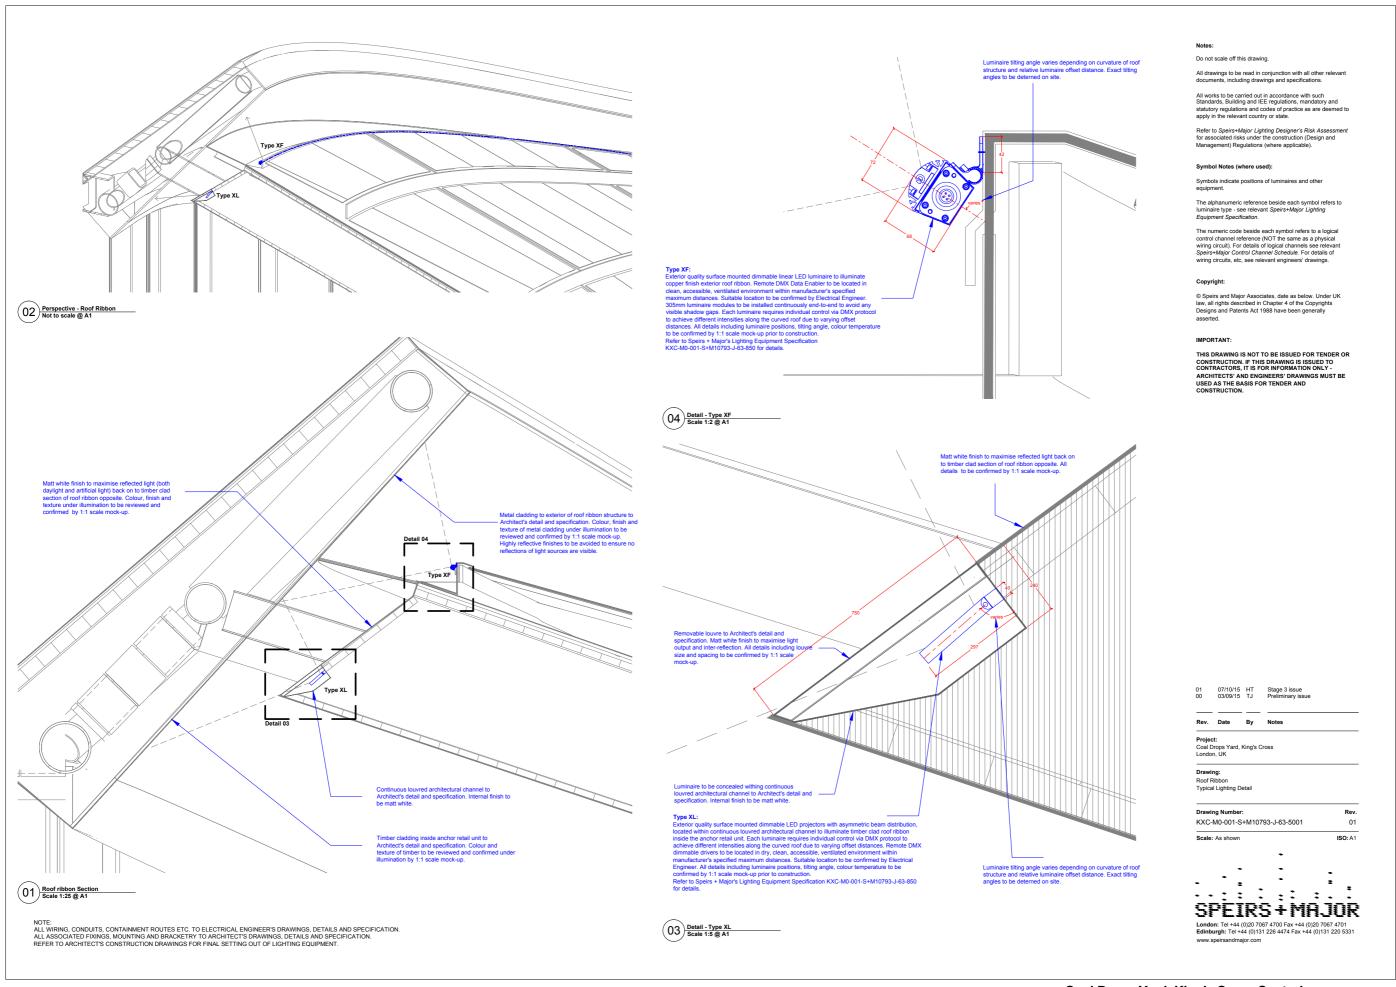

# Symbol Notes (where used):

Symbols indicate positions of luminaires and other equipment.

The alphanumeric reference beside each symbol refers to luminaire type - see relevant Speirs+Major Lighting Equipment Specification.

The numeric code beside each symbol refers to a logical control channel reference (NOT the same as a physical wiring circuit). For details of logical channels see relevant Speirs-Major Control Channel Schedule. For details of wiring circuits, etc., see relevant engineers' drawings.