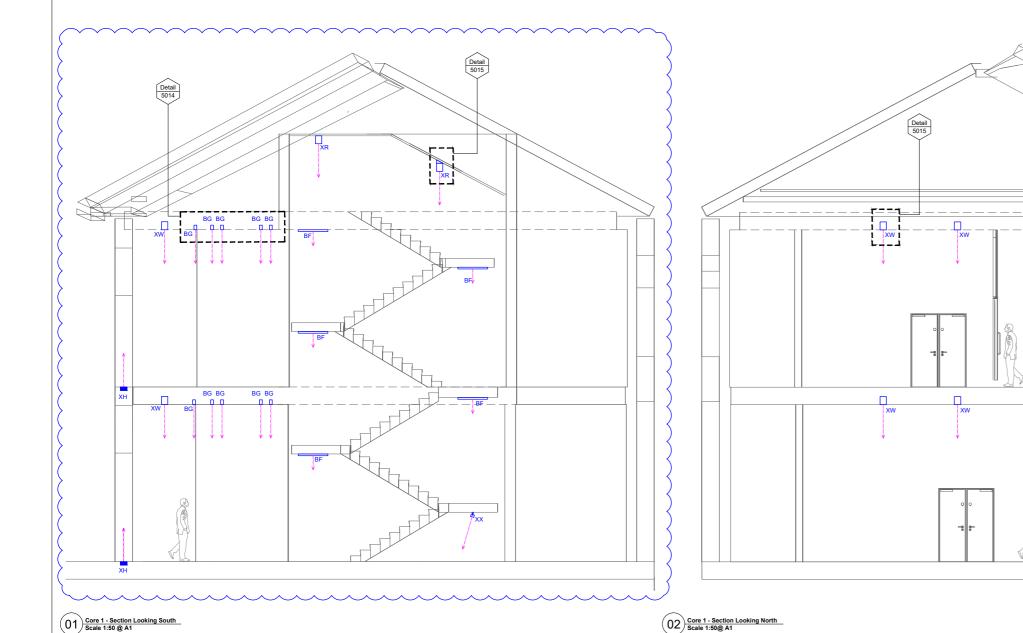

Type XH:
Exterior quality inground LED uplight to provide soft light to heritage arch reveals. Refer to Speirs + Major's Lighting Equipment Specification KXC-M0-001-S+M10793-J-63-850 for details.

Type XR:
Exterior quality dimmable LED ceiling mounted luminaire to provide general lighting on top stairs.
Refer to Speirs + Major's Lighting Equipment Specification KXC-M0-001-S+M10793-J-63-850 for details.

Type XW:
Exterior quality surface mounted luminaire to provide general lighting.
Refer to Speirs + Major's Lighting Equipment Specification KXC-M0-001-S+M10793-J-83-850 for details.

Type BG: Interior quality surface mounted LED downlight to illuminate metal mesh cladding around lift core. Refer to Speirs + Major's Lighting Equipment Specification KXC-M0-001-S+M10793-J-63-850 for details

Type BF:
Interior quality surface mounted LED downlight to provide general lighting to stairs.
Refer to Speirs + Major's Lighting Equipment Specification KXC-M0-001-S+M10793-J-63-850 for details.

Do not scale off this drawing.

Type XH:
Exterior quality inground LED uplight to provide soft light to heritage arch reveals. Refer to Speirs + Major's Lighting Equipment Specification KXC-M0-001-S+M10793-J-63-850 for details.

Type XR: Exterior quality dimmable LED ceiling mounted luminaire to provide general lighting on top stairs. Refer to Speirs - Major's Lighting Equipment Specification KXC-M0-001-S+M10793-J-63-850 for details

Type XW:
Exterior quality surface mounted luminaire to provide general lighting.
Refer to Speirs + Major's Lighting Equipment Specification KXC-M0-001-S+M10793-J-63-850 for details.

Type XX: Interior quality track mounted LED spotlights to provide display lighting below stair landing on Yard level. Refer to Speirs + Major's Lighting Equipment Specification KXC-M0-001-S+M10793-J-63-850 for details.

Type BG:
Interior quality surface mounted LED downlight to illuminate metal mesh cladding around lift core.
Refer to Speirs + Major's Lighting Equipment Specification KXC-M0-001-S+M10793-J-83-850 for details.

Type BF: Interior quality surface mounted LED downlight to provide general lighting to stairs. Refer to Speirs + Major's Lighting Equipment Specification KXC-M0-001-S+M10793-J-63-850 for details.

Core 2 - Section Looking South
Scale 1:50@ A1