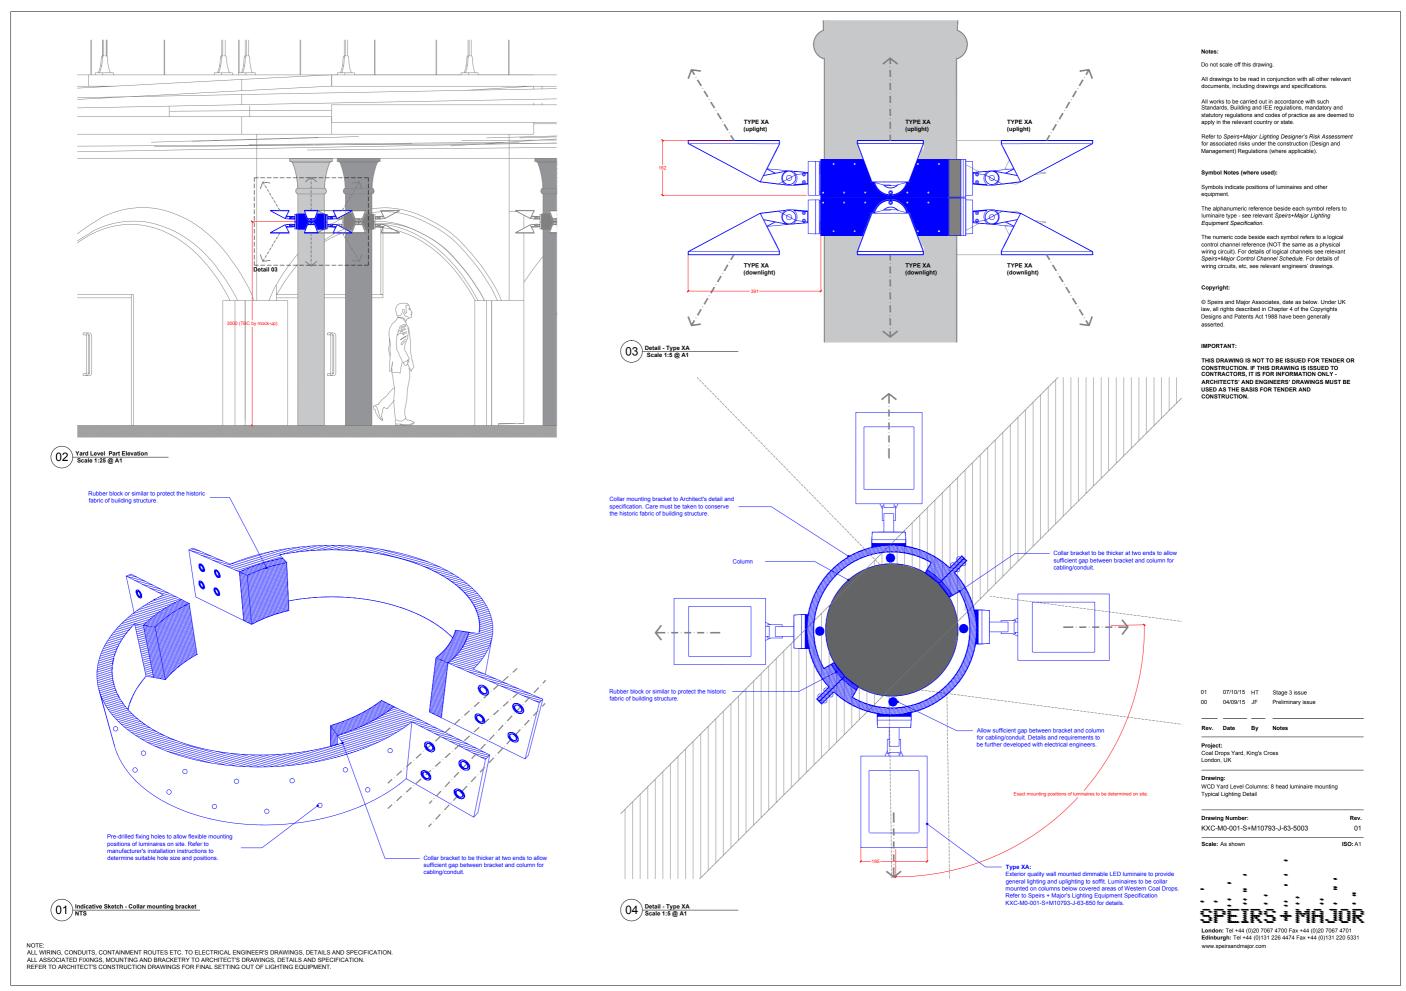

Type XH:
Exterior quality inground LED uplight to provide soft light to heritage arch reveals. Refer to Speirs + Major's Lighting Equipment Specification KXC-M0-001-S+M10793-J-63-850 for details.

Type XR:
Exterior quality dimmable LED ceiling mounted luminaire to provide general lighting on top stairs.
Refer to Speirs + Major's Lighting Equipment Specification KXC-M0-001-S+M10793-J-63-850 for details.

Type XW:
Exterior quality surface mounted luminaire to provide general lighting.
Refer to Speirs + Major's Lighting Equipment Specification KXC-M0-001-S+M10793-J-83-850 for details.

Type BG: Interior quality surface mounted LED downlight to illuminate metal mesh cladding around lift core. Refer to Speirs + Major's Lighting Equipment Specification KXC-M0-001-S+M10793-J-63-850 for details

Type BF:
Interior quality surface mounted LED downlight to provide general lighting to stairs.
Refer to Speirs + Major's Lighting Equipment Specification KXC-M0-001-S+M10793-J-63-850 for details.

Do not scale off this drawing.

# Symbol Notes (where used):

Symbols indicate positions of luminaires and other equipment.

The alphanumeric reference beside each symbol refers to luminaire type - see relevant Speirs+Major Lighting Equipment Specification.

The numeric code beside each symbol refers to a logical control channel reference (NOT the same as a physical wiring circuit). For details of logical channels see relevant Speirs-Major Control Channel Schedule. For details of wiring circuits, etc., see relevant engineers' drawings.