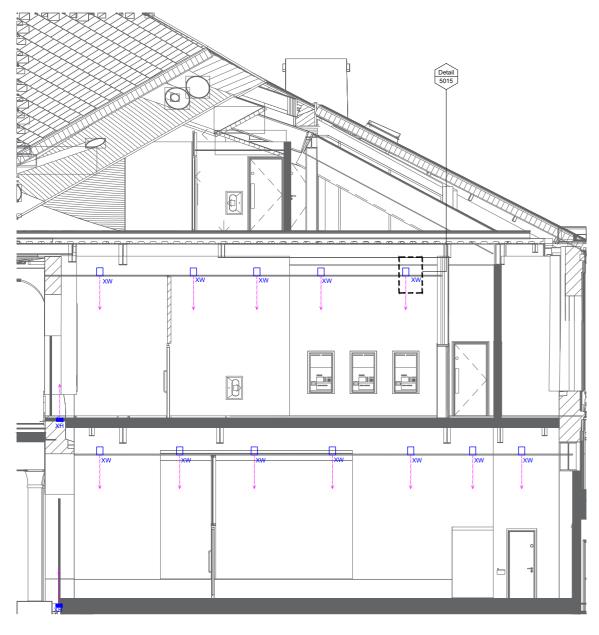

Type XW:
Exterior quality surface mounted luminaire to provide general lighting.
Refer to Speirs + Major's Lighting Equipment Specification KXC-M0-001-S+M10793-J-83-850 for details.

Type BG: Interior quality surface mounted LED downlight to illuminate metal mesh cladding around lift core. Refer to Speirs + Major's Lighting Equipment Specification KXC-M0-001-S+M10793-J-63-850 for details

Type BF:
Interior quality surface mounted LED downlight to provide general lighting to stairs.
Refer to Speirs + Major's Lighting Equipment Specification KXC-M0-001-S+M10793-J-63-850 for details.

Do not scale off this drawing.

Type BF: Interior quality surface mounted LED downlight to provide general lighting to stairs. Refer to Speirs + Major's Lighting Equipment Specification KXC-M0-001-S+M10793-J-63-850 for details.

Core 2 - Section Looking South
Scale 1:50@ A1

# Symbol Notes (where used):

Symbols indicate positions of luminaires and other equipment.

The alphanumeric reference beside each symbol refers to luminaire type - see relevant Speirs+Major Lighting Equipment Specification.

The numeric code beside each symbol refers to a logical control channel reference (NOT the same as a physical wiring circuit). For details of logical channels see relevant Speirs-Major Control Channel Schedule. For details of wiring circuits, etc., see relevant engineers' drawings.

NOTE:
ALL WIRING, CONDUITS, CONTAINMENT ROUTES ETC. TO ELECTRICAL ENGINEER'S DRAWINGS, DETAILS AND SPECIFICATION.
ALL ASSOCIATED FIXINGS, MOUNTING AND BRACKETRY TO ARCHITECTS DRAWINGS, DETAILS AND SPECIFICATION.
REFER TO ARCHITECTS CONSTRUCTION DRAWINGS FOR FINAL SETTING OUT OF LIGHTING EQUIPMENT.

# Detail 5014

O2 Core 2 - Section Looking North
Scale 1:50 @ A1

All drawings to be read in conjunction with all other relevant documents, including drawings and specifications.

Refer to Speirs+Major Lighting Designer's Risk Assessment for associated risks under the construction (Design and Management) Regulations (where applicable).