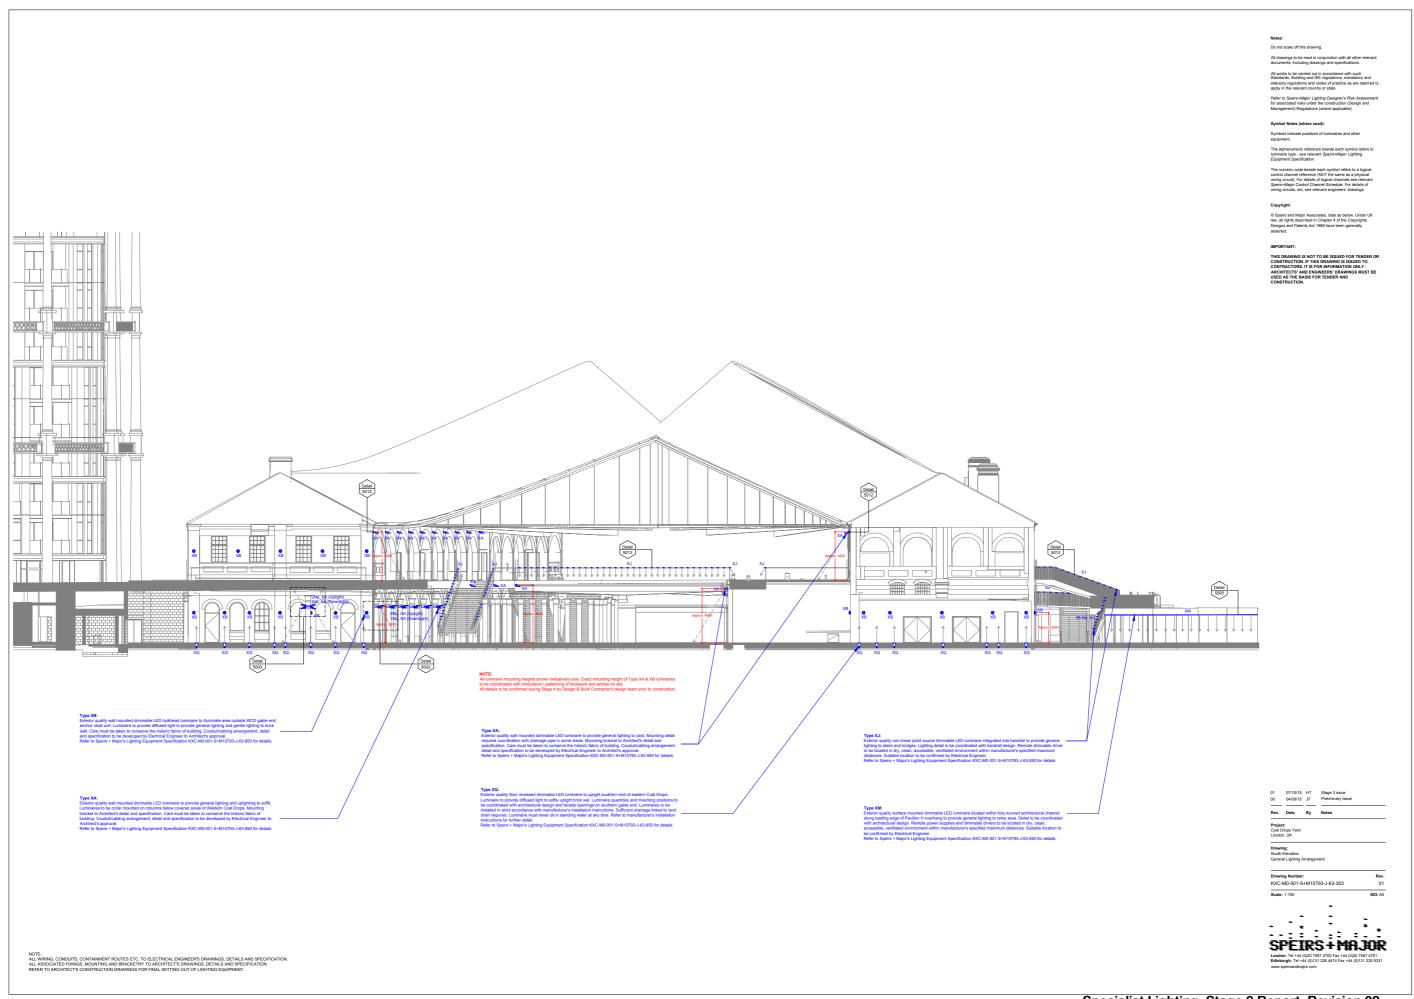

# Symbol Notes (where used):

Symbols indicate positions of luminaires and other equipment.

The alphanumeric reference beside each symbol refers to luminaire type - see relevant Speirs+Major Lighting Equipment Specification.

The numeric code beside each symbol refers to a logical control channel reference (NOT the same as a physical wiring circuit). For details of logical channels see relevant Speirs-Major Control Channel Schedule. For details of wiring circuits, etc., see relevant engineers' drawings.