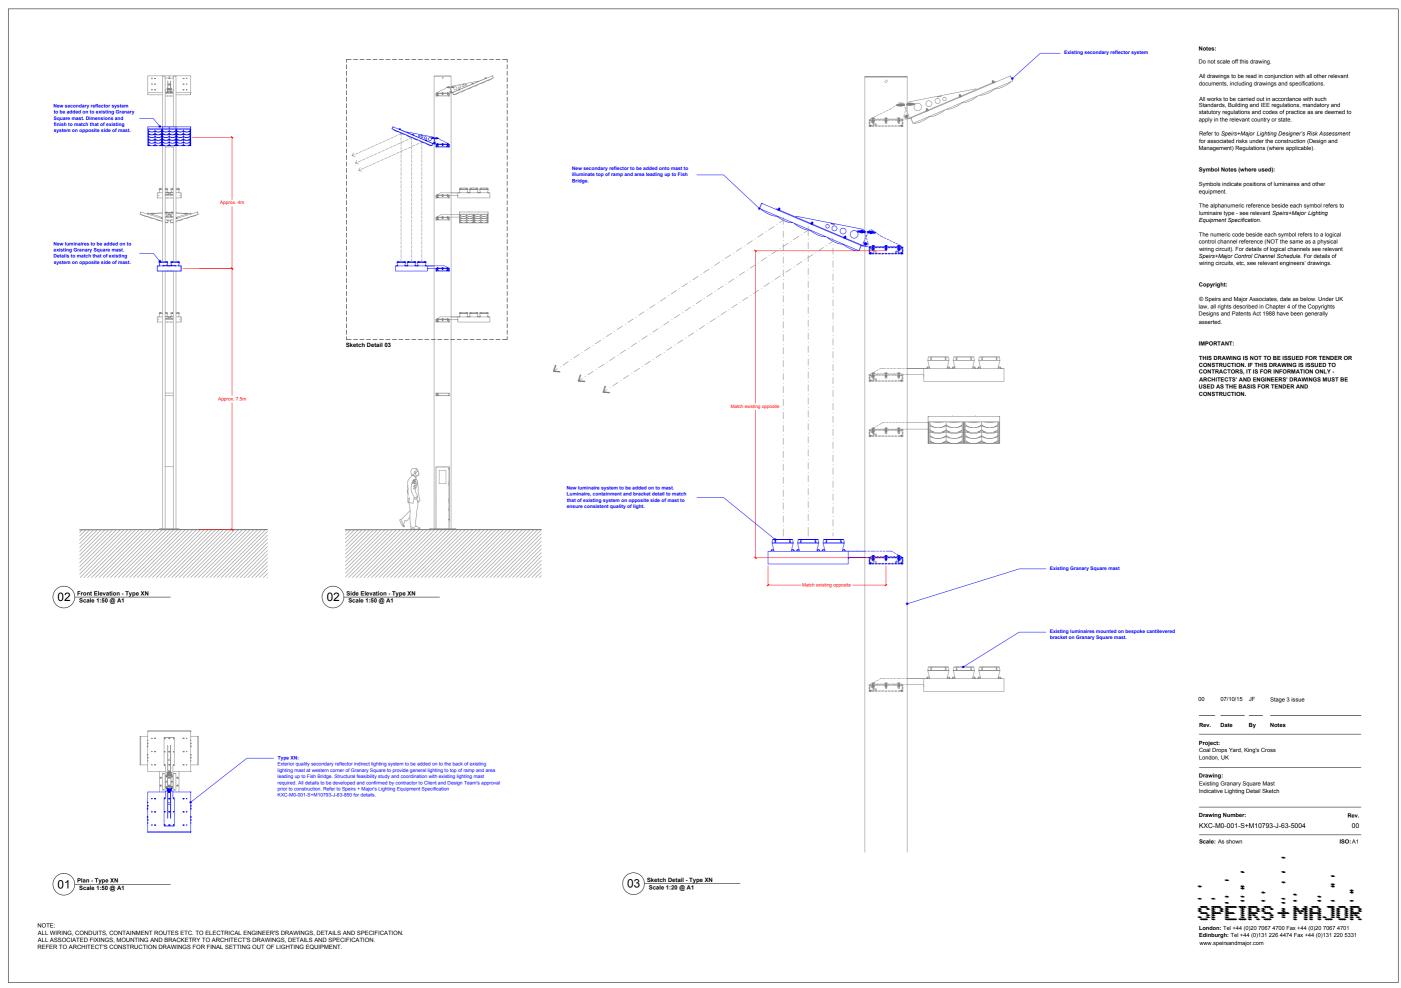

Type XH:
Exterior quality inground LED uplight to provide soft light to heritage arch reveals. Refer to Speirs + Major's Lighting Equipment Specification KXC-M0-001-S+M10793-J-63-850 for details.

Type XR:
Exterior quality dimmable LED ceiling mounted luminaire to provide general lighting on top stairs.
Refer to Speirs + Major's Lighting Equipment Specification KXC-M0-001-S+M10793-J-63-850 for details.

Type XW:
Exterior quality surface mounted luminaire to provide general lighting.
Refer to Speirs + Major's Lighting Equipment Specification KXC-M0-001-S+M10793-J-83-850 for details.

Type BG: Interior quality surface mounted LED downlight to illuminate metal mesh cladding around lift core. Refer to Speirs + Major's Lighting Equipment Specification KXC-M0-001-S+M10793-J-63-850 for detail