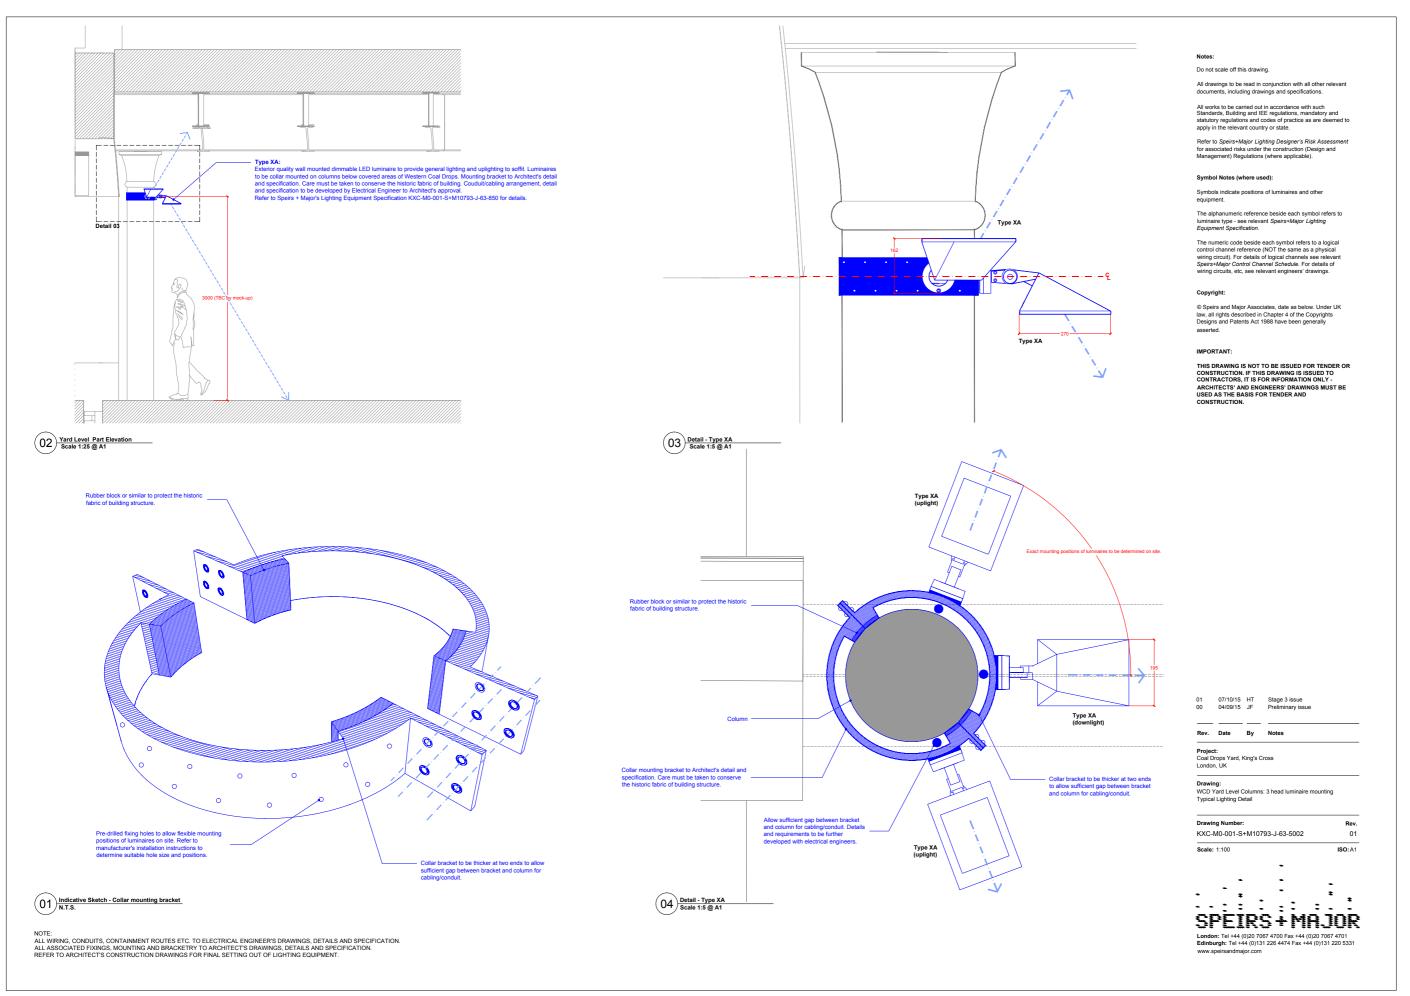

# Symbol Notes (where used):

Symbols indicate positions of luminaires and other equipment.

The alphanumeric reference beside each symbol refers to luminaire type - see relevant Speirs+Major Lighting Equipment Specification.

The numeric code beside each symbol refers to a logical control channel reference (NOT the same as a physical wiring circuit). For details of logical channels see relevant Speirs-Major Control Channel Schedule. For details of wiring circuits, etc., see relevant engineers' drawings.