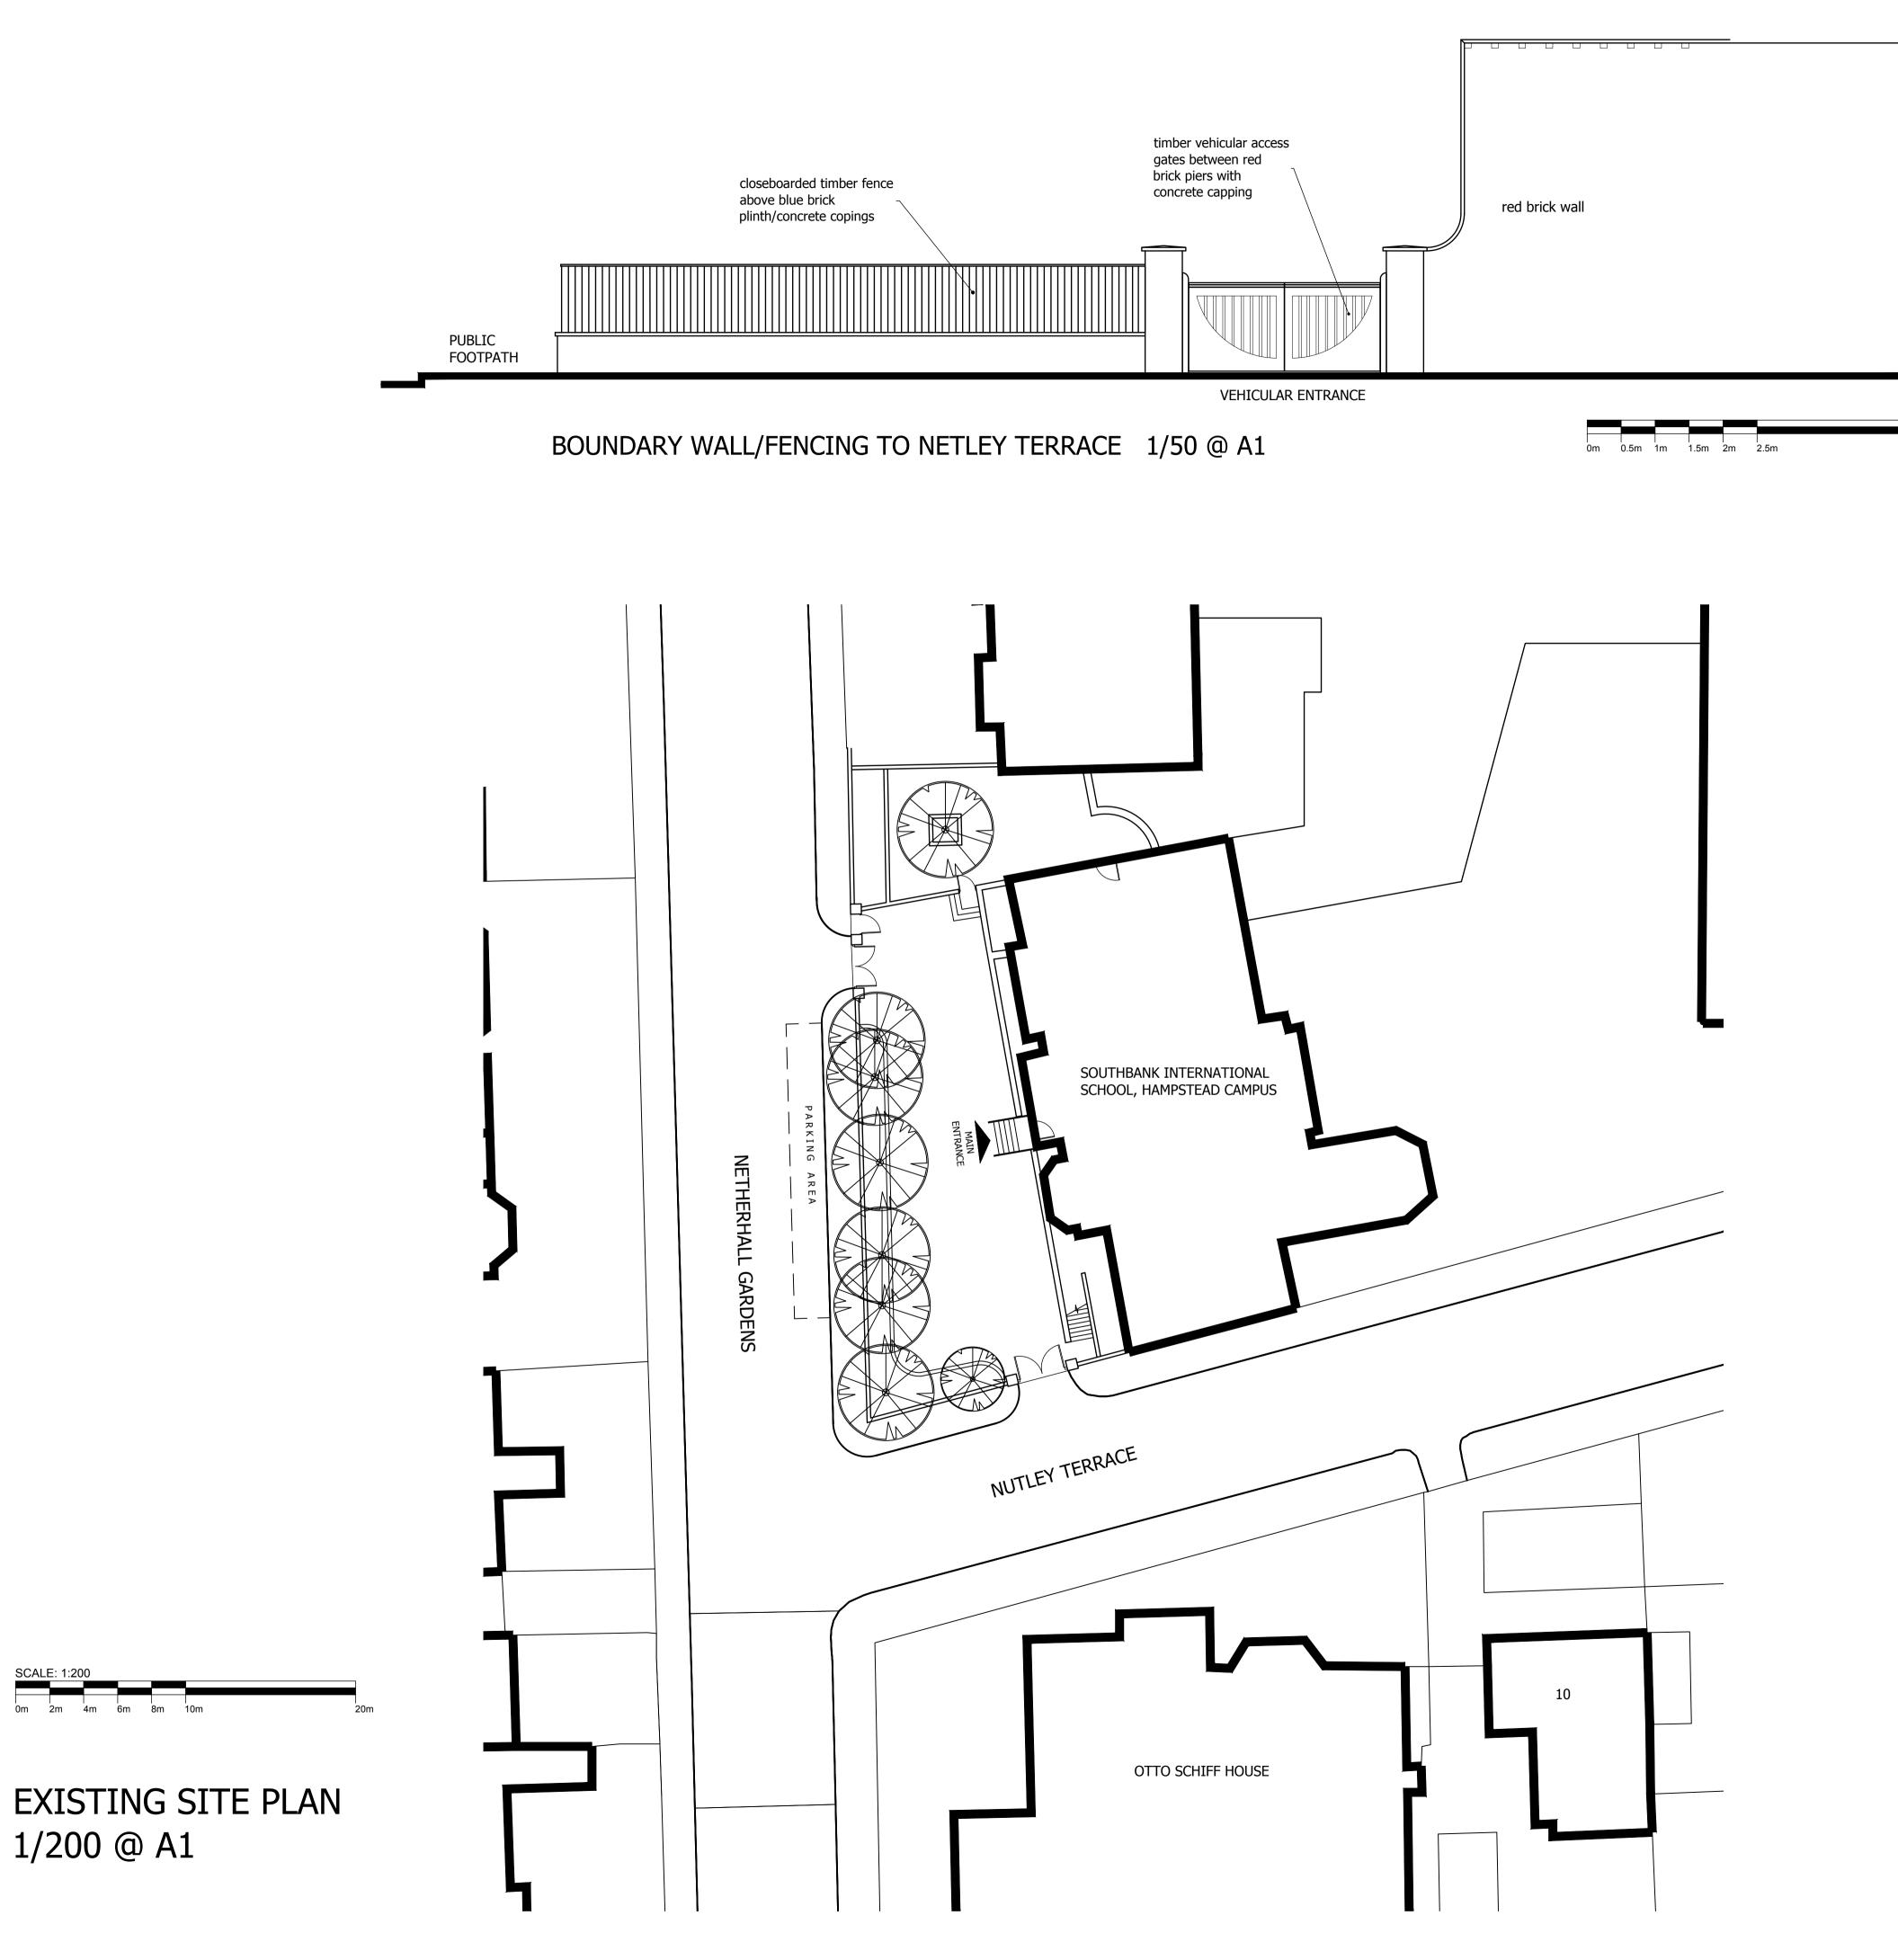

SCALE: 1:200 0m 2m 4m 6m 8m 10m

1/200 @ A1

| EXISTING | FORECOURT | LAYOUT |
|----------|-----------|--------|
|          |           |        |

HB Architects Ltd. The Old Telephone Exchange, Albert Street, Rugby, Warks. CV21 2SA Tel: 01788 576137 e-mail: info@hb-architects.co.uk www.hb-architects.co.uk

EXTERNAL ALTERATIONS TO SCHOOL ENTRANCE OFF NUTLEY TERRACE

COGNITA SCHOOLS LTD. SOUTHBANK INTERNATIONAL SCHOOL, NETHERHALL GARDENS, HAMPSTEAD

| Drawn:<br>CB<br>Date:<br>13.04.17<br>Scale:<br>1:200; 1:50 @ A1<br>Status:<br>Planning<br>Dwg No.<br>168:15:P20 |       | architects       |
|-----------------------------------------------------------------------------------------------------------------|-------|------------------|
| Date:<br>13.04.17<br>Scale:<br>1:200; 1:50 @ A1<br>Status:<br>Planning<br>Dwg No.                               | Draw  | n:               |
| 13.04.17<br>Scale:<br>1:200; 1:50 @ A1<br>Status:<br>Planning<br>Dwg No.                                        |       | СВ               |
| Scale:<br>1:200; 1:50 @ A1<br>Status:<br>Planning<br>Dwg No.                                                    | Date: |                  |
| 1:200; 1:50 @ A1<br>Status:<br>Planning<br>Dwg No.                                                              |       | 13.04.17         |
| Status:<br>Planning<br>Dwg No.                                                                                  | Scale | :                |
| Planning<br>Dwg No.                                                                                             |       | 1:200; 1:50 @ A1 |
| Dwg No.                                                                                                         | Statu | s:               |
|                                                                                                                 |       | Planning         |
| 168:15:P20                                                                                                      | Dwg   | No.              |
|                                                                                                                 |       | 168:15:P20       |