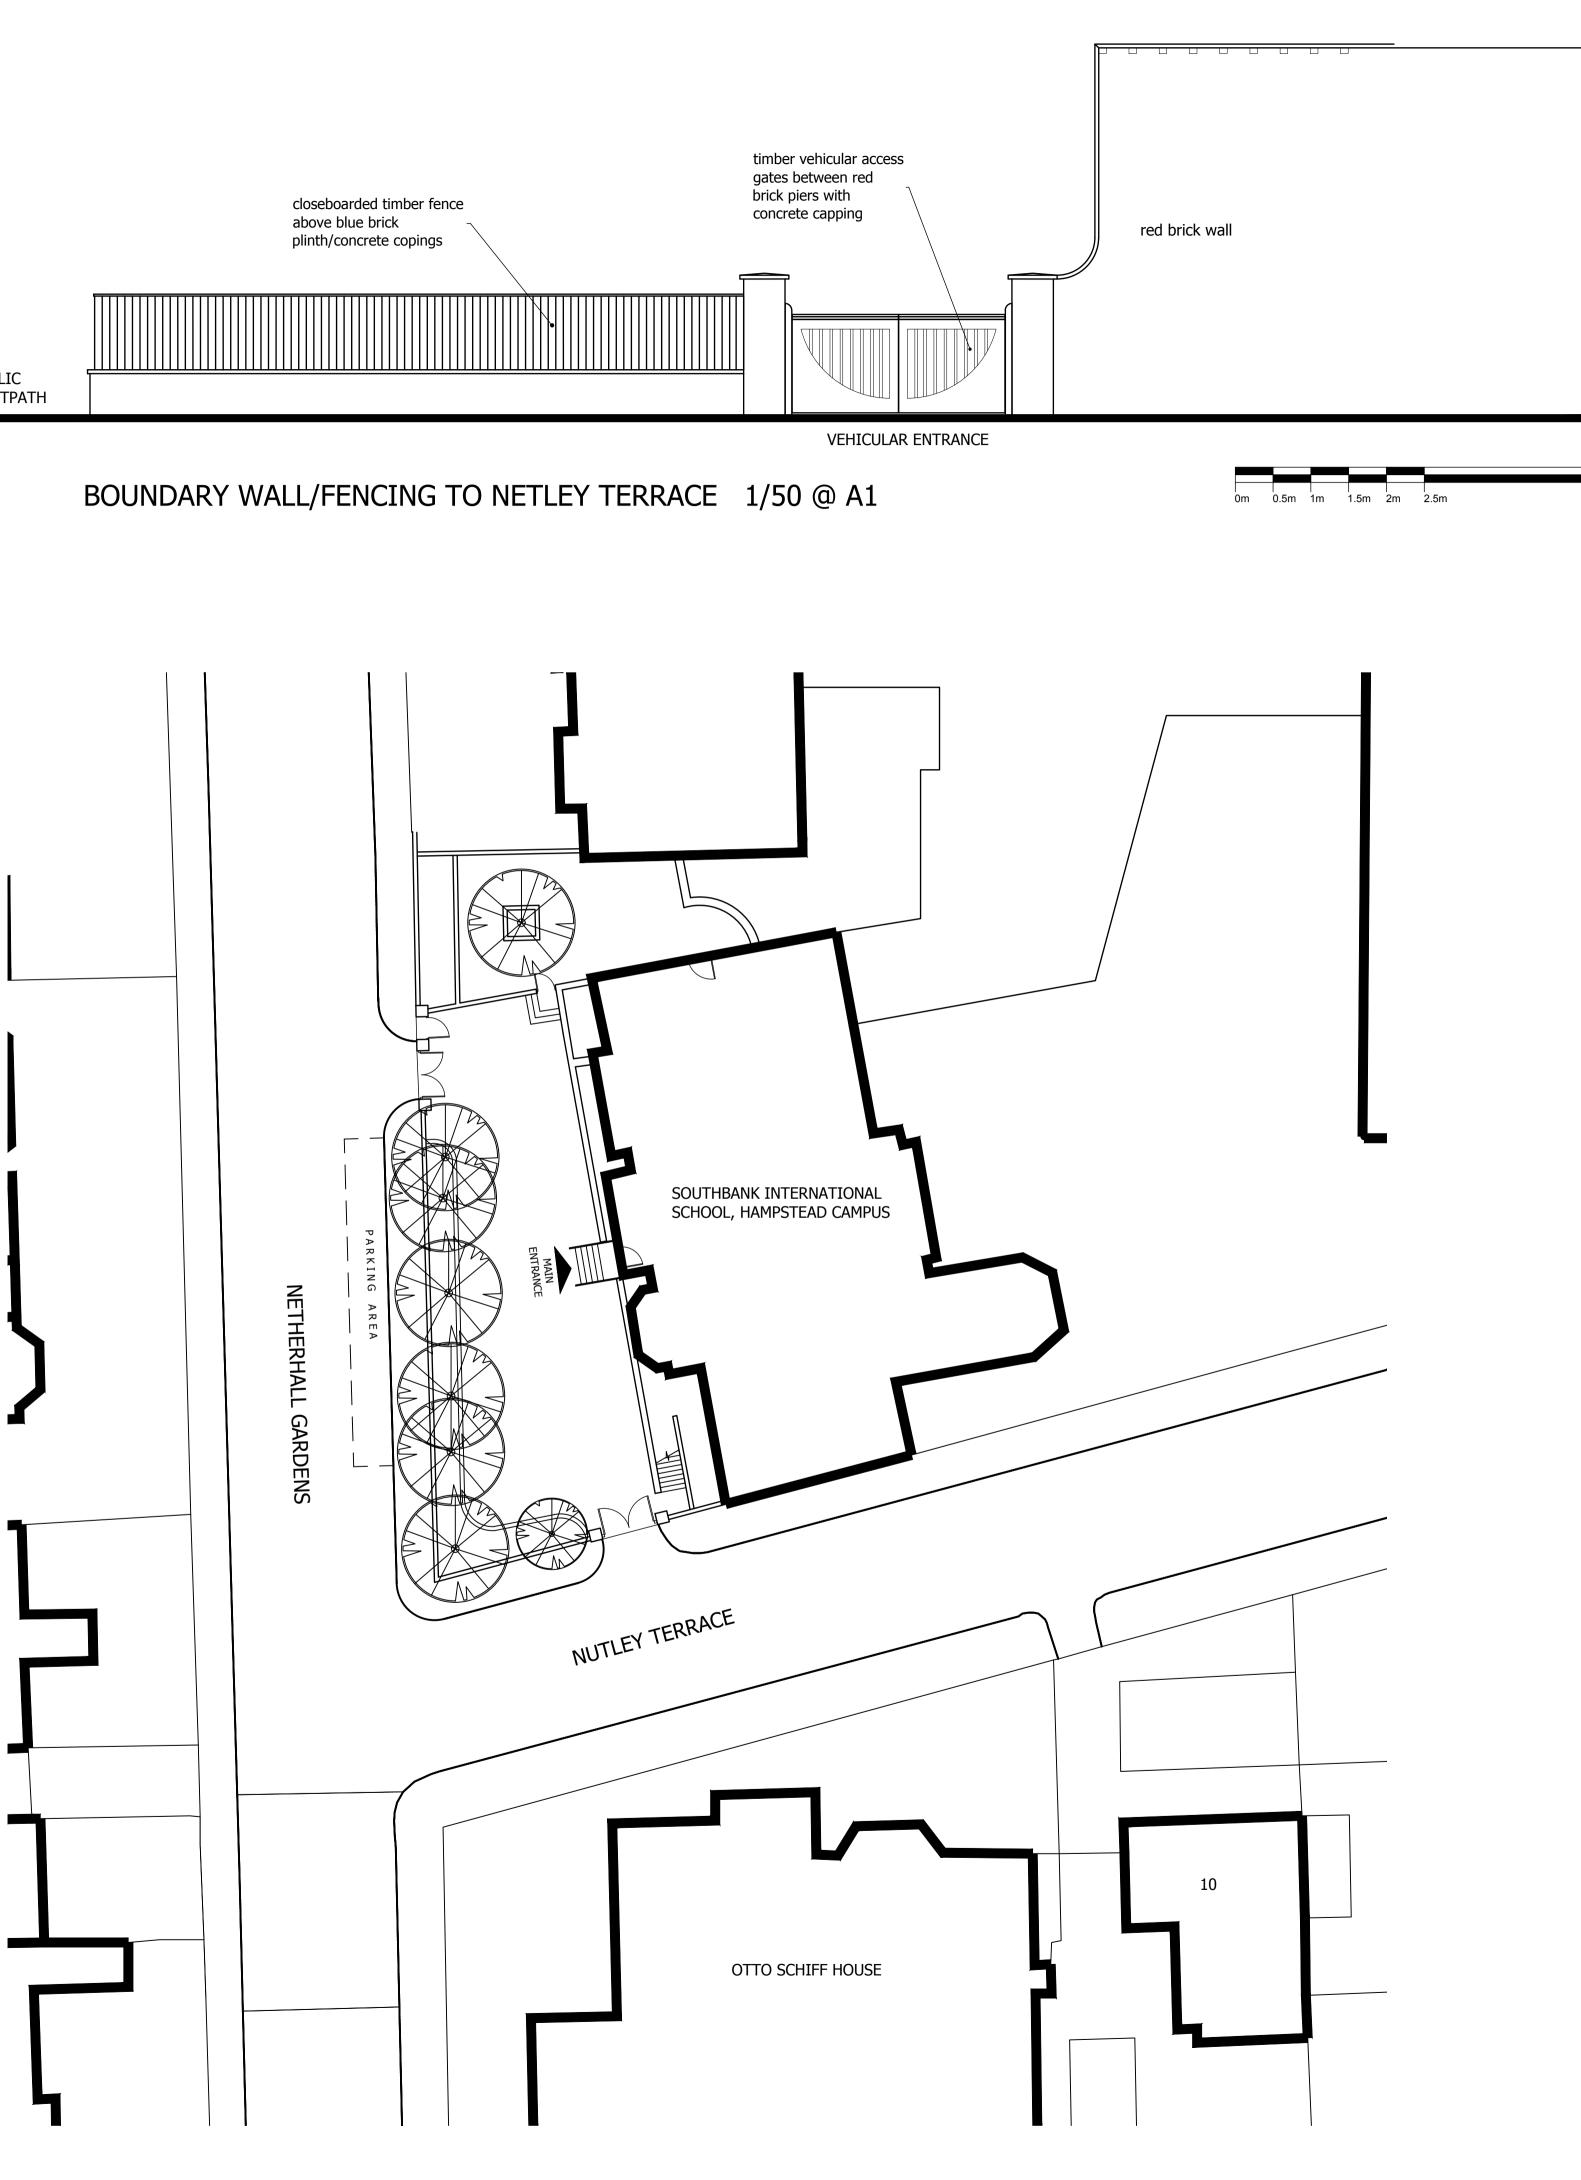

SCALE: 1:200 0m 2m 4m 6m 8m 10m

1/200 @ A1

| EXISTING | FORECOURT | LAYOUT |
|----------|-----------|--------|
|          |           |        |

HB Architects Ltd. The Old Telephone Exchange, Albert Street, Rugby, Warks. CV21 2SA Tel: 01788 576137 e-mail: info@hb-architects.co.uk www.hb-architects.co.uk

EXTERNAL ALTERATIONS TO SCHOOL ENTRANCE OFF NUTLEY TERRACE

COGNITA SCHOOLS LTD. SOUTHBANK INTERNATIONAL SCHOOL, NETHERHALL GARDENS, HAMPSTEAD

| Drawn:<br>CB<br>Date:<br>13.04.17<br>Scale:<br>1:200; 1:50 @ A1<br>Status:<br>Planning<br>Dwg No.<br>168:15:P20 |       | architects       |
|-----------------------------------------------------------------------------------------------------------------|-------|------------------|
| Date:<br>13.04.17<br>Scale:<br>1:200; 1:50 @ A1<br>Status:<br>Planning<br>Dwg No.                               | Draw  | n:               |
| 13.04.17<br>Scale:<br>1:200; 1:50 @ A1<br>Status:<br>Planning<br>Dwg No.                                        |       | СВ               |
| Scale:<br>1:200; 1:50 @ A1<br>Status:<br>Planning<br>Dwg No.                                                    | Date: |                  |
| 1:200; 1:50 @ A1<br>Status:<br>Planning<br>Dwg No.                                                              |       | 13.04.17         |
| Status:<br>Planning<br>Dwg No.                                                                                  | Scale | :                |
| Planning<br>Dwg No.                                                                                             |       | 1:200; 1:50 @ A1 |
| Dwg No.                                                                                                         | Statu | s:               |
|                                                                                                                 |       | Planning         |
| 168:15:P20                                                                                                      | Dwg   | No.              |
|                                                                                                                 |       | 168:15:P20       |