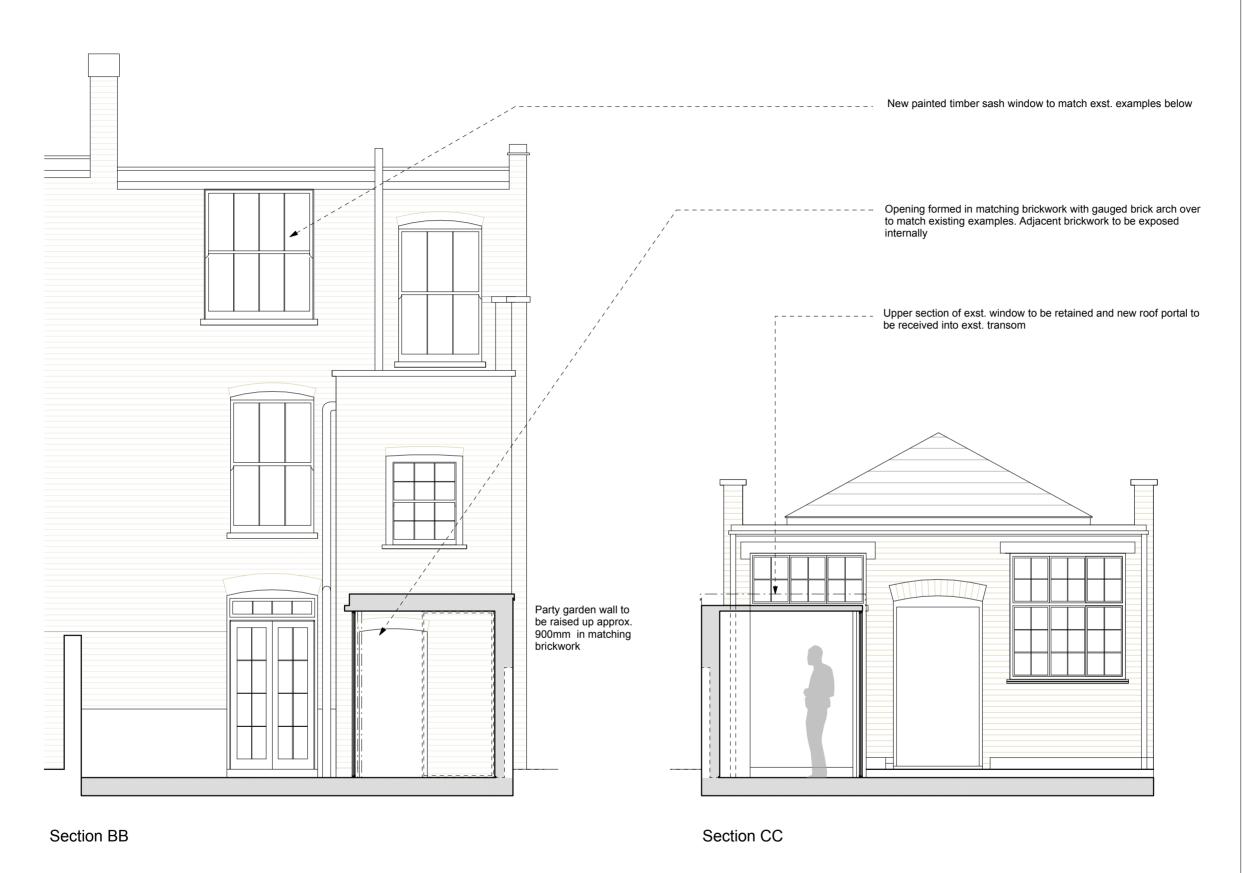

AS PROPOSED \_ Sections BB & CC

## General Notes Do not scale from this drawing All dimensions to be verified on site To be read in conjunction with all relevant documents In the event of discrepancy notify the Architect immediately This document is copyright of Hugh Cullum Architects Ltd Issue Status SK Sketch D Design T Tender Existing Condition Permissions Contract New Construction **Demolished Construction** Note All existing UPVC windows to be replaced with painted timber sash window to similar pattern (\_): Issued for planning application (12.04.17/GW)