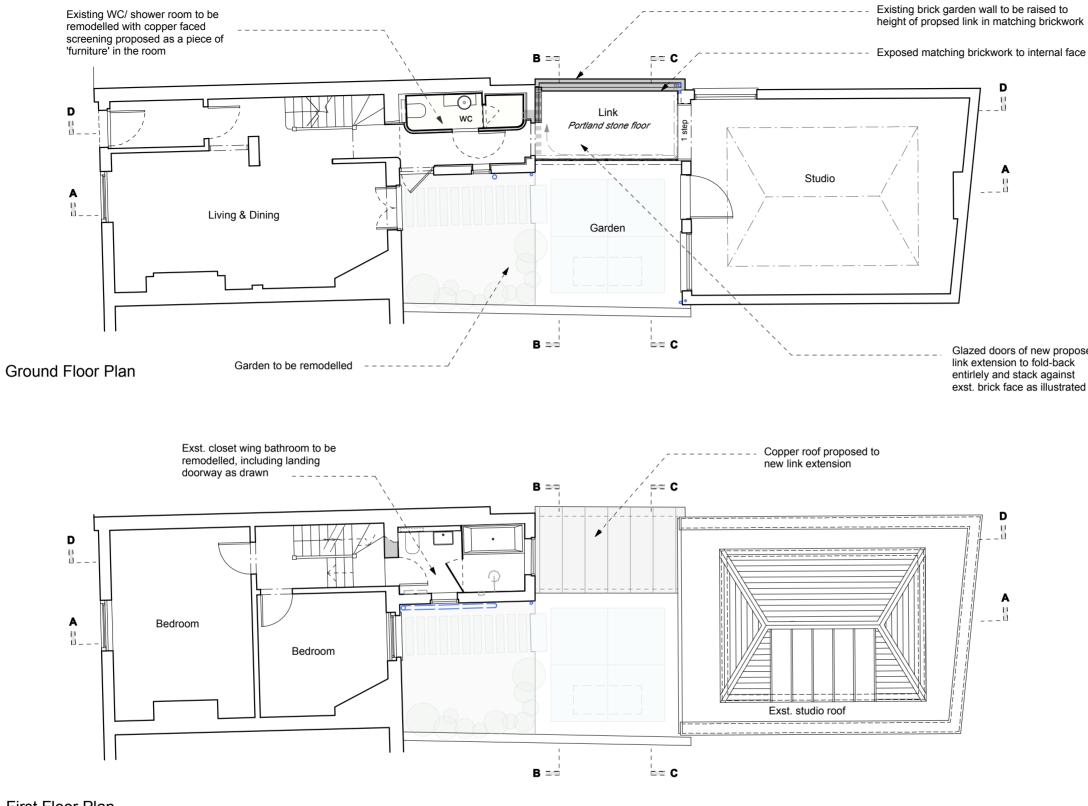

AS PROPOSED \_ Ground and First Floor Layouts

|     | General Notes<br>Do not scale from this drawing<br>All dimensions to be verified on site<br>To be read in conjunction with all relevant documents<br>In the event of discrepancy notify the Architect immediately<br>This document is copyright of Hugh Cullum Architects Ltd |                 |                                               |
|-----|-------------------------------------------------------------------------------------------------------------------------------------------------------------------------------------------------------------------------------------------------------------------------------|-----------------|-----------------------------------------------|
| 3   | <b>Issue Status</b><br>SK Sketch<br>D Design<br>T Tender                                                                                                                                                                                                                      | E<br>P I<br>C ( | Existing Condition<br>Permissions<br>Contract |
|     |                                                                                                                                                                                                                                                                               | New Cons        | struction                                     |
|     |                                                                                                                                                                                                                                                                               | Demolishe       | ed Construction                               |
|     | Note                                                                                                                                                                                                                                                                          |                 |                                               |
|     | replace                                                                                                                                                                                                                                                                       |                 | windows to be<br>ited timber sash<br>pattern  |
| sed |                                                                                                                                                                                                                                                                               |                 |                                               |
| ł   |                                                                                                                                                                                                                                                                               |                 |                                               |
|     |                                                                                                                                                                                                                                                                               |                 |                                               |
|     |                                                                                                                                                                                                                                                                               |                 |                                               |
|     |                                                                                                                                                                                                                                                                               |                 |                                               |
|     |                                                                                                                                                                                                                                                                               |                 |                                               |
|     |                                                                                                                                                                                                                                                                               |                 |                                               |
|     |                                                                                                                                                                                                                                                                               |                 |                                               |
|     |                                                                                                                                                                                                                                                                               |                 |                                               |
|     |                                                                                                                                                                                                                                                                               |                 |                                               |
|     |                                                                                                                                                                                                                                                                               |                 |                                               |
|     |                                                                                                                                                                                                                                                                               |                 |                                               |
|     |                                                                                                                                                                                                                                                                               |                 |                                               |
|     |                                                                                                                                                                                                                                                                               |                 |                                               |
|     |                                                                                                                                                                                                                                                                               |                 |                                               |
|     |                                                                                                                                                                                                                                                                               |                 |                                               |
|     |                                                                                                                                                                                                                                                                               |                 |                                               |
|     |                                                                                                                                                                                                                                                                               |                 |                                               |
|     |                                                                                                                                                                                                                                                                               |                 |                                               |
|     |                                                                                                                                                                                                                                                                               |                 |                                               |
|     |                                                                                                                                                                                                                                                                               |                 |                                               |
|     |                                                                                                                                                                                                                                                                               |                 | cation (12.04.17/GW)<br>Irawn by/checked by)  |
|     | ниднсі                                                                                                                                                                                                                                                                        |                 | 16 New End Square                             |
|     | ARCHITEC                                                                                                                                                                                                                                                                      | TS LTD          |                                               |
|     | 61b Judd<br>London W(                                                                                                                                                                                                                                                         | Street          | Proposed<br>Ground and First Floor            |
|     |                                                                                                                                                                                                                                                                               | 837647          | 1:100@A3 October 2016                         |