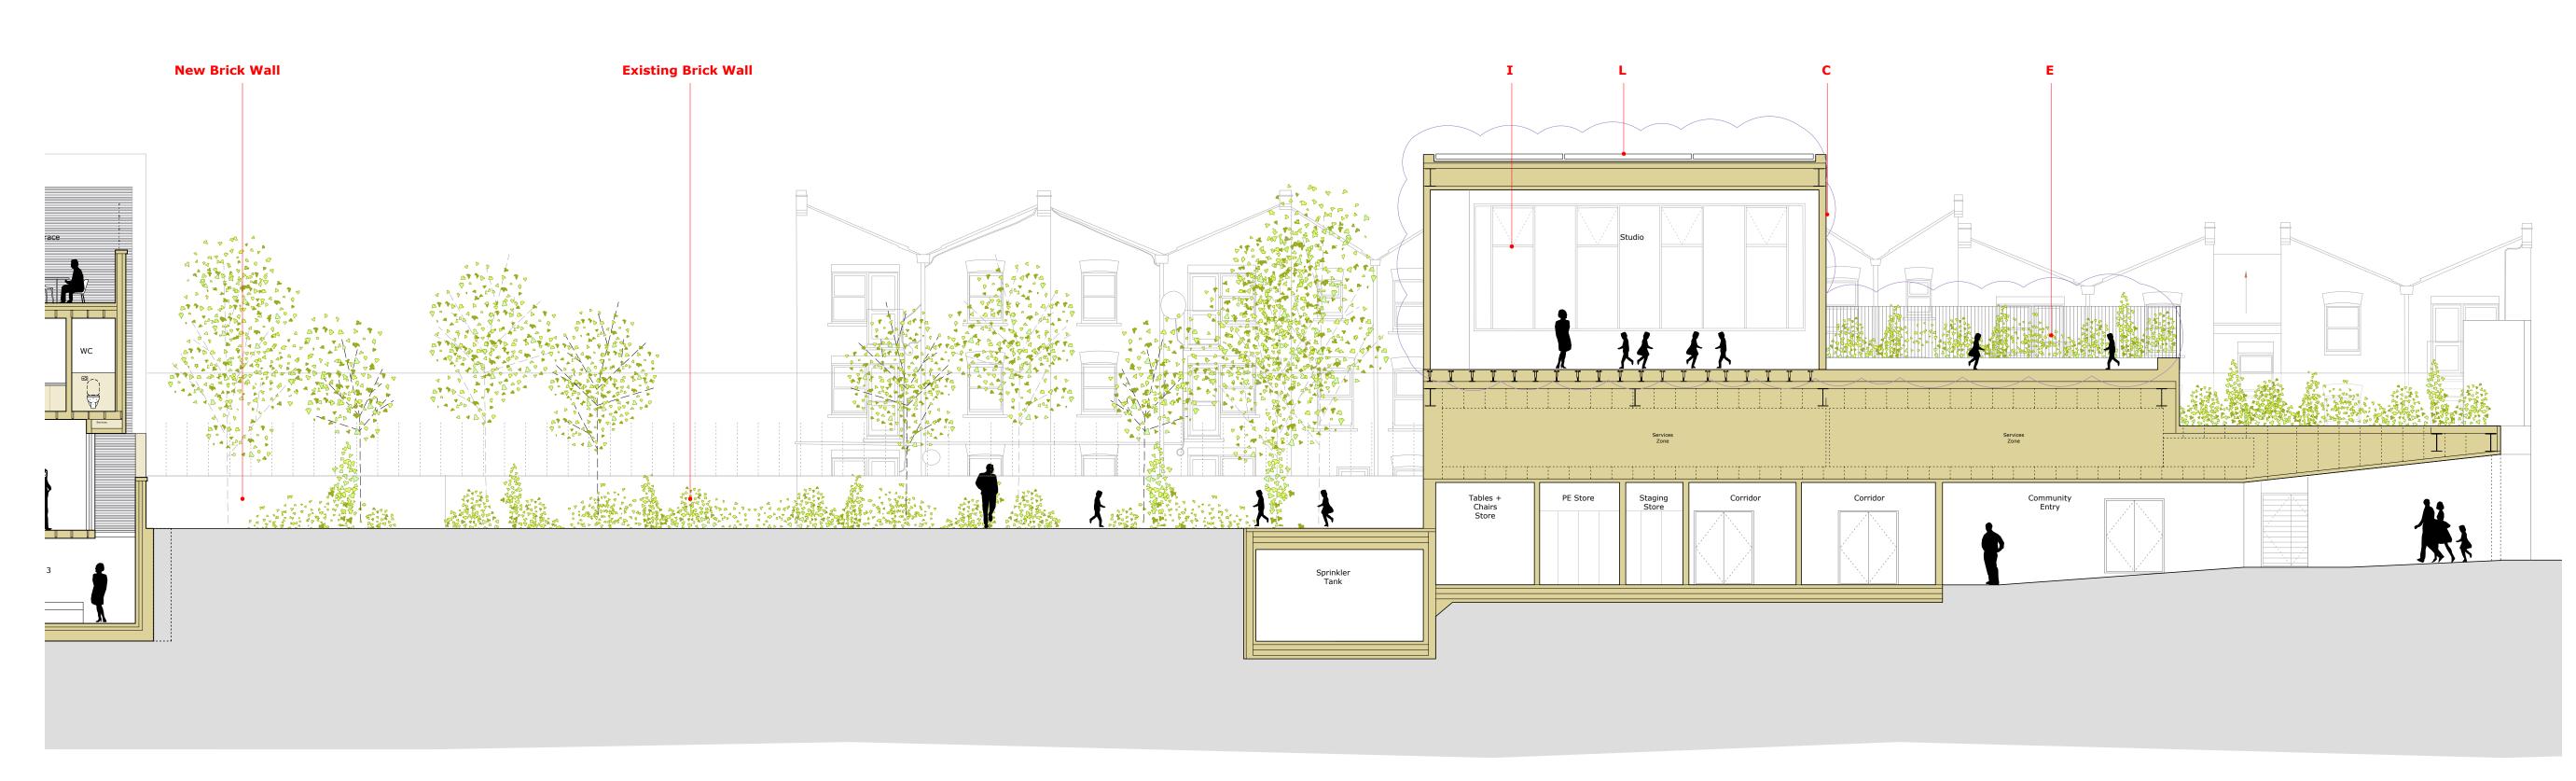

**Section 9** 1:100

**Section 10** 1:100

| $\frown$   |                                       | ~~~~~~~~~~~~~~~~~~~~~~~~~~~~~~~~~~~~~~~              |
|------------|---------------------------------------|------------------------------------------------------|
| Finishes   |                                       |                                                      |
| A White Pr | ofiled PPC Aluminium Mesh             | J Rooflights                                         |
| B White Pr | ofiled PPC Aluminium Mesh over plinth | K Extensive Green Roof                               |
| C White Pr | ofiled PPC Aluminium cladding         | L Photovoltaic Panels                                |
| D Precast  | Concrete Plinth                       | M Built-in joinery                                   |
| E White St | eel railings/balustrades              | N White render                                       |
| F White pa | inted timber cladding                 | O Profiled PPC Aluminium Mesh to match plinth colour |
| G Vertical | Timber boarding                       | P White finished timber board cladding               |
| H Vertical | board marked precast concrete panels  | Q PPC metal louvre cladding to match render colour   |
| I Aluminiu | m framed glazing                      |                                                      |
| \          |                                       |                                                      |

## PLANNING ISSUE

| Updated to incorporate elevation<br>amendments |                                                                       |        | 30.03.17      | R1  |
|------------------------------------------------|-----------------------------------------------------------------------|--------|---------------|-----|
| Issue/Revision                                 |                                                                       |        | Date          | Rev |
| Project:                                       |                                                                       |        |               |     |
|                                                | <b>ild Primary Sch</b><br>eville Primary Sch                          |        |               |     |
| Hayl                                           | nursta                                                                | n d    | Co.           |     |
| T: (020) 72                                    | r Street, London, E1 6<br>47 7028 F: (020) 724<br>ayhurstand.co.uk ww | 7 7029 |               |     |
| Subject:                                       | Sections 9 and 10 - Proposed                                          |        |               |     |
| Scale:                                         | 1:100                                                                 |        | Date: 27.11.2 | 015 |
| Original Size:                                 | A1                                                                    |        |               |     |
| Drawing No.:                                   | 176 A22                                                               | 26     | R1            |     |