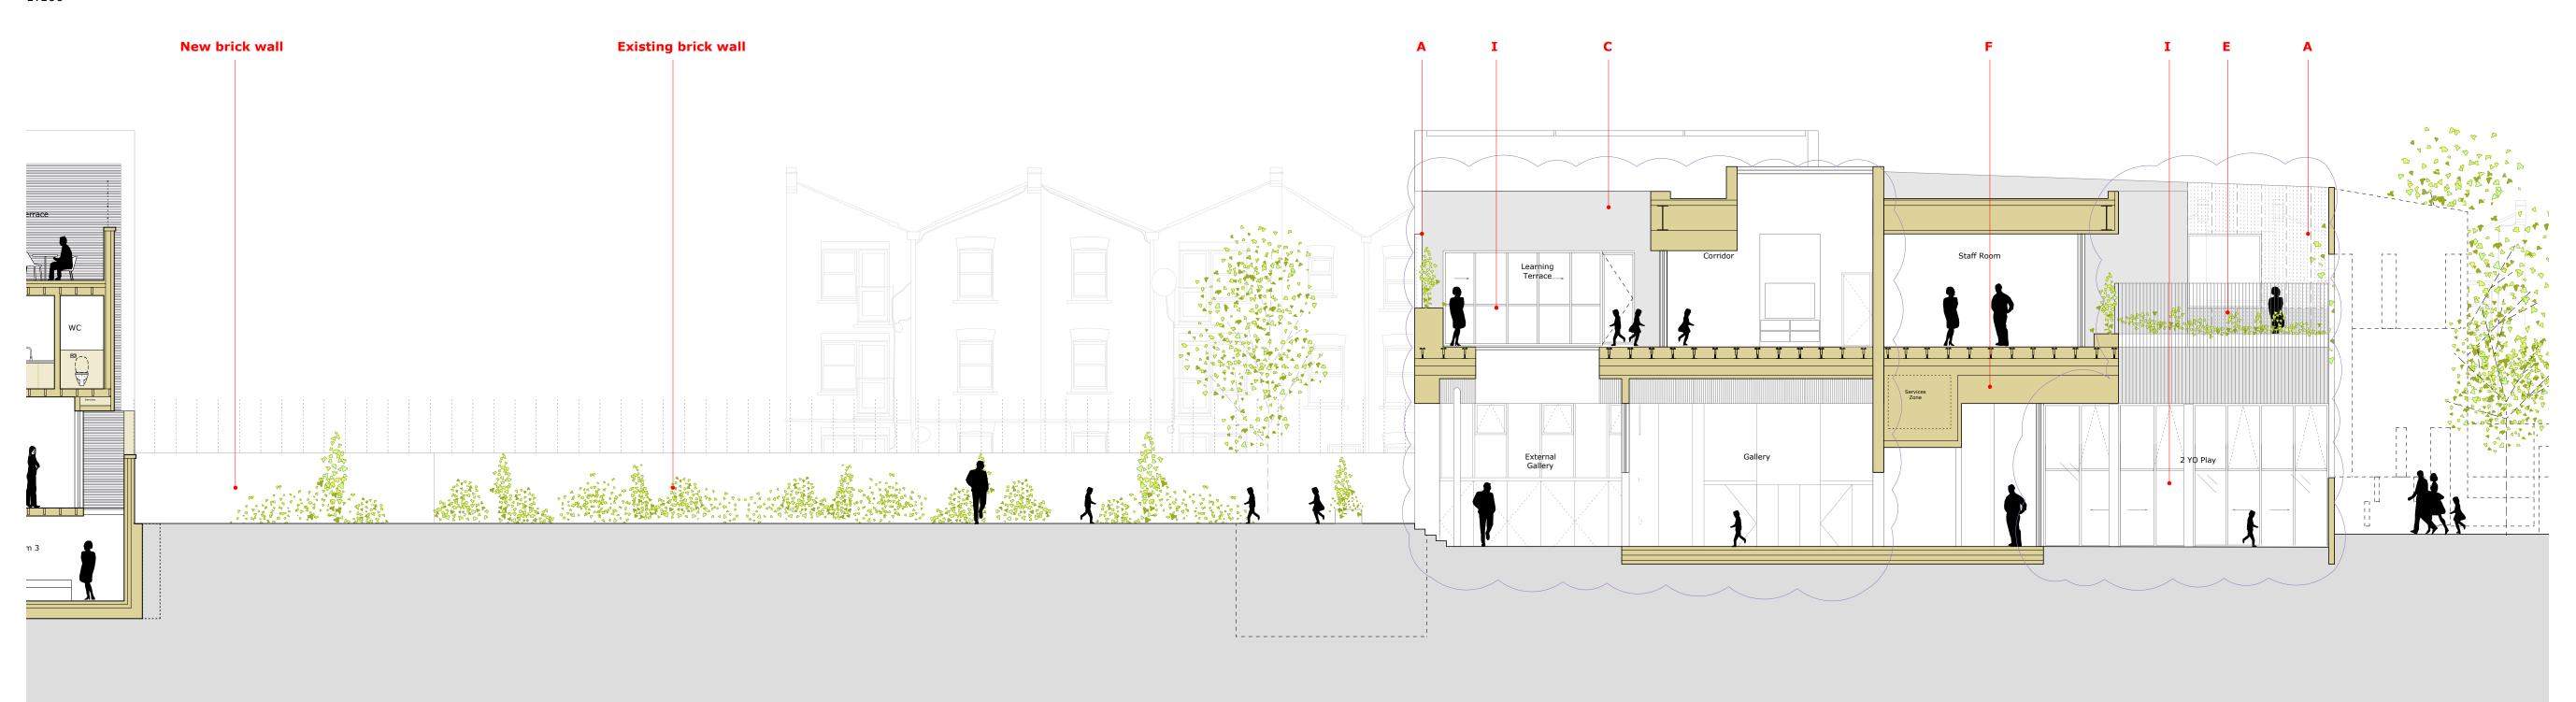

**Section 9** 1:100

**Section 10** 1:100

| $\frown$   |                                       | ~~~~~~~~~~~~~~~~~~~~~~~~~~~~~~~~~~~~~~~              |
|------------|---------------------------------------|------------------------------------------------------|
| Finishes   |                                       |                                                      |
| A White Pr | ofiled PPC Aluminium Mesh             | J Rooflights                                         |
| B White Pr | ofiled PPC Aluminium Mesh over plinth | K Extensive Green Roof                               |
| C White Pr | ofiled PPC Aluminium cladding         | L Photovoltaic Panels                                |
| D Precast  | Concrete Plinth                       | M Built-in joinery                                   |
| E White St | eel railings/balustrades              | N White render                                       |
| F White pa | inted timber cladding                 | O Profiled PPC Aluminium Mesh to match plinth colour |
| G Vertical | Timber boarding                       | P White finished timber board cladding               |
| H Vertical | board marked precast concrete panels  | Q PPC metal louvre cladding to match render colour   |
| I Aluminiu | m framed glazing                      |                                                      |
| \          |                                       |                                                      |

## PLANNING ISSUE

| Updated to incorporate elevation<br>amendments |                                                                       |        | 30.03.17      | R1  |
|------------------------------------------------|-----------------------------------------------------------------------|--------|---------------|-----|
| Issue/Revision                                 |                                                                       |        | Date          | Rev |
| Project:                                       |                                                                       |        |               |     |
|                                                | <b>ild Primary Sch</b><br>eville Primary Sch                          |        |               |     |
| Hayl                                           | nursta                                                                | n d    | Co.           |     |
| T: (020) 72                                    | r Street, London, E1 6<br>47 7028 F: (020) 724<br>ayhurstand.co.uk ww | 7 7029 |               |     |
| Subject:                                       | Sections 9 and 10 - Proposed                                          |        |               |     |
| Scale:                                         | 1:100                                                                 |        | Date: 27.11.2 | 015 |
| Original Size:                                 | A1                                                                    |        |               |     |
| Drawing No.:                                   | 176 A22                                                               | 26     | R1            |     |