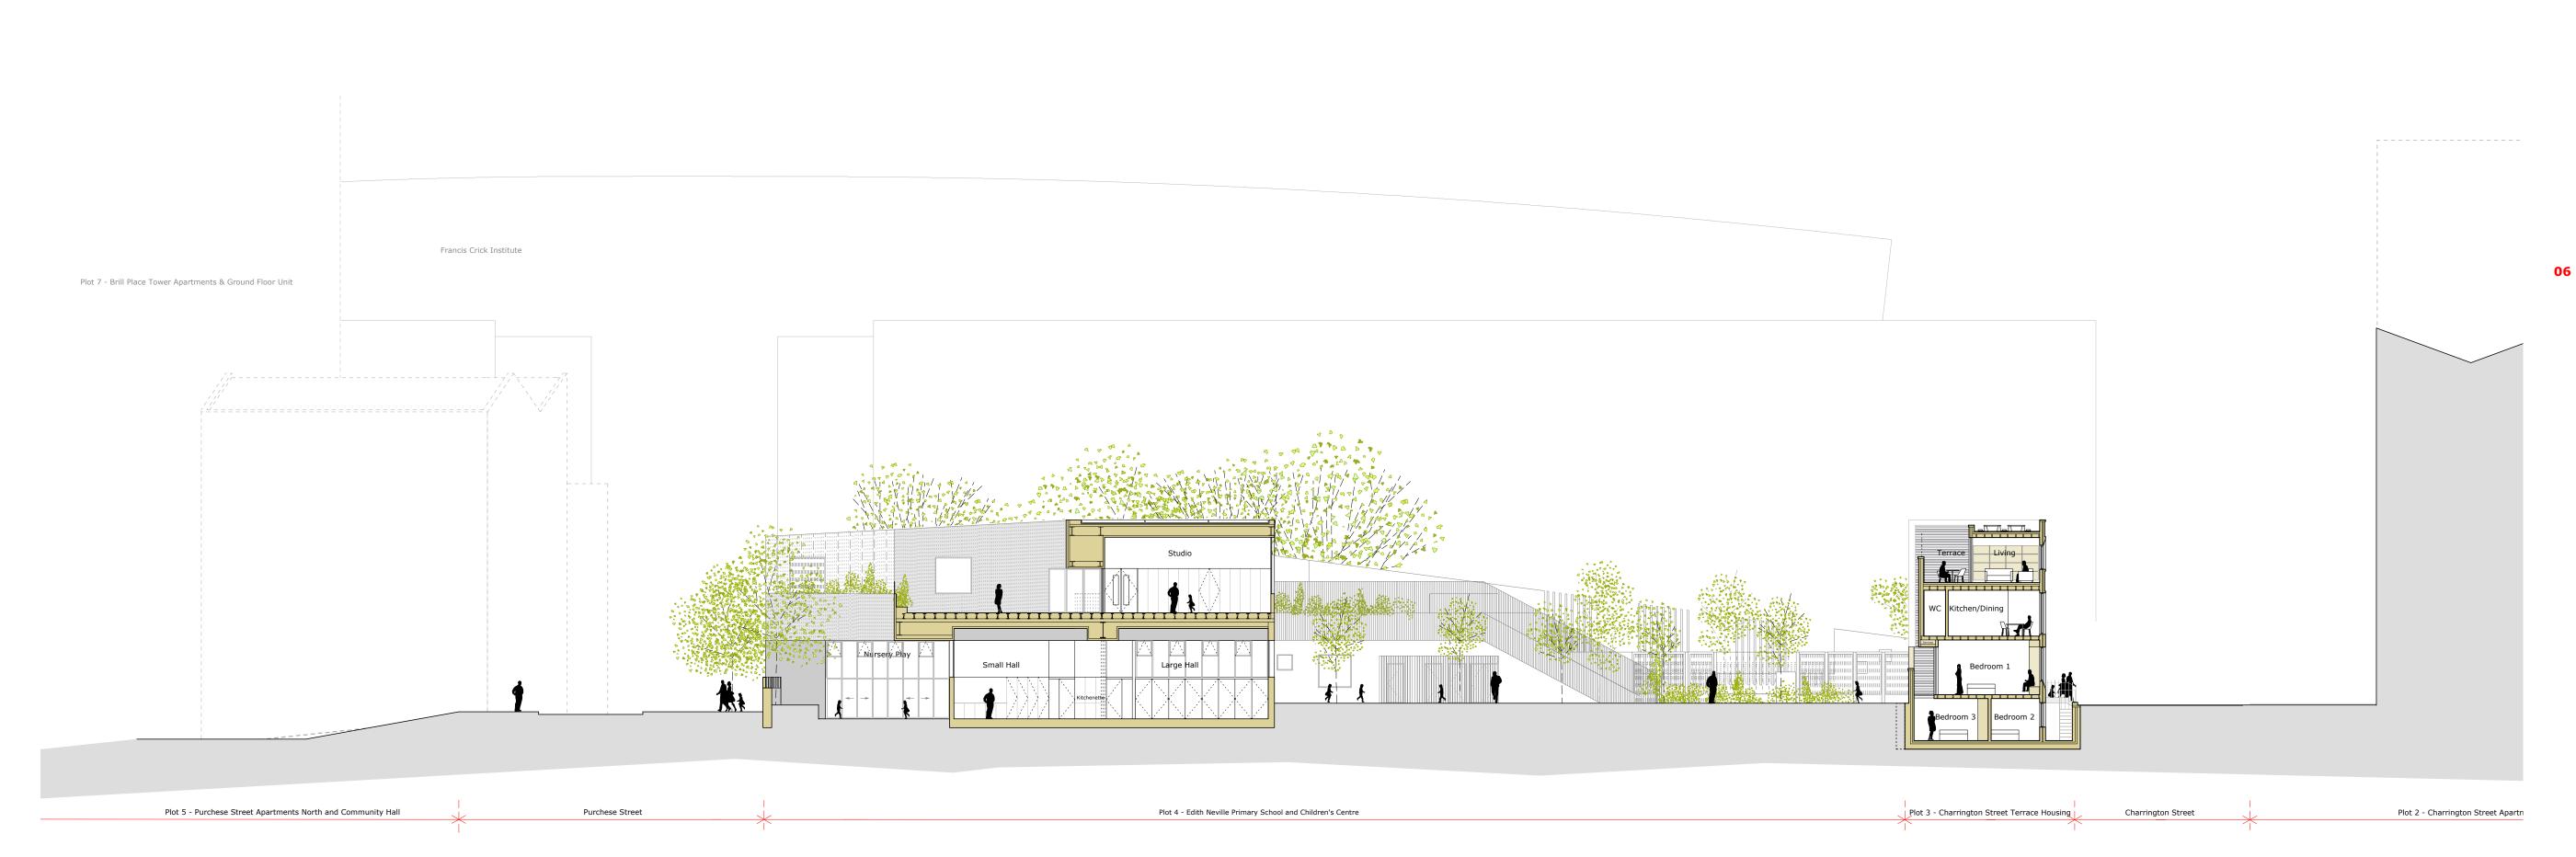

## Section 6 in Context 1:200

**New Build Primary School** Edith Neville Primary School

PLANNING ISSUE

Check all dimensions on site. Do not scale off drawings without prior consultation. Any discrepancies to be reported to architects before execution of relevant works. This drawing has been produced for LB Camden for the works at Edith Neville Primary School and for that application alone and is not intended for use by any other person or for any other purpose. Drawings remain copyright of Hayhurst and Co. and may not be reproduced without written consent or licence.

Hayhurst and Co. 26 Fournier Street, London, E1 6QE T: (020) 7247 7028 F: (020) 7247 7029 E. mail@hayhurstand.co.uk www.hayhurstand.co.ul

Subject: Section 6 - Proposed

Drawing No.: 176 A224 R1