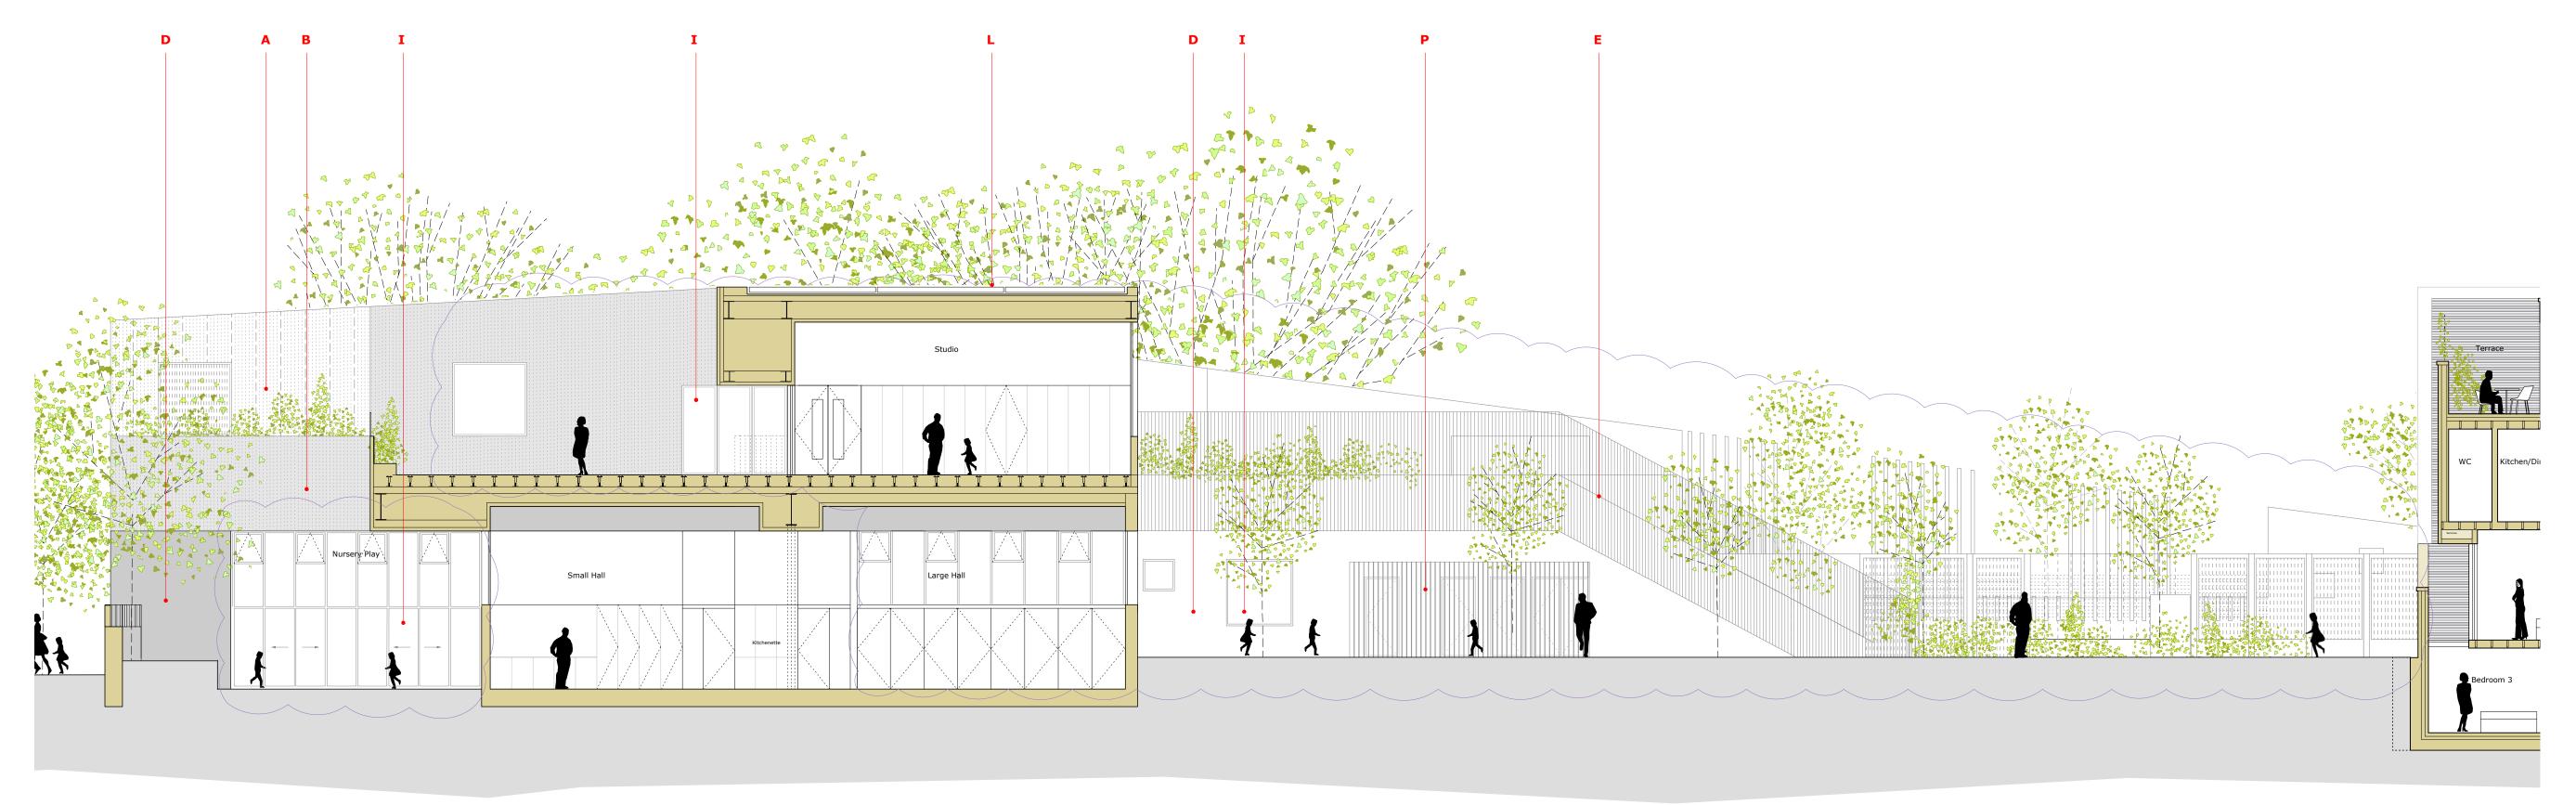

## **Section 6** 1:100

I Aluminium framed glazing

|   | Finishes                                        |                                                |
|---|-------------------------------------------------|------------------------------------------------|
| 1 | A White Profiled PPC Aluminium Mesh             | J Rooflights                                   |
| 1 | B White Profiled PPC Aluminium Mesh over plinth | K Extensive Green Roof                         |
| ( | C White Profiled PPC Aluminium cladding         | L Photovoltaic Panels                          |
| / | D Precast Concrete Plinth                       | M Built-in joinery                             |
| \ | E White Steel railings/balustrades              | N White render                                 |
| ( | F White painted timber cladding                 | O Profiled PPC Aluminium Mesh to match plinth  |
| ( | G Vertical Timber boarding                      | P White finished timber board cladding         |
| 1 | H Vertical board marked precast concrete panels | Q PPC metal louvre cladding to match render co |
| 1 | I Aluminium framed glazing                      | R Glass Balustrade                             |

**New Build Primary School** Edith Neville Primary School

PLANNING ISSUE

Check all dimensions on site. Do not scale off drawings without prior consultation. Any discrepancies to be reported to architects before execution of relevant works. This drawing has been produced for LB Camden for the works at Edith Neville Primary School and for that application alone and is not intended for use by any other person or for any other purpose. Drawings remain copyright of Hayhurst and Co. and may not be reproduced without written consent or licence.

Hayhurst and Co. 26 Fournier Street, London, E1 6QE T: (020) 7247 7028 F: (020) 7247 7029 E. mail@hayhurstand.co.uk www.hayhurstand.co.ul

Subject: Section 6 - Proposed

Drawing No.: 176 A224 R1