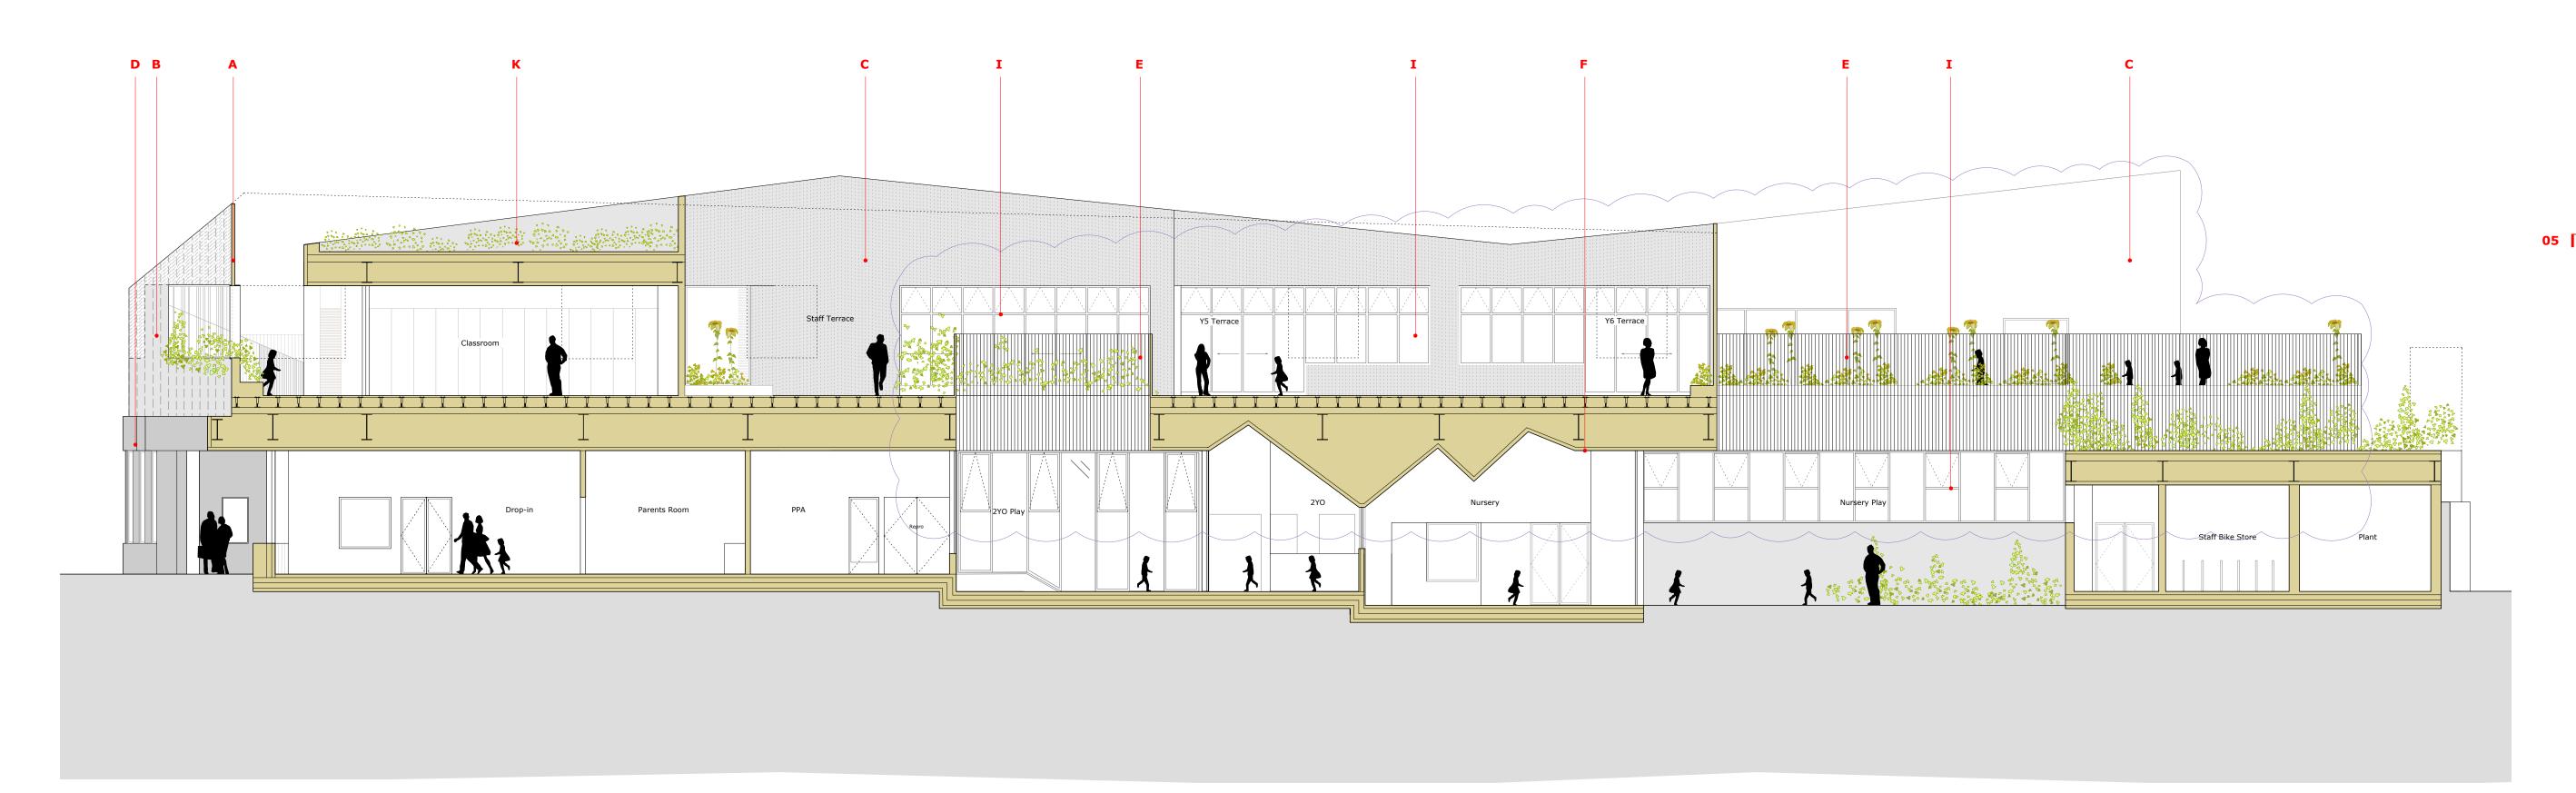

## **Section 5** 1:100

|                                                 | ~~~~~~~~~~~~~~~~~~~~~~~~~~~~~~~~~~~~~~~              |
|-------------------------------------------------|------------------------------------------------------|
| Finishes                                        |                                                      |
| A White Profiled PPC Aluminium Mesh             | J Rooflights                                         |
| B White Profiled PPC Aluminium Mesh over plinth | K Extensive Green Roof                               |
| C White Profiled PPC Aluminium cladding         | L Photovoltaic Panels                                |
| D Precast Concrete Plinth                       | M Built-in joinery                                   |
| E White Steel railings/balustrades              | N White render                                       |
| F White painted timber cladding                 | O Profiled PPC Aluminium Mesh to match plinth colour |
| G Vertical Timber boarding                      | P White finished timber board cladding               |
| H Vertical board marked precast concrete panels | Q PPC metal louvre cladding to match render colour   |
| I Aluminium framed glazing                      | R Glass Balustrade                                   |
|                                                 |                                                      |