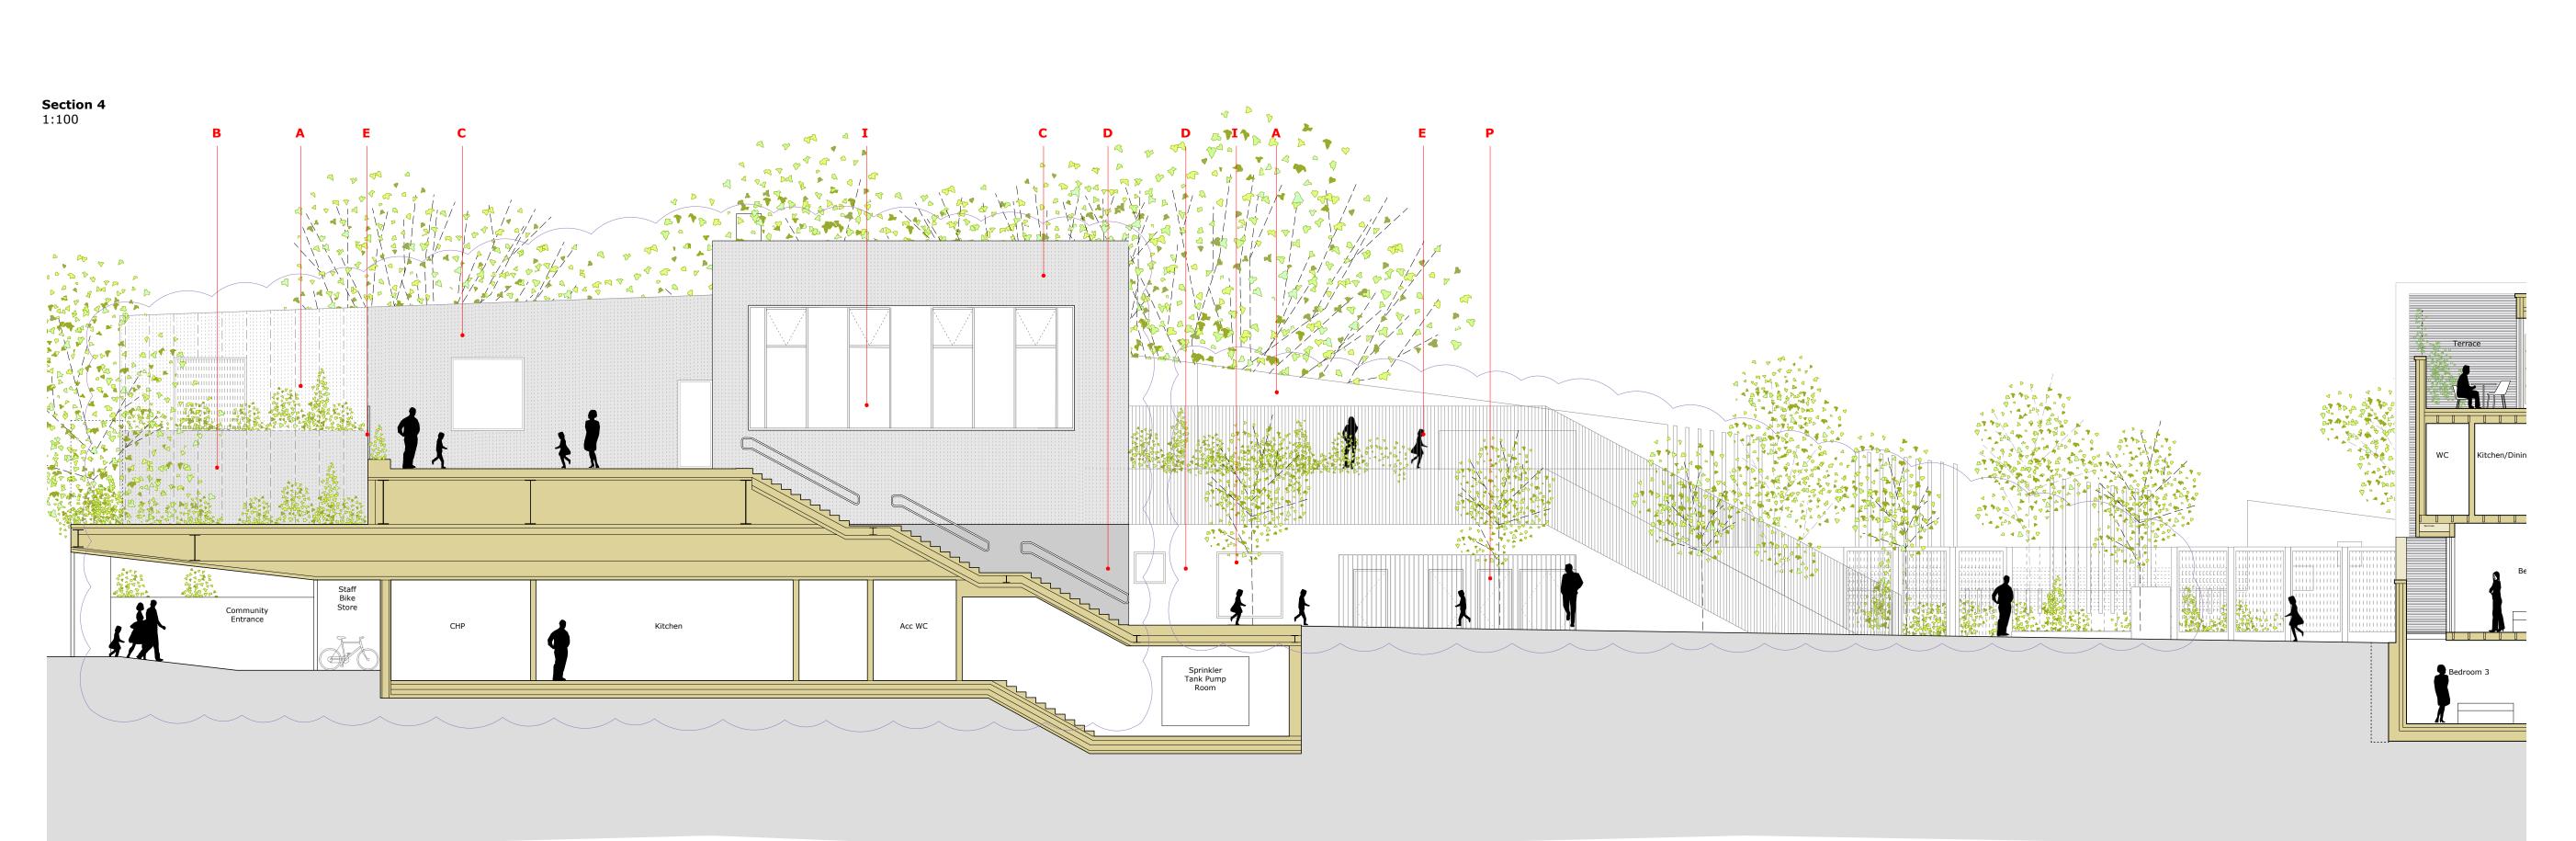

## **Section 5** 1:100

|                                                 | ~~~~~~~~~~~~~~~~~~~~~~~~~~~~~~~~~~~~~~~              |
|-------------------------------------------------|------------------------------------------------------|
| Finishes                                        |                                                      |
| A White Profiled PPC Aluminium Mesh             | J Rooflights                                         |
| B White Profiled PPC Aluminium Mesh over plinth | K Extensive Green Roof                               |
| C White Profiled PPC Aluminium cladding         | L Photovoltaic Panels                                |
| D Precast Concrete Plinth                       | M Built-in joinery                                   |
| E White Steel railings/balustrades              | N White render                                       |
| F White painted timber cladding                 | O Profiled PPC Aluminium Mesh to match plinth colour |
| G Vertical Timber boarding                      | P White finished timber board cladding               |
| H Vertical board marked precast concrete panels | Q PPC metal louvre cladding to match render colour   |
| I Aluminium framed glazing                      | R Glass Balustrade                                   |
|                                                 |                                                      |