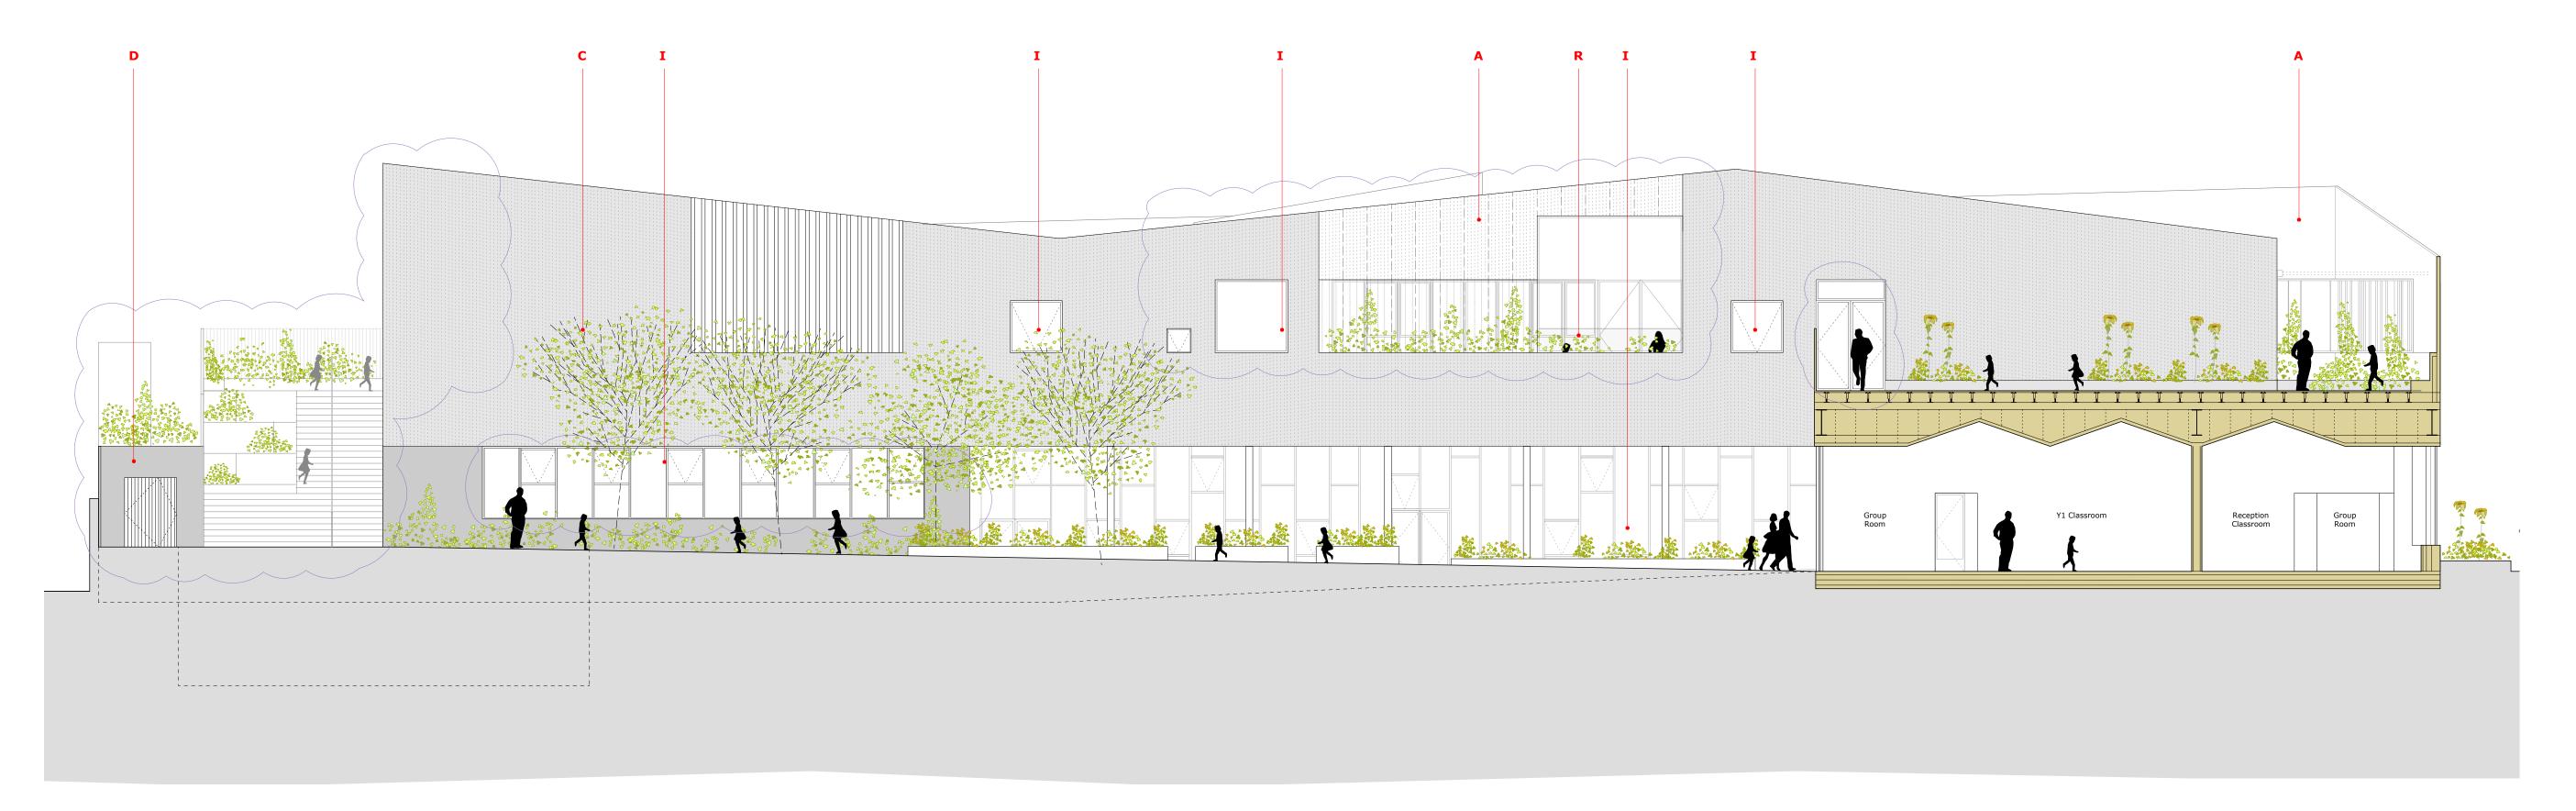

## **Section 2** 1:100

## **Section 3** 1:100

I Aluminium framed glazing

|           | 1.100                                           |                                                |
|-----------|-------------------------------------------------|------------------------------------------------|
| {         | Finishes                                        |                                                |
|           | A White Profiled PPC Aluminium Mesh             | J Rooflights                                   |
|           | B White Profiled PPC Aluminium Mesh over plinth | K Extensive Green Roof                         |
|           | C White Profiled PPC Aluminium cladding         | L Photovoltaic Panels                          |
| $\rangle$ | D Precast Concrete Plinth                       | M Built-in joinery                             |
|           | E White Steel railings/balustrades              | N White render                                 |
|           | F White painted timber cladding                 | O Profiled PPC Aluminium Mesh to match plinth  |
|           | G Vertical Timber boarding                      | P White finished timber board cladding         |
|           | H Vertical board marked precast concrete panels | Q PPC metal louvre cladding to match render of |
|           |                                                 |                                                |

R Glass Balustrade

Updated to incorporate elevation 30.03.17 amendments

PLANNING ISSUE

Check all dimensions on site. Do not scale off drawings without prior consultation. Any discrepancies to be reported to architects before execution of relevant works. This drawing has been produced for LB Camden for the works at Edith Neville Primary School and for that application alone and is not intended for use by any other person or for any other purpose. Drawings remain copyright of Hayhurst and Co. and may not be reproduced without written consent or licence.