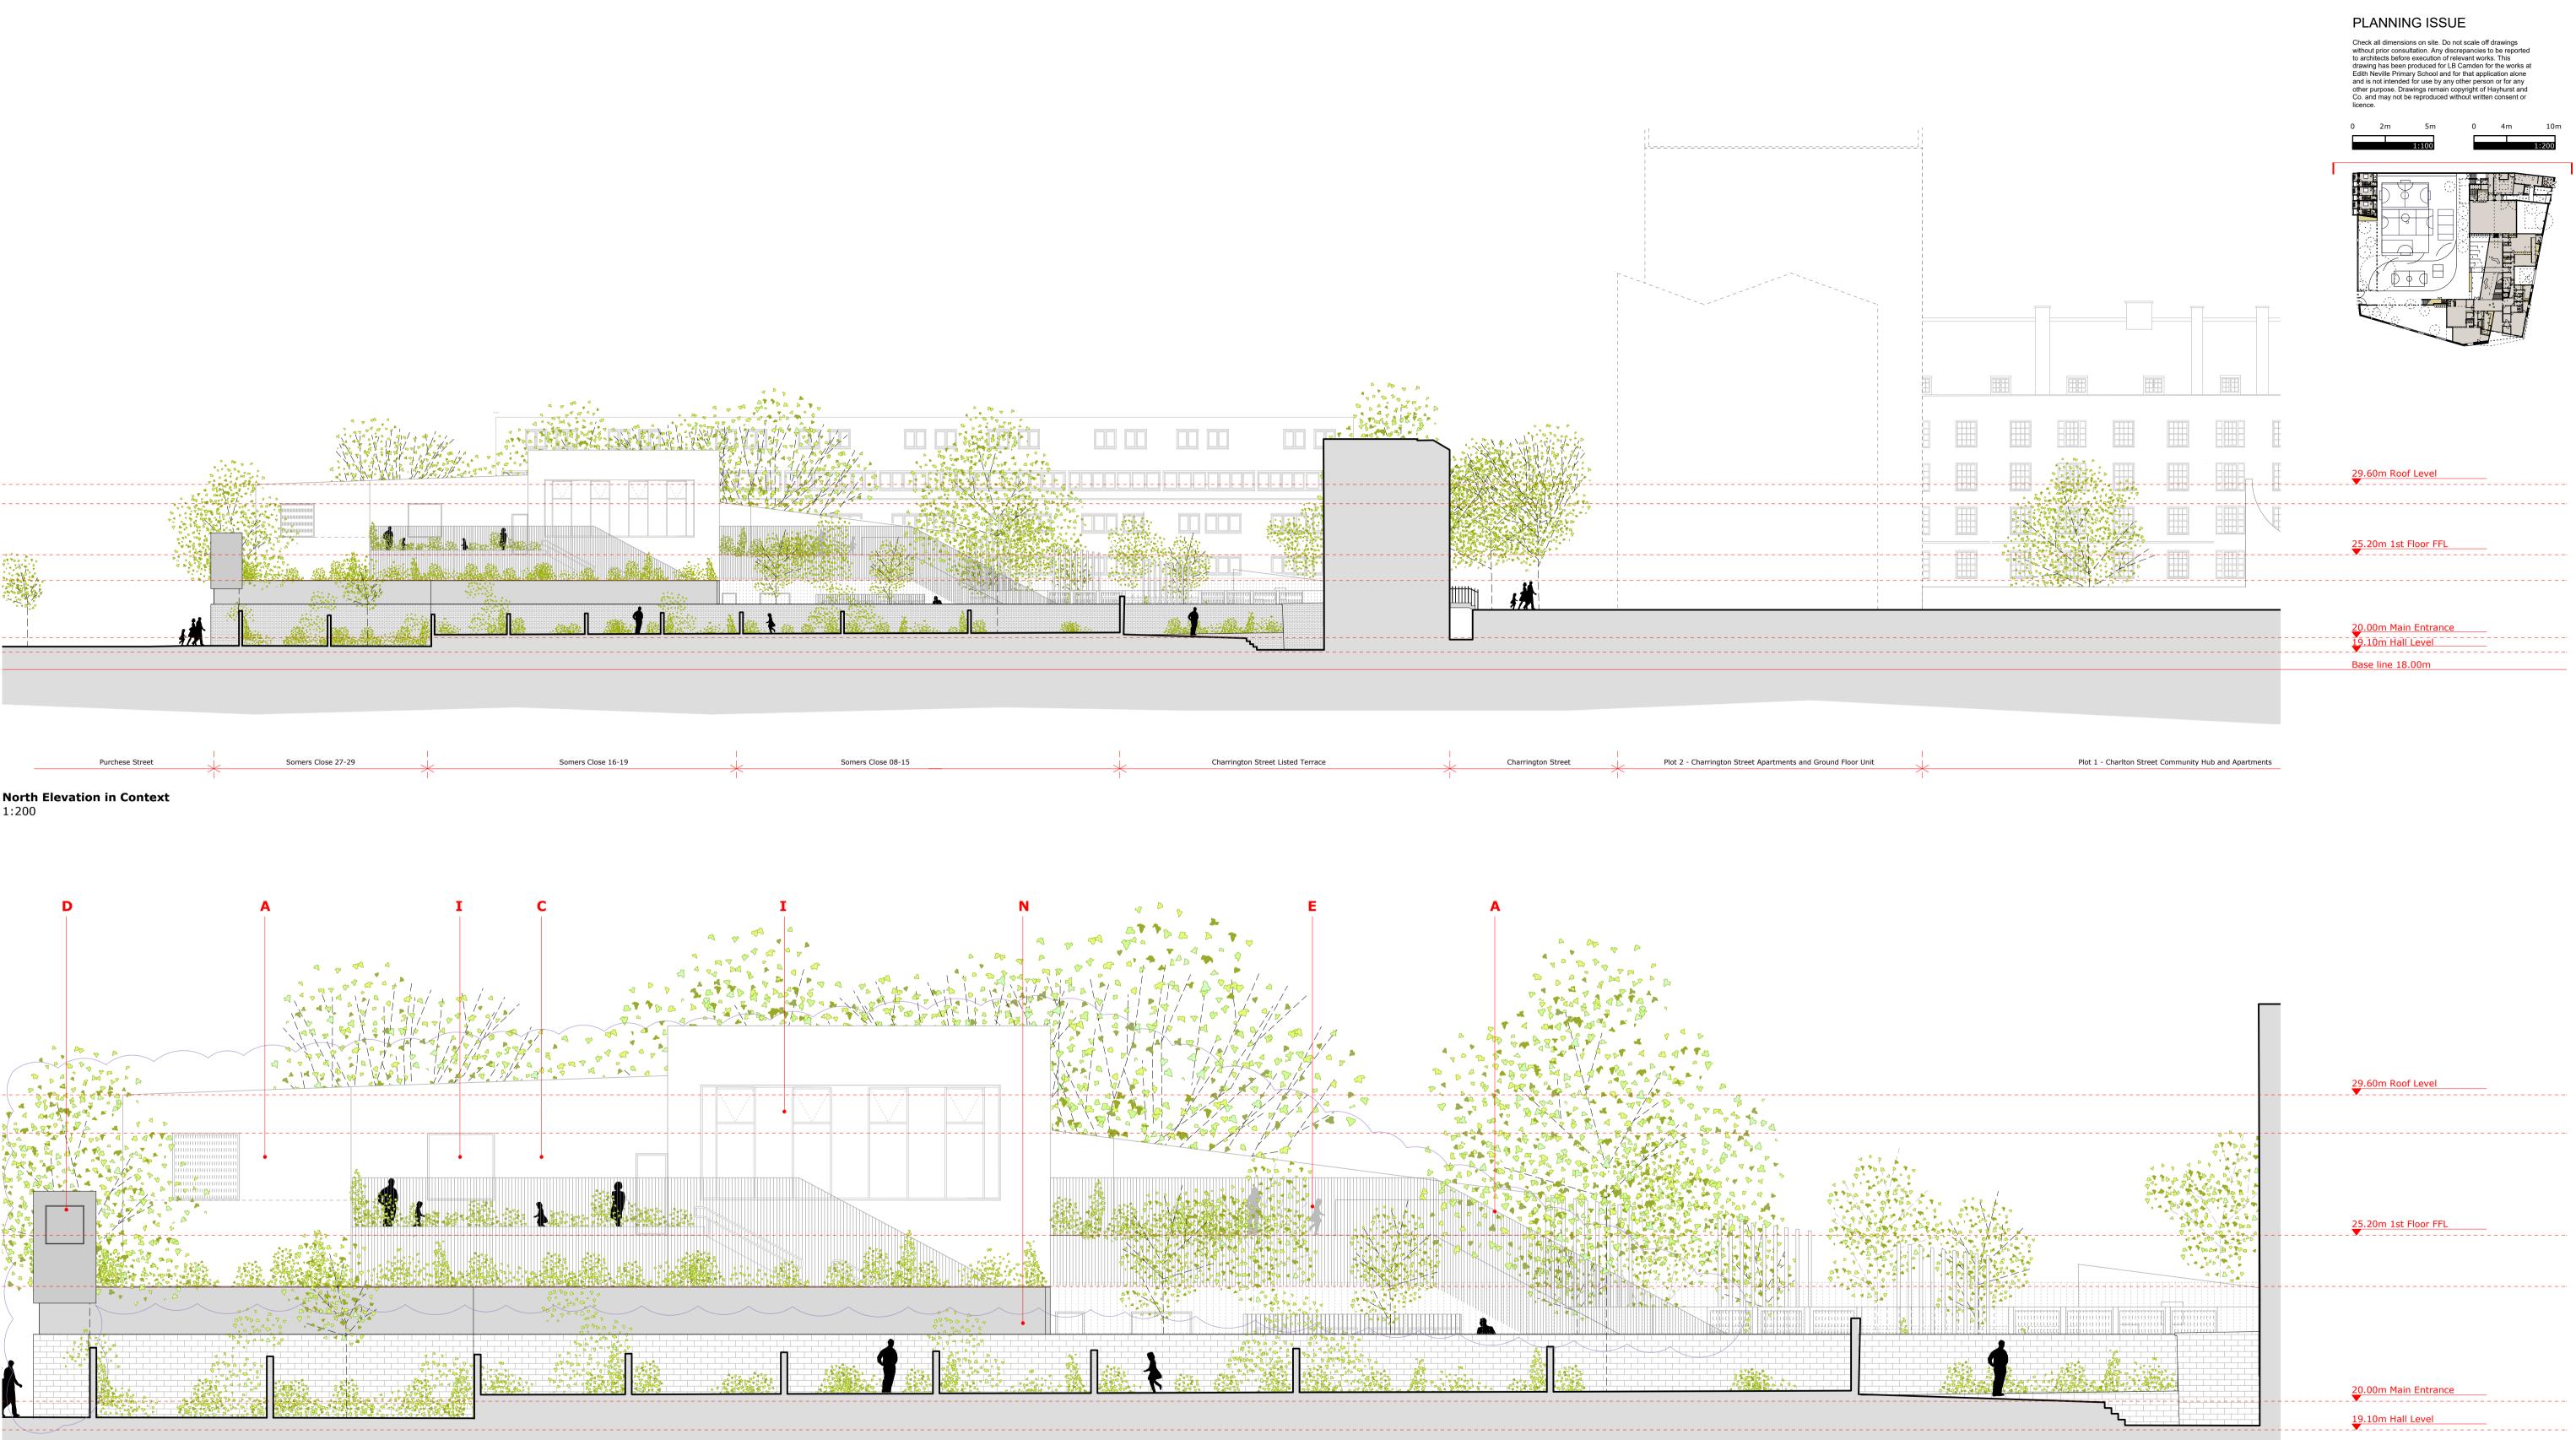

North Elevation 1:100

## Finishes

A White Profiled PPC Aluminium Mesh B White Profiled PPC Aluminium Mesh over plinth K Extensive Green Roof

- C White Profiled PPC Aluminium cladding
- D Precast Concrete Plinth

- E White Steel railings/balustrades
- F White painted timber cladding
- G Vertical Timber boarding H Vertical board marked precast concrete panels Q PPC metal louvre cladding to match render colour
- I Aluminium framed glazing
- J Rooflights L Photovoltaic Panels M Built-in joinery N White render O Profiled PPC Aluminium Mesh to match plinth colour P White finished timber board cladding

| Updated to incorporate elevation<br>amendments<br>Issue/Revision                                                               |                            | 30.03.17<br>Date | R1<br>Rev |
|--------------------------------------------------------------------------------------------------------------------------------|----------------------------|------------------|-----------|
| Project:                                                                                                                       |                            |                  |           |
| New Build Primary School<br>Edith Neville Primary School                                                                       |                            |                  |           |
| Hayhurst and Co.                                                                                                               |                            |                  |           |
| 26 Fournier Street, London, E1 6QE<br>T: (020) 7247 7028 F: (020) 7247 7029<br>E. mail@hayhurstand.co.uk www.hayhurstand.co.uk |                            |                  |           |
| Subject:                                                                                                                       | North Elevation - Proposed |                  |           |
| Scale:                                                                                                                         | 1:100, 1:200               | Date: 27.11.2    | 015       |
| Original Size:                                                                                                                 | A1                         |                  |           |
| Drawing No.: 176 A204 R1                                                                                                       |                            |                  |           |

Base line 18.00m