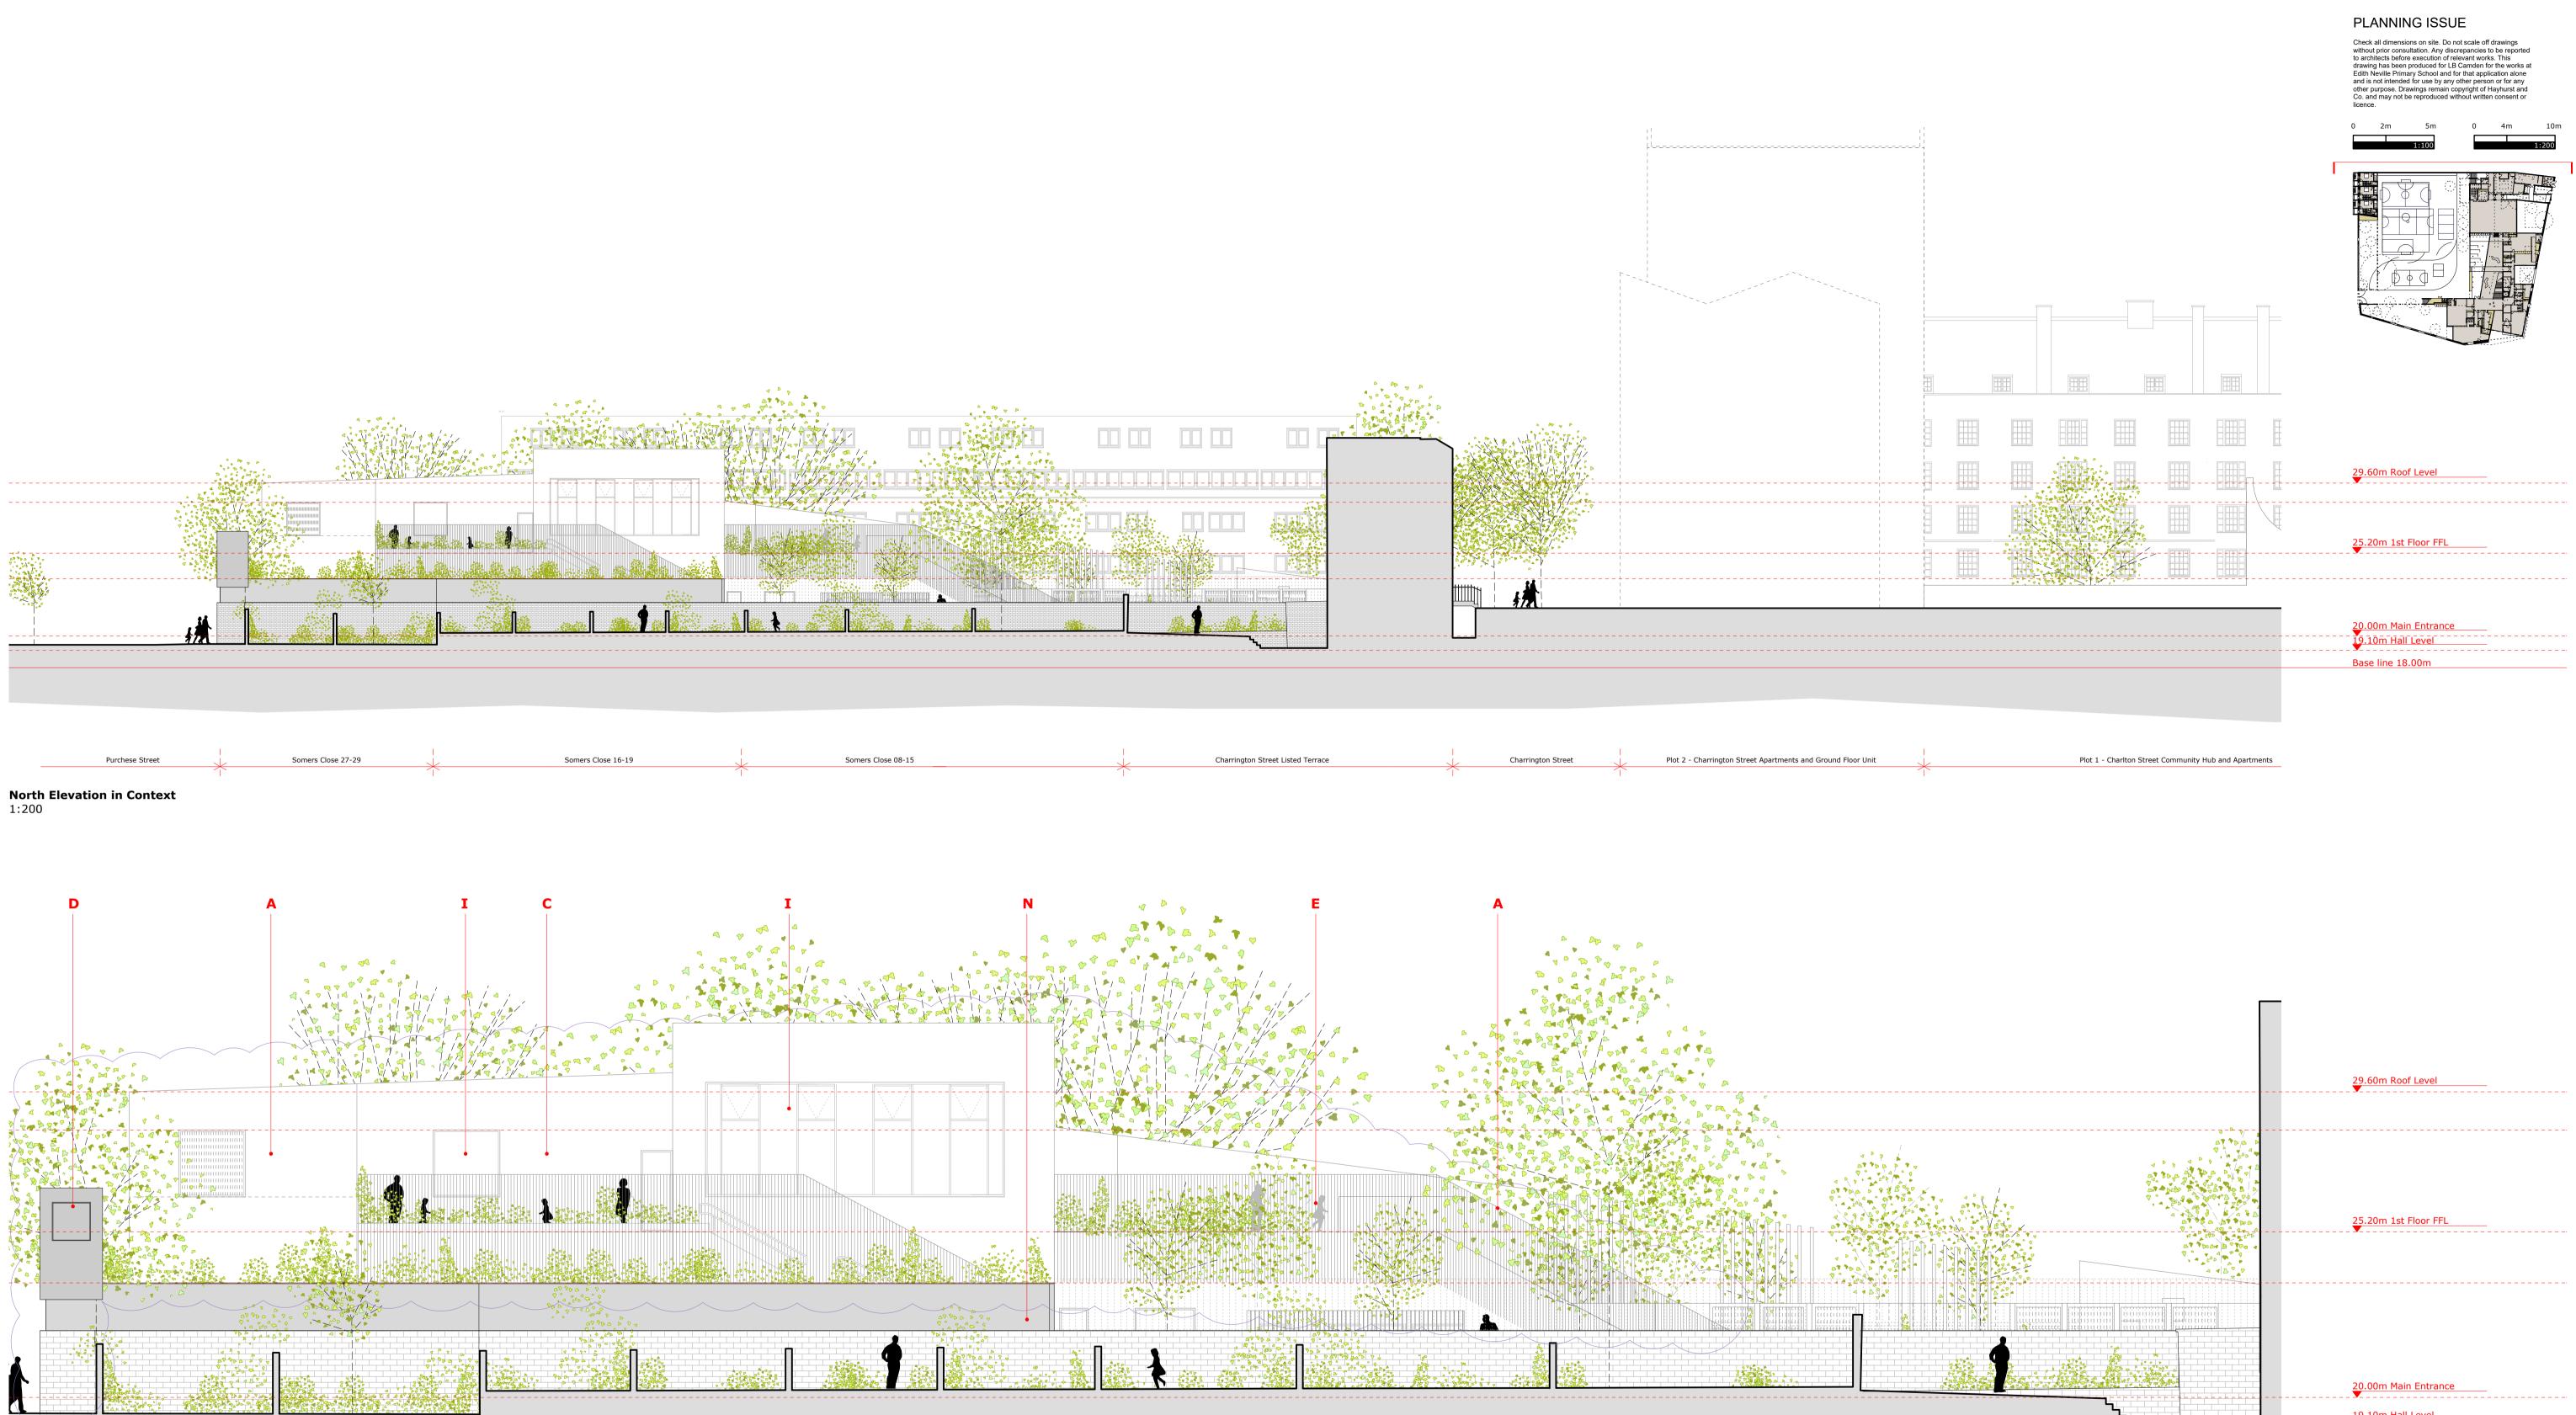

North Elevation 1:100

## Finishes

A White Profiled PPC Aluminium Mesh B White Profiled PPC Aluminium Mesh over plinth K Extensive Green Roof

- C White Profiled PPC Aluminium cladding
- D Precast Concrete Plinth

- E White Steel railings/balustrades
- F White painted timber cladding
- G Vertical Timber boarding H Vertical board marked precast concrete panels Q PPC metal louvre cladding to match render colour
- I Aluminium framed glazing
- J Rooflights L Photovoltaic Panels M Built-in joinery N White render O Profiled PPC Aluminium Mesh to match plinth colour P White finished timber board cladding

| Updated to incorporate elevation<br>amendments<br>Issue/Revision                                                               |                            | 30.03.17<br>Date | R1<br>Rev |
|--------------------------------------------------------------------------------------------------------------------------------|----------------------------|------------------|-----------|
| Project:                                                                                                                       |                            |                  |           |
| New Build Primary School<br>Edith Neville Primary School                                                                       |                            |                  |           |
| Hayhurst and Co.                                                                                                               |                            |                  |           |
| 26 Fournier Street, London, E1 6QE<br>T: (020) 7247 7028 F: (020) 7247 7029<br>E. mail@hayhurstand.co.uk www.hayhurstand.co.uk |                            |                  |           |
| Subject:                                                                                                                       | North Elevation - Proposed |                  |           |
| Scale:                                                                                                                         | 1:100, 1:200               | Date: 27.11.2    | 015       |
| Original Size:                                                                                                                 | A1                         |                  |           |
| Drawing No.: 176 A204 R1                                                                                                       |                            |                  |           |

Base line 18.00m