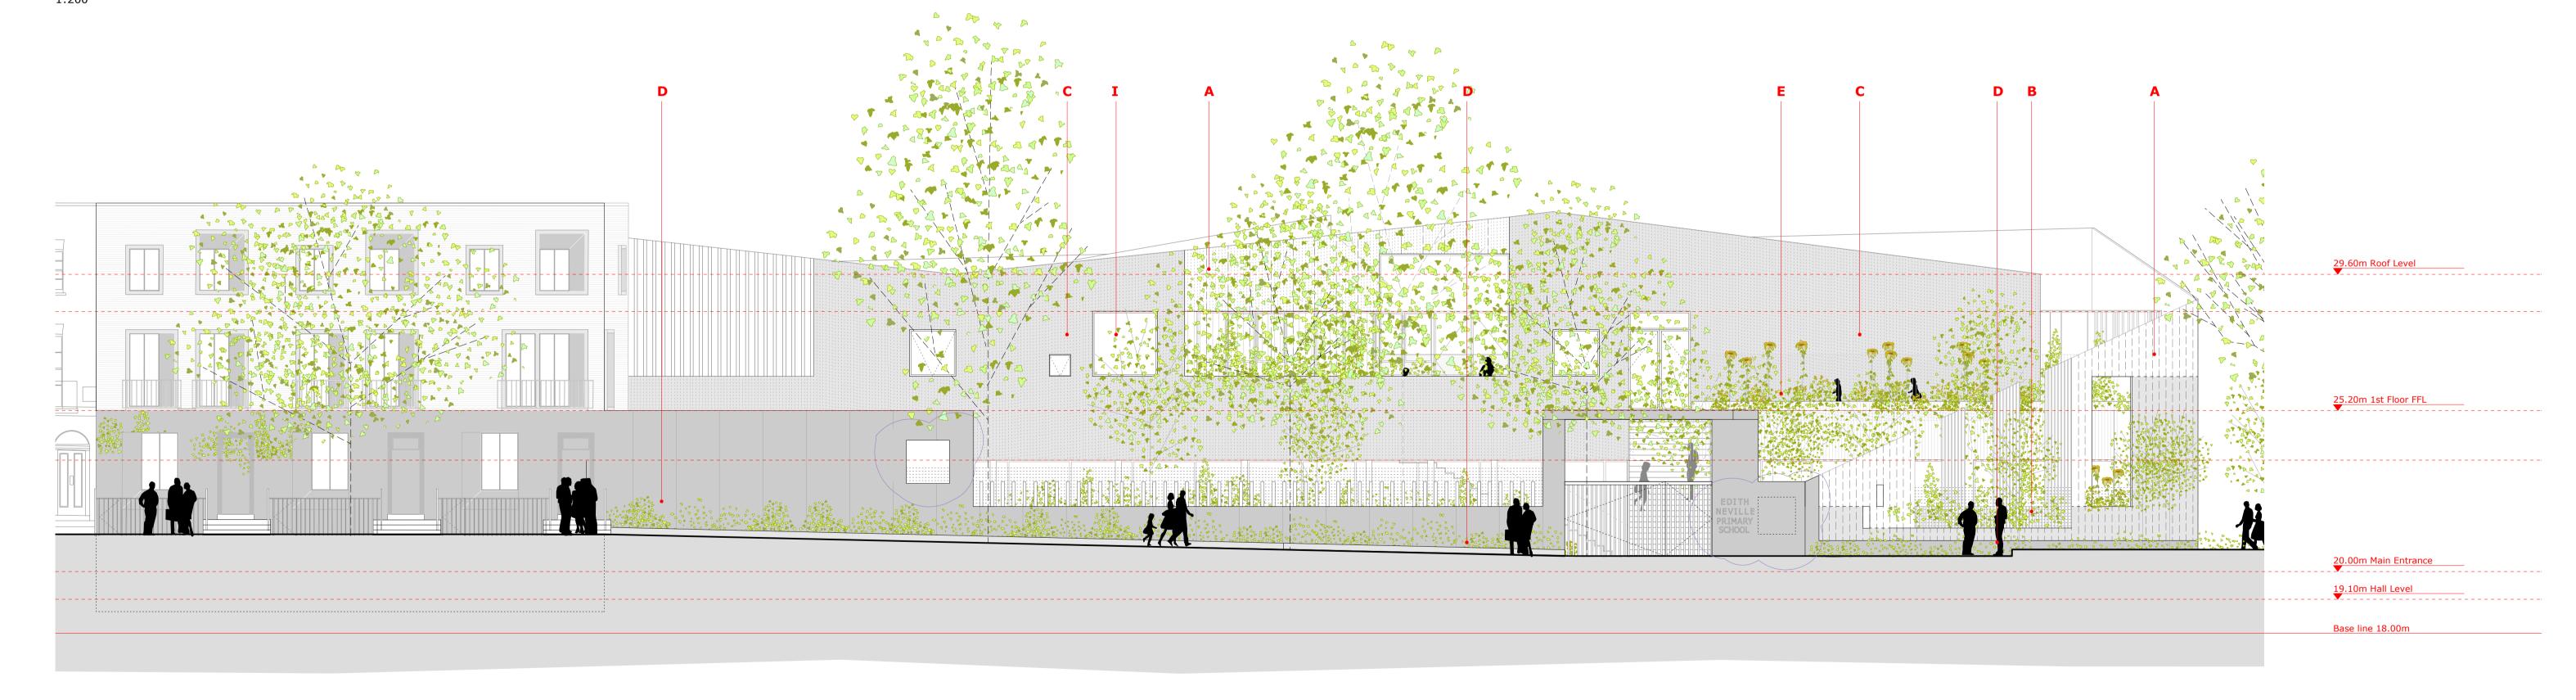

## **West Elevation in Context** 1:200

| Finishes                                        |                                                      |
|-------------------------------------------------|------------------------------------------------------|
| A White Profiled PPC Aluminium Mesh             | J Rooflights                                         |
| B White Profiled PPC Aluminium Mesh over plinth | K Extensive Green Roof                               |
| C White Profiled PPC Aluminium cladding         | L Photovoltaic Panels                                |
| D Precast Concrete Plinth                       | M Built-in joinery                                   |
| E White Steel railings/balustrades              | N White render                                       |
| F White painted timber cladding                 | O Profiled PPC Aluminium Mesh to match plinth colour |
| G Vertical Timber boarding                      | P White finished timber board cladding               |
| H Vertical board marked precast concrete panels | Q PPC metal louvre cladding to match render colour   |
| I Aluminium framed glazing                      |                                                      |
|                                                 |                                                      |

| Updated to i          | ncorporate elevation                                                              | 30.03.17      | R1  |
|-----------------------|-----------------------------------------------------------------------------------|---------------|-----|
| Issue/Revision        |                                                                                   | Date          | Rev |
| Project:              |                                                                                   |               |     |
|                       | ild Primary School<br>ville Primary School                                        |               |     |
| Hayh                  | urst and                                                                          | Со.           |     |
| T: (020) 724          | Street, London, E1 6QE<br>47 7028 F: (020) 7247 7029<br>ayhurstand.co.uk www.hayh |               |     |
| Subject:              | West Elevation - Propos                                                           | ed            |     |
|                       |                                                                                   |               |     |
| Scale:                | 1:100, 1:200                                                                      | Date: 27.11.2 | 015 |
| Scale: Original Size: | 1:100, 1:200<br>A1                                                                | Date: 27.11.2 | 015 |