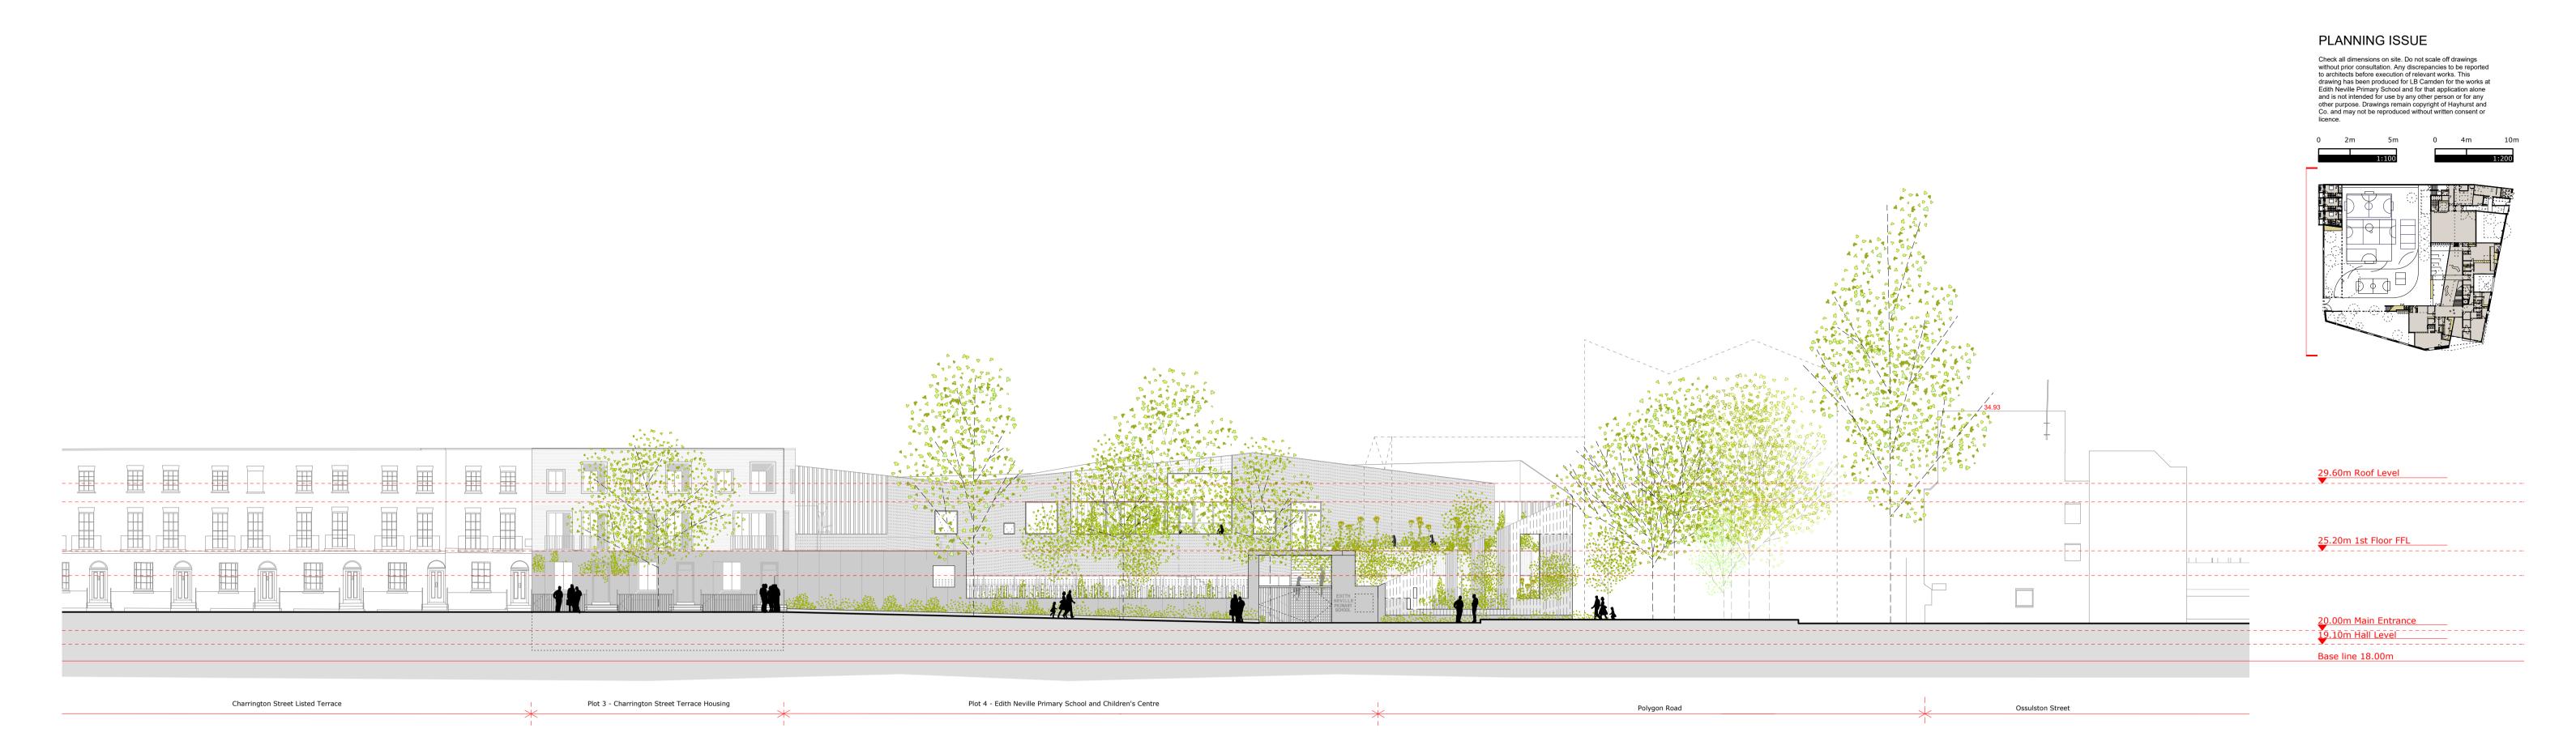

## **West Elevation in Context** 1:200

| Finishes                                        |                                                      |
|-------------------------------------------------|------------------------------------------------------|
| A White Profiled PPC Aluminium Mesh             | J Rooflights                                         |
| B White Profiled PPC Aluminium Mesh over plinth | K Extensive Green Roof                               |
| C White Profiled PPC Aluminium cladding         | L Photovoltaic Panels                                |
| D Precast Concrete Plinth                       | M Built-in joinery                                   |
| E White Steel railings/balustrades              | N White render                                       |
| F White painted timber cladding                 | O Profiled PPC Aluminium Mesh to match plinth colour |
| G Vertical Timber boarding                      | P White finished timber board cladding               |
| H Vertical board marked precast concrete panels | Q PPC metal louvre cladding to match render colour   |
| I Aluminium framed glazing                      |                                                      |
|                                                 |                                                      |

| Updated to i          | ncorporate elevation                                                              | 30.03.17      | R1  |
|-----------------------|-----------------------------------------------------------------------------------|---------------|-----|
| Issue/Revision        |                                                                                   | Date          | Rev |
| Project:              |                                                                                   |               |     |
|                       | ild Primary School<br>ville Primary School                                        |               |     |
| Hayh                  | urst and                                                                          | Со.           |     |
| T: (020) 724          | Street, London, E1 6QE<br>47 7028 F: (020) 7247 7029<br>ayhurstand.co.uk www.hayh |               |     |
| Subject:              | West Elevation - Propos                                                           | ed            |     |
|                       |                                                                                   |               |     |
| Scale:                | 1:100, 1:200                                                                      | Date: 27.11.2 | 015 |
| Scale: Original Size: | 1:100, 1:200<br>A1                                                                | Date: 27.11.2 | 015 |