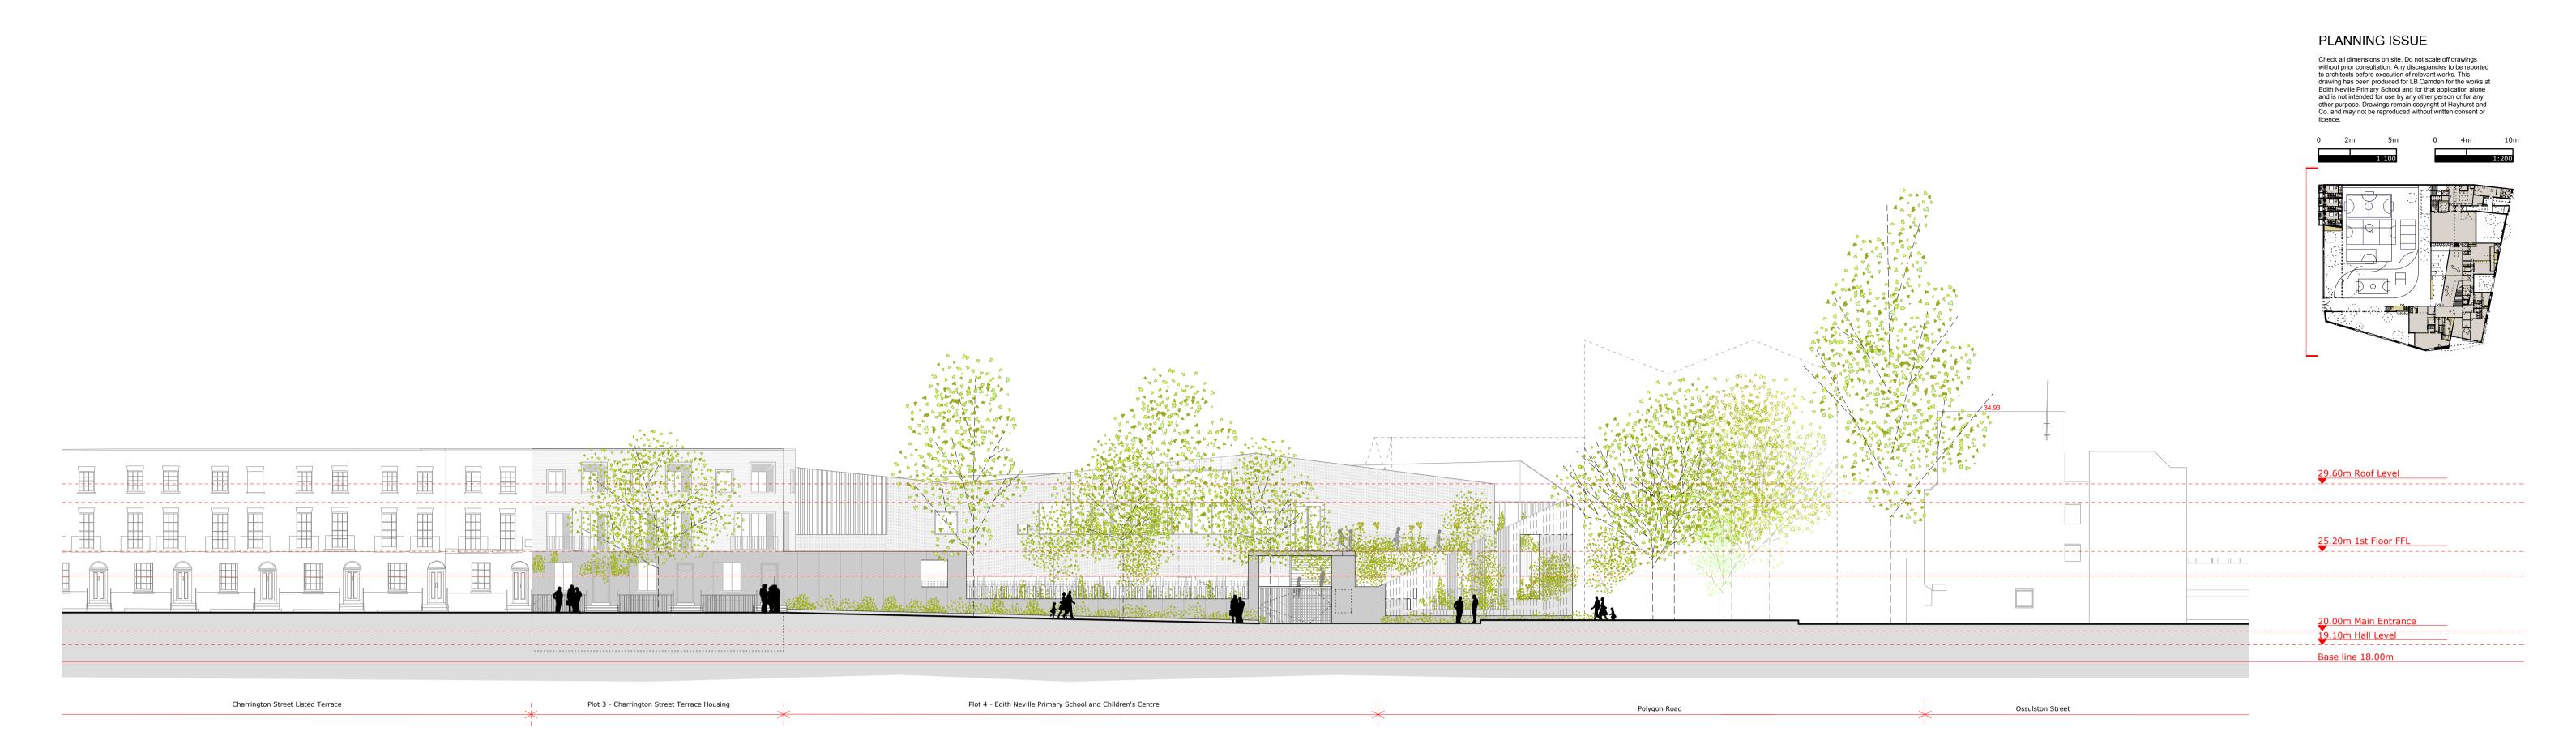

**West Elevation in Context** 1:200

**West Elevation** 1:100

A White Profiled PPC Aluminium Mesh

D Precast Concrete Plinth

G Vertical Timber boarding

H Vertical board marked precast concrete panels B White Profiled PPC Aluminium Mesh over plinth I Aluminium framed glazing

C White Profiled PPC Aluminium cladding E White PPC Steel railings/balustrades F White painted timber cladding

K Extensive Green Roof L Photovoltaic Panels M Built-in joinery

N White render O Profiled PPC Aluminium Mesh to match plinth colour

## **New Build Primary School** Edith Neville Primary School Hayhurst and Co. 26 Fournier Street, London, E1 6QE T: (020) 7247 7028 F: (020) 7247 7029 E. mail@hayhurstand.co.uk www.hayhurstand.co.uk Subject: West Elevation - Proposed Scale: 1:100, 1:200 Original Size: A1 Drawing No.: 176 A203