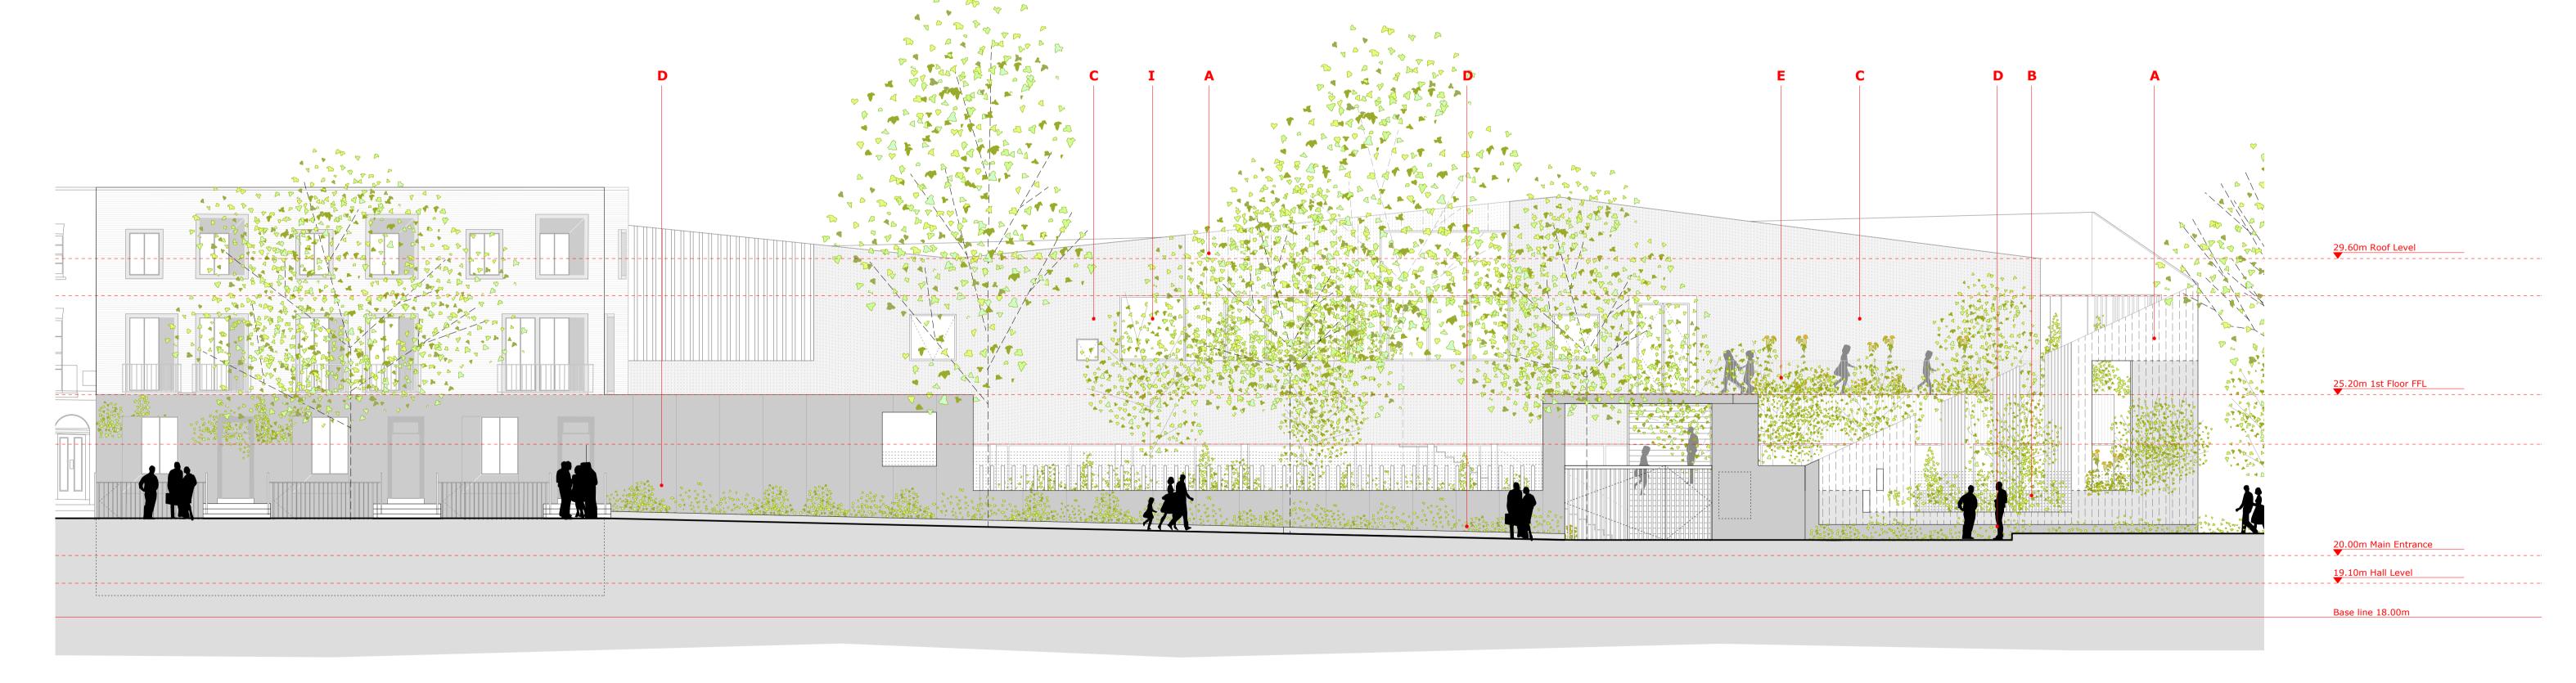

**West Elevation in Context** 1:200

**West Elevation** 1:100

A White Profiled PPC Aluminium Mesh

D Precast Concrete Plinth

G Vertical Timber boarding

H Vertical board marked precast concrete panels B White Profiled PPC Aluminium Mesh over plinth I Aluminium framed glazing

C White Profiled PPC Aluminium cladding E White PPC Steel railings/balustrades F White painted timber cladding

K Extensive Green Roof L Photovoltaic Panels M Built-in joinery

N White render O Profiled PPC Aluminium Mesh to match plinth colour

## **New Build Primary School** Edith Neville Primary School Hayhurst and Co. 26 Fournier Street, London, E1 6QE T: (020) 7247 7028 F: (020) 7247 7029 E. mail@hayhurstand.co.uk www.hayhurstand.co.uk Subject: West Elevation - Proposed Scale: 1:100, 1:200 Original Size: A1 Drawing No.: 176 A203