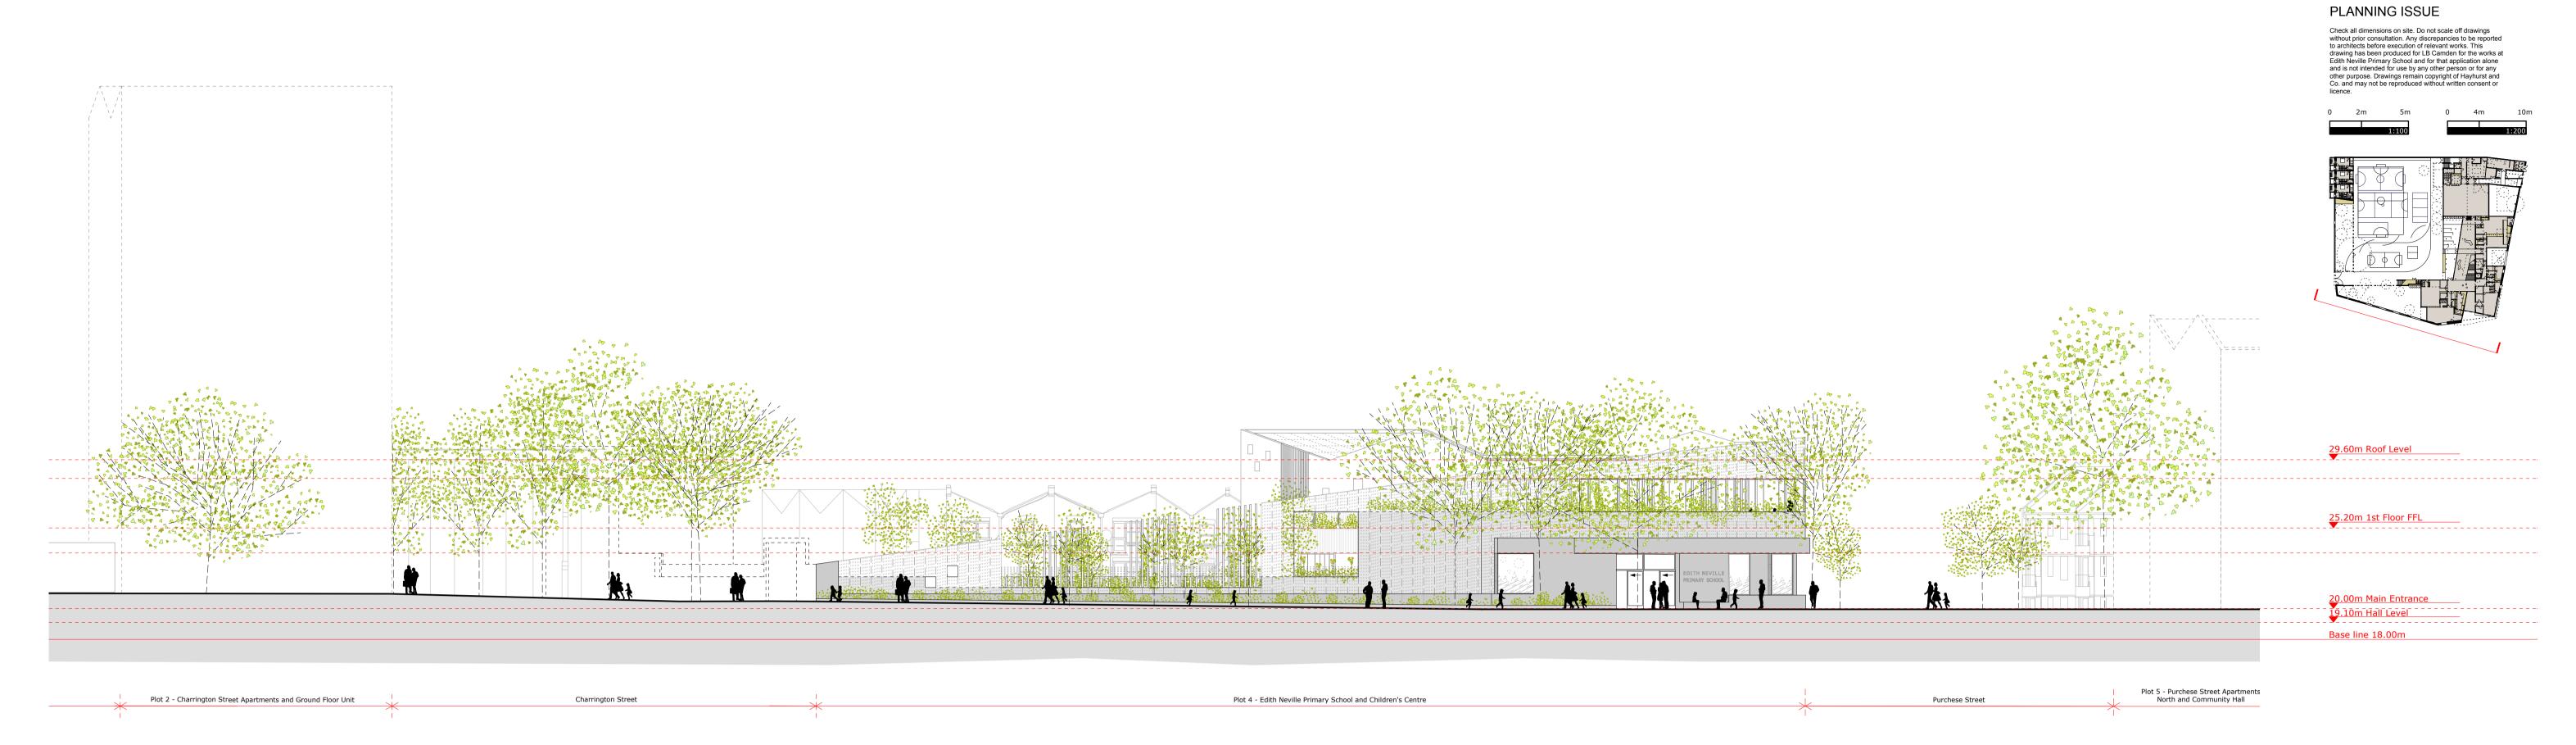

## **South West Elevation in Context**

1:200

**New Build Primary School** Edith Neville Primary School Hayhurst and Co. 26 Fournier Street, London, E1 6QE T: (020) 7247 7028 F: (020) 7247 7029 E. mail@hayhurstand.co.uk www.hayhurstand.co.uk Subject: South-West Elevation - Proposed Scale: 1:100, 1:200 Original Size: A1 Drawing No.: 176 A202