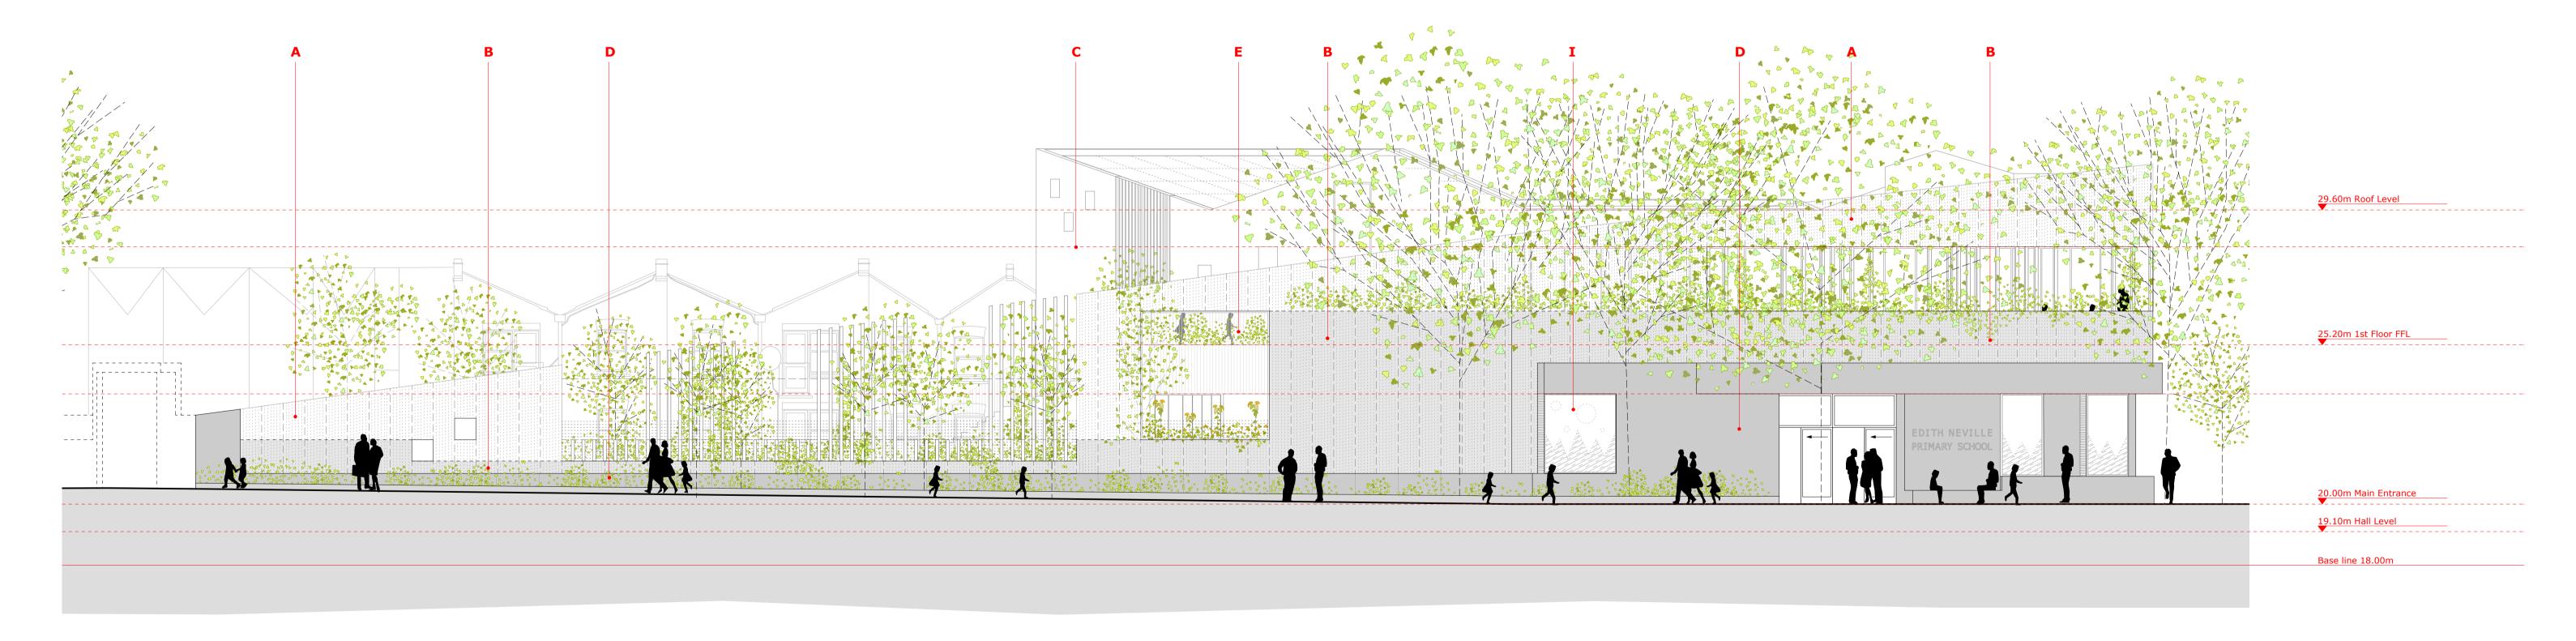

## **South West Elevation** 1:100

A White Profiled PPC Aluminium Mesh

C White Profiled PPC Aluminium cladding

E White PPC Steel railings/balustrades F White painted timber cladding

G Vertical Timber boarding

H Vertical board marked precast concrete panels B White Profiled PPC Aluminium Mesh over plinth I Aluminium framed glazing

N White render

O Profiled PPC Aluminium Mesh to match plinth colour

D Precast Concrete Plinth L Photovoltaic Panels M Built-in joinery

**New Build Primary School** Edith Neville Primary School Hayhurst and Co. 26 Fournier Street, London, E1 6QE T: (020) 7247 7028 F: (020) 7247 7029 E. mail@hayhurstand.co.uk www.hayhurstand.co.uk Subject: South-West Elevation - Proposed Scale: 1:100, 1:200 Original Size: A1 Drawing No.: 176 A202