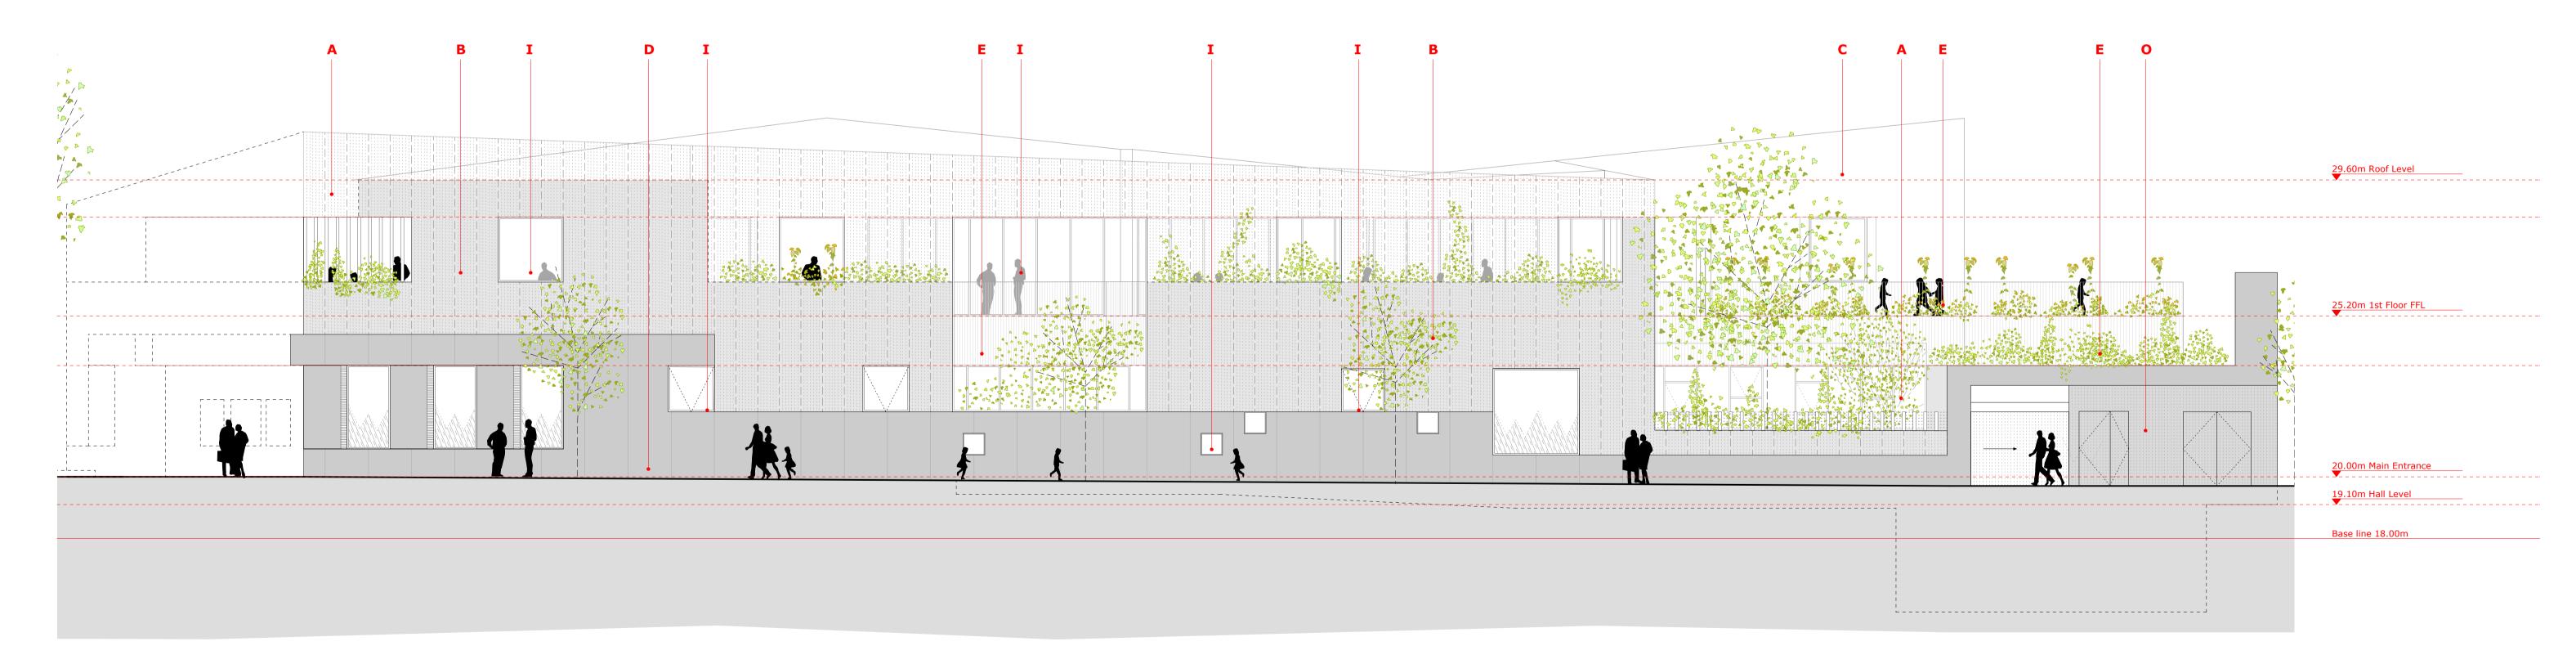

## **East Elevation** 1:100

A White Profiled PPC Aluminium Mesh

B White Profiled PPC Aluminium Mesh over plinth I Aluminium framed glazing

E White PPC Steel railings/balustrades

H Vertical board marked precast concrete panels

C White Profiled PPC Aluminium cladding

K Extensive Green Roof L Photovoltaic Panels M Built-in joinery F White painted timber cladding G Vertical Timber boarding N White render O Profiled PPC Aluminium Mesh to match plinth colour

## **New Build Primary School** Edith Neville Primary School Hayhurst and Co. 26 Fournier Street, London, E1 6QE T: (020) 7247 7028 F: (020) 7247 7029 E. mail@hayhurstand.co.uk www.hayhurstand.co.uk Subject: East Elevation - Proposed Scale: 1:100, 1:200 Original Size: A1 Drawing No.: 176 A201