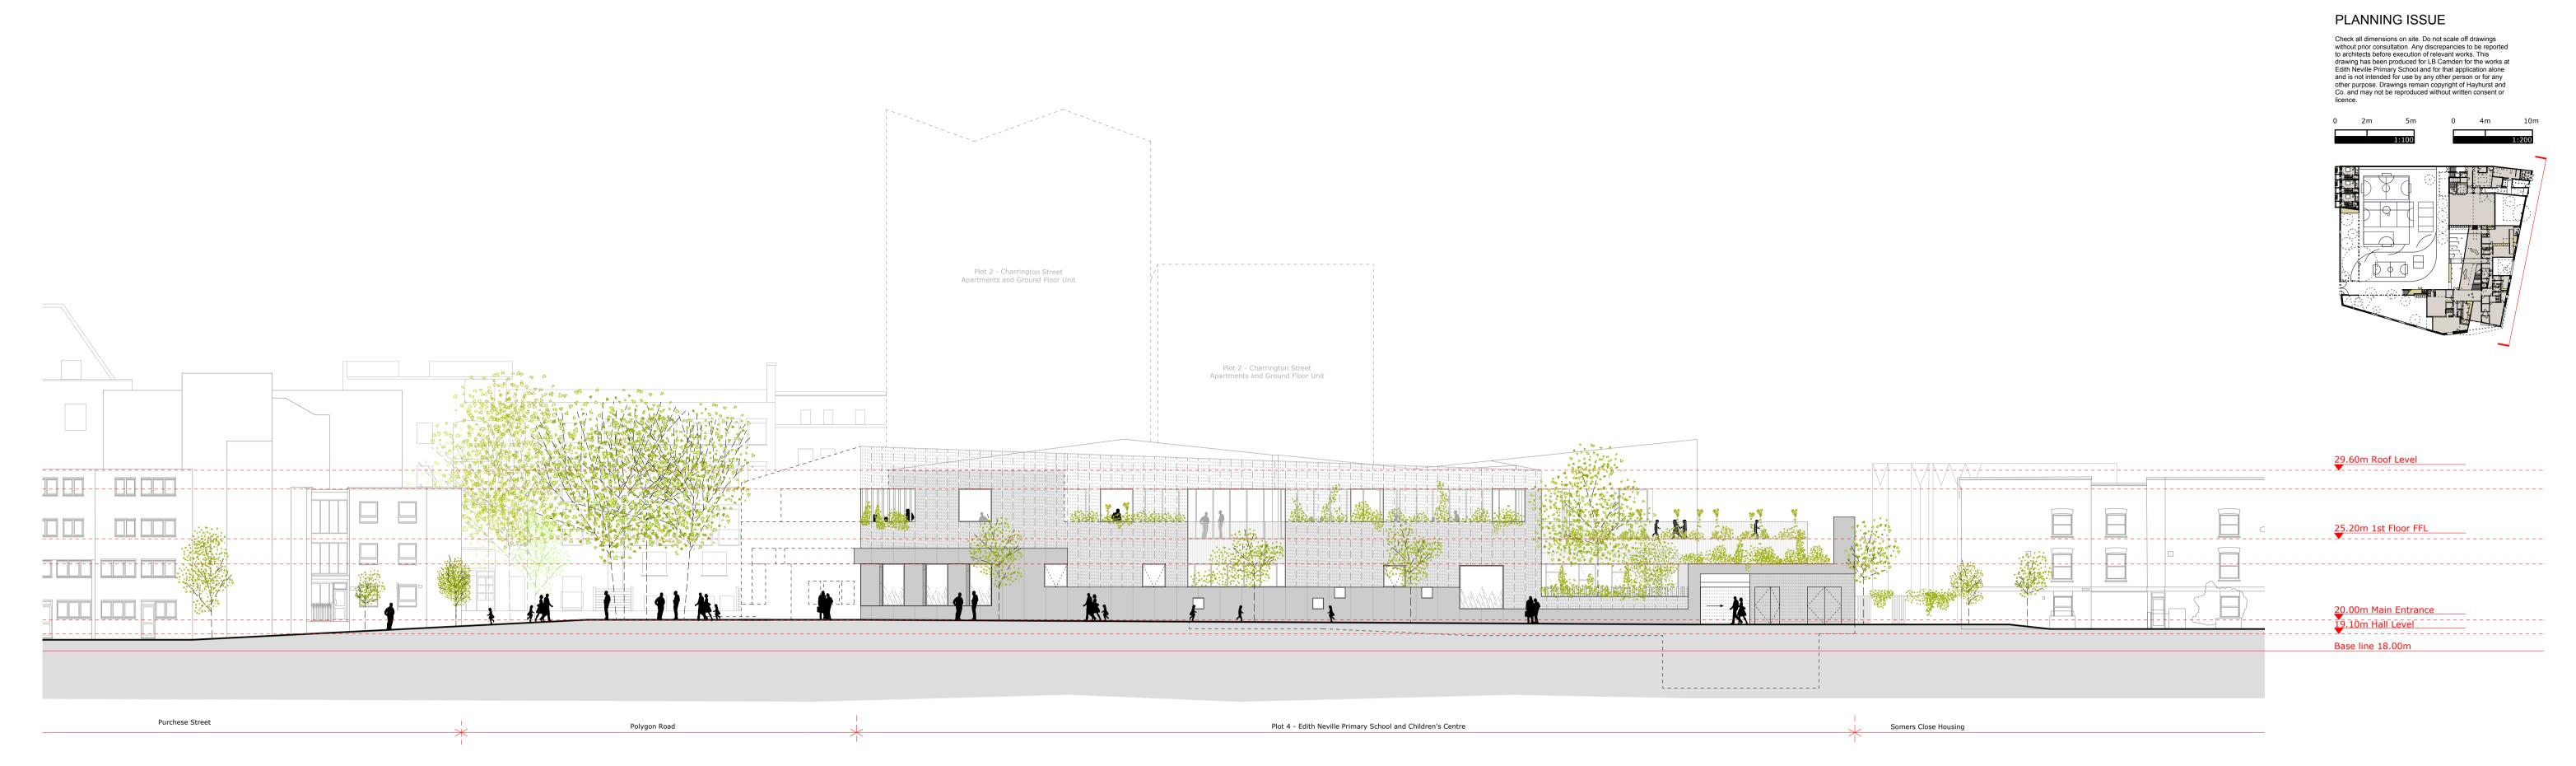

## **East Elevation in Context**

1:200

## **New Build Primary School** Edith Neville Primary School Hayhurst and Co. 26 Fournier Street, London, E1 6QE T: (020) 7247 7028 F: (020) 7247 7029 E. mail@hayhurstand.co.uk www.hayhurstand.co.uk Subject: East Elevation - Proposed Scale: 1:100, 1:200 Original Size: A1 Drawing No.: 176 A201