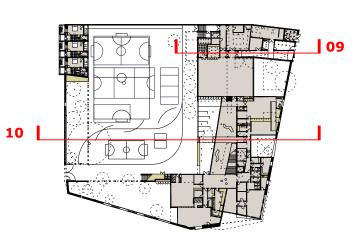

## **Section 9** 1:100

**Section 10** 1:100

A White Profiled PPC Aluminium Mesh

B White Profiled PPC Aluminium Mesh over plinth I Aluminium framed glazing C White Profiled PPC Aluminium cladding

D Precast Concrete Plinth

**New Build Primary School** Edith Neville Primary School Hayhurst and Co. 26 Fournier Street, London, E1 6QE T: (020) 7247 7028 F: (020) 7247 7029 E. mail@hayhurstand.co.uk www.hayhurstand.co.uk Subject: Sections 9 and 10 - Proposed Drawing No.: 176 A226