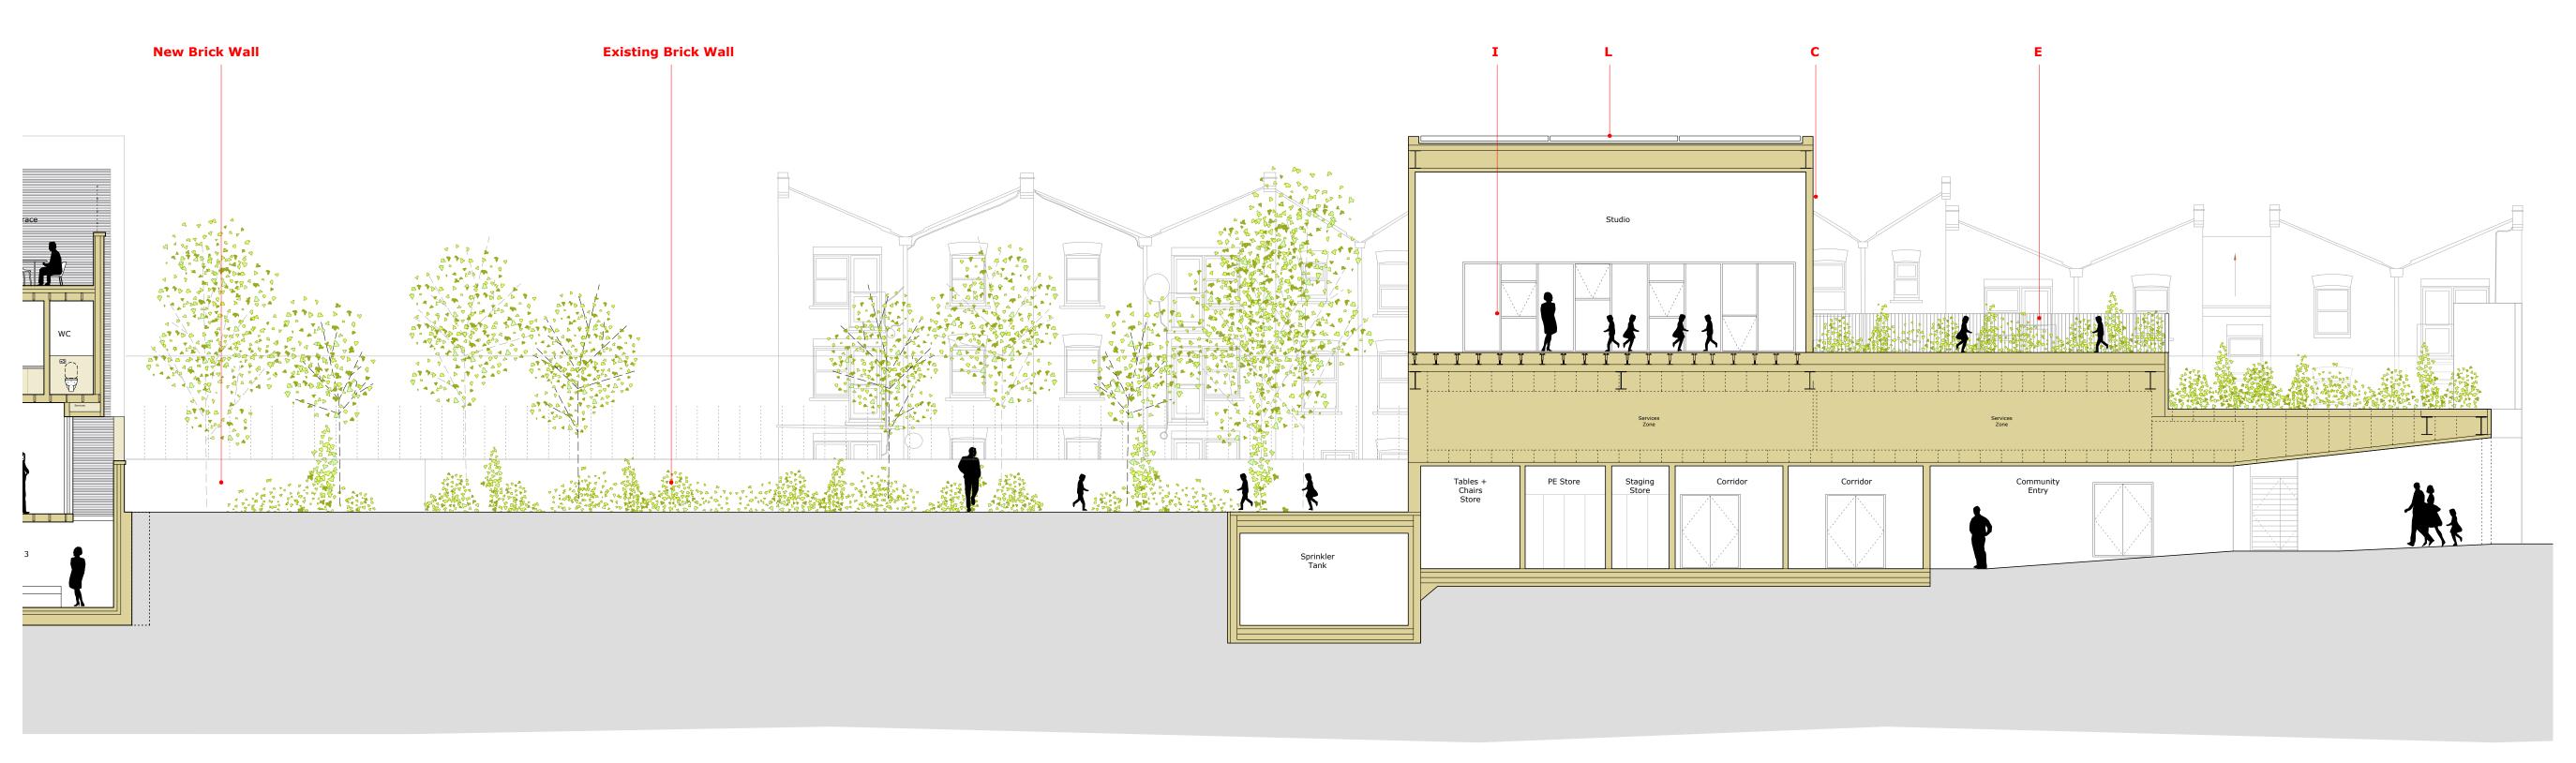

## **Section 9** 1:100

**Section 10** 1:100

A White Profiled PPC Aluminium Mesh

B White Profiled PPC Aluminium Mesh over plinth I Aluminium framed glazing C White Profiled PPC Aluminium cladding

D Precast Concrete Plinth

G Vertical Timber boarding

E White PPC Steel railings/balustrades F White painted timber cladding

H Vertical board marked precast concrete panels

M Built-in joinery N White render

O Profiled PPC Aluminium Mesh to match plinth colour

**New Build Primary School** Edith Neville Primary School Hayhurst and Co. 26 Fournier Street, London, E1 6QE T: (020) 7247 7028 F: (020) 7247 7029 E. mail@hayhurstand.co.uk www.hayhurstand.co.uk Subject: Sections 9 and 10 - Proposed Drawing No.: 176 A226