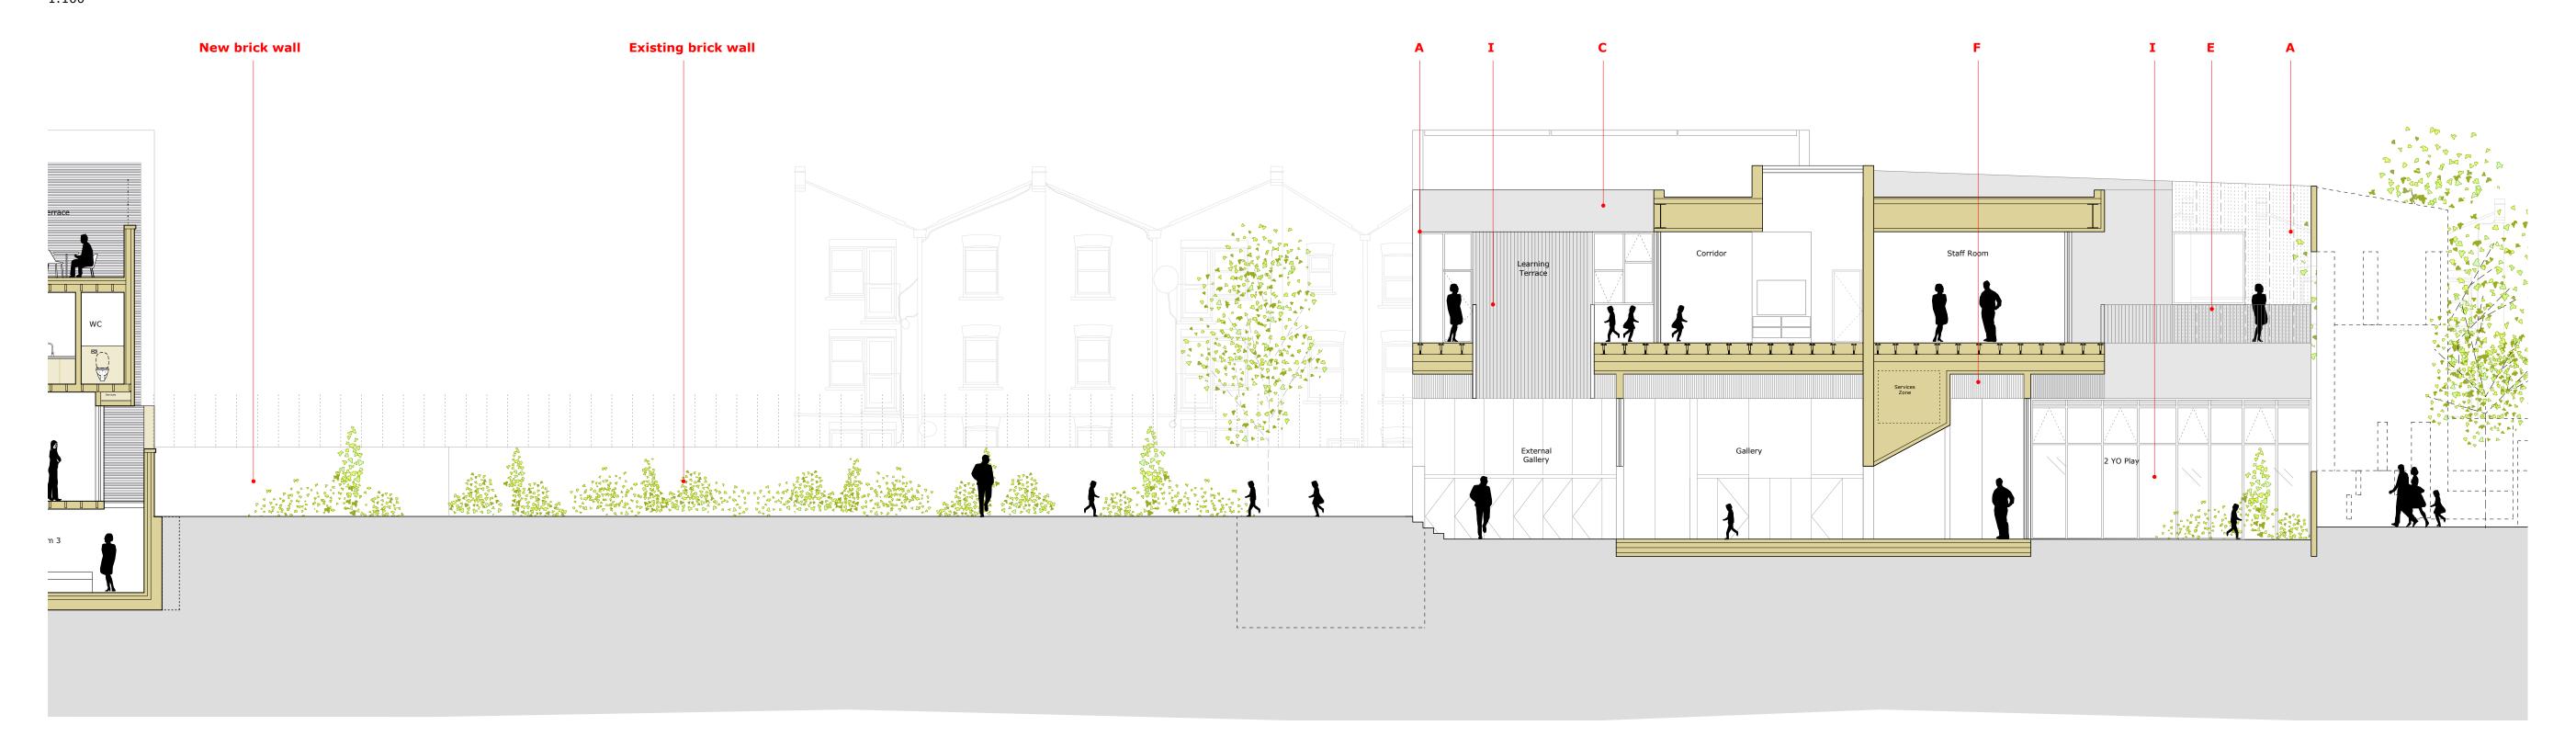

## **Section 9** 1:100

**Section 10** 1:100

A White Profiled PPC Aluminium Mesh

B White Profiled PPC Aluminium Mesh over plinth I Aluminium framed glazing C White Profiled PPC Aluminium cladding

D Precast Concrete Plinth

G Vertical Timber boarding

E White PPC Steel railings/balustrades F White painted timber cladding

H Vertical board marked precast concrete panels

M Built-in joinery N White render

O Profiled PPC Aluminium Mesh to match plinth colour

**New Build Primary School** Edith Neville Primary School Hayhurst and Co. 26 Fournier Street, London, E1 6QE T: (020) 7247 7028 F: (020) 7247 7029 E. mail@hayhurstand.co.uk www.hayhurstand.co.uk Subject: Sections 9 and 10 - Proposed Drawing No.: 176 A226